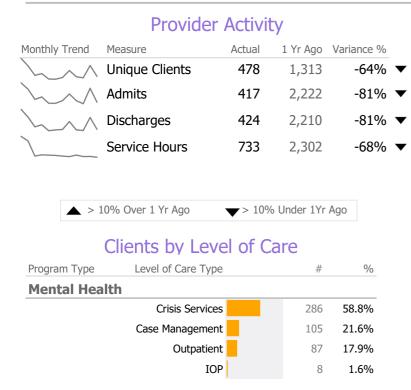

# **Program Activity**

| Measure                      | Actual | 1 Yr Ago | Variance % |
|------------------------------|--------|----------|------------|
| Unique Clients               | 8      | 24       | -67% 🔻     |
| Admits                       | 9      | 46       | -80% 🔻     |
| Discharges                   | 9      | 45       | -80% 🔻     |
| Service Hours                | 43     | 312      | -86% 🔻     |
| Social Rehab/PHP/IOP<br>Days | 0      | 0        |            |