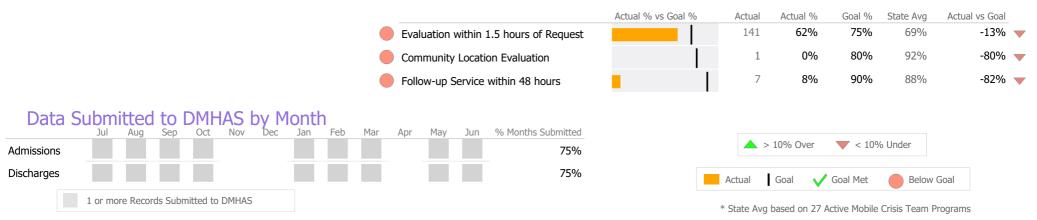

# **Discharge Outcomes**

|                                       | Actual % vs Goal % | Actual | Actual % | Goal % | State Avg | Actual vs Goal |   |
|---------------------------------------|--------------------|--------|----------|--------|-----------|----------------|---|
| Treatment Completed Successfully      |                    | 0      | 0%       | 50%    | 75%       | -50%           |   |
|                                       | •                  |        |          |        |           |                |   |
|                                       | Actual % vs Goal % | Actual | Actual % | Goal % | State Avg | Actual vs Goal |   |
| Follow-up within 30 Days of Discharge |                    | N/A    | N/A      | 90%    | 76%       | N/A            |   |
| Recovery                              |                    |        |          |        |           |                |   |
| National Recovery Measures (NOMS)     | Actual % vs Goal % | Actual | Actual % | Goal % | State Avg | Actual vs Goal |   |
| Employed                              |                    | 2      | 20%      | 30%    | 36%       | -10%           |   |
| Social Support                        |                    | 0      | 0%       | 60%    | 68%       | -60%           | ▼ |
| Improved/Maintained Axis V GAF Score  |                    | 0      | 0%       | 75%    | 92%       | -75%           | ▼ |
| Stable Living Situation               | . I                | 0      | 0%       | 95%    | 86%       | -95%           |   |
| Service Utilization                   |                    |        |          |        |           |                |   |
|                                       | Actual % vs Goal % | Actual | Actual % | Goal % | State Avg | Actual vs Goal |   |
| Clients Receiving Services            |                    | 0      | 0%       | 90%    | 81%       | N/A            |   |
|                                       |                    |        |          |        |           |                |   |
|                                       |                    |        |          |        |           |                |   |
|                                       |                    |        |          |        |           |                |   |
|                                       |                    |        |          |        |           |                |   |
|                                       |                    |        |          |        |           |                |   |
|                                       |                    |        |          |        |           |                |   |
|                                       |                    |        |          |        |           |                |   |

### Data Submitted to DMHAS by Month

0%

|            | Jul    | Aug        | Sep      | Oct       | Nov  | Dec | Jan | Feb | Mar | Apr | May | Jun | % Months Submitted |
|------------|--------|------------|----------|-----------|------|-----|-----|-----|-----|-----|-----|-----|--------------------|
| Admissions | 5      |            |          |           |      |     |     |     |     |     |     |     | 17%                |
| Discharges | ;      |            |          |           |      |     |     |     |     |     |     |     | 17%                |
| Services   |        |            |          |           |      |     |     |     |     |     |     |     | 17%                |
|            | 1 or m | ore Record | ls Submi | tted to D | MHAS |     |     |     |     |     |     |     |                    |