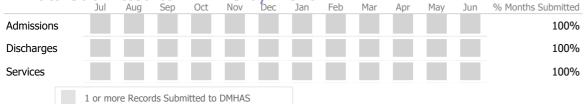

### Data Submitted to DMHAS by Month

0%

|            | Jul    | Aug        | Sep      | Oct       | Nov  | Dec | Jan | Feb | Mar | Apr | May | Jun | % Months Submitted |
|------------|--------|------------|----------|-----------|------|-----|-----|-----|-----|-----|-----|-----|--------------------|
| Admissions | 5      |            |          |           |      |     |     |     |     |     |     |     | 17%                |
| Discharges | ;      |            |          |           |      |     |     |     |     |     |     |     | 17%                |
| Services   |        |            |          |           |      |     |     |     |     |     |     |     | 17%                |
|            | 1 or m | ore Record | ls Submi | tted to D | MHAS |     |     |     |     |     |     |     |                    |