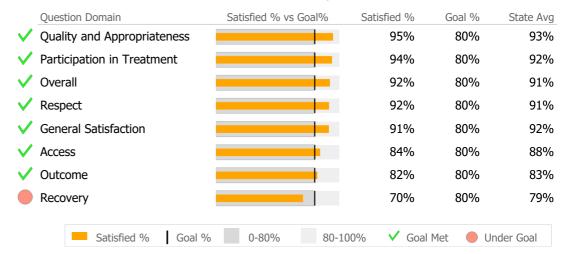

Reporting Period: July 2018 - June 2019 (Data as of Sep 16, 2019)



#### Consumer Satisfaction Survey (Based on 117 FY18 Surveys)



#### **Client Demographics**

| Age               | #        | %      | State Avg | Gender                          | #       | %        | State Avg    |
|-------------------|----------|--------|-----------|---------------------------------|---------|----------|--------------|
| 18-25             | 47       | 11%    | 12%       | Female                          | 266     | 56%      | <b>▲</b> 40% |
| 26-34             | 95       | 22%    | 24%       | Male 🗾 📔                        | 212     | 44%      | ▼ 60%        |
| 35-44             | 83       | 19%    | 21%       | Transgender                     |         |          | 0%           |
| 45-54             | 101      | 23%    | 20%       |                                 |         |          |              |
| 55-64             | 78