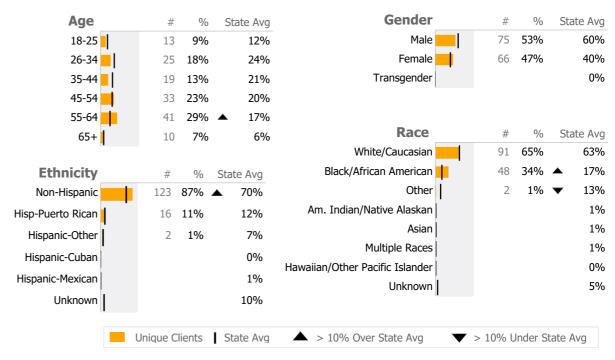

#### **St. Vincent's Medical Center**

Bridgeport, CT

Connecticut Dept of Mental Health and Addiction Services Provider Quality Dashboard

Reporting Period: July 2018 - June 2019 (Data as of Sep 16, 2019)

# **Provider Activity**





#### Clients by Level of Care

| Program Type Level of Care Type | #  | %     |
|---------------------------------|----|-------|
| Mental Health                   |    |       |
| Inpatient Services              | 59 | 41.3% |
| Case Management                 | 50 | 35.0% |
| Residential Services            | 34 | 23.8% |

# **Client Demographics**



Survey Data Not Available

#### **Homestead Apts. Residential Support**

St. Vincent's Medical Center

Mental Health - Residential Services - Residential Support

Connecticut Dept of Mental Health and Addiction Services Program Quality Dashboard

Reporting Period: July 2018 - June 2019 (Data as of Sep 16, 2019)

# **Program Activity**

| Measure        | Actual | 1 Yr Ago | Variance % |   |
|----------------|--------|----------|------------|---|
| Unique Clients | 34     | 31       | 10%        |   |
| Admits         | 4      | 3        | 33%        | • |
| Discharges     | 4      | 1        | 300%       | • |
| Service Hours  | 6,909  | 2,290    |            |   |

# **Data Submission Quality**



### **Discharge Outcomes**



#### Data Submitted to DMHAS by Month

|           |   | Jul