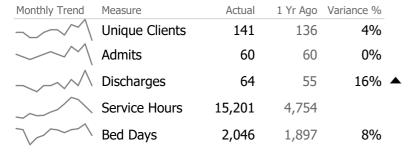

## **Program Activity**

| Measure        | Actual | 1 Yr Ago | Variance % |   |
|----------------|--------|----------|------------|---|
| Unique Clients | 59     | 55       | 7%         |   |
| Admits         | 55     | 50       | 10%        |   |
| Discharges     | 57     | 51       | 12%        | • |
| Bed Davs       | 2.046  | 1.897    | 8%         |   |