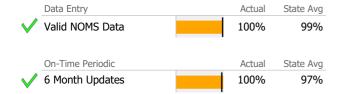

### **Data Submission Quality**

| Data Entry               | Actual | State Avg |
|--------------------------|--------|-----------|
| Valid NOMS Data          | N/A    | NaN       |
| On-Time Periodic         | Actual | State Avg |
| 6 Month Updates          | N/A    | N/A       |
|                          |        |           |
| Cooccurring              | Actual | State Avg |
| ✓ MH Screen Complete     | 0%     | 0%        |
| ✓ SA Screen Complete     | 0%     | 0%        |
| •                        |        |           |
| Diagnosis                | Actual | State Avg |
| ✓ Valid Axis I Diagnosis | 100%   | 100%      |
| ✓ Valid Axis V GAF Score | 100%   | 100%      |