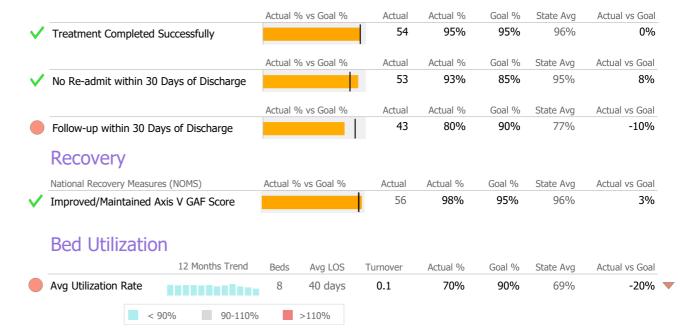

| 51       | 12%        | • |
| Bed Davs       | 2.046  | 1.897    | 8%         |   |

### **Data Submission Quality**

| Data Entry               | Actual | State Avg |
|--------------------------|--------|-----------|
| Valid NOMS Data          | N/A    | NaN       |
| On-Time Periodic         | Actual | State Avg |
| 6 Month Updates          | N/A    | N/A       |
|                          |        |           |
| Cooccurring              | Actual | State Avg |
| ✓ MH Screen Complete     | 0%     | 0%        |
| ✓ SA Screen Complete     | 0%     | 0%        |
| •                        |        |           |
| Diagnosis                | Actual | State Avg |
| ✓ Valid Axis I Diagnosis | 100%   | 100%      |
| ✓ Valid Axis V GAF Score | 100%   | 100%      |

### **Discharge Outcomes**



### Data Submitted to DMHAS by Month

| Data       | Jul    | Aug        | Sep    | Oct       | Nov   | Dec | Jan | Feb | Mar | Apr | May | Jun | % Months Submitted |
|------------|--------|------------|--------|-----------|-------|-----|-----|-----|-----|-----|-----|-----|--------------------|
| Admissions |        |            |        |           |       |     |     |     |     |     |     |     | 100%               |
| Discharges |        |            |        |           |       |     |     |     |     |     |     |     | 100%               |
|            | 1 or n | nore Recor | ds Sub | mitted to | DMHAS |     |     |     |     |     |     |     |                    |



<sup>\*</sup> State Avg based on 2 Active Acute Pyschiatric - Intermediate Programs

#### **Next Steps Supportiv