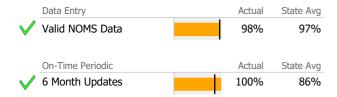

### **Data Submission Quality**

| Data Entry               | Actual | State Avg |
|--------------------------|--------|-----------|
| Valid NOMS Data          | N/A    | NaN       |
| On-Time Periodic         | Actual | State Avg |
| 6 Month Updates          | N/A    | N/A       |
|                          |        |           |
| Cooccurring              | Actual | State Avg |
| ✓ MH Screen Complete     | 0%     | 0%        |
| ✓ SA Screen Complete     | 0%     | 0%        |
| •                        |        |           |
| Diagnosis                | Actual | State Avg |
| ✓ Valid Axis I Diagnosis | 100%   | 100%      |
| ✓ Valid Axis V GAF Score | 100%   | 100%      |