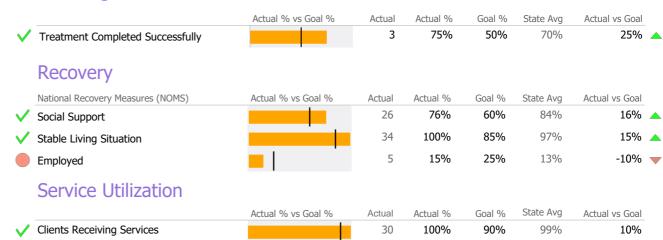

ervices            | 34 | 23.8% |

# **Client Demographics**



Survey Data Not Available

#### **Homestead Apts. Residential Support**

St. Vincent's Medical Center

Mental Health - Residential Services - Residential Support

Connecticut Dept of Mental Health and Addiction Services Program Quality Dashboard

Reporting Period: July 2018 - June 2019 (Data as of Sep 16, 2019)

# **Program Activity**

| Measure        | Actual | 1 Yr Ago | Variance % |   |
|----------------|--------|----------|------------|---|
| Unique Clients | 34     | 31       | 10%        |   |
| Admits         | 4      | 3        | 33%        | • |
| Discharges     | 4      | 1        | 300%       | • |
| Service Hours  | 6,909  | 2,290    |            |   |

# **Data Submission Quality**



### **Discharge Outcomes**



#### Data Submitted to DMHAS by Month

|           |   | Jul     | Aug      | Sep     | Oct       | Nov   | Dec | Jan | Feb | Mar | Apr | May | Jun | % Months Submitted |
|-----------|---|---------|----------|---------|-----------|-------|-----|-----|-----|-----|-----|-----|-----|--------------------|
| Admission | S |         |          |         |           |       |     |     |     |     |     |     |     | 17%                |
| Discharge | S |         |          |         |           |       |     |     |     |     |     |     |     | 25%                |
| Services  |   |         |          |         |           |       |     |     |     |     |     |     |     | 100%               |
|           |   | 1 or mo | re Recoi | ds Subn | nitted to | DMHAS |     |     |     |     |     |