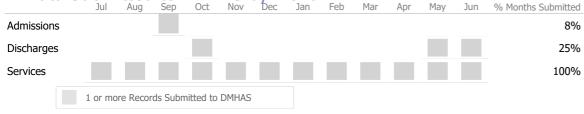

#### Data Submitted to DMHAS by Month

|           |   | Jul     | Aug      | Sep     | Oct       | Nov   | Dec | Jan | Feb | Mar | Apr | May | Jun | % Months Submitted |
|-----------|---|---------|----------|---------|-----------|-------|-----|-----|-----|-----|-----|-----|-----|--------------------|
| Admission | S |         |          |         |           |       |     |     |     |     |     |     |     | 17%                |
| Discharge | S |         |          |         |           |       |     |     |     |     |     |     |     | 25%                |
| Services  |   |         |          |         |           |       |     |     |     |     |     |     |     | 100%               |
|           |   | 1 or mo | re Recoi | ds Subn | nitted to | DMHAS |     |     |     |     |     |     |     |                    |