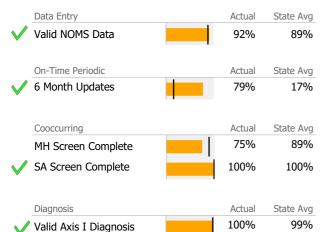

# Data Submission Quality

Valid Axis V GAF Score

| Data Entry             | Actual | State Avg |
|------------------------|--------|-----------|
| Valid NOMS Data        | 94%    | 89%       |
| On-Time Periodic       | Actual | State Avg |
| V 6 Month Updates      | 100%   | 17%       |
|                        |        |           |
| Cooccurring            | Actual | State Avg |
| V MH Screen Complete   | 92%    | 89%       |
| V SA Screen Complete   | 100%   | 100%      |
|                        |        |           |
| Diagnosis              | Actual | State Avg |
| Valid Axis I Diagnosis | 100%   | 99%       |