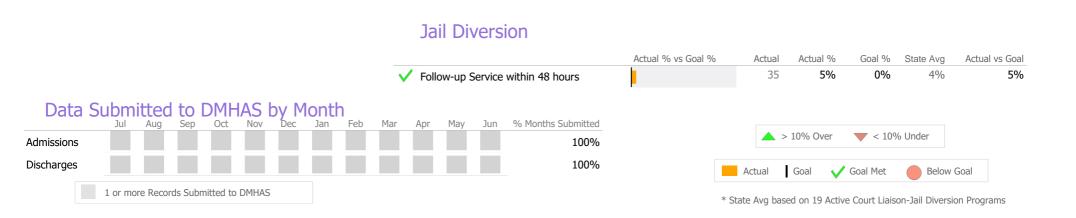

|                                                                     | Jail Diversion                     |                    |               |                |                           |                |
|---------------------------------------------------------------------|------------------------------------|--------------------|---------------|----------------|---------------------------|----------------|
|                                                                     |                                    | Actual % vs Goal % | Actual        | Actual %       | Goal % State Avg          | Actual vs Goal |
|                                                                     | Follow-up Service within 48 hours  |                    | 25            | 8%             | 0% 4%                     | 8%             |
| Data Submitted to DMHAS by Month<br>Jul Aug Sep Oct Nov Dec Jan Feb | Mar Apr May Jun % Months Submitted |                    |               | 100/ 0         |                           |                |
| Admissions                                                          | 100%                               |                    | <b></b> >     | 10% Over       | ▼ < 10% Under             |                |
| Discharges                                                          | 100%                               |                    | Actual        | Goal 🗸         | Goal Met Belo             | w Goal         |
| 1 or more Records Submitted to DMHAS                                |                                    | * S                | itate Avg bas | ed on 19 Activ | e Court Liaison-Jail Dive | rsion Programs |