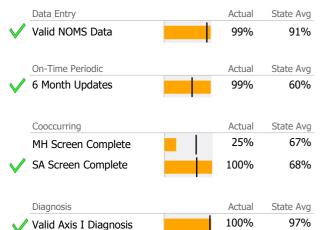

# Data Submission Quality

Valid Axis V GAF Score

| Data Entry             | Actual | State Avg |
|------------------------|--------|-----------|
| Valid NOMS Data        | 94%    | 89%       |
| On-Time Periodic       | Actual | State Avg |
| V 6 Month Updates      | 100%   | 17%       |
|                        |        |           |
| Cooccurring            | Actual | State Avg |
| V MH Screen Complete   | 92%    | 89%       |
| V SA Screen Complete   | 100%   | 100%      |
|                        |        |           |
| Diagnosis              | Actual | State Avg |
| Valid Axis I Diagnosis | 100%   | 99%       |