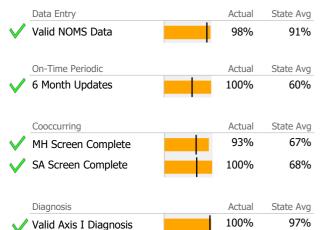

# Data Submission Quality

Valid Axis V GAF Score

 $\checkmark$ 

|              | Data Entry             |   | Actual | State Avg |
|--------------|------------------------|---|--------|-----------|
| $\checkmark$ | Valid NOMS Data        |   | 98%    | 91%       |
|              |                        |   |        |           |
|              | On-Time Periodic       |   | Actual | State Avg |
|              | 6 Month Updates        |   | N/A    | 60%       |
|              | Cooccurring            |   | Actual | State Avg |
|              | MH Screen Complete     |   | 100%   | 67%       |
|              | SA Screen Complete     |   | 100%   | 68%       |
|              |                        | • |        |           |
|              | Diagnosis              | - | Actual | State Avg |
|              | Valid Axis I Diagnosis |   | 99%    | 97%       |