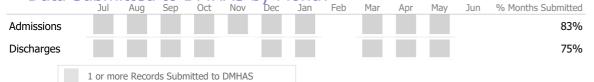

#### Data Submitted to DMHAS by Month

|            |     | Jul     | Aug     | Sep     | Oct      | Nov   | Dec | Jan | Feb | Mar | Apr | May | Jun | % Months Submitted |
|------------|-----|---------|---------|---------|----------|-------|-----|-----|-----|-----|-----|-----|-----|--------------------|
| Admissions |     |         |         |         |          |       |     |     |     |     |     |     |     | 83%                |
| Discharges |     |         |         |         |          |       |     |     |     |     |     |     |     | 67%                |
| Services   |     |         |         |         |          |       |     |     |     |     |     |     |     | 100%               |
|            | 1 0 | or more | e Recor | ds Subm | itted to | DMHAS |     |     |     |     |     |     |     |                    |