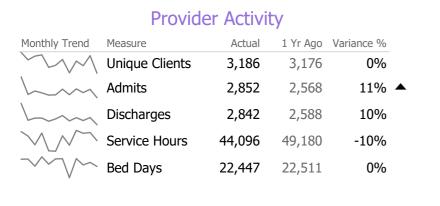

## **Program Activity**

| Measure        | Actual | 1 Yr Ago | Variance % |
|----------------|--------|----------|------------|
| Unique Clients | 67     | 66       | 2%         |
| Admits         | 16     | 25       | -36% 🔻     |
| Discharges     | 13     | 15       | -13% 🔻     |
| Service Hours  | 3,224  | 2,466    | 31% 🔺      |