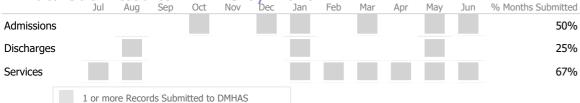

Data Submitted to DMHAS by Month

|            | Jul    | Aug       | Sep     | Oct       | Nov   | Dec | Jan | Feb | Mar | Apr | May | Jun | % Months Submitted |
|------------|--------|-----------|---------|-----------|-------|-----|-----|-----|-----|-----|-----|-----|--------------------|
| Admissions |        |           |         |           |       |     |     |     |     |     |     |     | 17%                |
| Discharges |        |           |         |           |       |     |     |     |     |     |     |     | 25%                |
| Services   |        |           |         |           |       |     |     |     |     |     |     |     | 8%                 |
|            | 1 or m | ore Recor | ds Subr | nitted to | DMHAS |     |     |     |     |     |     |     |                    |