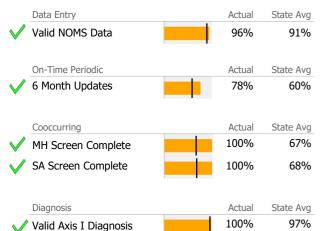

# Data Submission Quality

| Data Entry         |   | Actual | State Avg |
|--------------------|---|--------|-----------|
| Valid NOMS Data    |   | N/A    | 91%       |
|                    | • |        |           |
| On-Time Periodic   |   | Actual | State Avg |
| 6 Month Updates    |   | N/A    | 60%       |
|                    |   |        |           |
| Cooccurring        |   | Actual | State Avg |
| MH Screen Complete |   | N/A    | 67%       |
| SA Screen Complete | Ì | N/A    | 68%       |