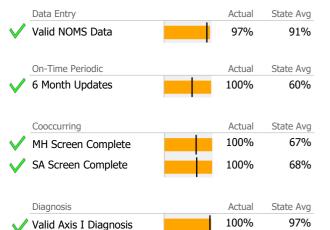

# Data Submission Quality

| Data Entry         |   | Actual | State Avg |
|--------------------|---|--------|-----------|
| Valid NOMS Data    |   | N/A    | 91%       |
|                    | • |        |           |
| On-Time Periodic   |   | Actual | State Avg |
| 6 Month Updates    |   | N/A    | 60%       |
|                    |   |        |           |
| Cooccurring        |   | Actual | State Avg |
| MH Screen Complete |   | N/A    | 67%       |
| SA Screen Complete | Ì | N/A    | 68%       |