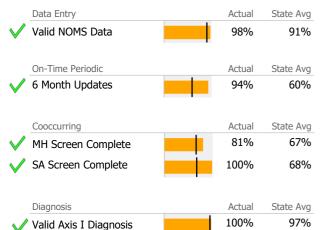

## Data Submission Quality

Valid Axis V GAF Score

 $\checkmark$ 

| Data Entry               | Actual | State Avg |
|--------------------------|--------|-----------|
| Valid NOMS Data          | 93%    | 89%       |
| On-Time Periodic         | Actual | State Avg |
| ✓ 6 Month Updates        | 88%    | 17%       |
| Cooccurring              | Actual | State Avg |
| MH Screen Complete       | 81%    | 89%       |
| V SA Screen Complete     | 100%   | 100%      |
| Diagnosis                | Actual | State Avg |
| 🗸 Valid Axis I Diagnosis | 100%   | 99%       |