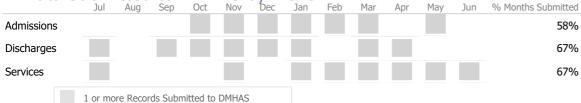

#### Data Submitted to DMHAS by Month

\* State Avg based on 1 Active Housing Assistance Programs

#### Data Submitted to DMHAS by Month

|            |     | Jul     | Aug     | Sep     | Oct      | Nov   | Dec | Jan | Feb | Mar | Apr | May | Jun | % Months Submitted |
|------------|-----|---------|---------|---------|----------|-------|-----|-----|-----|-----|-----|-----|-----|--------------------|
| Admissions |     |         |         |         |          |       |     |     |     |     |     |     |     | 83%                |
| Discharges |     |         |         |         |          |       |     |     |     |     |     |     |     | 67%                |
| Services   |     |         |         |         |          |       |     |     |     |     |     |     |     | 100%               |
|            | 1 0 | or more | e Recor | ds Subm | itted to | DMHAS |     |     |     |     |     |     |     |                    |