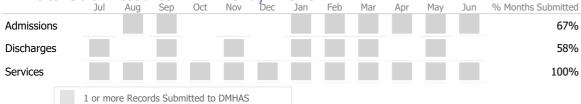

#### Data Submitted to DMHAS by Month

98%

|            | Jul    | Aug       | Sep      | Oct       | Nov   | Dec | Jan | Feb | Mar | Apr | May | Jun | % Months Submitted |
|------------|--------|-----------|----------|-----------|-------|-----|-----|-----|-----|-----|-----|-----|--------------------|
| Admissions |        |           |          |           |       |     |     |     |     |     |     |     | 42%                |
| Discharges |        |           |          |           |       |     |     |     |     |     |     |     | 67%                |
| Services   |        |           |          |           |       |     |     |     |     |     |     |     | 100%               |
|            | 1 or r | nore Reco | rds Subr | nitted to | DMHAS |     |     |     |     |     |     |     |                    |