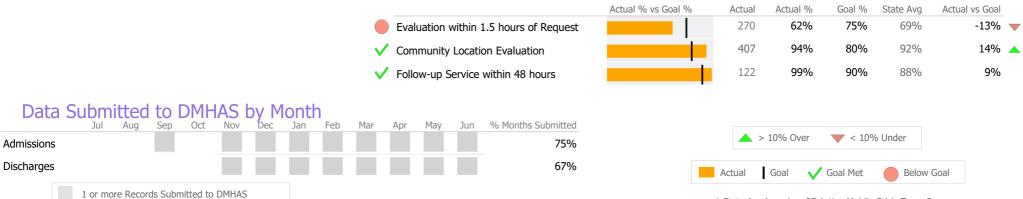

#### Crisis

|                                                                                                                    |                                        | Actual % vs Goal % | Actual      | Actual %      | Goal %       | State Avg     | Actual vs Goal |
|--------------------------------------------------------------------------------------------------------------------|----------------------------------------|--------------------|-------------|---------------|--------------|---------------|----------------|
|                                                                                                                    | Evaluation within 1.5 hours of Request |                    | 150         | 62%           | 75%          | 69%           | -13% 🔻         |
|                                                                                                                    | Community Location Evaluation          |                    | 232         | 96%           | 80%          | 92%           | 16% 🔺          |
|                                                                                                                    | ✓ Follow-up Service within 48 hours    |                    | 44          | 94%           | 90%          | 88%           | 4%             |
| Data Submitted     to     DMHAS     by     Month       Jul     Aug     Sep     Oct     Nov     Dec     Jan     Feb | Mar Apr May Jun % Months Submitted     |                    | <b></b> >   | 10% Over      | < 10%        | 6 Under       |                |
| Discharges                                                                                                         | 58%                                    |                    | Actual      | Goal 🗸        | Goal Met     | Below         | Goal           |
| 1 or more Records Submitted to DMHAS                                                                               |                                        |                    | * State Avg | based on 27 A | ctive Mobile | Crisis Team P | rograms        |

# Data Submitted to DMHAS by Month

|           |     | Jul     | Aug      | Sep      | Oct       | Nov   | Dec | Jan | Feb | Mar | Apr | May | Jun | % Months Submitted |
|-----------|-----|---------|----------|----------|-----------|-------|-----|-----|-----|-----|-----|-----|-----|--------------------|
| Admission | S   |         |          |          |           |       |     |     |     |     |     |     |     | 0%                 |
| Discharge | S   |         |          |          |           |       |     |     |     |     |     |     |     | 0%                 |
|           | 1 0 | or more | e Record | ls Submi | tted to [ | OMHAS |     |     |     |     |     |     |     |                    |