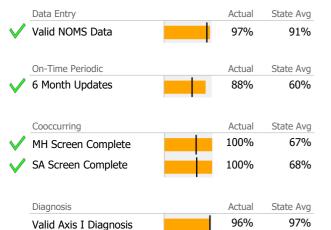

# Data Submission Quality

Valid Axis V GAF Score

 $\checkmark$ 

|              | Data Entry             |   | Actual | State Avg |
|--------------|------------------------|---|--------|-----------|
| $\checkmark$ | Valid NOMS Data        |   | 98%    | 91%       |
|              |                        |   |        |           |
|              | On-Time Periodic       |   | Actual | State Avg |
|              | 6 Month Updates        |   | N/A    | 60%       |
|              | Cooccurring            |   | Actual | State Avg |
|              | MH Screen Complete     |   | 100%   | 67%       |
|              | SA Screen Complete     |   | 100%   | 68%       |
|              |                        | • |        |           |
|              | Diagnosis              | - | Actual | State Avg |
|              | Valid Axis I Diagnosis |   | 99%    | 97%       |