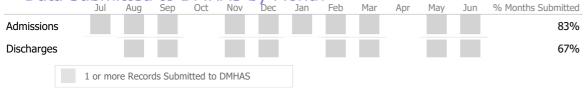

#### Data Submitted to DMHAS by Month

|            |     | Jul     | Aug     | Sep     | Oct      | Nov   | Dec | Jan | Feb | Mar | Apr | May | Jun | % Months Submitted |
|------------|-----|---------|---------|---------|----------|-------|-----|-----|-----|-----|-----|-----|-----|--------------------|
| Admissions |     |         |         |         |          |       |     |     |     |     |     |     |     | 83%                |
| Discharges |     |         |         |         |          |       |     |     |     |     |     |     |     | 67%                |
| Services   |     |         |         |         |          |       |     |     |     |     |     |     |     | 100%               |
|            | 1 0 | or more | e Recor | ds Subm | itted to | DMHAS |     |     |     |     |     |     |     |                    |