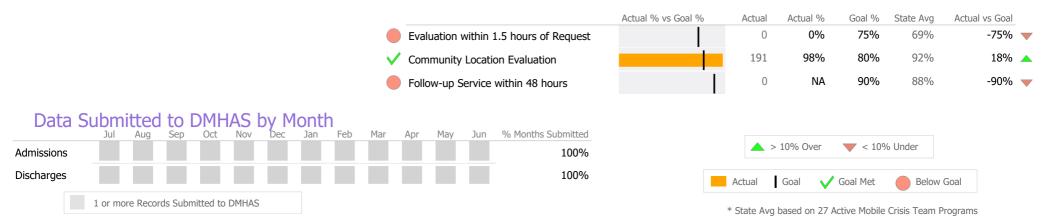

#### Crisis

|                                                                                                                    |                                        | Actual % vs Goal % | Actual      | Actual %      | Goal %       | State Avg     | Actual vs Goal |
|--------------------------------------------------------------------------------------------------------------------|----------------------------------------|--------------------|-------------|---------------|--------------|---------------|----------------|
|                                                                                                                    | Evaluation within 1.5 hours of Request |                    | 150         | 62%           | 75%          | 69%           | -13% 🔻         |
|                                                                                                                    | Community Location Evaluation          |                    | 232         | 96%           | 80%          | 92%           | 16% 🔺          |
|                                                                                                                    | ✓ Follow-up Service within 48 hours    |                    | 44          | 94%           | 90%          | 88%           | 4%             |
| Data Submitted     to     DMHAS     by     Month       Jul     Aug     Sep     Oct     Nov     Dec     Jan     Feb | Mar Apr May Jun % Months Submitted     |                    | <b></b> >   | 10% Over      | < 10%        | 6 Under       |                |
| Discharges                                                                                                         | 58%                                    |                    | Actual      | Goal 🗸        | Goal Met     | Below         | Goal           |
| 1 or more Records Submitted to DMHAS                                                                               |                                        |                    | * State Avg | based on 27 A | ctive Mobile | Crisis Team P | rograms        |