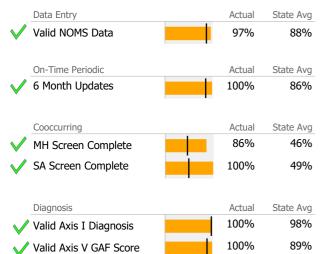

# Data Submission Quality

| Data Entry         |   | Actual | State Avg |
|--------------------|---|--------|-----------|
| Valid NOMS Data    |   | N/A    | 91%       |
|                    | • |        |           |
| On-Time Periodic   |   | Actual | State Avg |
| 6 Month Updates    |   | N/A    | 60%       |
|                    |   |        |           |
| Cooccurring        |   | Actual | State Avg |
| MH Screen Complete |   | N/A    | 67%       |
| SA Screen Complete | Ì | N/A    | 68%       |