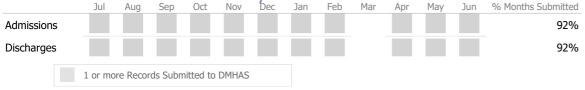

#### Data Submitted to DMHAS by Month

100%

|            |     | Jul    | Aug       | Sep     | Oct      | Nov   | Dec | Jan | Feb | Mar | Apr | May | Jun | % Months Submitted |
|------------|-----|--------|-----------|---------|----------|-------|-----|-----|-----|-----|-----|-----|-----|--------------------|
| Admissions |     |        |           |         |          |       |     |     |     |     |     |     |     | 92%                |
| Discharges |     |        |           |         |          |       |     |     |     |     |     |     |     | 92%                |
| Services   |     |        |           |         |          |       |     |     |     |     |     |     |     | 100%               |
|            | 1 0 | or moi | re Record | ds Subm | itted to | DMHAS |     |     |     |     |     |     |     |                    |