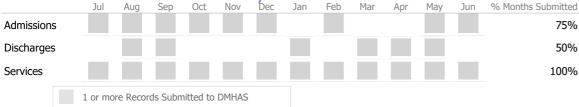

#### Data Submitted to DMHAS by Month

|            |     | Jul     | Aug     | Sep     | Oct      | Nov   | Dec | Jan | Feb | Mar | Apr | May | Jun | % Months Submitted |
|------------|-----|---------|---------|---------|----------|-------|-----|-----|-----|-----|-----|-----|-----|--------------------|
| Admissions |     |         |         |         |          |       |     |     |     |     |     |     |     | 83%                |
| Discharges |     |         |         |         |          |       |     |     |     |     |     |     |     | 67%                |
| Services   |     |         |         |         |          |       |     |     |     |     |     |     |     | 100%               |
|            | 1 0 | or more | e Recor | ds Subm | itted to | DMHAS |     |     |     |     |     |     |     |                    |