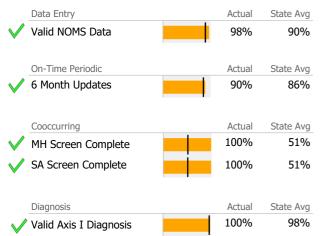

# Data Submission Quality

Valid Axis V GAF Score

| Data Entry             | Actual | State Avg |
|------------------------|--------|-----------|
| Valid NOMS Data        | 94%    | 89%       |
| On-Time Periodic       | Actual | State Avg |
| V 6 Month Updates      | 100%   | 17%       |
|                        |        |           |
| Cooccurring            | Actual | State Avg |
| V MH Screen Complete   | 92%    | 89%       |
| V SA Screen Complete   | 100%   | 100%      |
|                        |        |           |
| Diagnosis              | Actual | State Avg |
| Valid Axis I Diagnosis | 100%   | 99%       |