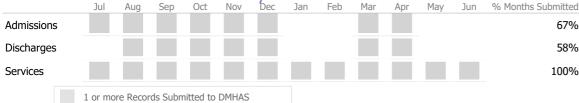

#### Data Submitted to DMHAS by Month

\* State Avg based on 1 Active Housing Assistance Programs

#### Data Submitted to DMHAS by Month

|            |     | Jul     | Aug     | Sep     | Oct      | Nov   | Dec | Jan | Feb | Mar | Apr | May | Jun | % Months Submitted |
|------------|-----|---------|---------|---------|----------|-------|-----|-----|-----|-----|-----|-----|-----|--------------------|
| Admissions |     |         |         |         |          |       |     |     |     |     |     |     |     | 83%                |
| Discharges |     |         |         |         |          |       |     |     |     |     |     |     |     | 67%                |
| Services   |     |         |         |         |          |       |     |     |     |     |     |     |     | 100%               |
|            | 1 0 | or more | e Recor | ds Subm | itted to | DMHAS |     |     |     |     |     |     |     |                    |