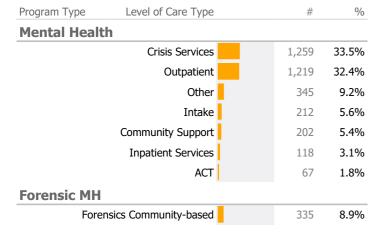

▲ > 10% Over 1 Yr Ago

 $\mathbf{v}$  > 10% Under 1Yr Ago

#### Clients by Level of Care



#### Consumer Satisfaction Survey (Based on 174 FY18 Surveys)



#### **Client Demographics**

| Age               | #        | %      | State Avg | Gender                          | #       | %       | State Avg    |
|-------------------|----------|--------|-----------|---------------------------------|---------|---------|--------------|
| 18-25             | 392      | 12%    | 12%       | Male 🗾                          | 1,839   | 58%     | 60%          |
| 26-34             | 527      | 17%    | 24%       | Female                          | 1,341   | 42%     | 40%          |
| 35-44             | 608      | 19%    | 21%       | Transgender                     | 5       | 0%      | 0%           |
| 45-54             | 615      | 19%    | 20%       |                                 |