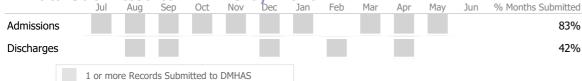

#### Data Submitted to DMHAS by Month

98%

|            | Jul    | Aug       | Sep      | Oct       | Nov   | Dec | Jan | Feb | Mar | Apr | May | Jun | % Months Submitted |
|------------|--------|-----------|----------|-----------|-------|-----|-----|-----|-----|-----|-----|-----|--------------------|
| Admissions |        |           |          |           |       |     |     |     |     |     |     |     | 42%                |
| Discharges |        |           |          |           |       |     |     |     |     |     |     |     | 67%                |
| Services   |        |           |          |           |       |     |     |     |     |     |     |     | 100%               |
|            | 1 or r | nore Reco | rds Subr | nitted to | DMHAS |     |     |     |     |     |     |     |                    |