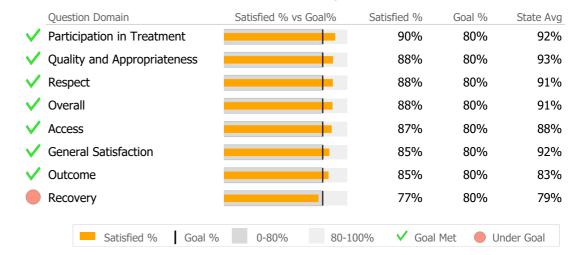

▲ > 10% Over 1 Yr Ago

 $\mathbf{v}$  > 10% Under 1Yr Ago

#### Clients by Level of Care



#### Consumer Satisfaction Survey (Based on 174 FY18 Surveys)



#### **Client Demographics**

| Age               | #        | %      | State Avg | Gender                          | #       | %       | State Avg    |
|-------------------|----------|--------|-----------|---------------------------------|---------|---------|--------------|
| 18-25             | 392      | 12%    | 12%       | Male 🗾                          | 1,839   | 58%     | 60%          |
| 26-34             | 527      | 17%    | 24%       | Female                          | 1,341   | 42%     | 40%          |
| 35-44             | 608      | 19%    | 21%       | Transgender                     | 5       | 0%      | 0%           |
| 45-54             | 615      | 19%    | 20%       |                                 |         |         |              |
| 55-64             | 663