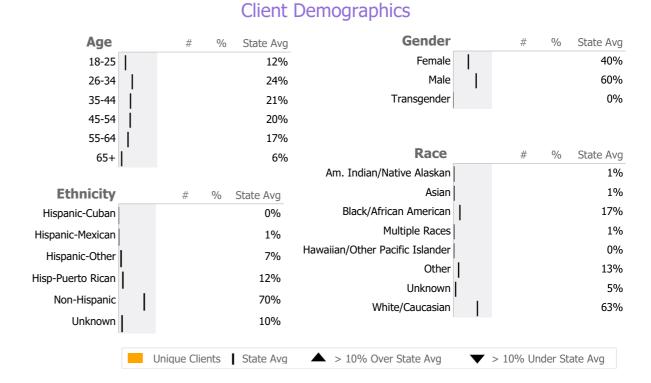

Connecticut Dept of Mental Health and Addiction Services
Provider Quality Dashboard

Reporting Period: July 2018 - June 2019 (Data as of Sep 16, 2019)

# Provider Activity Monthly Trend Measure Actual 1 Yr Ago Variance % Admits Discharges Service Hours Clients by Level of Care Program Type Level of Care Type # %



Survey Data Not Available

### **Rapid Re-Housing Program - 250**

Salvation Army

Mental Health - Case Management - Supportive Housing - Scattered Site

Connecticut Dept of Mental Health and Addiction Services Program Quality Dashboard

Reporting Period: July 2018 - June 2019 (Data as of Sep 16, 2019)

## **Program Activity**

| Measure        | Actual | 1 Yr Ago | Variance % |
|----------------|--------|----------|------------|
| Unique Clients | 0      |          |            |
| Admits         | -      | -        |            |
| Discharges     | -      | -        |            |
| Service Hours  | _      | _        |            |

### Recovery

| Compiled Hilliaghion              |                    |        |          |        |           |                |  |
|--------------------