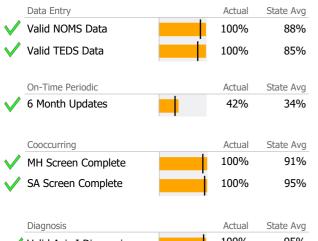

# Data Submission Quality

| Data Entry       | Actual | State Avg |
|------------------|--------|-----------|
| Valid NOMS Data  | 86%    | 95%       |
| On-Time Periodic | Actual | State Avg |
| 6 Month Updates  | 84%    | 95%       |

# Data Submission Quality

|                        |         | 5 |
|------------------------|---------|---|
| Valid Axis I Diagnosis | 100% 95 | % |
| Valid Axis V GAF Score | 100% 98 | % |

# Data Submission Quality

Valid Axis V GAF Score

|              | Data Entry             | Actual | State Avg |
|--------------|------------------------|--------|-----------|
| $\checkmark$ | Valid NOMS Data        | 100%   | 99%       |
|              |                        |        |           |
|              | On-Time Periodic       | Actual | State Avg |
|              | 6 Month Updates        | 80%    | 87%       |
|              |                        |        |           |
|              | Cooccurring            | Actual | State Avg |
|              | MH Screen Complete     | 50%    | 87%       |
| $\checkmark$ | SA Screen Complete     | 100%   | 89%       |
|              |                        |        |           |
|              | Diagnosis              | Actual | State Avg |
| $\checkmark$ | Valid Axis I Diagnosis | 100%   | 94%       |