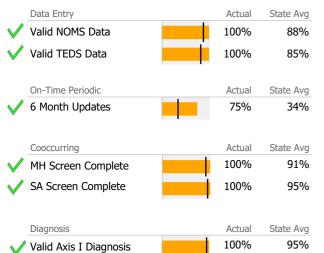

# Data Submission Quality

Valid Axis V GAF Score

|              | Data Entry             | Actual | State Avg |
|--------------|------------------------|--------|-----------|
| $\checkmark$ | Valid NOMS Data        | 100%   | 99%       |
|              |                        |        |           |
|              | On-Time Periodic       | Actual | State Avg |
|              | 6 Month Updates        | 80%    | 87%       |
|              |                        |        |           |
|              | Cooccurring            | Actual | State Avg |
|              | MH Screen Complete     | 50%    | 87%       |
| $\checkmark$ | SA Screen Complete     | 100%   | 89%       |
|              |                        |        |           |
|              | Diagnosis              | Actual | State Avg |
| $\checkmark$ | Valid Axis I Diagnosis | 100%   | 94%       |