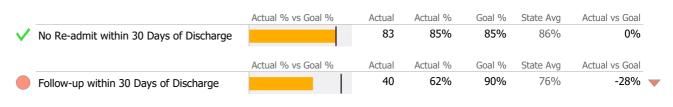

# **Discharge Outcomes**

|                                         | Actual % vs Goal % | Actual | Actual % | Goal % | State Avg | Actual vs Goal |
|-----------------------------------------|--------------------|--------|----------|--------|-----------|----------------|
| Treatment Completed Successfully        |                    | 575    | 83%      | 80%    | 80%       | 3%             |
|                                         | Actual % vs Goal % | Actual | Actual % | Goal % | State Avg | Actual vs Goal |
| No Re-admit within 30 Days of Discharge |                    | 650    | 94%      | 85%    | 92%       | 9%             |
|                                         | Actual % vs Goal % | Actual | Actual % | Goal % | State Avg | Actual vs Goal |
| Follow-up within 30 Days of Discharge   |                    | 320    | 56%      | 90%    | 65%       | -34%           |
| Recovery                                |                    |        |          |        |           |                |
| National Recovery Measures (NOMS)       | Actual % vs Goal % | Actual | Actual % | Goal % | State Avg | Actual vs Goal |
| Self Help                               |                    | 542    | 75%      | 60%    | 69%       | 15%            |
| Improved/Maintained Axis V GAF Score    |                    | 617    | 89%      | 75%    | 90%       | 14%            |