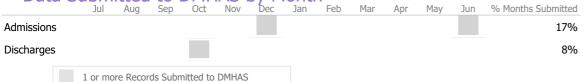

## Data Submitted to DMHAS by Month

|            | Jul | Aug | Sep | Oct | Nov | Dec | Jan | Feb | Mar | Apr | May | Jun | % Months Submitted |
|------------|-----|-----|-----|-----|-----|-----|-----|-----|-----|-----|-----|-----|--------------------|
| Admissions |     |     |     |     |     |     |     |     |     |     |     |     | 0%                 |
| Discharges |     |     |     |     |     |     |     |     |     |     |     |     | 0%                 |
|            |     |     |     |     |     |     |     |     |     |     |     |     |                    |