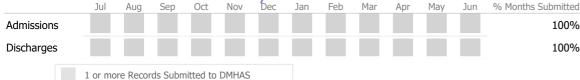

#### Data Submitted to DMHAS by Month

|                                      |   | Jul | Aug | Sep | Oct | Nov | Dec | Jan | Feb | Mar | Apr | May | Jun | % Months Submitted |
|--------------------------------------|---|-----|-----|-----|-----|-----|-----|-----|-----|-----|-----|-----|-----|--------------------|
| Admissions                           | 6 |     |     |     |     |     |     |     |     |     |     |     |     | 100%               |
| Discharges                           |   |     |     |     |     |     |     |     |     |     |     |     |     | 100%               |
| 1 or more Records Submitted to DMHAS |   |     |     |     |     |     |     |     |     |     |     |     |     |                    |