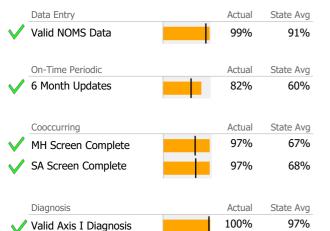

# Data Submission Quality

| Data Entry       | Actual | State Avg |
|------------------|--------|-----------|
| Valid NOMS Data  | 86%    | 95%       |
| On-Time Periodic | Actual | State Avg |
| 6 Month Updates  | 84%    | 95%       |

# Data Submission Quality

|                        |         | 5 |
|------------------------|---------|---|
| Valid Axis I Diagnosis | 100% 95 | % |
| Valid Axis V GAF Score | 100% 98 | % |

# Data Submission Quality

Valid Axis V GAF Score

|              | Data Entry             | Actual | State Avg |
|--------------|------------------------|--------|-----------|
| $\checkmark$ | Valid NOMS Data        | 100%   | 99%       |
|              |                        |        |           |
|              | On-Time Periodic       | Actual | State Avg |
|              | 6 Month Updates        | 80%    | 87%       |
|              |                        |        |           |
|              | Cooccurring            | Actual | State Avg |
|              | MH Screen Complete     | 50%    | 87%       |
| $\checkmark$ | SA Screen Complete     | 100%   | 89%       |
|              |                        |        |           |
|              | Diagnosis              | Actual | State Avg |
| $\checkmark$ | Valid Axis I Diagnosis | 100%   | 94%       |