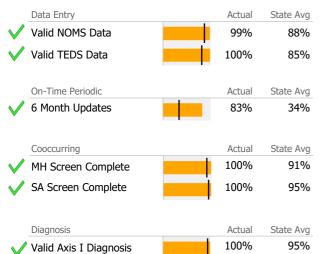

# Data Submission Quality

| Data Entry       | Actual | State Avg |
|------------------|--------|-----------|
| Valid NOMS Data  | 86%    | 95%       |
| On-Time Periodic | Actual | State Avg |
| 6 Month Updates  | 84%    | 95%       |

# Data Submission Quality

Valid Axis V GAF Score

|              | Data Entry             | Actual | State Avg |
|--------------|------------------------|--------|-----------|
| $\checkmark$ | Valid NOMS Data        | 100%   | 99%       |
|              |                        |        |           |
|              | On-Time Periodic       | Actual | State Avg |
|              | 6 Month Updates        | 80%    | 87%       |
|              |                        |        |           |
|              | Cooccurring            | Actual | State Avg |
|              | MH Screen Complete     | 50%    | 87%       |
| $\checkmark$ | SA Screen Complete     | 100%   | 89%       |
|              |                        |        |           |
|              | Diagnosis              | Actual | State Avg |
| $\checkmark$ | Valid Axis I Diagnosis | 100%   | 94%       |

# Data Submission Quality

✓ Valid Axis I Diagnosis✓ Valid Axis V GAF Score

| Data Entry           | Actual | State Avg |
|----------------------|--------|-----------|
| Valid NOMS Data      | 99%    | 90%       |
| Valid TEDS Data      | 100%   | 95%       |
| On-Time Periodic     | Actual | State Avg |
| 6 Month Updates      | N/A    | N/A       |
|                      |        |           |
| Cooccurring          | Actual | State Avg |
| V MH Screen Complete | 96%    | 95%       |
| V SA Screen Complete | 96%    | 95%       |
|                      |        |           |
| Diagnosis            | Actual | State Avg |

# Data Submission Quality

| Data Entry           | Actual | State Avg |
|----------------------|--------|-----------|
| Valid NOMS Data      | 99%    | 92%       |
| Valid TEDS Data      | 100%   | 99%       |
|                      |        |           |
| On-Time Periodic     | Actual | State Avg |
| 6 Month Updates      | N/A    | N/A       |
|                      |        |           |
| Cooccurring          | Actual | State Avg |
| V MH Screen Complete | 99%    | 99%       |
| V SA Screen Complete | 99%    | 99%       |
|                      |        |           |
| Diagnosis            | Actual | State Ava |

# Data Submission Quality

Valid Axis V GAF Score

|              | Data Entry             |   | Actual | State Avg |
|--------------|------------------------|---|--------|-----------|
| $\checkmark$ | Valid NOMS Data        |   | 99%    | 90%       |
|              |                        |   |        |           |
|              | On-Time Periodic       |   | Actual | State Avg |
|              | 6 Month Updates        |   | 83%    | 86%       |
|              |                        |   |        |           |
|              | Cooccurring            |   | Actual | State Avg |
| $\checkmark$ | MH Screen Complete     |   | 94%    | 51%       |
| $\checkmark$ | SA Screen Complete     |   | 94%    | 51%       |
|              |                        | · |        |           |
|              | Diagnosis              |   | Actual | State Avg |
| $\checkmark$ | Valid Axis I Diagnosis |   | 100%   | 98%       |

# Data Submission Quality

| Data Entry           | Actu | al State Avg  |
|----------------------|------|---------------|
| Valid NOMS Data      | 99   | % 86%         |
| Valid TEDS Data      | 100  | % 84%         |
| On-Time Periodic     | Actu | ual State Avg |
| ✓ 6 Month Updates    | 0    | % 0%          |
| Cooccurring          | Actu | ual State Avg |
| V MH Screen Complete | 96   | % 77%         |
| V SA Screen Complete | 99   | % 77%         |

| Diagnosis              | Actual | State Avg |
|------------------------|--------|-----------|
| Valid Axis I Diagnosis | 100%   | 99%       |
| Valid Axis V GAF Score | 100%   | 99%       |