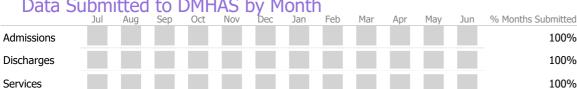

#### Data Submitted to DMHAS by Month

98%

98%

#### Data Submitted to DMHAS by Month

99%

|            | Jul     | Aug        | Sep     | Oct       | Nov   | Dec | Jan | Feb | Mar | Apr | May | Jun | % Months Submitted |
|------------|---------|------------|---------|-----------|-------|-----|-----|-----|-----|-----|-----|-----|--------------------|
| Admissions |         |            |         |           |       |     |     |     |     |     |     |     | 100%               |
| Discharges |         |            |         |           |       |     |     |     |     |     |     |     | 100%               |
| Services   |         |            |         |           |       |     |     |     |     |     |     |     | 100%               |
|            | 1 or mo | ore Record | ds Subn | nitted to | DMHAS |     |     |     |     |     |     |     |                    |