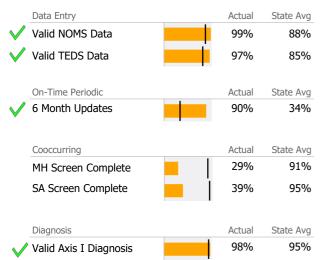

# Data Submission Quality

✓ Valid Axis I Diagnosis✓ Valid Axis V GAF Score

| Data Entry           | Actual | State Avg |
|----------------------|--------|-----------|
| Valid NOMS Data      | 99%    | 90%       |
| Valid TEDS Data      | 100%   | 95%       |
| On-Time Periodic     | Actual | State Avg |
| 6 Month Updates      | N/A    | N/A       |
|                      |        |           |
| Cooccurring          | Actual | State Avg |
| V MH Screen Complete | 96%    | 95%       |
| V SA Screen Complete | 96%    | 95%       |
|                      |        |           |
| Diagnosis            | Actual | State Avg |