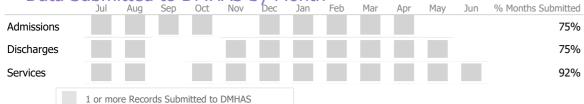

#### Data Submitted to DMHAS by Month

99%

|            | Jul     | Aug        | Sep     | Oct       | Nov   | Dec | Jan | Feb | Mar | Apr | May | Jun | % Months Submitted |
|------------|---------|------------|---------|-----------|-------|-----|-----|-----|-----|-----|-----|-----|--------------------|
| Admissions |         |            |         |           |       |     |     |     |     |     |     |     | 100%               |
| Discharges |         |            |         |           |       |     |     |     |     |     |     |     | 100%               |
| Services   |         |            |         |           |       |     |     |     |     |     |     |     | 100%               |
|            | 1 or mo | ore Record | ds Subn | nitted to | DMHAS |     |     |     |     |     |     |     |                    |

#### Data Submitted to DMHAS by Month

100%

|            | Jul    | Aug      | Sep      | Oct       | Nov   | Dec | Jan | Feb | Mar | Apr | May | Jun | % Months Submitted |
|------------|--------|----------|----------|-----------|-------|-----|-----|-----|-----|-----|-----|-----|--------------------|
| Admissions |        |          |          |           |       |     |     |     |     |     |     |     | 100%               |
| Discharges |        |          |          |           |       |     |     |     |     |     |     |     | 100%               |
| Services   |        |          |          |           |       |     |     |     |     |     |     |     | 92%                |
|            | 1 or m | ore Reco | rds Subr | nitted to | DMHAS |     |     |     |     |     |     |     |                    |