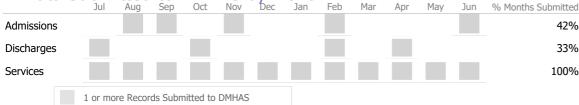

# Data Submission Quality

| Data Entry       | Actual | State Avg |
|------------------|--------|-----------|
| Valid NOMS Data  | 86%    | 95%       |
| On-Time Periodic | Actual | State Avg |
| 6 Month Updates  | 84%    | 95%       |