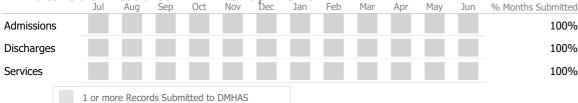

#### Data Submitted to DMHAS by Month

100%

|            | Jul     | Aug       | Sep     | Oct       | Nov   | Dec | Jan | Feb | Mar | Apr | May | Jun | % Months Submitted |
|------------|---------|-----------|---------|-----------|-------|-----|-----|-----|-----|-----|-----|-----|--------------------|
| Admissions |         |           |         |           |       |     |     |     |     |     |     |     | 100%               |
| Discharges |         |           |         |           |       |     |     |     |     |     |     |     | 100%               |
| Services   |         |           |         |           |       |     |     |     |     |     |     |     | 100%               |
|            | 1 or mo | ore Recor | ds Subn | nitted to | DMHAS |     |     |     |     |     |     |     |                    |