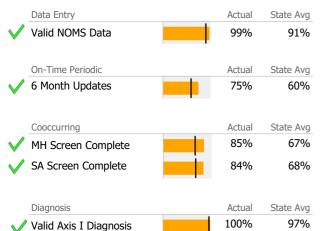

# Data Submission Quality

Valid Axis V GAF Score

|              | Data Entry             | Actual | State Avg |
|--------------|------------------------|--------|-----------|
| $\checkmark$ | Valid NOMS Data        | 100%   | 99%       |
|              |                        |        |           |
|              | On-Time Periodic       | Actual | State Avg |
|              | 6 Month Updates        | 80%    | 87%       |
|              |                        |        |           |
|              | Cooccurring            | Actual | State Avg |
|              | MH Screen Complete     | 50%    | 87%       |
| $\checkmark$ | SA Screen Complete     | 100%   | 89%       |
|              |                        |        |           |
|              | Diagnosis              | Actual | State Avg |
| $\checkmark$ | Valid Axis I Diagnosis | 100%   | 94%       |