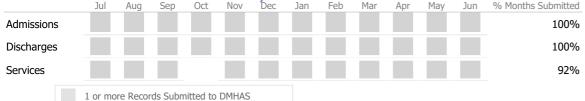

#### Data Submitted to DMHAS by Month

100%

|            | Jul    | Aug      | Sep      | Oct       | Nov   | Dec | Jan | Feb | Mar | Apr | May | Jun | % Months Submitted |
|------------|--------|----------|----------|-----------|-------|-----|-----|-----|-----|-----|-----|-----|--------------------|
| Admissions |        |          |          |           |       |     |     |     |     |     |     |     | 100%               |
| Discharges |        |          |          |           |       |     |     |     |     |     |     |     | 100%               |
| Services   |        |          |          |           |       |     |     |     |     |     |     |     | 92%                |
|            | 1 or m | ore Reco | rds Subr | nitted to | DMHAS |     |     |     |     |     |     |     |                    |