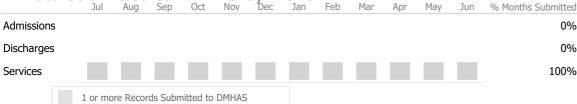

#### Data Submitted to DMHAS by Month

99%

|            | Jul     | Aug        | Sep     | Oct       | Nov   | Dec | Jan | Feb | Mar | Apr | May | Jun | % Months Submitted |
|------------|---------|------------|---------|-----------|-------|-----|-----|-----|-----|-----|-----|-----|--------------------|
| Admissions |         |            |         |           |       |     |     |     |     |     |     |     | 100%               |
| Discharges |         |            |         |           |       |     |     |     |     |     |     |     | 100%               |
| Services   |         |            |         |           |       |     |     |     |     |     |     |     | 100%               |
|            | 1 or mo | ore Record | ds Subn | nitted to | DMHAS |     |     |     |     |     |     |     |                    |