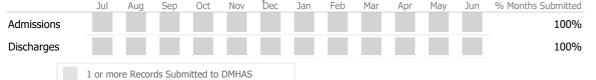

#### Data Submitted to DMHAS by Month

99%

|            | Jul     | Aug        | Sep     | Oct       | Nov   | Dec | Jan | Feb | Mar | Apr | May | Jun | % Months Submitted |
|------------|---------|------------|---------|-----------|-------|-----|-----|-----|-----|-----|-----|-----|--------------------|
| Admissions |         |            |         |           |       |     |     |     |     |     |     |     | 100%               |
| Discharges |         |            |         |           |       |     |     |     |     |     |     |     | 100%               |
| Services   |         |            |         |           |       |     |     |     |     |     |     |     | 100%               |
|            | 1 or mo | ore Record | ds Subn | nitted to | DMHAS |     |     |     |     |     |     |     |                    |