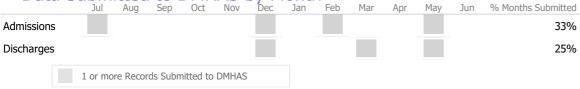

#### Data Submitted to DMHAS by Month

99%

|            | Jul     | Aug        | Sep     | Oct       | Nov   | Dec | Jan | Feb | Mar | Apr | May | Jun | % Months Submitted |
|------------|---------|------------|---------|-----------|-------|-----|-----|-----|-----|-----|-----|-----|--------------------|
| Admissions |         |            |         |           |       |     |     |     |     |     |     |     | 100%               |
| Discharges |         |            |         |           |       |     |     |     |     |     |     |     | 100%               |
| Services   |         |            |         |           |       |     |     |     |     |     |     |     | 100%               |
|            | 1 or mo | ore Record | ds Subn | nitted to | DMHAS |     |     |     |     |     |     |     |                    |