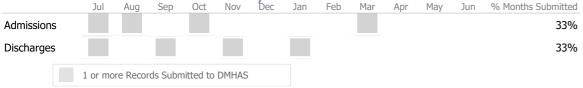

#### Data Submitted to DMHAS by Month

99%

|            | Jul     | Aug        | Sep     | Oct       | Nov   | Dec | Jan | Feb | Mar | Apr | May | Jun | % Months Submitted |
|------------|---------|------------|---------|-----------|-------|-----|-----|-----|-----|-----|-----|-----|--------------------|
| Admissions |         |            |         |           |       |     |     |     |     |     |     |     | 100%               |
| Discharges |         |            |         |           |       |     |     |     |     |     |     |     | 100%               |
| Services   |         |            |         |           |       |     |     |     |     |     |     |     | 100%               |
|            | 1 or mo | ore Record | ds Subn | nitted to | DMHAS |     |     |     |     |     |     |     |                    |