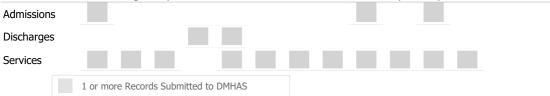

#### Data Submitted to DMHAS by Month

|                                      |   | Jul | Aug | Sep | Oct | Nov | Dec | Jan | Feb | Mar | Apr | May | Jun | % Months Submitted |
|--------------------------------------|---|-----|-----|-----|-----|-----|-----|-----|-----|-----|-----|-----|-----|--------------------|
| Admissions                           | 6 |     |     |     |     |     |     |     |     |     |     |     |     | 100%               |
| Discharges                           |   |     |     |     |     |     |     |     |     |     |     |     |     | 100%               |
| 1 or more Records Submitted to DMHAS |   |     |     |     |     |     |     |     |     |     |     |     |     |                    |