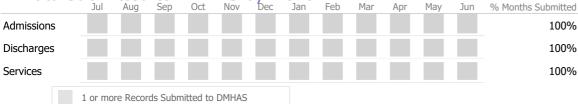

#### Data Submitted to DMHAS by Month

100%

|            | Jul     | Aug       | Sep     | Oct       | Nov   | Dec | Jan | Feb | Mar | Apr | May | Jun | % Months Submitted |
|------------|---------|-----------|---------|-----------|-------|-----|-----|-----|-----|-----|-----|-----|--------------------|
| Admissions |         |           |         |           |       |     |     |     |     |     |     |     | 100%               |
| Discharges |         |           |         |           |       |     |     |     |     |     |     |     | 100%               |
| Services   |         |           |         |           |       |     |     |     |     |     |     |     | 100%               |
|            | 1 or mo | ore Recor | ds Subn | nitted to | DMHAS |     |     |     |     |     |     |     |                    |