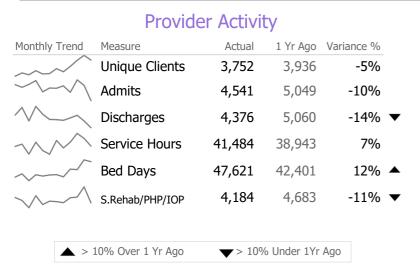

# **Program Activity**

| Measure                      | Actual | 1 Yr Ago | Variance % |
|------------------------------|--------|----------|------------|
| Unique Clients               | 169    | 166      | 2%         |
| Admits                       | 95     | 97       | -2%        |
| Discharges                   | 88     | 93       | -5%        |
| Service Hours                | 507    | 18       |            |
| Social Rehab/PHP/IOP<br>Days | 4,184  | 4,683    | -11% 🔻     |