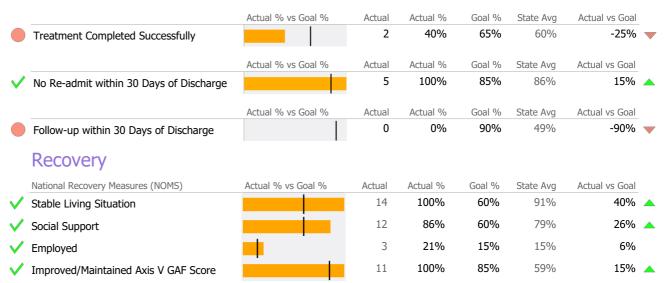

### **Discharge Outcomes**

|                                      | Actual % vs Goal % | Actual  | Actual %   | Goal %         | State Avg | Actual vs Goal |
|--------------------------------------|--------------------|---------|------------|----------------|-----------|----------------|
| Treatment Completed Successfully     |                    | 4       | 57%        | 50%            | 57%       | 7%             |
| Recovery                             |                    |         |            |                |           |                |
| National Recovery Measures (NOMS)    | Actual % vs Goal % | Actual  | Actual %   | Goal %         | State Avg | Actual vs Goal |
| Not Arrested                         |                    | 49      | 98%        | 75%            | 80%       | 23%            |
| Abstinence/Reduced Drug Use          |                    | 37      | 74%        | 55%            | 52%       | 19%            |
| Self Help                            | i                  | 31      | 62%        | 60%            | 30%       | 2%             |
| Stable Living Situation              |                    | 47      | 94%        | 95%            | 78%       | -1%            |
| Improved/Maintained Axis V GAF Score |                    | 28      | 78%        | 75%            | 68%       | 3%             |
| Employed                             |                    | 4       | 8%         | 50%            | 40%       | -42%           |
| Service Utilization                  |                    |         |            |                |           |                |
| Cliente Dessi de c. Can dess         | Actual % vs Goal % | Actual  | Actual %   | Goal %         | State Avg | Actual vs Goal |
| Clients Receiving Services           |                    | 41      | 95%        | 90%            | 76%       | 5%             |
| Service Engagement                   |                    |         |            |                |           |                |
| Outpatient                           | Actual % vs Goal % | Actual  | Actual %   | Goal %         | State Avg | Actual vs Goal |
| 2 or more Services within 30 days    |                    | 12      | 41%        | 75%            | 67%       | -34%           |
|                                      |                    |         |            |                |           |                |
|                                      |                    |         |            |                |           |                |
|                                      |                    |         |            |                |           |                |
| Apr May Jun % Months Submitted       |                    |         |            |                |           |                |
| 100%                                 |                    | <b></b> | > 10% Over | <b>V</b> < 10° | % Under   |                |

# **Discharge Outcomes**

|                                      | Actual % vs Goal % | Actual | Actual % | Goal % | State Avg | Actual vs Goal |
|--------------------------------------|--------------------|--------|----------|--------|-----------|----------------|
| Treatment Completed Successfully     |                    | 236    | 56%      | 50%    | 51%       | 6%             |
| Recovery                             |                    |        |          |        |           |                |
| National Recovery Measures (NOMS)    | Actual % vs Goal % | Actual | Actual % | Goal % | State Avg | Actual vs Goal |
| Social Support                       |                    | 922    | 87%      | 60%    | 68%       | 27%            |
| Stable Living Situation              |                    | 1,011  | 96%      | 95%    | 85%       | 1%             |
| Employed                             | <b>—</b>           | 226    | 21%      | 30%    | 26%       | -9%            |
| Improved/Maintained Axis V GAF Score |                    | 574    | 64%      | 75%    | 54%       | -11%           |
| Service Utilization                  |                    |        |          |        |           |                |
|                                      | Actual % vs Goal % | Actual | Actual % | Goal % | State Avg | Actual vs Goal |
| Clients Receiving Services           |                    | 590    | 94%      | 90%    | 88%       | 4%             |
| Service Engagement                   |                    |        |          |        |           |                |
| Outpatient                           | Actual % vs Goal % | Actual | Actual % | Goal % | State Avg | Actual vs Goal |
|                                      |                    | 350    | 84%      | 75%    | 74%       | 9%             |

# **Discharge Outcomes**

|                                                | Actual % vs Goal % | Actual | Actual % | Goal % | State Avg | Actual vs Goal |   |
|------------------------------------------------|--------------------|--------|----------|--------|-----------|----------------|---|
| ✓ Treatment Completed Successfully             |                    | 45     | 66%      | 50%    | 51%       | 16%            |   |
| Recovery                                       |                    |        |          |        |           |                |   |
| National Recovery Measures (NOMS)              | Actual % vs Goal % | Actual | Actual % | Goal % | State Avg | Actual vs Goal |   |
| ✓ Social Support                               |                    | 152    | 82%      | 60%    | 68%       | 22%            |   |
| Stable Living Situation                        | · · · ·            | 165    | 89%      | 95%    | 85%       | -6%            |   |
| Employed                                       | <b>—</b> 1         | 30     | 16%      | 30%    | 26%       | -14%           |   |
| V Improved/Maintained Axis V GAF Score         |                    | 110    | 83%      | 75%    | 54%       | 8%             |   |
| Service Utilization                            |                    |        |          |        |           |                |   |
|                                                | Actual % vs Goal % | Actual | Actual % | Goal % | State Avg | Actual vs Goal |   |
| <ul> <li>Clients Receiving Services</li> </ul> |                    | 114    | 97%      | 90%    | 88%       | 7%             |   |
| Service Engagement                             |                    |        |          |        |           |                |   |
| Outpatient                                     | Actual % vs Goal % | Actual | Actual % | Goal % | State Avg | Actual vs Goal |   |
| 2 or more Services within 30 days              |                    | 67     | 63%      | 75%    | 74%       | -12%           | ▼ |
|                                                |                    |        |          |        |           |                |   |
|                                                |                    |        |          |        |           |                |   |

### **Discharge Outcomes**

|   |                                         | Actual % vs Goal % | Actual | Actual % | Goal % | State Avg | Actual vs Goal |
|---|-----------------------------------------|--------------------|--------|----------|--------|-----------|----------------|
| / | Treatment Completed Successfully        |                    | 4      | 100%     | 75%    | 100%      | 25%            |
|   |                                         | Actual % vs Goal % | Actual | Actual % | Goal % | State Avg | Actual vs Goal |
| / | No Re-admit within 30 Days of Discharge |                    | 4      | 100%     | 85%    | 100%      | 15%            |
|   |                                         | Actual % vs Goal % | Actual | Actual % | Goal % | State Avg | Actual vs Goal |
| / | Follow-up within 30 Days of Discharge   |                    | 4      | 100%     | 90%    | 100%      | 10%            |
|   | Recovery                                |                    |        |          |        |           |                |
|   | National Recovery Measures (NOMS)       | Actual % vs Goal % | Actual | Actual % | Goal % | State Avg | Actual vs Goal |
| / | Improved/Maintained Axis V GAF Score    |                    | 5      | 100%     | 75%    | 100%      | 25%            |

# **Discharge Outcomes**

|              |                                      | Actual % vs Goal % | Actual | Actual % | Goal % | State Avg | Actual vs Goal |  |
|--------------|--------------------------------------|--------------------|--------|----------|--------|-----------|----------------|--|
| $\checkmark$ | Treatment Completed Successfully     |                    | 39     | 53%      | 50%    | 51%       | 3%             |  |
|              |                                      |                    |        |          |        |           |                |  |
|              | Recovery                             |                    |        |          |        |           |                |  |
|              | National Recovery Measures (NOMS)    | Actual % vs Goal % | Actual | Actual % | Goal % | State Avg | Actual vs Goal |  |
| $\checkmark$ | Social Support                       |                    | 188    | 84%      | 60%    | 68%       | 24%            |  |
| $\checkmark$ | Stable Living Situation              |                    | 216    | 96%      | 95%    | 85%       | 1%             |  |
|              | Improved/Maintained Axis V GAF Score |                    | 123    | 61%      | 75%    | 54%       | -14%           |  |
|              | Employed                             |                    | 22     | 10%      | 30%    | 26%       | -20%           |  |
|              | Service Utilization                  |                    |        |          |        |           |                |  |
|              | Service Utilization                  |                    |        |          |        |           |                |  |
|              |                                      | Actual % vs Goal % | Actual | Actual % | Goal % | State Avg | Actual vs Goal |  |
| $\checkmark$ | Clients Receiving Services           |                    | 142    | 94%      | 90%    | 88%       | 4%             |  |
|              | Service Engagement                   |                    |        |          |        |           |                |  |
|              | Outpatient                           | Actual % vs Goal % | Actual | Actual % | Goal % | State Avg | Actual vs Goal |  |
| $\checkmark$ | 2 or more Services within 30 days    |                    | 49     | 83%      | 75%    | 74%       | 8%             |  |
|              |                                      |                    |        |          |        |           |                |  |
|              |                                      |                    |        |          |        |           |                |  |

# Discharge Outcomes

|              | Treatment Completed Successfully              | Actual % vs Goal % | Actual 2 | Actual %<br>50% | Goal % | State Avg<br>67% | Actual vs Goal<br>-10% | • |
|--------------|-----------------------------------------------|--------------------|----------|-----------------|--------|------------------|------------------------|---|
|              | Follow-up within 30 Days of Discharge         | Actual % vs Goal % | Actual   | Actual %<br>50% | Goal % | State Avg<br>69% | Actual vs Goal<br>-40% | - |
|              | Recovery<br>National Recovery Measures (NOMS) | Actual % vs Goal % | Actual   | Actual %        | Goal % | State Avg        | Actual vs Goal         |   |
| $\checkmark$ | Social Support                                |                    | 21       | 91%             | 60%    | 83%              | 31%                    |   |
| $\checkmark$ | Employed                                      | ·                  | 8        | 35%             | 25%    | 13%              | 10%                    |   |
| $\checkmark$ | Stable Living Situation                       |                    | 23       | 100%            | 95%    | 96%              | 5%                     |   |
|              | Improved/Maintained Axis V GAF Score          |                    | 18       | 82%             | 95%    | 65%              | -13%                   |   |

# **Discharge Outcomes**

92%

|                                      | Actual % vs Goal % | Actual      | Actual %   | Goal %         | State Avg        | Actual vs Goal | _ |
|--------------------------------------|--------------------|-------------|------------|----------------|------------------|----------------|---|
| Treatment Completed Successfully     |                    | 2           | 67%        | 50%            | 57%              | 17%            | 4 |
| Recovery                             |                    |             |            |                |                  |                |   |
| National Recovery Measures (NOMS)    | Actual % vs Goal % | Actual      | Actual %   | Goal %         | State Avg        | Actual vs Goal |   |
| Not Arrested                         |                    | 10          | 100%       | 75%            | 80%              | 25%            |   |
| Stable Living Situation              |                    | 10          | 100%       | 95%            | 78%              | 5%             |   |
| 🗸 Self Help                          | ·                  | 7           | 70%        | 60%            | 30%              | 10%            |   |
| Improved/Maintained Axis V GAF Score |                    | 6           | 86%        | 75%            | 68%              | 11%            |   |
| Abstinence/Reduced Drug Use          |                    | 3           | 30%        | 55%            | 52%              | -25%           |   |
| Employed                             | i                  | 0           | 0%         | 50%            | 40%              | -50%           |   |
| Clients Receiving Services           | Actual % vs Goal % | Actual<br>7 | Actual %   | Goal %         | State Avg<br>76% | Actual vs Goal |   |
| Service Engagement                   |                    | 7           | 100 /0     | 5070           | 7070             | 1070           |   |
| Outpatient                           | Actual % vs Goal % | Actual      | Actual %   | Goal %         | State Avg        | Actual vs Goal |   |
| 2 or more Services within 30 days    |                    | 3           | 100%       | 75%            | 67%              | 25%            |   |
|                                      |                    |             |            |                |                  |                |   |
| Apr May Jun % Months Submitted       |                    |             | > 10% Over | <b>V</b> < 10° | / Under          |                |   |

# **Discharge Outcomes**

|   | Treatment Completed Successfully    |                    |        |          | Goal % | State Avg | Actual vs Goal |
|---|-------------------------------------|--------------------|--------|----------|--------|-----------|----------------|
|   |                                     |                    | 176    | 66%      | 50%    | 57%       | 16%            |
|   | Recovery                            |                    |        |          |        |           |                |
| 1 | National Recovery Measures (NOMS)   | Actual % vs Goal % | Actual | Actual % | Goal % | State Avg | Actual vs Goal |
| 1 | Not Arrested                        |                    | 327    | 90%      | 75%    | 80%       | 15%            |
| E | Employed                            |                    | 215    | 59%      | 50%    | 40%       | 9%             |
| 1 | Abstinence/Reduced Drug Use         |                    | 224    | 62%      | 55%    | 52%       | 7%             |
| g | Stable Living Situation             | · · ·              | 343    | 95%      | 95%    | 78%       | 0%             |
| ] | mproved/Maintained Axis V GAF Score |                    | 218    | 72%      | 75%    | 68%       | -3%            |
| ç | Self Help                           |                    | 140    | 39%      | 60%    | 30%       | -21%           |
|   | Service Utilization                 |                    |        |          |        |           |                |
|   |                                     | Actual % vs Goal % | Actual | Actual % | Goal % | State Avg | Actual vs Goal |
| ( | Clients Receiving Services          |                    | 94     | 98%      | 90%    | 76%       | 8%             |
|   | Service Engagement                  |                    |        |          |        |           |                |
| ( | Outpatient                          | Actual % vs Goal % | Actual | Actual % | Goal % | State Avg | Actual vs Goal |
|   | 2 or more Services within 30 days   |                    | 207    | 81%      | 75%    | 67%       | 6%             |

# **Discharge Outcomes**

|                                         | Actual % vs Goal % | Actual | Actual % | Goal % | State Avg | Actual vs Goal |
|-----------------------------------------|--------------------|--------|----------|--------|-----------|----------------|
| Treatment Completed Successfully        |                    | 575    | 83%      | 80%    | 80%       | 3%             |
|                                         | Actual % vs Goal % | Actual | Actual % | Goal % | State Avg | Actual vs Goal |
| No Re-admit within 30 Days of Discharge |                    | 650    | 94%      | 85%    | 92%       | 9%             |
|                                         | Actual % vs Goal % | Actual | Actual % | Goal % | State Avg | Actual vs Goal |
| Follow-up within 30 Days of Discharge   |                    | 320    | 56%      | 90%    | 65%       | -34%           |
| Recovery                                |                    |        |          |        |           |                |
| National Recovery Measures (NOMS)       | Actual % vs Goal % | Actual | Actual % | Goal % | State Avg | Actual vs Goal |
| Self Help                               |                    | 542    | 75%      | 60%    | 69%       | 15%            |
| Improved/Maintained Axis V GAF Score    |                    | 617    | 89%      | 75%    | 90%       | 14%            |

# **Discharge Outcomes**

|              |                                         | Actual % vs Goal % | Actual | Actual % | Goal % | State Avg | Actual vs Goal |
|--------------|-----------------------------------------|--------------------|--------|----------|--------|-----------|----------------|
|              | Treatment Completed Successfully        |                    | 1,110  | 77%      | 80%    | 75%       | -3%            |
|              |                                         | Actual % vs Goal % | Actual | Actual % | Goal % | State Avg | Actual vs Goal |
| $\checkmark$ | No Re-admit within 30 Days of Discharge |                    | 1,259  | 87%      | 85%    | 80%       | 2%             |
|              |                                         | Actual % vs Goal % | Actual | Actual % | Goal % | State Avg | Actual vs Goal |
|              | Follow-up within 30 Days of Discharge   |                    | 580    | 52%      | 90%    | 56%       | -38% 💗         |

# **Discharge Outcomes**

|              |                                      | Actual % vs Goal % | Actual | Actual % | Goal % | State Avg | Actual vs Goal |  |
|--------------|--------------------------------------|--------------------|--------|----------|--------|-----------|----------------|--|
|              | Treatment Completed Successfully     |                    | 64     | 42%      | 65%    | 68%       | -23%           |  |
|              | Recovery                             |                    |        |          |        |           |                |  |
|              | National Recovery Measures (NOMS)    | Actual % vs Goal % | Actual | Actual % | Goal % | State Avg | Actual vs Goal |  |
| $\checkmark$ | Social Support                       |                    | 423    | 86%      | 60%    | 83%       | 26%            |  |
| $\checkmark$ | Stable Living Situation              |                    | 440    | 89%      | 80%    | 91%       | 9%             |  |
|              | Employed                             |                    | 53     | 11%      | 20%    | 13%       | -9%            |  |
|              | Improved/Maintained Axis V GAF Score |                    | 238    | 54%      | 65%    | 65%       | -11%           |  |
|              | Service Utilization                  |                    |        |          |        |           |                |  |
|              |                                      | Actual % vs Goal % | Actual | Actual % | Goal % | State Avg | Actual vs Goal |  |
| $\checkmark$ | Clients Receiving Services           |                    | 334    | 99%      | 90%    | 99%       | 9%             |  |

#### Recovery

|              | National Recovery Measures (NOMS) | Actual % vs Goal % | Actual | Actual % | Goal % | State Avg | Actual vs Goal |
|--------------|-----------------------------------|--------------------|--------|----------|--------|-----------|----------------|
| $\checkmark$ | Stable Living Situation           |                    | 27     | 93%      | 85%    | 85%       | 8%             |
|              | Service Utilization               |                    |        |          |        |           |                |
|              |                                   | Actual % vs Goal % | Actual | Actual % | Goal % | State Avg | Actual vs Goal |
| $\checkmark$ | Clients Receiving Services        |                    | 25     | 100%     | 90%    | 96%       | 10%            |

# **Discharge Outcomes**

|     |                                               | Actual % vs Goal % | Actual        | Actual % | Goal %        | State Avg        | Actual vs Goal |
|-----|-----------------------------------------------|--------------------|---------------|----------|---------------|------------------|----------------|
| /   | Treatment Completed Successfully              |                    | 68            | 87%      | 70%           | 75%              | 17%            |
|     |                                               | Actual % vs Goal % | Actual        | Actual % | Goal %        | State Avg        | Actual vs Goal |
| /   | No Re-admit within 30 Days of Discharge       |                    | 71            | 91%      | 85%           | 92%              | 6%             |
|     |                                               | Actual % vs Goal % | Actual        | Actual % | Goal %        | State Avg        | Actual vs Goal |
|     | Follow-up within 30 Days of Discharge         |                    | 29            | 43%      | 90%           | 68%              | -47%           |
|     | Deserver                                      |                    |               |          |               |                  |                |
|     | Recovery                                      |                    |               |          |               |                  |                |
|     | Recovery<br>National Recovery Measures (NOMS) | Actual % vs Goal % | Actual        | Actual % | Goal %        | State Avg        | Actual vs Goal |
| . 1 | · · · · · · · · · · · · · · · · · · ·         | Actual % vs Goal % | Actual<br>113 | Actual % | Goal %<br>70% | State Avg<br>79% | Actual vs Goal |