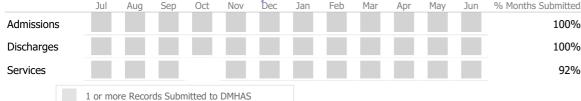

#### Data Submitted to DMHAS by Month

99%

|            | Jul     | Aug        | Sep     | Oct       | Nov   | Dec | Jan | Feb | Mar | Apr | May | Jun | % Months Submitted |
|------------|---------|------------|---------|-----------|-------|-----|-----|-----|-----|-----|-----|-----|--------------------|
| Admissions |         |            |         |           |       |     |     |     |     |     |     |     | 100%               |
| Discharges |         |            |         |           |       |     |     |     |     |     |     |     | 100%               |
| Services   |         |            |         |           |       |     |     |     |     |     |     |     | 100%               |
|            | 1 or mo | ore Record | ds Subn | nitted to | DMHAS |     |     |     |     |     |     |     |                    |