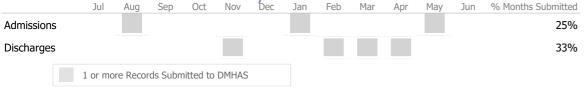

## Data Submitted to DMHAS by Month

|            | Jul | Aug | Sep | Oct | Nov | Dec | Jan | Feb | Mar | Apr | May | Jun | % Months Submitted |
|------------|-----|-----|-----|-----|-----|-----|-----|-----|-----|-----|-----|-----|--------------------|
| Admissions |     |     |     |     |     |     |     |     |     |     |     |     | 0%                 |
| Discharges |     |     |     |     |     |     |     |     |     |     |     |     | 0%                 |
|            |     |     |     |     |     |     |     |     |     |     |     |     |                    |