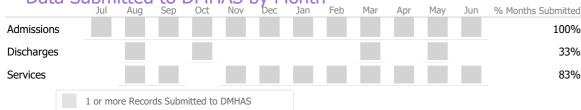

#### Data Submitted to DMHAS by Month

99%

|            | Jul     | Aug        | Sep     | Oct       | Nov   | Dec | Jan | Feb | Mar | Apr | May | Jun | % Months Submitted |
|------------|---------|------------|---------|-----------|-------|-----|-----|-----|-----|-----|-----|-----|--------------------|
| Admissions |         |            |         |           |       |     |     |     |     |     |     |     | 100%               |
| Discharges |         |            |         |           |       |     |     |     |     |     |     |     | 100%               |
| Services   |         |            |         |           |       |     |     |     |     |     |     |     | 100%               |
|            | 1 or mo | ore Record | ds Subn | nitted to | DMHAS |     |     |     |     |     |     |     |                    |