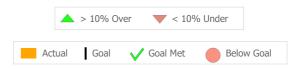

#### Data Submitted to DMHAS by Month

99%

|            | Jul     | Aug        | Sep     | Oct       | Nov   | Dec | Jan | Feb | Mar | Apr | May | Jun | % Months Submitted |
|------------|---------|------------|---------|-----------|-------|-----|-----|-----|-----|-----|-----|-----|--------------------|
| Admissions |         |            |         |           |       |     |     |     |     |     |     |     | 100%               |
| Discharges |         |            |         |           |       |     |     |     |     |     |     |     | 100%               |
| Services   |         |            |         |           |       |     |     |     |     |     |     |     | 100%               |
|            | 1 or mo | ore Record | ds Subn | nitted to | DMHAS |     |     |     |     |     |     |     |                    |