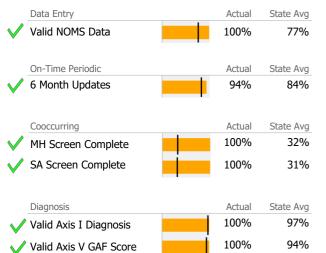

# Data Submission Quality

| Data Entry           | Actual | State Avg |
|----------------------|--------|-----------|
| Valid NOMS Data      | 99%    | 92%       |
| Valid TEDS Data      | 100%   | 99%       |
|                      |        |           |
| On-Time Periodic     | Actual | State Avg |
| 6 Month Updates      | N/A    | N/A       |
|                      |        |           |
| Cooccurring          | Actual | State Avg |
| V MH Screen Complete | 99%    | 99%       |
| V SA Screen Complete | 99%    | 99%       |
|                      |        |           |
| Diagnosis            | Actual | State Ava |

| Diagnosis              | Actual | State Avy |
|------------------------|--------|-----------|
| Valid Axis I Diagnosis | 100%   | 100%      |
| Valid Axis V GAF Score | 100%   | 100%      |