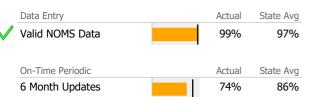

# Data Submission Quality

| Data Entry       | Actual | State Avg |
|------------------|--------|-----------|
| Valid NOMS Data  | 86%    | 95%       |
| On-Time Periodic | Actual | State Avg |
| 6 Month Updates  | 84%    | 95%       |