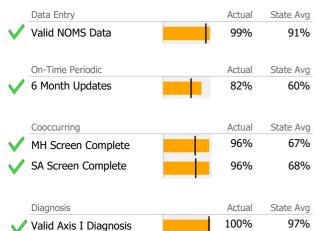

# Data Submission Quality

| Data Entry           | Actual | State Avg |
|----------------------|--------|-----------|
| Valid NOMS Data      | 99%    | 92%       |
| Valid TEDS Data      | 100%   | 99%       |
|                      |        |           |
| On-Time Periodic     | Actual | State Avg |
| 6 Month Updates      | N/A    | N/A       |
|                      |        |           |
| Cooccurring          | Actual | State Avg |
| V MH Screen Complete | 99%    | 99%       |
| V SA Screen Complete | 99%    | 99%       |
|                      |        |           |
| Diagnosis            | Actual | State Ava |

| Diagnosis              | Actual | State Avy |
|------------------------|--------|-----------|
| Valid Axis I Diagnosis | 100%   | 100%      |
| Valid Axis V GAF Score | 100%   | 100%      |