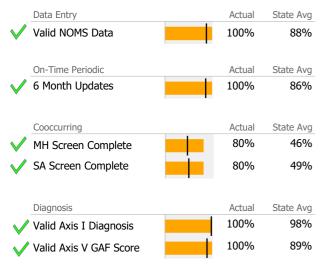

# Data Submission Quality

| Data Entry       | Actual | State Avg |
|------------------|--------|-----------|
| Valid NOMS Data  | 86%    | 95%       |
| On-Time Periodic | Actual | State Avg |
| 6 Month Updates  | 84%    | 95%       |

# Data Submission Quality

|                        |         | 5 |
|------------------------|---------|---|
| Valid Axis I Diagnosis | 100% 95 | % |
| Valid Axis V GAF Score | 100% 98 | % |

# Data Submission Quality

Valid Axis V GAF Score

|              | Data Entry             | Actual | State Avg |
|--------------|------------------------|--------|-----------|
| $\checkmark$ | Valid NOMS Data        | 100%   | 99%       |
|              |                        |        |           |
|              | On-Time Periodic       | Actual | State Avg |
|              | 6 Month Updates        | 80%    | 87%       |
|              |                        |        |           |
|              | Cooccurring            | Actual | State Avg |
|              | MH Screen Complete     | 50%    | 87%       |
| $\checkmark$ | SA Screen Complete     | 100%   | 89%       |
|              |                        |        |           |
|              | Diagnosis              | Actual | State Avg |
| $\checkmark$ | Valid Axis I Diagnosis | 100%   | 94%       |