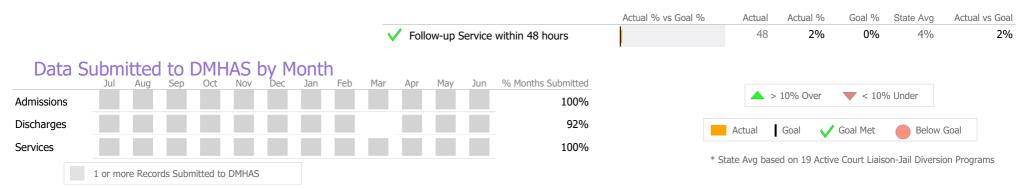

#### Data Submitted to DMHAS by Month

98%

98%

#### Data Submitted to DMHAS by Month

99%

|            | Jul     | Aug        | Sep     | Oct       | Nov   | Dec | Jan | Feb | Mar | Apr | May | Jun | % Months Submitted |
|------------|---------|------------|---------|-----------|-------|-----|-----|-----|-----|-----|-----|-----|--------------------|
| Admissions |         |            |         |           |       |     |     |     |     |     |     |     | 100%               |
| Discharges |         |            |         |           |       |     |     |     |     |     |     |     | 100%               |
| Services   |         |            |         |           |       |     |     |     |     |     |     |     | 100%               |
|            | 1 or mo | ore Record | ds Subn | nitted to | DMHAS |     |     |     |     |     |     |     |                    |