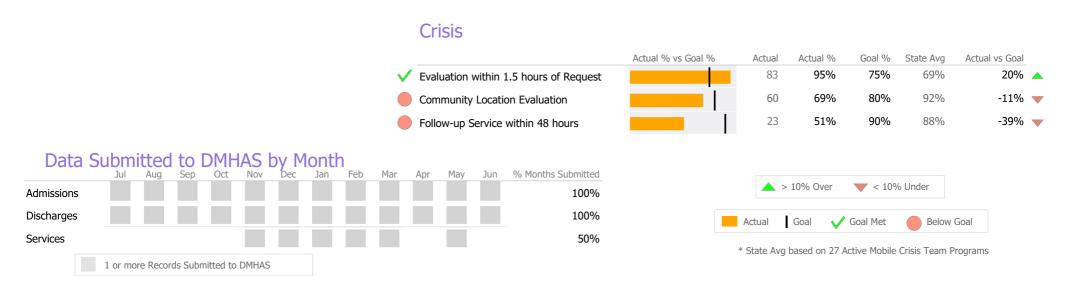

#### Data Submitted to DMHAS by Month

98%

98%

#### Data Submitted to DMHAS by Month

99%

|            | Jul     | Aug        | Sep     | Oct       | Nov   | Dec | Jan | Feb | Mar | Apr | May | Jun | % Months Submitted |
|------------|---------|------------|---------|-----------|-------|-----|-----|-----|-----|-----|-----|-----|--------------------|
| Admissions |         |            |         |           |       |     |     |     |     |     |     |     | 100%               |
| Discharges |         |            |         |           |       |     |     |     |     |     |     |     | 100%               |
| Services   |         |            |         |           |       |     |     |     |     |     |     |     | 100%               |
|            | 1 or mo | ore Record | ds Subn | nitted to | DMHAS |     |     |     |     |     |     |     |                    |

## Data Submitted to DMHAS by Month

|            | Jul | Aug | Sep | Oct | Nov | Dec | Jan | Feb | Mar | Apr | May | Jun | % Months Submitted |
|------------|-----|-----|-----|-----|-----|-----|-----|-----|-----|-----|-----|-----|--------------------|
| Admissions |     |     |     |     |     |     |     |     |     |     |     |     | 0%                 |
| Discharges |     |     |     |     |     |     |     |     |     |     |     |     | 0%                 |
|            |     |     |     |     |     |     |     |     |     |     |     |     |                    |