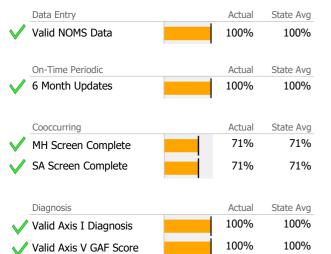

# Data Submission Quality

Valid Axis V GAF Score

|              | Data Entry             | Actual | State Avg |
|--------------|------------------------|--------|-----------|
| $\checkmark$ | Valid NOMS Data        | 100%   | 99%       |
|              |                        |        |           |
|              | On-Time Periodic       | Actual | State Avg |
|              | 6 Month Updates        | 80%    | 87%       |
|              |                        |        |           |
|              | Cooccurring            | Actual | State Avg |
|              | MH Screen Complete     | 50%    | 87%       |
| $\checkmark$ | SA Screen Complete     | 100%   | 89%       |
|              |                        |        |           |
|              | Diagnosis              | Actual | State Avg |
| $\checkmark$ | Valid Axis I Diagnosis | 100%   | 94%       |