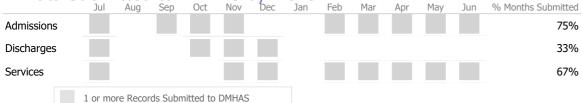

### **Program Activity**

| Measure        | Actual | 1 Yr Ago | Variance % |
|----------------|--------|----------|------------|
| Unique Clients | 3      |          |            |
| Admits         | 3      | -        |            |
| Discharges     | -      | -        |            |
| Service Hours  | -      | -        |            |
|                |        |          |            |

#### Service Engagement

#### Data Submitted to DMHAS by Month

|            | -   | Jul    | Aug      | Sep     | Oct      | Nov   | Dec | Jan | Feb | Mar | Apr | May | Jun | % Months Submitted |
|------------|-----|--------|----------|---------|----------|-------|-----|-----|-----|-----|-----|-----|-----|--------------------|
| Admissions |     |        |          |         |          |       |     |     |     |     |     |     |     | 17%                |
| Discharges |     |        |          |         |          |       |     |     |     |     |     |     |     | 0%                 |
| Services   |     |        |          |         |          |       |     |     |     |     |     |     |     | 0%                 |
|            | 1 c | or moi | re Recor | ds Subm | itted to | DMHAS |     |     |     |     |     |     |     |                    |

\* State Avg based on 45 Active Outreach & Engagement Programs

Perception Programs Inc Addiction - Residential Services - Intermediate/Long Term Res.Tx 3.5 Connecticut Dept of Mental Health and Addiction Services Program Quality Dashboard