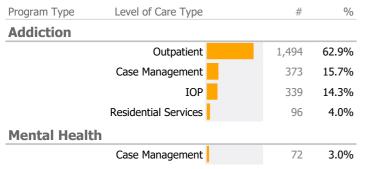

# Perception Programs Inc

Willimantic, CT

Reporting Period: July 2018 - June 2019 (Data as of Sep 16, 2019)



### Clients by Level of Care





# **Client Demographics**

| Age               |      | #        | %   | State Avg | Gender                          |     | #       | %       | State Avg    |
|-------------------|------|----------|-----|-----------|---------------------------------|-----|---------|---------|--------------|
| 18-25 📕           |      | 228 1    | 13% | 12%       | Male                            |     | 994     | 56%     | 60%          |
| 26-34             | •    | 498 2    | 29% | 24%       | Female                          |     | 792     | 44%     | 40%          |
| 35-44             | Í I  | 460 2    | 27% | 21%       | Transgender                     |     |         |         | 0%           |
| 45-54             |      | 334 1    | 19% | 20%       |                                 |     |