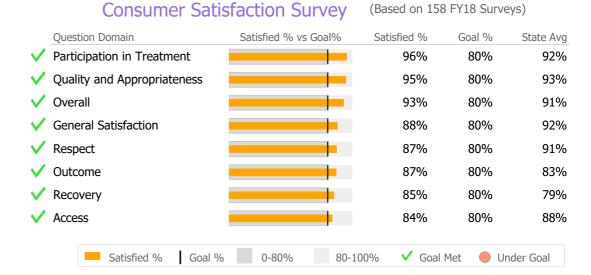

# Discharge Outcomes

| R<br>Na  | eetment Completed Successfully<br>ecovery<br>tional Recovery Measures (NOMS)<br>of Arrested | Actual % vs Goal % | Actual<br>735<br>Actual | Actual % 90% Actual % | Goal %<br>50% | State Avg<br>57% | Actual vs Goal<br>40% |
|----------|---------------------------------------------------------------------------------------------|--------------------|-------------------------|-----------------------|---------------|------------------|-----------------------|
| Na<br>No | tional Recovery Measures (NOMS)                                                             | Actual % vs Goal % | Actual                  | Actual %              |               |                  |                       |
| No       |                                                                                             | Actual % vs Goal % | Actual                  | Actual %              |               |                  |                       |
|          | ot Arrested                                                                                 |                    |                         | / tecaal /0           | Goal %        | State Avg        | Actual vs Goal        |
| Ab       |                                                                                             |                    | 981                     | 81%                   | 75%           | 80%              | 6%                    |
|          | stinence/Reduced Drug Use                                                                   |                    | 648                     | 53%                   | 55%           | 52%              | -2%                   |
| In       | proved/Maintained Axis V GAF Score                                                          | i                  | 720                     | 71%                   | 75%           | 68%              | -4%                   |
| St       | able Living Situation                                                                       | i                  | 1,023                   | 84%                   | 95%           | 78%              | -11%                  |
| En       | nployed                                                                                     | <u> </u>           | 371                     | 31%                   | 50%           | 40%              | -19%                  |
| Se       | lf Help                                                                                     | <u> </u>           | 370                     | 30%                   | 60%           | 30%              | -30%                  |
| S        | ervice Utilization                                                                          |                    |                         |                       |               |                  |                       |
|          |                                                                                             | Actual % vs Goal % | Actual                  | Actual %              | Goal %        | State Avg        | Actual vs Goal        |
| Cli      | ents Receiving Services                                                                     |                    | 355                     | 89%                   | 90%           | 76%              | -1%                   |
| S        | ervice Engagement                                                                           |                    |                         |                       |               |                  |                       |
| 0        | utpatient                                                                                   | Actual % vs Goal % | Actual                  | Actual %              | Goal %        | State Avg        | Actual vs Goal        |
| 2        | or more Services within 30 days                                                             |                    | 333                     | 56%                   | 75%           | 67%              | -19%                  |