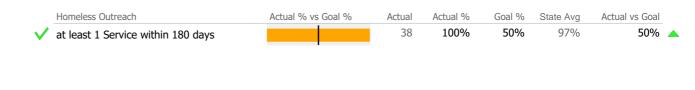

### **Program Activity**

| Measure        | Actual | 1 Yr Ago | Variance % |
|----------------|--------|----------|------------|
| Unique Clients | 71     | 146      | -51% 🔻     |
| Admits         | 38     | 76       | -50% 🔻     |
| Discharges     | 18     | 118      | -85% 🔻     |
| Service Hours  | 143    | 237      | -39% 🔻     |

# Service Engagement

# Data Submitted to DMHAS by Month

|      | ▲ > 10% O | ver 🔻 < 10 <sup>6</sup> | % Under |     |
|------|-----------|-------------------------|---------|-----|
| Actu | al Goal   | 🗸 Goal Met              | Below G | oal |

\* State Avg based on 45 Active Outreach & Engagement Programs

Reporting Period: July 2018 - June 2019 (Data as of Sep 16, 2019)