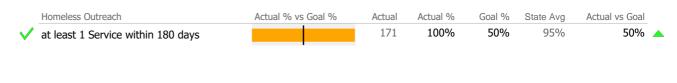

### **Program Activity**

| Measure        | Actual | 1 Yr Ago | Variance % |
|----------------|--------|----------|------------|
| Unique Clients | 373    | 430      | -13% 🔻     |
| Admits         | 171    | 230      | -26% 🔻     |
| Discharges     | 100    | 236      | -58% 🔻     |
| Service Hours  | 1,078  | 1,153    | -6%        |

# Service Engagement

Data Submitted to DMHAS by Month

|        | > 10% 0 | ver <b>v</b> < 10 | % Under |      |
|--------|---------|-------------------|---------|------|
| Actual | Goal    | 🗸 Goal Met        | Below   | Goal |

\* State Avg based on 16 Active Outreach & Engagement Programs

Mental Health - Case Management - Outreach & Engagement