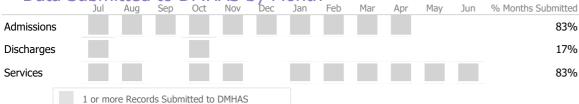

# Service Engagement

Data Submitted to DMHAS by Month

|        | > 10% 0 | ver <b>v</b> < 10 | % Under |      |
|--------|---------|-------------------|---------|------|
| Actual | Goal    | 🗸 Goal Met        | Below   | Goal |

\* State Avg based on 16 Active Outreach & Engagement Programs

Mental Health - Case Management - Outreach & Engagement