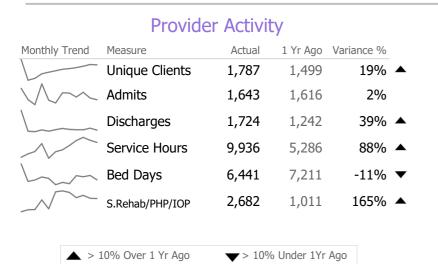

# Program Activity

| Measure        | Actual | 1 Yr Ago | Variance % |  |
|----------------|--------|----------|------------|--|
| Unique Clients | 1,042  | 823      | 27%        |  |
| Admits         | 703    | 763      | -8%        |  |
| Discharges     | 815    | 483      | 69%        |  |
| Service Hours  | 6,099  | 2,819    | 116%       |  |