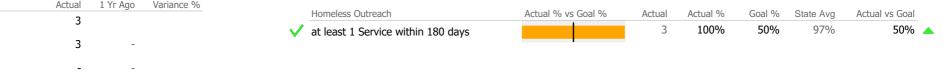

### **Program Activity**

| Measure        | Actual | 1 Yr Ago | Variance % |
|----------------|--------|----------|------------|
| Unique Clients | 3      |          |            |
| Admits         | 3      | -        |            |
| Discharges     | -      | -        |            |
| Service Hours  | -      | -        |            |
|                |        |          |            |