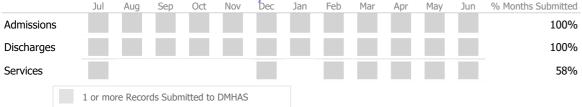

#### Data Submitted to DMHAS by Month

|            | -   | Jul    | Aug      | Sep     | Oct      | Nov   | Dec | Jan | Feb | Mar | Apr | May | Jun | % Months Submitted |
|------------|-----|--------|----------|---------|----------|-------|-----|-----|-----|-----|-----|-----|-----|--------------------|
| Admissions |     |        |          |         |          |       |     |     |     |     |     |     |     | 17%                |
| Discharges |     |        |          |         |          |       |     |     |     |     |     |     |     | 0%                 |
| Services   |     |        |          |         |          |       |     |     |     |     |     |     |     | 0%                 |
|            | 1 c | or moi | re Recor | ds Subm | itted to | DMHAS |     |     |     |     |     |     |     |                    |