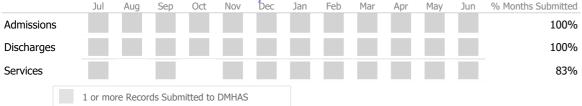

#### Data Submitted to DMHAS by Month

| Dutu       | Jul     | Aug       | Sep     | Oct       | Nov   | Dec | Jan | Feb | Mar | Apr | May | Jun | % Months Submitted |
|------------|---------|-----------|---------|-----------|-------|-----|-----|-----|-----|-----|-----|-----|--------------------|
| Admissions |         |           |         |           |       |     |     |     |     |     |     |     | 100%               |
| Discharges |         |           |         |           |       |     |     |     |     |     |     |     | 100%               |
| Services   |         |           |         |           |       |     |     |     |     |     |     |     | 75%                |
|            | 1 or mo | ore Recor | ds Subr | nitted to | DMHAS | 5   |     |     |     |     |     |     |                    |