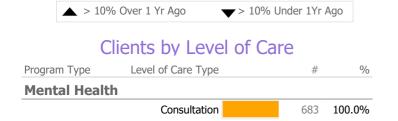

#### **Office of the Commissioner**

Hartford, CT

Connecticut Dept of Mental Health and Addiction Services Provider Quality Dashboard

Reporting Period: July 2018 - June 2019 (Data as of Sep 16, 2019)

## **Provider Activity**

| leasure        | Actual                           | 1 Yr Ago                                           | Variance %                                               |                                                                                                                                           |
|----------------|----------------------------------|----------------------------------------------------|----------------------------------------------------------|-------------------------------------------------------------------------------------------------------------------------------------------|
| Jnique Clients | 683                              | 593                                                | 15%                                                      | •                                                                                                                                         |
| Admits         | 302                              | 297                                                | 2%                                                       |                                                                                                                                           |
| Discharges     | 217                              | 185                                                | 17%                                                      | •                                                                                                                                         |
| Service Hours  | 854                              | 667                                                | 28%                                                      | •                                                                                                                                         |
|                | Unique Clients Admits Discharges | Unique Clients 683<br>Admits 302<br>Discharges 217 | Unique Clients 683 593 Admits 302 297 Discharges 217 185 | Unique Clients       683       593       15%         Admits       302       297       2%         Discharges       217       185       17% |