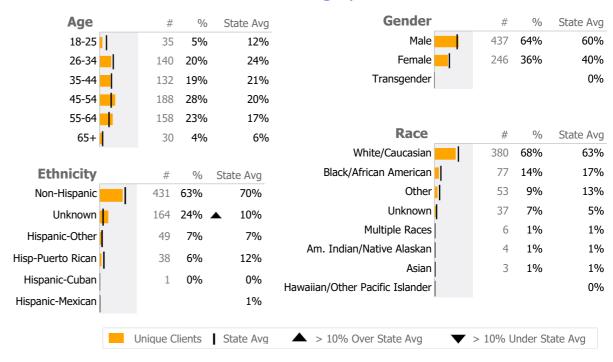

| •                                                                                                                                         |
| Service Hours  | 854                              | 667                                                | 28%                                                      | •                                                                                                                                         |
|                | Unique Clients Admits Discharges | Unique Clients 683<br>Admits 302<br>Discharges 217 | Unique Clients 683 593 Admits 302 297 Discharges 217 185 | Unique Clients       683       593       15%         Admits       302       297       2%         Discharges       217       185       17% |



#### **Client Demographics**



Survey Data Not Available

#### **ABI ConsultRegion I-A - SWCMHS**

Office of the Commissioner

Mental Health - Consultation - Consultation

Connecticut Dept of Mental Health and Addiction Services
Program Quality Dashboard
Reporting Period: July 2018 - June 2019 (Data as of Sep 16, 2019)

# **Program Activity**

| Measure        | Actual | 1 Yr Ago | Variance % |              |
|----------------|--------|----------|------------|--------------|
| Unique Clients | 60     | 88       | -32%       | lacktriangle |
| Admits         | 4      | 49       | -92%       | •            |
| Discharges     | 13     | 32       | -59%       | •            |
| Service Hours  | 12     | 104      | -89%       | •            |





<sup>\*</sup> State Avg based on 10 Active Consultation Programs

#### **ABI