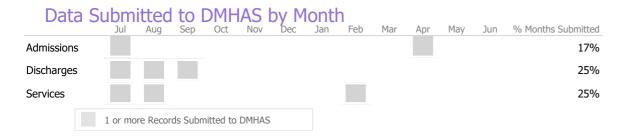

|            |   | Jul   | Aug      | Sep     | Oct      | Nov   | Dec | Jan | Feb | Mar | Apr | May | Jun | % Months Submitted |
|------------|---|-------|----------|---------|----------|-------|-----|-----|-----|-----|-----|-----|-----|--------------------|
| Admission  | s |       |          |         |          |       |     |     |     |     |     |     |     | 100%               |
| Discharges | 5 |       |          |         |          |       |     |     |     |     |     |     |     | 100%               |
| Services   |   |       |          |         |          |       |     |     |     |     |     |     |     | 100%               |
|            | 1 | or mo | re Recor | ds Subm | itted to | DMHAS |     |     |     |     |     |     |     |                    |

|            | J    | ul Au   | g Sep     | Oct        | Nov   | Dec | Jan | Feb | Mar | Apr | May | Jun | % Months Submitted |
|------------|------|---------|-----------|------------|-------|-----|-----|-----|-----|-----|-----|-----|--------------------|
| Admission  | S    |         |           |            |       |     |     |     |     |     |     |     | 100%               |
| Discharges | 5    |         |           |            |       |     |     |     |     |     |     |     | 100%               |
| Services   |      |         |           |            |       |     |     |     |     |     |     |     | 42%                |
|            | 1 or | more Re | ecords Su | omitted to | DMHAS | 5   |     |     |     |     |     |     |                    |

|           |      | ul Aug      | Sep      | Oct       | Nov   | Dec | Jan | Feb | Mar | Apr | May | Jun | % Months Submitted |
|-----------|------|-------------|----------|-----------|-------|-----|-----|-----|-----|-----|-----|-----|--------------------|
| Admission | s    |             |          |           |       |     |     |     |     |     |     |     | 92%                |
| Discharge | S    |             |          |           |       |     |     |     |     |     |     |     | 58%                |
| Services  |      |             |          |           |       |     |     |     |     |     |     |     | 100%               |
|           | 1 01 | r more Reco | rds Subi | mitted to | DMHAS |     |     |     |     |     |     |     |                    |

|            | Jul    | Aug       | Sep      | Oct       | Nov   | Dec | Jan | Feb | Mar | Apr | May | Jun | % Months Submitted |
|------------|--------|-----------|----------|-----------|-------|-----|-----|-----|-----|-----|-----|-----|--------------------|
| Admissions |        |           |          |           |       |     |     |     |     |     |     |     | 58%                |
| Discharges |        |           |          |           |       |     |     |     |     |     |     |     | 25%                |
| Services   |        |           |          |           |       |     |     |     |     |     |     |     | 33%                |
|            | 1 or n | nore Reco | rds Subr | nitted to | DMHAS | ;   |     |     |     |     |     |     |                    |

|           | Jul    | Aug      | Sep      | Oct       | Nov   | Dec | Jan | Feb | Mar | Apr | May | Jun | % Months Submitted |
|-----------|--------|----------|----------|-----------|-------|-----|-----|-----|-----|-----|-----|-----|--------------------|
| Admission | s      |          |          |           |       |     |     |     |     |     |     |     | 92%                |
| Discharge | S      |          |          |           |       |     |     |     |     |     |     |     | 8%                 |
| Services  |        |          |          |           |       |     |     |     |     |     |     |     | 100%               |
|           | 1 or m | ore Reco | rds Subr | nitted to | DMHAS |     |     |     |     |     |     |     |                    |

|            | J   | ul Aug    | g Sep     | Oct       | Nov   | Dec | Jan | Feb | Mar | Apr | May | Jun | % Months Submitted |
|------------|-----|-----------|-----------|-----------|-------|-----|-----|-----|-----|-----|-----|-----|--------------------|
| Admissions | 5   |           |           |           |       |     |     |     |     |     |     |     | 100%               |
| Discharges | ;   |           |           |           |       |     |     |     |     |     |     |     | 67%                |
| Services   |     |           |           |           |       |     |     |     |     |     |     |     | 50%                |
|            | 1 0 | r more Re | cords Sub | mitted to | DMHAS |     |     |     |     |     |     |     |                    |

Data Submitted to DMHAS by Month
Jul Aug Sep Oct Nov Dec Jan Feb

1 or more Records Submitted to DMHAS

<sup>\*</sup> State Avg based on 0 Active Screening Programs