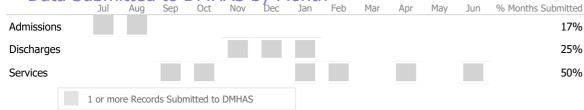

|            | Jul    | Aug       | Sep      | Oct       | Nov   | Dec | Jan | Feb | Mar | Apr | May | Jun | % Months Submitted |
|------------|--------|-----------|----------|-----------|-------|-----|-----|-----|-----|-----|-----|-----|--------------------|
| Admissions |        |           |          |           |       |     |     |     |     |     |     |     | 58%                |
| Discharges |        |           |          |           |       |     |     |     |     |     |     |     | 25%                |
| Services   |        |           |          |           |       |     |     |     |     |     |     |     | 33%                |
|            | 1 or n | nore Reco | rds Subr | nitted to | DMHAS | ;   |     |     |     |     |     |     |                    |