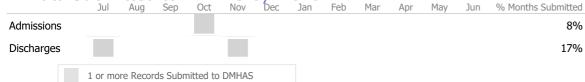

#### Data Submitted to DMHAS by Month

|            | Jul    | Aug        | Sep     | Oct       | Nov   | Dec | Jan | Feb | Mar | Apr | May | Jun | % Months Submitted |
|------------|--------|------------|---------|-----------|-------|-----|-----|-----|-----|-----|-----|-----|--------------------|
| Admissions |        |            |         |           |       |     |     |     |     |     |     |     | 8%                 |
| Discharges |        |            |         |           |       |     |     |     |     |     |     |     | 8%                 |
|            | 1 or m | nore Recor | ds Subr | nitted to | DMHAS |     |     |     |     |     |     |     |                    |