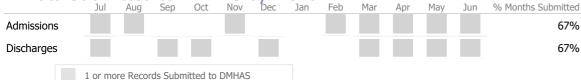

#### Data Submitted to DMHAS by Month

|            | Jul    | Aug        | Sep     | Oct       | Nov   | Dec | Jan | Feb | Mar | Apr | May | Jun | % Months Submitted |
|------------|--------|------------|---------|-----------|-------|-----|-----|-----|-----|-----|-----|-----|--------------------|
| Admissions |        |            |         |           |       |     |     |     |     |     |     |     | 8%                 |
| Discharges |        |            |         |           |       |     |     |     |     |     |     |     | 8%                 |
|            | 1 or m | nore Recor | ds Subr | nitted to | DMHAS |     |     |     |     |     |     |     |                    |