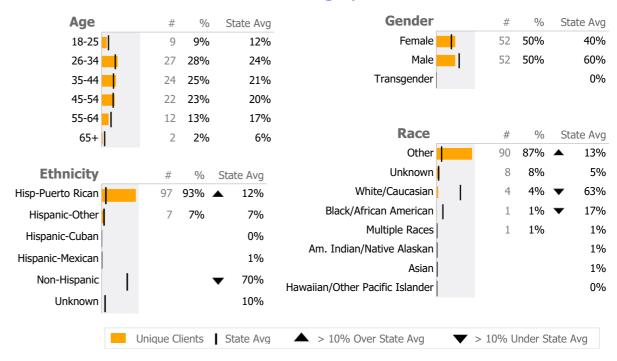

|
| Service Hours  | 906                                    | 827                                        | 10%                                                  |                                                                                                                                                              |
|                | Unique Clients<br>Admits<br>Discharges | Unique Clients 104 Admits 53 Discharges 62 | Unique Clients 104 107 Admits 53 57 Discharges 62 55 | Unique Clients         104         107         -3%           Admits         53         57         -7%           Discharges         62         55         13% |



## **Client Demographics**



Survey Data Not Available

#### **Latino Supported Employment Program**

Hispanic Health Council

Mental Health - Employment Services - Employment Services

Connecticut Dept of Mental Health and Addiction Services Program Quality Dashboard

Reporting Period: July 2018 - June 2019 (Data as of Sep 16, 2019)

# **Program Activity**

| Measure        | Actual | 1 Yr Ago | Variance % |  |
|----------------|--------|----------|------------|--|
| Unique Clients | 104    | 107      | -3%        |  |
| Admits         | 53     | 57       | -7%        |  |
| Discharges     | 62     | 55       | 13% 🔺      |  |
| Service Hours  | 906    | 827      | 10%        |  |

### Recovery

| <b>V</b> | Clients Receiving Services        |                    | 47     | 100%     | 90%    | 97%       | 10%