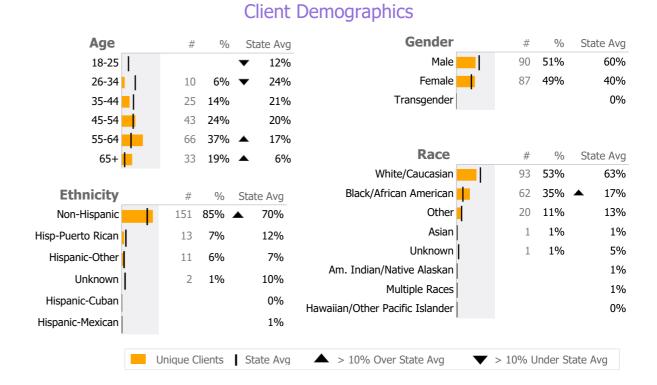

## **Family Centers Inc**

Stamford, CT

Connecticut Dept of Mental Health and Addiction Services Provider Quality Dashboard

Reporting Period: July 2018 - June 2019 (Data as of Sep 16, 2019)

## **Provider Activity** Monthly Trend 1 Yr Ago Variance % Measure Actual **Unique Clients** 177 177 0% Admits Discharges Service Hours ▲ > 10% Over 1 Yr Ago > 10% Under 1Yr Ago Clients by Level of Care Program Type Level of Care Type % **Mental Health Housing Services** 177 100.0%



Survey Data Not Available

## Palmers HillRd.ResSup 106-266

Family Centers Inc

Mental Health - Housing Services - Housing Coordination

Connecticut Dept of Mental Health and Addiction Services
Program Quality Dashboard

Reporting Period: July 2018 - June 2019 (Data as of Sep 16, 2019)

## **Program Activity**

| Measure        | Actual | 1 Yr Ago | Variance % |
|----------------|--------|----------|------------|
| Unique Clients | 177    | 177      | 0%         |
| Admits         | -      | -        |            |
| Discharges     | -      | -        |            |

Data Submitted to DMHAS by Month

|            | Jul     | Aug      | Sep      | Oct       | Nov   | Dec | Jan | Feb | Mar | Apr | May | Jun | % Months Submitted |
|------------|---------|----------|----------|-----------|-