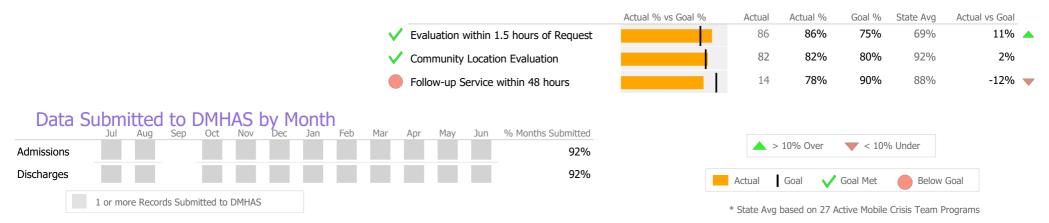

## Data Submitted to Sep Oct Nov Dec Jan

\* State Avg based on 11 Active Acute Psychiatric Programs

| Measure        | Actual | 1 Yr Ago | Variance % |
|----------------|--------|----------|------------|
| Unique Clients | 115    | 109      | 6%         |
| Admits         | 56     | 41       | 37% 🔺      |
| Discharges     | 45     | 50       | -10%       |