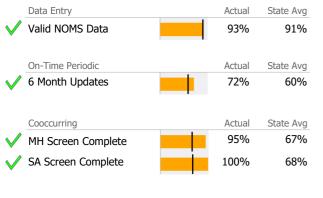

### Data Submission Quality

|              | Data Entry         |   | Actual | State Avg |
|--------------|--------------------|---|--------|-----------|
| $\checkmark$ | Valid NOMS Data    |   | 96%    | 90%       |
|              |                    |   |        |           |
|              | On-Time Periodic   |   | Actual | State Avg |
|              | 6 Month Updates    |   | 57%    | 86%       |
|              |                    | • |        |           |
|              | Cooccurring        |   | Actual | State Avg |
| $\checkmark$ | MH Screen Complete |   | 88%    | 51%       |
| $\checkmark$ | SA Screen Complete |   | 100%   | 51%       |
|              |                    |   |        |           |
|              | Diagnosis          |   | Actual | State Avg |