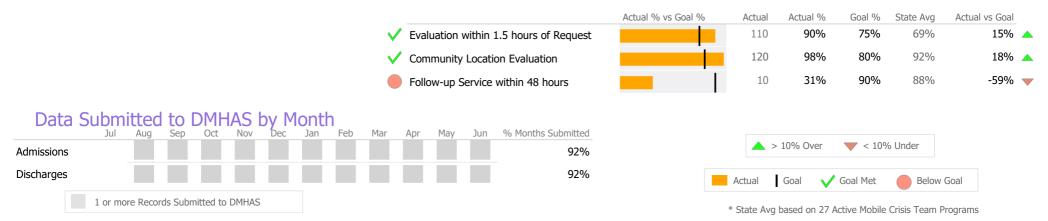

### Data Submitted to DMHAS by Month

|           |    | Jul    | Aug      | Sep     | Oct        | Nov   | Dec | Jan | Feb | Mar | Apr | May | Jun | % Months Submitted |
|-----------|----|--------|----------|---------|------------|-------|-----|-----|-----|-----|-----|-----|-----|--------------------|
| Admission | IS |        |          |         |            |       |     |     |     |     |     |     |     | 0%                 |
| Discharge | S  |        |          |         |            |       |     |     |     |     |     |     |     | 0%                 |
|           | 1  | or mor | e Record | ds Subm | itted to I | DMHAS |     |     |     |     |     |     |     |                    |