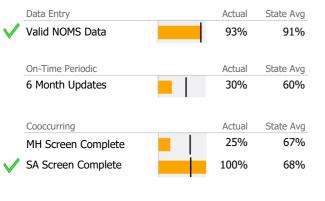

### Data Submission Quality

| Data Entry         |   | Actual | State Avg |
|--------------------|---|--------|-----------|
| Valid NOMS Data    |   | N/A    | 91%       |
|                    | • |        |           |
| On-Time Periodic   |   | Actual | State Avg |
| 6 Month Updates    |   | N/A    | 60%       |
|                    |   |        |           |
| Cooccurring        |   | Actual | State Avg |
| MH Screen Complete |   | N/A    | 67%       |
| SA Screen Complete | Ì | N/A    | 68%       |