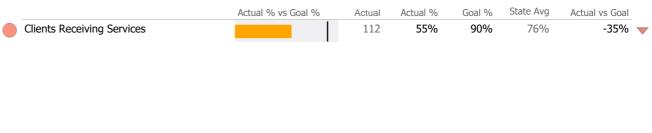

### Discharge Outcomes

|                                      | Actual % vs Goal %                    | Actual | Actual % | Goal % | State Avg | Actual vs Goal |  |
|--------------------------------------|---------------------------------------|--------|----------|--------|-----------|----------------|--|
| Treatment Completed Successfully     |                                       | N/A    | N/A      | 50%    | 51%       | N/A            |  |
| Recovery                             |                                       |        |          |        |           |                |  |
| National Recovery Measures (NOMS)    | Actual % vs Goal %                    | Actual | Actual % | Goal % | State Avg | Actual vs Goal |  |
| Employed                             |                                       | N/A    | N/A      | 30%    | 26%       | -30%           |  |
| Improved/Maintained Axis V GAF Score | ·                                     | N/A    | N/A      | 75%    | 54%       | -75%           |  |
| Social Support                       |                                       | N/A    | N/A      | 60%    | 68%       | -60%           |  |
| Stable Living Situation              | · · · · · · · · · · · · · · · · · · · | N/A    | N/A      | 95%    | 85%       | -95%           |  |
| Service Utilization                  |                                       |        |          |        |           |                |  |
|                                      | Actual % vs Goal %                    | Actual | Actual % | Goal % | State Avg | Actual vs Goal |  |
| Clients Receiving Services           |                                       | N/A    | N/A      | 90%    | 88%       | N/A            |  |