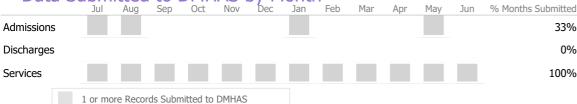

### Data Submitted to DMHAS by Month

|           |    | Jul    | Aug      | Sep     | Oct        | Nov   | Dec | Jan | Feb | Mar | Apr | May | Jun | % Months Submitted |
|-----------|----|--------|----------|---------|------------|-------|-----|-----|-----|-----|-----|-----|-----|--------------------|
| Admission | IS |        |          |         |            |       |     |     |     |     |     |     |     | 0%                 |
| Discharge | S  |        |          |         |            |       |     |     |     |     |     |     |     | 0%                 |
|           | 1  | or mor | e Record | ds Subm | itted to I | DMHAS |     |     |     |     |     |     |     |                    |