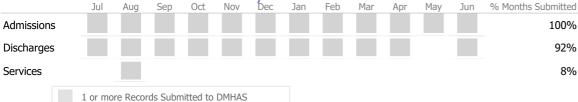

### Data Submitted to DMHAS by Month

|           |    | Jul    | Aug      | Sep     | Oct        | Nov   | Dec | Jan | Feb | Mar | Apr | May | Jun | % Months Submitted |
|-----------|----|--------|----------|---------|------------|-------|-----|-----|-----|-----|-----|-----|-----|--------------------|
| Admission | IS |        |          |         |            |       |     |     |     |     |     |     |     | 0%                 |
| Discharge | S  |        |          |         |            |       |     |     |     |     |     |     |     | 0%                 |
|           | 1  | or mor | e Record | ds Subm | itted to I | DMHAS |     |     |     |     |     |     |     |                    |