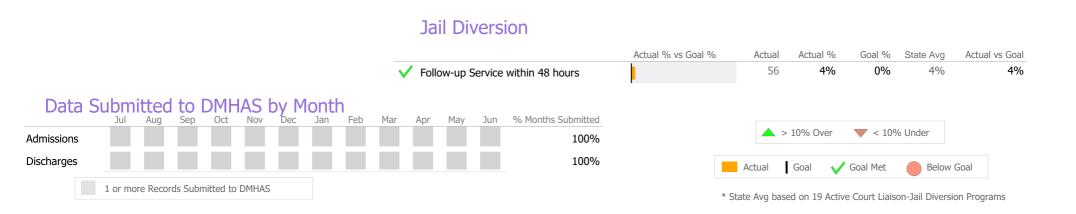

### Jail Diversion

|            |        |          |          |           |       |     |     |     |     |      |         |         |        |                  |   | Actual % vs Goal % |         | Actual    | Actual %    | Goal %           | State Avg        | Actual vs   | Goal |  |
|------------|--------|----------|----------|-----------|-------|-----|-----|-----|-----|------|---------|---------|--------|------------------|---|--------------------|---------|-----------|-------------|------------------|------------------|-------------|------|--|
|            |        |          |          |           |       |     |     |     | V   | Foll | ow-up S | Service | e with | in 48 hours      |   |                    |         | 50        | 42%         | 0%               | 43%              | 4           | 2% 🔺 |  |
| Data       | Subm   |          |          |           |       |     | -   |     |     |      |         |         | 0.4    |                  |   |                    |         |           |             |                  |                  |             |      |  |
|            | Jul    | Aug      | Sep      | Oct       | Nov   | Dec | Jan | Feb | Mar | Apr  | May     | Jun     | %      | Months Submitted | 1 |                    |         | •         |             |                  |                  |             |      |  |
| Admissions |        |          |          |           |       |     |     |     |     |      |         |         |        | 100%             | 0 |                    |         | <b></b> > | 10% Over    | < 10             | % Under          |             |      |  |
| Discharges |        |          |          |           |       |     |     |     |     |      |         |         |        | 92%              | 0 |                    | Ac      | tual      | Goal        | 🗸 Goal Met       | Below            | Goal        |      |  |
|            | 1 or m | ore Reco | rds Subi | mitted to | DMHAS |     |     |     |     |      |         |         |        |                  |   |                    | * State | Avg bas   | sed on 2 Ac | tive Court Liais | son-Jail Diversi | on Programs |      |  |