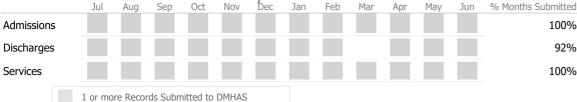

### Data Submitted to DMHAS by Month

|            | Jul    | Aug       | Sep     | Oct       | Nov   | Dec | Jan | Feb | Mar | Apr | May | Jun | % Months Submitted |
|------------|--------|-----------|---------|-----------|-------|-----|-----|-----|-----|-----|-----|-----|--------------------|
| Admissions |        |           |         |           |       |     |     |     |     |     |     |     | 42%                |
| Discharges |        |           |         |           |       |     |     |     |     |     |     |     | 100%               |
| Services   |        |           |         |           |       |     |     |     |     |     |     |     | 100%               |
|            | 1 or m | ore Recor | ds Subr | nitted to | DMHAS |     |     |     |     |     |     |     |                    |