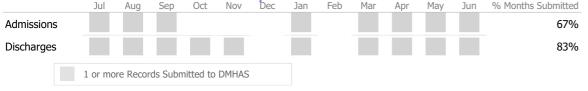

### Data Submitted to DMHAS by Month

|           |    | Jul    | Aug      | Sep     | Oct        | Nov   | Dec | Jan | Feb | Mar | Apr | May | Jun | % Months Submitted |
|-----------|----|--------|----------|---------|------------|-------|-----|-----|-----|-----|-----|-----|-----|--------------------|
| Admission | IS |        |          |         |            |       |     |     |     |     |     |     |     | 0%                 |
| Discharge | S  |        |          |         |            |       |     |     |     |     |     |     |     | 0%                 |
|           | 1  | or mor | e Record | ds Subm | itted to I | DMHAS |     |     |     |     |     |     |     |                    |