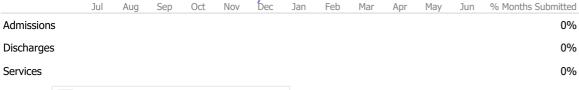

### Data Submitted to DMHAS by Month

|            | Jul | Aug | Sep | Oct | Nov | Dec | Jan | Feb | Mar | Apr | May | Jun | % Months Submitted |
|------------|-----|-----|-----|-----|-----|-----|-----|-----|-----|-----|-----|-----|--------------------|
| Admissions |     |     |     |     |     |     |     |     |     |     |     |     | 0%                 |
| Discharges |     |     |     |     |     |     |     |     |     |     |     |     | 0%                 |
|            |     |     |     |     |     |     |     |     |     |     |     |     |                    |