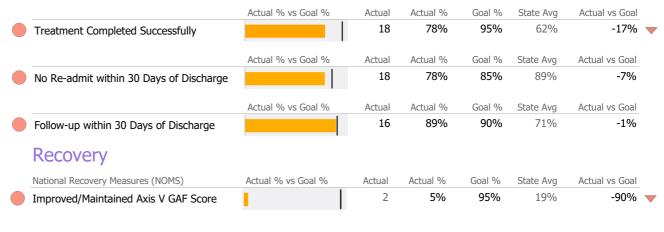

### **Discharge Outcomes**

|                                         | Actual % vs Goal % | Actual | Actual %  | Goal %  | State Avg | Actual vs Goal |
|-----------------------------------------|--------------------|--------|-----------|---------|-----------|----------------|
| Treatment Completed Successfully        |                    | 18     | 20%       | 95%     | 62%       | -75%           |
|                                         | Actual % vs Goal % | Actual | Actual %  | Goal %  | State Avg | Actual vs Goal |
| No Re-admit within 30 Days of Discharge |                    | 74     | 84%       | 85%     | 89%       | -1%            |
|                                         | Actual % vs Goal % | Actual | Actual %  | Goal %  | State Avg | Actual vs Goal |
| Follow-up within 30 Days of Discharge   |                    | 4      | 22%       | 90%     | 71%       | -68%           |
| Recovery                                |                    |        |           |         |           |                |
|                                         |                    | Ashist | Actual %  | Goal %  | State Avg | Actual vs Goal |
| National Recovery Measures (NOMS)       | Actual % vs Goal % | Actual | Actual 70 | 0001 70 | State Avy | Actual V5 Goul |