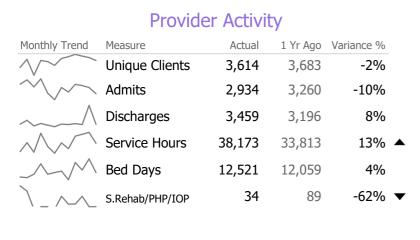

### **Program Activity**

| Measure                      | Actual | 1 Yr Ago | Variance % |
|------------------------------|--------|----------|------------|
| Unique Clients               | 234    | 188      | 24% 🔺      |
| Admits                       | 68     | 53       | 28% 🔺      |
| Discharges                   | 31     | 22       | 41% 🔺      |
| Service Hours                | 1,783  | 1,642    | 9%         |
| Social Rehab/PHP/IOP<br>Days | 34     | 89       | -62% 🔻     |