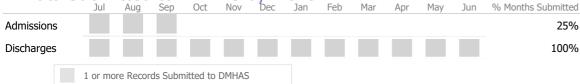

### Data Submitted to DMHAS by Month

|            | Jul    | Aug       | Sep     | Oct       | Nov   | Dec | Jan | Feb | Mar | Apr | May | Jun | % Months Submitted |
|------------|--------|-----------|---------|-----------|-------|-----|-----|-----|-----|-----|-----|-----|--------------------|
| Admissions |        |           |         |           |       |     |     |     |     |     |     |     | 42%                |
| Discharges |        |           |         |           |       |     |     |     |     |     |     |     | 100%               |
| Services   |        |           |         |           |       |     |     |     |     |     |     |     | 100%               |
|            | 1 or m | ore Recor | ds Subr | nitted to | DMHAS |     |     |     |     |     |     |     |                    |