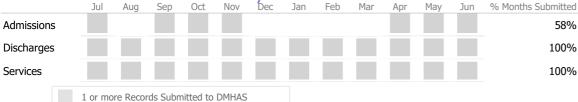

#### Data Submitted to DMHAS by Month

|                                      | Jul | Aug | Sep | Oct | Nov | Dec | Jan | Feb | Mar | Apr | May | Jun | % Months Submitted |
|--------------------------------------|-----|-----|-----|-----|-----|-----|-----|-----|-----|-----|-----|-----|--------------------|
| Admissions                           |     |     |     |     |     |     |     |     |     |     |     |     | 58%                |
| Discharges                           |     |     |     |     |     |     |     |     |     |     |     |     | 100%               |
| Services                             |     |     |     |     |     |     |     |     |     |     |     |     | 100%               |
| 1 or more Records Submitted to DMHAS |     |     |     |     |     |     |     |     |     |     |     |     |                    |