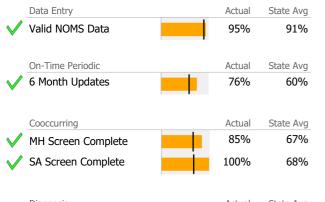

### Data Submission Quality

|              | Data Entry         |   | Actual | State Avg |
|--------------|--------------------|---|--------|-----------|
| $\checkmark$ | Valid NOMS Data    |   | 96%    | 90%       |
|              |                    |   |        |           |
|              | On-Time Periodic   |   | Actual | State Avg |
|              | 6 Month Updates    |   | 57%    | 86%       |
|              |                    | • |        |           |
|              | Cooccurring        |   | Actual | State Avg |
| $\checkmark$ | MH Screen Complete |   | 88%    | 51%       |
| $\checkmark$ | SA Screen Complete |   | 100%   | 51%       |
|              |                    |   |        |           |
|              | Diagnosis          |   | Actual | State Avg |