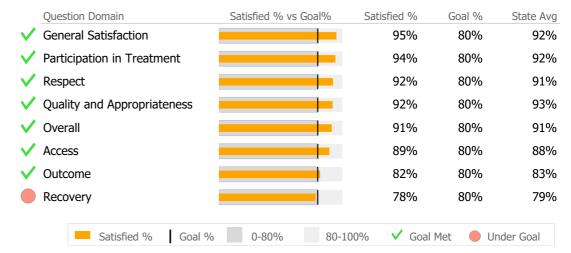

|                |
| Outpatient 34                                                                                                                                          | 49 5.7%        |
| Forensic MH                                                                                                                                            |                |
| Forensics Community-based 20                                                                                                                           | 3.3%           |
| Outpatient 11                                                                                                                                          | 15 1.9%        |

#### Consumer Satisfaction Survey (Based on 626 FY18 Surveys)



### **Client Demographics**

Age 18-25 26-34 35-44 45-54 55-64 65+

Ethnicity Non-Hispanic Hisp-Puerto Rican Hispanic-Other Unknown

Hispanic-Mexican Hispanic-Cuban

|     | #        | %      | State Avg | Gender                          |            | #       | %        | State Avg    |
|-----|----------|--------|-----------|---------------------------------|------------|---------|----------|--------------|
|     | 515      | 15%    | 12%       | Male                            |            | 2,127   | 59%      | 60%          |
|     | 764      | 22%    | 24%       | Female                          |            | 1,479   | 41%      | 40%          |
|     | 661      | 19%    | 21%       | Transgender                     |            | 7       | 0%       | 0%           |
|     | 677