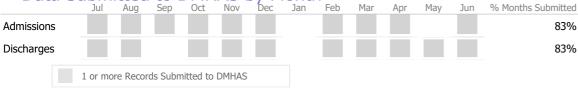

### Data Submitted to DMHAS by Month

|           |    | Jul    | Aug      | Sep     | Oct        | Nov   | Dec | Jan | Feb | Mar | Apr | May | Jun | % Months Submitted |
|-----------|----|--------|----------|---------|------------|-------|-----|-----|-----|-----|-----|-----|-----|--------------------|
| Admission | IS |        |          |         |            |       |     |     |     |     |     |     |     | 0%                 |
| Discharge | S  |        |          |         |            |       |     |     |     |     |     |     |     | 0%                 |
|           | 1  | or mor | e Record | ds Subm | itted to I | DMHAS |     |     |     |     |     |     |     |                    |