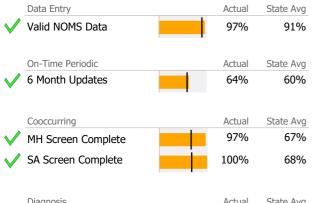

### Data Submission Quality

| Data Entry         | Actual | State Avg |
|--------------------|--------|-----------|
| Valid NOMS Data    | 86%    | 91%       |
|                    |        |           |
| On-Time Periodic   | Actual | State Avg |
| 6 Month Updates    | 16%    | 60%       |
|                    |        |           |
| Cooccurring        | Actual | State Avg |
| MH Screen Complete | 99%    | 67%       |
| SA Screen Complete | 100%   | 68%       |
|                    |        |           |
|                    |        |           |