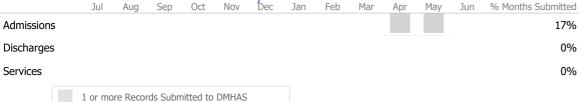

### Data Submitted to DMHAS by Month

|           |    | Jul    | Aug      | Sep     | Oct        | Nov   | Dec | Jan | Feb | Mar | Apr | May | Jun | % Months Submitted |
|-----------|----|--------|----------|---------|------------|-------|-----|-----|-----|-----|-----|-----|-----|--------------------|
| Admission | IS |        |          |         |            |       |     |     |     |     |     |     |     | 0%                 |
| Discharge | S  |        |          |         |            |       |     |     |     |     |     |     |     | 0%                 |
|           | 1  | or mor | e Record | ds Subm | itted to I | DMHAS |     |     |     |     |     |     |     |                    |