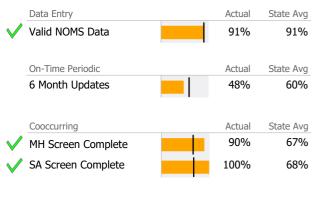

### Data Submission Quality

| Data Entry         | Actual | State Avg |
|--------------------|--------|-----------|
| Valid NOMS Data    | 86%    | 91%       |
|                    |        |           |
| On-Time Periodic   | Actual | State Avg |
| 6 Month Updates    | 16%    | 60%       |
|                    |        |           |
| Cooccurring        | Actual | State Avg |
| MH Screen Complete | 99%    | 67%       |
| SA Screen Complete | 100%   | 68%       |
|                    |        |           |
|                    |        |           |