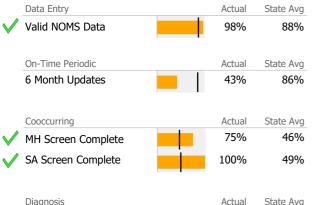

### Data Submission Quality

| Data Entry         |   | Actual | State Avg |
|--------------------|---|--------|-----------|
| Valid NOMS Data    |   | 84%    | 89%       |
|                    | • |        |           |
| On-Time Periodic   |   | Actual | State Avg |
| 6 Month Updates    |   | 11%    | 17%       |
|                    |   |        |           |
| Cooccurring        |   | Actual | State Avg |
| MH Screen Complete |   | 86%    | 89%       |
| SA Screen Complete |   | 100%   | 100%      |
|                    |   |        |           |
| Diagnosis          |   | Actual | State Avg |