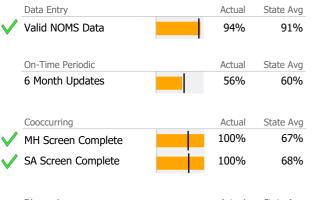

### Data Submission Quality

| Data Entry         |   | Actual | State Avg |
|--------------------|---|--------|-----------|
| Valid NOMS Data    |   | N/A    | 91%       |
|                    | • |        |           |
| On-Time Periodic   |   | Actual | State Avg |
| 6 Month Updates    |   | N/A    | 60%       |
|                    |   |        |           |
| Cooccurring        |   | Actual | State Avg |
| MH Screen Complete |   | N/A    | 67%       |
| SA Screen Complete | Ì | N/A    | 68%       |