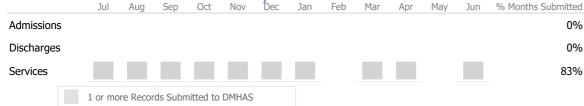

### Data Submitted to DMHAS by Month

|           |    | Jul    | Aug      | Sep     | Oct        | Nov   | Dec | Jan | Feb | Mar | Apr | May | Jun | % Months Submitted |
|-----------|----|--------|----------|---------|------------|-------|-----|-----|-----|-----|-----|-----|-----|--------------------|
| Admission | IS |        |          |         |            |       |     |     |     |     |     |     |     | 0%                 |
| Discharge | S  |        |          |         |            |       |     |     |     |     |     |     |     | 0%                 |
|           | 1  | or mor | e Record | ds Subm | itted to I | DMHAS |     |     |     |     |     |     |     |                    |