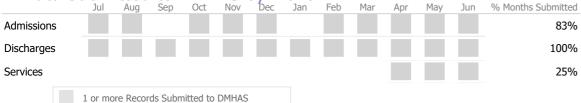

### Data Submitted to DMHAS by Month

|           |    | Jul    | Aug      | Sep     | Oct        | Nov   | Dec | Jan | Feb | Mar | Apr | May | Jun | % Months Submitted |
|-----------|----|--------|----------|---------|------------|-------|-----|-----|-----|-----|-----|-----|-----|--------------------|
| Admission | IS |        |          |         |            |       |     |     |     |     |     |     |     | 0%                 |
| Discharge | S  |        |          |         |            |       |     |     |     |     |     |     |     | 0%                 |
|           | 1  | or mor | e Record | ds Subm | itted to I | DMHAS |     |     |     |     |     |     |     |                    |