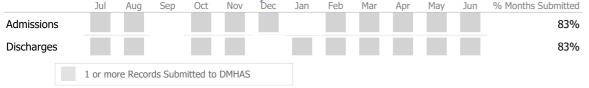

#### Data Submitted to DMHAS by Month

|            |     | Jul     | Aug    | Sep     | Oct      | Nov   | Dec | Jan | Feb | Mar | Apr | May | Jun | % Months Submitted |
|------------|-----|---------|--------|---------|----------|-------|-----|-----|-----|-----|-----|-----|-----|--------------------|
| Admissions |     |         |        |         |          |       |     |     |     |     |     |     |     | 100%               |
| Discharges |     |         |        |         |          |       |     |     |     |     |     |     |     | 100%               |
| Services   |     |         |        |         |          |       |     |     |     |     |     |     |     | 83%                |
|            | 1 c | or more | Record | ds Subm | itted to | DMHAS |     |     |     |     |     |     |     |                    |