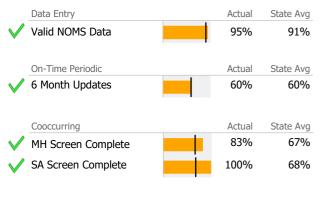

### Data Submission Quality

| Data Entry         | Actual | State Avg |
|--------------------|--------|-----------|
| Valid NOMS Data    | 86%    | 91%       |
|                    |        |           |
| On-Time Periodic   | Actual | State Avg |
| 6 Month Updates    | 16%    | 60%       |
|                    |        |           |
| Cooccurring        | Actual | State Avg |
| MH Screen Complete | 99%    | 67%       |
| SA Screen Complete | 100%   | 68%       |
|                    |        |           |
|                    |        |           |