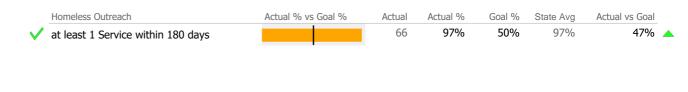

## **Program Activity**

| Measure        | Actual | 1 Yr Ago | Variance % |   |
|----------------|--------|----------|------------|---|
| Unique Clients | 66     | 63       | 5%         |   |
| Admits         | 41     | 33       | 24%        |   |
| Discharges     | 39     | 39       | 0%         |   |
| Service Hours  | 329    | 666      | -51%       | ▼ |