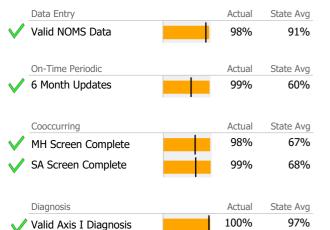

# Data Submission Quality

Valid Axis V GAF Score

|              | Data Entry             | Actual | State Avg |
|--------------|------------------------|--------|-----------|
|              | Valid NOMS Data        | 81%    | 87%       |
|              |                        |        |           |
|              | On-Time Periodic       | Actual | State Avg |
| $\checkmark$ | 6 Month Updates        | 100%   | 100%      |
|              | Cooccurring            | Actual | State Avg |
| $\checkmark$ | MH Screen Complete     | 100%   | 100%      |
| $\checkmark$ | SA Screen Complete     | 100%   | 100%      |
|              | Disenseis              | Actual | Ctoto Ava |
|              | Diagnosis              | Actual | State Avg |
| $\checkmark$ | Valid Axis I Diagnosis | 100%   | 88%       |