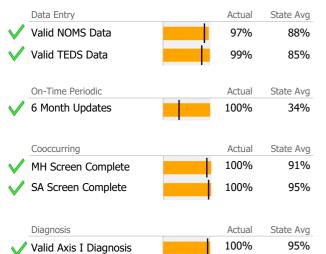

# Data Submission Quality

Valid Axis V GAF Score

|              | Data Entry             | Actual | State Avg |
|--------------|------------------------|--------|-----------|
|              | Valid NOMS Data        | 81%    | 87%       |
|              |                        |        |           |
|              | On-Time Periodic       | Actual | State Avg |
| $\checkmark$ | 6 Month Updates        | 100%   | 100%      |
|              | Cooccurring            | Actual | State Avg |
| $\checkmark$ | MH Screen Complete     | 100%   | 100%      |
| $\checkmark$ | SA Screen Complete     | 100%   | 100%      |
|              | Disenseis              | Actual | Ctoto Ava |
|              | Diagnosis              | Actual | State Avg |
| $\checkmark$ | Valid Axis I Diagnosis | 100%   | 88%       |