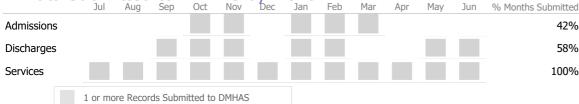

# Data Submitted to DMHAS by Month

100%

85%

\* State Avg based on 3 Active Standard Case Management Programs