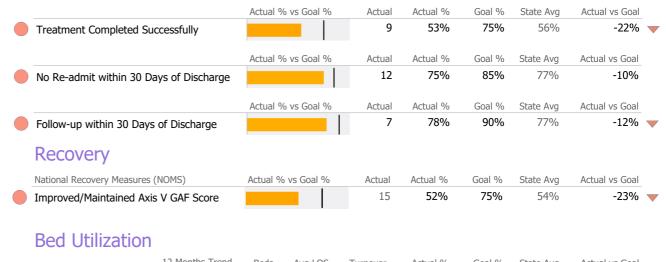

## **Discharge Outcomes**

|                                         | Actual % vs Goal % | Actual | Actual % | Goal % | State Ava | Actual vs Goal |
|-----------------------------------------|--------------------|--------|----------|--------|-----------|----------------|
| Treatment Completed Successfully        |                    | 7      | 64%      | 65%    | 60%       | -1%            |
|                                         | Actual % vs Goal % | Actual | Actual % | Goal % | State Avg | Actual vs Goal |
| No Re-admit within 30 Days of Discharge |                    | 10     | 91%      | 85%    | 86%       | 6%             |
|                                         | Actual % vs Goal % | Actual | Actual % | Goal % | State Avg | Actual vs Goal |
| Follow-up within 30 Days of Discharge   |                    | 5      | 71%      | 90%    | 49%       | -19%           |
| Recovery                                |                    |        |          |        |           |                |
| National Recovery Measures (NOMS)       | Actual % vs Goal % | Actual | Actual % | Goal % | State Avg | Actual vs Goal |
| Stable Living Situation                 |                    | 83     | 100%     | 60%    | 91%       | 40%            |
| Social Support                          |                    | 81     | 98%      | 60%    | 79%       | 38%            |
| Employed                                |                    | 3      | 4%       | 15%    | 15%       | -11%           |
| Improved/Maintained Axis V GAF Score    | ·                  | 55     | 75%      | 85%    | 59%       | -10%           |
| Service Utilization                     |                    |        |          |        |           |                |
|                                         | Actual % vs Goal % | Actual | Actual % | Goal % | State Avg | Actual vs Goal |
| Clients Receiving Services              |                    | 72     | 100%     | 90%    | 100%      | 10%            |

#### **Bed Utilization**

|                    | 12 Months Tre | nd Beds | Avg LOS  | Turnover | Actual % | Goal % | State Avg | Actual vs Goal |
|--------------------|---------------|---------|----------|----------|----------|--------|-----------|----------------|
| Avg Utilization Ra | te            | 12      | 443 days | 0.3      | 69%      | 90%    | 93%       | -21% 🔻         |
|                    | < 90% 90-1    | .10%    | >110%    |          |          |        |           |                |