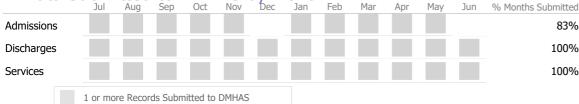

#### Data Submitted to DMHAS by Month

|            | Jul     | Aug      | Sep     | Oct       | Nov   | Dec | Jan | Feb | Mar | Apr | May | Jun | % Months Submitted |
|------------|---------|----------|---------|-----------|-------|-----|-----|-----|-----|-----|-----|-----|--------------------|
| Admissions |         |          |         |           |       |     |     |     |     |     |     |     | 100%               |
| Discharges |         |          |         |           |       |     |     |     |     |     |     |     | 100%               |
| Services   |         |          |         |           |       |     |     |     |     |     |     |     | 100%               |
|            | 1 or mo | re Recor | ds Subn | nitted to | DMHAS | ;   |     |     |     |     |     |     |                    |

#### Data Submitted to DMHAS by Month

100%

|            | Jul    | Aug       | Sep      | Oct       | Nov   | Dec | Jan | Feb | Mar | Apr | May | Jun | % Months Submitted |
|------------|--------|-----------|----------|-----------|-------|-----|-----|-----|-----|-----|-----|-----|--------------------|
| Admissions |        |           |          |           |       |     |     |     |     |     |     |     | 100%               |
| Discharges |        |           |          |           |       |     |     |     |     |     |     |     | 100%               |
| Services   |        |           |          |           |       |     |     |     |     |     |     |     | 100%               |
|            | 1 or n | nore Reco | rds Subr | nitted to | DMHAS |     |     |     |     |     |     |     |                    |

#### Data Submitted to DMHAS by Month

100%

|            | J   | ul /   | Aug    | Sep     | Oct      | Nov   | Dec | Jan | Feb | Mar | Apr | May | Jun | % Months Submitted |
|------------|-----|--------|--------|---------|----------|-------|-----|-----|-----|-----|-----|-----|-----|--------------------|
| Admissions |     |        |        |         |          |       |     |     |     |     |     |     |     | 100%               |
| Discharges |     |        |        |         |          |       |     |     |     |     |     |     |     | 100%               |
| Services   |     |        |        |         |          |       |     |     |     |     |     |     |     | 100%               |
|            | 1 0 | r more | Record | ls Subm | itted to | DMHAS |     |     |     |     |     |     |     |                    |

#### Data Submitted to DMHAS by Month

100%

|            | Jul    | Aug       | Sep     | Oct       | Nov   | Dec | Jan | Feb | Mar | Apr | May | Jun | % Months Submitted |
|------------|--------|-----------|---------|-----------|-------|-----|-----|-----|-----|-----|-----|-----|--------------------|
| Admissions |        |           |         |           |       |     |     |     |     |     |     |     | 100%               |
| Discharges |        |           |         |           |       |     |     |     |     |     |     |     | 100%               |
| Services   |        |           |         |           |       |     |     |     |     |     |     |     | 100%               |
|            | 1 or m | ore Recor | ds Subr | nitted to | DMHAS |     |     |     |     |     |     |     |                    |