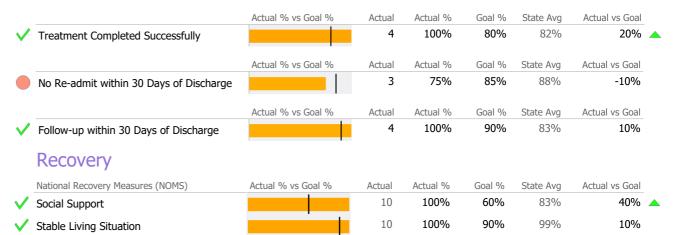

## **Discharge Outcomes**

|                                         | Actual % vs Goal % | Actual | Actual % | Goal % | State Ava | Actual vs Goal |
|-----------------------------------------|--------------------|--------|----------|--------|-----------|----------------|
| Treatment Completed Successfully        |                    | 7      | 64%      | 65%    | 60%       | -1%            |
|                                         | Actual % vs Goal % | Actual | Actual % | Goal % | State Avg | Actual vs Goal |
| No Re-admit within 30 Days of Discharge |                    | 10     | 91%      | 85%    | 86%       | 6%             |
|                                         | Actual % vs Goal % | Actual | Actual % | Goal % | State Avg | Actual vs Goal |
| Follow-up within 30 Days of Discharge   |                    | 5      | 71%      | 90%    | 49%       | -19%           |
| Recovery                                |                    |        |          |        |           |                |
| National Recovery Measures (NOMS)       | Actual % vs Goal % | Actual | Actual % | Goal % | State Avg | Actual vs Goal |
| Stable Living Situation                 |                    | 83     | 100%     | 60%    | 91%       | 40%            |
| Social Support                          |                    | 81     | 98%      | 60%    | 79%       | 38%            |
| Employed                                |                    | 3      | 4%       | 15%    | 15%       | -11%           |
| Improved/Maintained Axis V GAF Score    | ·                  | 55     | 75%      | 85%    | 59%       | -10%           |
| Service Utilization                     |                    |        |          |        |           |                |
|                                         | Actual % vs Goal % | Actual | Actual % | Goal % | State Avg | Actual vs Goal |
| Clients Receiving Services              |                    | 72     | 100%     | 90%    | 100%      | 10%            |

## **Discharge Outcomes**

|                                   | Actual % vs Goal % | Actual | Actual % | Goal % | State Avg | Actual vs Goal |  |
|-----------------------------------|--------------------|--------|----------|--------|-----------|----------------|--|
| Treatment Completed Successfully  |                    | 2      | 40%      | 50%    | 28%       | -10%           |  |
| Recovery                          |                    |        |          |        |           |                |  |
| National Recovery Measures (NOMS) | Actual % vs Goal % | Actual | Actual % | Goal % | State Avg | Actual vs Goal |  |
| ✓ Social Support                  |                    | 10     | 91%      | 60%    | 88%       | 31%            |  |
| ✓ Stable Living Situation         |                    | 10     | 91%      | 80%    | 83%       | 11%            |  |
| Employed                          |                    | 1      | 9%       | 20%    | 17%       | -11%           |  |
| Self Help                         |                    | 0      | 0%       | 60%    | 79%       | -60%           |  |
| Service Utilization               |                    |        |          |        |           |                |  |
|                                   | Actual % vs Goal % | Actual | Actual % | Goal % | State Avg | Actual vs Goal |  |
| Clients Receiving Services        |                    | 6      | 100%     | 90%    | 100%      | 10%            |  |