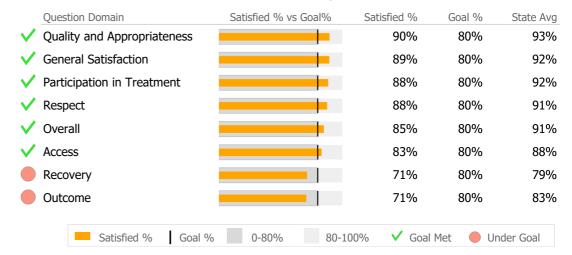

ocial Rehabilitation  | 262   | 6.6%  |
|              | Case Management        | 215   | 5.4%  |
|              | Community Support      | 188   | 4.7%  |
|              | Employment Services    | 182   | 4.6%  |
|              | ACT                    | 172   | 4.3%  |
|              | Residential Services   | 90    | 2.3%  |
| Forensic MH  |                        |       |       |
| Fore         | nsics Community-based  | 442   | 11.1% |
|              | Outpatient             | 356   | 8.9%  |
|              | Case Management        | 10    | 0.3%  |
| Addiction    |                        |       |       |
| Medicat      | ion Assisted Treatment | 125   | 3.1%  |
|              | Outpatient             | 52    | 1.3%  |

#### Consumer Satisfaction Survey (Based on 545 FY18 Surveys)



#### **Client Demographics**

Age 18-25 26-34 35-44 45-54 55-64 65+

Ethnicity Non-Hispanic Hisp-Puerto Rican

Unknown Hispanic-Other Hispanic-Mexican Hispanic-Cuban

|    | #        | %      | State Avg    | Gender                          |       | #    | %       | State Avg |
|----|----------|--------|--------------|---------------------------------|-------|------|---------|-----------|
| 1  | 434      | 16%    | 12%          | Male                            | 1     | ,420 | 50%     | 60%       |
|    | 578      | 21%    | 24%          | Female                          | 1     | ,398 | 50%     | 40%       |
| Ĺ  | 569      | 21%    | 21%          | Transgender                     |       |      |         | 0%        |
| Í. | 544      | 20%    | 20%          |