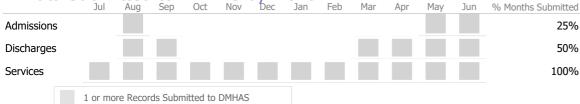

#### Data Submitted to DMHAS by Month

|            | Jul     | Aug      | Sep     | Oct       | Nov   | Dec | Jan | Feb | Mar | Apr | May | Jun | % Months Submitted |
|------------|---------|----------|---------|-----------|-------|-----|-----|-----|-----|-----|-----|-----|--------------------|
| Admissions |         |          |         |           |       |     |     |     |     |     |     |     | 100%               |
| Discharges |         |          |         |           |       |     |     |     |     |     |     |     | 100%               |
| Services   |         |          |         |           |       |     |     |     |     |     |     |     | 100%               |
|            | 1 or mo | re Recor | ds Subn | nitted to | DMHAS | ;   |     |     |     |     |     |     |                    |