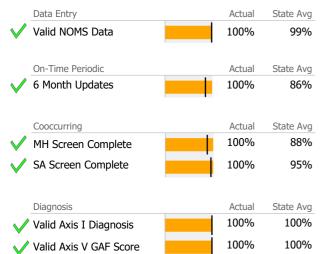

# Data Submission Quality

|              | Data Entry       |  | Actual | State Avg |
|--------------|------------------|--|--------|-----------|
|              | Valid NOMS Data  |  | 66%    | 91%       |
|              | On-Time Periodic |  | Actual | State Avg |
| $\checkmark$ | 6 Month Updates  |  | 100%   | 60%       |

# Data Submission Quality

Valid Axis V GAF Score

|              | Data Entry             | Actual | State Avg |
|--------------|------------------------|--------|-----------|
|              | Valid NOMS Data        | 81%    | 87%       |
|              |                        |        |           |
|              | On-Time Periodic       | Actual | State Avg |
| $\checkmark$ | 6 Month Updates        | 100%   | 100%      |
|              | Cooccurring            | Actual | State Avg |
| $\checkmark$ | MH Screen Complete     | 100%   | 100%      |
| $\checkmark$ | SA Screen Complete     | 100%   | 100%      |
|              | Disenseis              | Actual | Ctoto Ava |
|              | Diagnosis              | Actual | State Avg |
| $\checkmark$ | Valid Axis I Diagnosis | 100%   | 88%       |

# Data Submission Quality

Valid Axis V GAF Score

| Data Entry             | Actual | State Avg |
|------------------------|--------|-----------|
| Valid NOMS Data        | 96%    | 90%       |
| On-Time Periodic       | Actual | State Avg |
| 6 Month Updates        | 100%   | 86%       |
| Cooccurring            | Actual | State Avg |
| V MH Screen Complete   | 98%    | 51%       |
| SA Screen Complete     | 100%   | 51%       |
| Diagnosis              | Actual | State Avg |
| Valid Axis I Diagnosis | 100%   | 98%       |

# Data Submission Quality

| Diagnosis              | Actual | State Avg |
|------------------------|--------|-----------|
| Valid Axis I Diagnosis | 100%   | 97%       |
| Valid Axis V GAF Score | 100%   | 91%       |