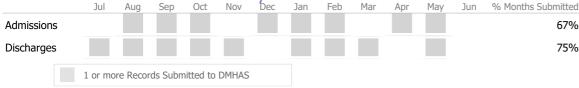

#### Data Submitted to DMHAS by Month

|            | Jul     | Aug      | Sep     | Oct       | Nov   | Dec | Jan | Feb | Mar | Apr | May | Jun | % Months Submitted |
|------------|---------|----------|---------|-----------|-------|-----|-----|-----|-----|-----|-----|-----|--------------------|
| Admissions |         |          |         |           |       |     |     |     |     |     |     |     | 100%               |
| Discharges |         |          |         |           |       |     |     |     |     |     |     |     | 100%               |
| Services   |         |          |         |           |       |     |     |     |     |     |     |     | 100%               |
|            | 1 or mo | re Recor | ds Subn | nitted to | DMHAS | ;   |     |     |     |     |     |     |                    |