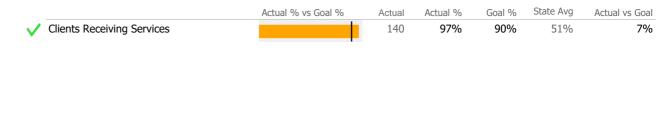

## **Program Activity**

| Measure        | Actual | 1 Yr Ago | Variance % |  |
|----------------|--------|----------|------------|--|
| Unique Clients | 141    | 79       | 78%        |  |
| Admits         | 141    | 69       | 104%       |  |
| Discharges     | 121    | 68       | 78%        |  |
| Service Hours  | 741    | 266      | 179%       |  |

## **Discharge Outcomes**

|                                                | Actual % vs Goal % | Actual | Actual % | Goal % | State Avg | Actual vs Goal | _ |
|------------------------------------------------|--------------------|--------|----------|--------|-----------|----------------|---|
| ✓ Treatment Completed Successfully             |                    | 93     | 77%      | 50%    | 51%       | 27%            |   |
| Recovery                                       |                    |        |          |        |           |                |   |
| National Recovery Measures (NOMS)              | Actual % vs Goal % | Actual | Actual % | Goal % | State Avg | Actual vs Goal |   |
| ✓ Social Support                               |                    | 159    | 99%      | 60%    | 68%       | 39%            |   |
| ✓ Improved/Maintained Axis V GAF Score         |                    | 110    | 85%      | 75%    | 54%       | 10%            |   |
| Stable Living Situation                        | i                  | 128    | 80%      | 95%    | 85%       | -15%           |   |
| Employed                                       | • I                | 12     | 8%       | 30%    | 26%       | -22%           |   |
| Service Utilization                            |                    |        |          |        |           |                |   |
|                                                | Actual % vs Goal % | Actual | Actual % | Goal % | State Avg | Actual vs Goal |   |
| <ul> <li>Clients Receiving Services</li> </ul> |                    | 38     | 97%      | 90%    | 88%       | 7%             |   |
| Service Engagement                             |                    |        |          |        |           |                |   |
| Outpatient                                     | Actual % vs Goal % | Actual | Actual % | Goal % | State Avg | Actual vs Goal |   |
| 2 or more Services within 30 days              |                    | 78     | 62%      | 75%    | 74%       | -13%           |   |
|                                                |                    |        |          |        |           |                |   |
|                                                |                    |        |          |        |           |                |   |