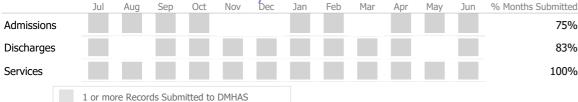

#### Data Submitted to DMHAS by Month

|            | Jul     | Aug      | Sep     | Oct       | Nov   | Dec | Jan | Feb | Mar | Apr | May | Jun | % Months Submitted |
|------------|---------|----------|---------|-----------|-------|-----|-----|-----|-----|-----|-----|-----|--------------------|
| Admissions |         |          |         |           |       |     |     |     |     |     |     |     | 100%               |
| Discharges |         |          |         |           |       |     |     |     |     |     |     |     | 100%               |
| Services   |         |          |         |           |       |     |     |     |     |     |     |     | 100%               |
|            | 1 or mo | re Recor | ds Subn | nitted to | DMHAS | ;   |     |     |     |     |     |     |                    |