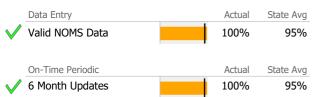

# Data Submission Quality

|              | Data Entry       |  | Actual | State Avg |
|--------------|------------------|--|--------|-----------|
|              | Valid NOMS Data  |  | 66%    | 91%       |
|              | On-Time Periodic |  | Actual | State Avg |
| $\checkmark$ | 6 Month Updates  |  | 100%   | 60%       |