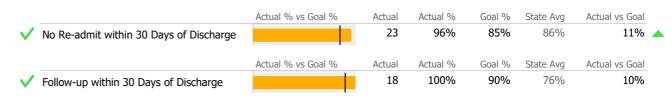

## **Discharge Outcomes**

|                                         | Actual % vs Goal % | Actual | Actual % | Goal % | State Ava | Actual vs Goal |
|-----------------------------------------|--------------------|--------|----------|--------|-----------|----------------|
| Treatment Completed Successfully        |                    | 7      | 64%      | 65%    | 60%       | -1%            |
|                                         | Actual % vs Goal % | Actual | Actual % | Goal % | State Avg | Actual vs Goal |
| No Re-admit within 30 Days of Discharge |                    | 10     | 91%      | 85%    | 86%       | 6%             |
|                                         | Actual % vs Goal % | Actual | Actual % | Goal % | State Avg | Actual vs Goal |
| Follow-up within 30 Days of Discharge   |                    | 5      | 71%      | 90%    | 49%       | -19%           |
| Recovery                                |                    |        |          |        |           |                |
| National Recovery Measures (NOMS)       | Actual % vs Goal % | Actual | Actual % | Goal % | State Avg | Actual vs Goal |
| Stable Living Situation                 |                    | 83     | 100%     | 60%    | 91%       | 40%            |
| Social Support                          |                    | 81     | 98%      | 60%    | 79%       | 38%            |
| Employed                                |                    | 3      | 4%       | 15%    | 15%       | -11%           |
| Improved/Maintained Axis V GAF Score    | ·                  | 55     | 75%      | 85%    | 59%       | -10%           |
| Service Utilization                     |                    |        |          |        |           |                |
|                                         | Actual % vs Goal % | Actual | Actual % | Goal % | State Avg | Actual vs Goal |
| Clients Receiving Services              |                    | 72     | 100%     | 90%    | 100%      | 10%            |

## **Discharge Outcomes**

|                                         | Actual % vs Goal % | Actual | Actual % | Goal % | State Avg | Actual vs Goal |     |
|-----------------------------------------|--------------------|--------|----------|--------|-----------|----------------|-----|
| Treatment Completed Successfully        |                    | 12     | 44%      | 65%    | 60%       | -21%           | ) ' |
|                                         | Actual % vs Goal % | Actual | Actual % | Goal % | State Avg | Actual vs Goal | ]   |
| No Re-admit within 30 Days of Discharge |                    | 25     | 93%      | 85%    | 86%       | 8%             | )   |
|                                         | Actual % vs Goal % | Actual | Actual % | Goal % | State Avg | Actual vs Goal | ]   |
| Follow-up within 30 Days of Discharge   |                    | 5      | 42%      | 90%    | 49%       | -48%           | )   |
| Recovery                                |                    |        |          |        |           |                |     |
| National Recovery Measures (NOMS)       | Actual % vs Goal % | Actual | Actual % | Goal % | State Avg | Actual vs Goal | 1   |
| Stable Living Situation                 |                    | 90     | 96%      | 60%    | 91%       | 36%            | )   |
| Social Support                          |                    | 85     | 90%      | 60%    | 79%       | 30%            | ,   |
| Employed                                | <b>_</b>           | 20     | 21%      | 15%    | 15%       | 6%             | )   |
| Improved/Maintained Axis V GAF Score    |                    | 40     | 50%      | 85%    | 59%       | -35%           | )   |
| Service Utilization                     |                    |        |          |        |           |                |     |
|                                         | Actual % vs Goal % | Actual | Actual % | Goal % | State Avg | Actual vs Goal | l   |
| Clients Receiving Services              |                    | 67     | 100%     | 90%    | 100%      | 10%            | ,   |