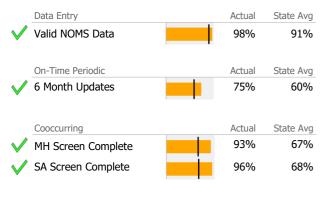

# Data Submission Quality

Valid Axis V GAF Score

| Data Entry             | Actual | State Avg |
|------------------------|--------|-----------|
| Valid NOMS Data        | 96%    | 90%       |
| On-Time Periodic       | Actual | State Avg |
| 6 Month Updates        | 100%   | 86%       |
| Cooccurring            | Actual | State Avg |
| V MH Screen Complete   | 98%    | 51%       |
| SA Screen Complete     | 100%   | 51%       |
| Diagnosis              | Actual | State Avg |
| Valid Axis I Diagnosis | 100%   | 98%       |