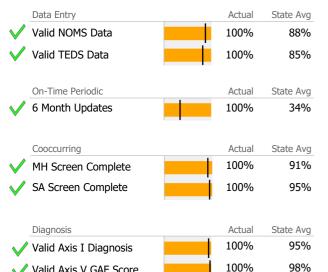

# Data Submission Quality

|              | Data Entry       |  | Actual | State Avg |
|--------------|------------------|--|--------|-----------|
|              | Valid NOMS Data  |  | 66%    | 91%       |
|              | On-Time Periodic |  | Actual | State Avg |
| $\checkmark$ | 6 Month Updates  |  | 100%   | 60%       |

# Data Submission Quality

Valid Axis V GAF Score

|              | Data Entry             | Actual | State Avg |
|--------------|------------------------|--------|-----------|
|              | Valid NOMS Data        | 81%    | 87%       |
|              |                        |        |           |
|              | On-Time Periodic       | Actual | State Avg |
| $\checkmark$ | 6 Month Updates        | 100%   | 100%      |
|              | Cooccurring            | Actual | State Avg |
| $\checkmark$ | MH Screen Complete     | 100%   | 100%      |
| $\checkmark$ | SA Screen Complete     | 100%   | 100%      |
|              | Disenseis              | Actual | Ctoto Ava |
|              | Diagnosis              | Actual | State Avg |
| $\checkmark$ | Valid Axis I Diagnosis | 100%   | 88%       |