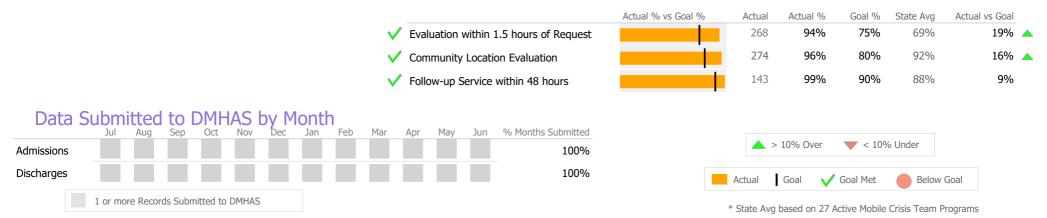

#### Data Submitted to DMHAS by Month

|            | Jul     | Aug      | Sep     | Oct       | Nov   | Dec | Jan | Feb | Mar | Apr | May | Jun | % Months Submitted |
|------------|---------|----------|---------|-----------|-------|-----|-----|-----|-----|-----|-----|-----|--------------------|
| Admissions |         |          |         |           |       |     |     |     |     |     |     |     | 100%               |
| Discharges |         |          |         |           |       |     |     |     |     |     |     |     | 100%               |
| Services   |         |          |         |           |       |     |     |     |     |     |     |     | 100%               |
|            | 1 or mo | re Recor | ds Subn | nitted to | DMHAS | ;   |     |     |     |     |     |     |                    |