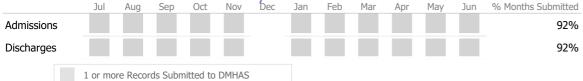

#### Data Submitted to DMHAS by Month

|            | Jul     | Aug      | Sep     | Oct       | Nov   | Dec | Jan | Feb | Mar | Apr | May | Jun | % Months Submitted |
|------------|---------|----------|---------|-----------|-------|-----|-----|-----|-----|-----|-----|-----|--------------------|
| Admissions |         |          |         |           |       |     |     |     |     |     |     |     | 100%               |
| Discharges |         |          |         |           |       |     |     |     |     |     |     |     | 100%               |
| Services   |         |          |         |           |       |     |     |     |     |     |     |     | 100%               |
|            | 1 or mo | re Recor | ds Subn | nitted to | DMHAS | ;   |     |     |     |     |     |     |                    |