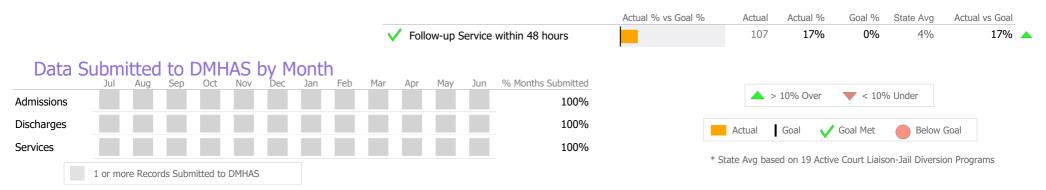

# Data Submitted to DMHAS by Month

|        | > 10% 0 | ver 💙 < 100 | % Under  |
|--------|---------|-------------|----------|
| Actual | Goal    | 🗸 Goal Met  | Below Go |

\* State Avg based on 94 Active Standard Outpatient Programs