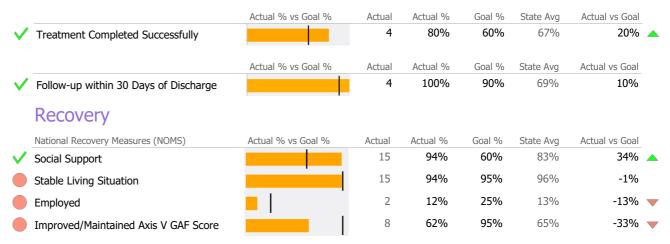

## Discharge Outcomes

|                                  | Actual % vs Goal %    | Actual | Actual % | Goal % | State Avg | Actual vs Goal |
|----------------------------------|-----------------------|--------|----------|--------|-----------|----------------|
| Treatment Completed Success      | fully                 | 3      | 38%      | 60%    | 67%       | -22% 🔻         |
|                                  | Actual % vs Goal %    | Actual | Actual % | Goal % | State Avg | Actual vs Goal |
| Follow-up within 30 Days of Di   | scharge               | 2      | 67%      | 90%    | 69%       | -23% 🔷         |
| Recovery                         |                       |        |          |        |           |                |
| National Recovery Measures (NOMS | S) Actual % vs Goal % | Actual | Actual % | Goal % | State Avg | Actual vs Goal |
| Social Support                   |                       | 13     | 93%      | 60%    | 83%       | 33% 🔺          |
| Employed                         |                       | 5      | 36%      | 25%    | 13%       | 11% 🔺          |
| Stable Living Situation          |                       | 13     | 93%      | 95%    | 96%       | -2%            |
| Improved/Maintained Axis V G     | AF Score              | 3      | 23%      | 95%    | 65%       | -72% 🔻         |