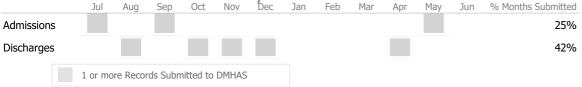

#### Data Submitted to DMHAS by Month

\* State Avg based on 24 Active Group Home Programs

-70% 🔻