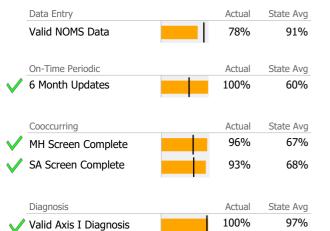

# Data Submission Quality

Valid Axis V GAF Score

|              | Data Entry             | Actual | State Avg |
|--------------|------------------------|--------|-----------|
|              | Valid NOMS Data        | 81%    | 87%       |
|              |                        |        |           |
|              | On-Time Periodic       | Actual | State Avg |
| $\checkmark$ | 6 Month Updates        | 100%   | 100%      |
|              | Cooccurring            | Actual | State Avg |
| $\checkmark$ | MH Screen Complete     | 100%   | 100%      |
| $\checkmark$ | SA Screen Complete     | 100%   | 100%      |
|              | Disenseis              | Actual | Ctoto Ava |
|              | Diagnosis              | Actual | State Avg |
| $\checkmark$ | Valid Axis I Diagnosis | 100%   | 88%       |