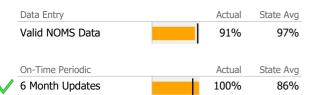

# Data Submission Quality

|              | Data Entry       |  | Actual | State Avg |
|--------------|------------------|--|--------|-----------|
|              | Valid NOMS Data  |  | 66%    | 91%       |
|              | On-Time Periodic |  | Actual | State Avg |
| $\checkmark$ | 6 Month Updates  |  | 100%   | 60%       |