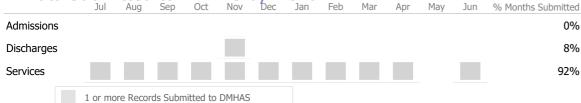

#### Data Submitted to DMHAS by Month

|            | Jul     | Aug      | Sep     | Oct       | Nov   | Dec | Jan | Feb | Mar | Apr | May | Jun | % Months Submitted |
|------------|---------|----------|---------|-----------|-------|-----|-----|-----|-----|-----|-----|-----|--------------------|
| Admissions |         |          |         |           |       |     |     |     |     |     |     |     | 100%               |
| Discharges |         |          |         |           |       |     |     |     |     |     |     |     | 100%               |
| Services   |         |          |         |           |       |     |     |     |     |     |     |     | 100%               |
|            | 1 or mo | re Recor | ds Subn | nitted to | DMHAS | ;   |     |     |     |     |     |     |                    |