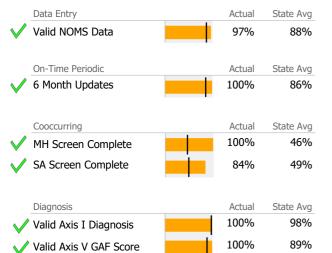

# Data Submission Quality

Valid Axis V GAF Score

| Data Entry             | Actual | State Avg |
|------------------------|--------|-----------|
| Valid NOMS Data        | 96%    | 90%       |
| On-Time Periodic       | Actual | State Avg |
| 6 Month Updates        | 100%   | 86%       |
| Cooccurring            | Actual | State Avg |
| V MH Screen Complete   | 98%    | 51%       |
| SA Screen Complete     | 100%   | 51%       |
| Diagnosis              | Actual | State Avg |
| Valid Axis I Diagnosis | 100%   | 98%       |