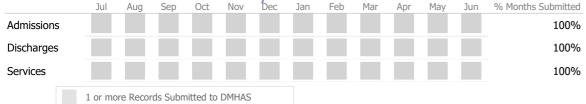

#### Data Submitted to DMHAS by Month

|            | Jul     | Aug      | Sep     | Oct       | Nov   | Dec | Jan | Feb | Mar | Apr | May | Jun | % Months Submitted |
|------------|---------|----------|---------|-----------|-------|-----|-----|-----|-----|-----|-----|-----|--------------------|
| Admissions |         |          |         |           |       |     |     |     |     |     |     |     | 100%               |
| Discharges |         |          |         |           |       |     |     |     |     |     |     |     | 100%               |
| Services   |         |          |         |           |       |     |     |     |     |     |     |     | 100%               |
|            | 1 or mo | re Recor | ds Subn | nitted to | DMHAS | ;   |     |     |     |     |     |     |                    |