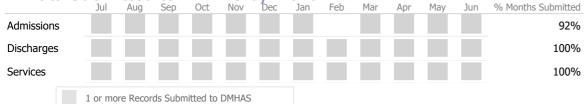

#### Data Submitted to DMHAS by Month

|            | Jul     | Aug      | Sep     | Oct       | Nov   | Dec | Jan | Feb | Mar | Apr | May | Jun | % Months Submitted |
|------------|---------|----------|---------|-----------|-------|-----|-----|-----|-----|-----|-----|-----|--------------------|
| Admissions |         |          |         |           |       |     |     |     |     |     |     |     | 100%               |
| Discharges |         |          |         |           |       |     |     |     |     |     |     |     | 100%               |
| Services   |         |          |         |           |       |     |     |     |     |     |     |     | 100%               |
|            | 1 or mo | re Recor | ds Subn | nitted to | DMHAS | ;   |     |     |     |     |     |     |                    |