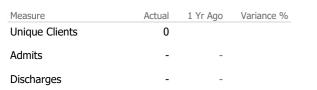

# **Program Activity**

| Measure        | Actual | 1 Yr Ago | Variance % |  |
|----------------|--------|----------|------------|--|
| Unique Clients | 177    | 146      | 21%        |  |
| Admits         | 105    | 96       | 9%         |  |
| Discharges     | 91     | 69       | 32%        |  |
| Service Hours  | 4,151  | 3,568    | 16%        |  |