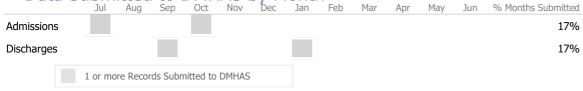

#### **Bed Utilization**

|                    | 12 Months Tre | nd Beds | Avg LOS  | Turnover | Actual % | Goal % | State Avg | Actual vs Goal |
|--------------------|---------------|---------|----------|----------|----------|--------|-----------|----------------|
| Avg Utilization Ra | te            | 12      | 443 days | 0.3      | 69%      | 90%    | 93%       | -21% 🔻         |
|                    | < 90% 90-1    | .10%    | >110%    |          |          |        |           |                |