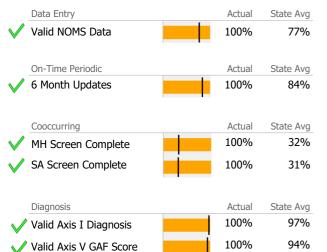

# Data Submission Quality

Valid Axis V GAF Score

| Data Entry             | Actual | State Avg |
|------------------------|--------|-----------|
| Valid NOMS Data        | 96%    | 90%       |
| On-Time Periodic       | Actual | State Avg |
| 6 Month Updates        | 100%   | 86%       |
| Cooccurring            | Actual | State Avg |
| V MH Screen Complete   | 98%    | 51%       |
| SA Screen Complete     | 100%   | 51%       |
| Diagnosis              | Actual | State Avg |
| Valid Axis I Diagnosis | 100%   | 98%       |