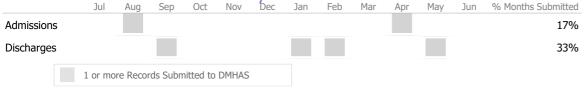

#### Data Submitted to DMHAS by Month

|            | Jul     | Aug      | Sep     | Oct       | Nov   | Dec | Jan | Feb | Mar | Apr | May | Jun | % Months Submitted |
|------------|---------|----------|---------|-----------|-------|-----|-----|-----|-----|-----|-----|-----|--------------------|
| Admissions |         |          |         |           |       |     |     |     |     |     |     |     | 100%               |
| Discharges |         |          |         |           |       |     |     |     |     |     |     |     | 100%               |
| Services   |         |          |         |           |       |     |     |     |     |     |     |     | 100%               |
|            | 1 or mo | re Recor | ds Subn | nitted to | DMHAS | ;   |     |     |     |     |     |     |                    |