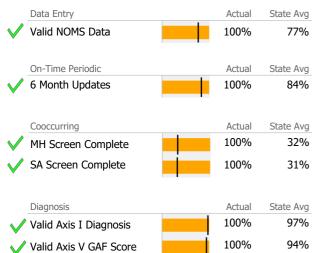

# Data Submission Quality

| Diagnosis              | Actual | State Avg |
|------------------------|--------|-----------|
| Valid Axis I Diagnosis | 100%   | 97%       |
| Valid Axis V GAF Score | 100%   | 91%       |

# Data Submission Quality

|              | Data Entry       |  | Actual | State Avg |
|--------------|------------------|--|--------|-----------|
|              | Valid NOMS Data  |  | 66%    | 91%       |
|              | On-Time Periodic |  | Actual | State Avg |
| $\checkmark$ | 6 Month Updates  |  | 100%   | 60%       |

# Data Submission Quality

Valid Axis V GAF Score

|              | Data Entry             | Actual | State Avg |
|--------------|------------------------|--------|-----------|
|              | Valid NOMS Data        | 81%    | 87%       |
|              |                        |        |           |
|              | On-Time Periodic       | Actual | State Avg |
| $\checkmark$ | 6 Month Updates        | 100%   | 100%      |
|              | Cooccurring            | Actual | State Avg |
| $\checkmark$ | MH Screen Complete     | 100%   | 100%      |
| $\checkmark$ | SA Screen Complete     | 100%   | 100%      |
|              | Disenseis              | Actual | Ctoto Ava |
|              | Diagnosis              | Actual | State Avg |
| $\checkmark$ | Valid Axis I Diagnosis | 100%   | 88%       |