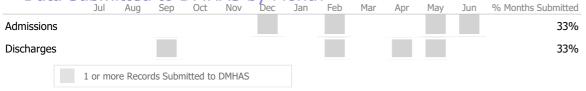

#### Data Submitted to DMHAS by Month

|            | Jul     | Aug      | Sep     | Oct       | Nov   | Dec | Jan | Feb | Mar | Apr | May | Jun | % Months Submitted |
|------------|---------|----------|---------|-----------|-------|-----|-----|-----|-----|-----|-----|-----|--------------------|
| Admissions |         |          |         |           |       |     |     |     |     |     |     |     | 100%               |
| Discharges |         |          |         |           |       |     |     |     |     |     |     |     | 100%               |
| Services   |         |          |         |           |       |     |     |     |     |     |     |     | 100%               |
|            | 1 or mo | re Recor | ds Subn | nitted to | DMHAS | ;   |     |     |     |     |     |     |                    |

#### Data Submitted to DMHAS by Month

100%

|            | Jul    | Aug       | Sep      | Oct       | Nov   | Dec | Jan | Feb | Mar | Apr | May | Jun | % Months Submitted |
|------------|--------|-----------|----------|-----------|-------|-----|-----|-----|-----|-----|-----|-----|--------------------|
| Admissions |        |           |          |           |       |     |     |     |     |     |     |     | 100%               |
| Discharges |        |           |          |           |       |     |     |     |     |     |     |     | 100%               |
| Services   |        |           |          |           |       |     |     |     |     |     |     |     | 100%               |
|            | 1 or n | nore Reco | rds Subr | nitted to | DMHAS |     |     |     |     |     |     |     |                    |

#### Data Submitted to DMHAS by Month

100%

|            | J   | ul /   | Aug    | Sep     | Oct      | Nov   | Dec | Jan | Feb | Mar | Apr | May | Jun | % Months Submitted |
|------------|-----|--------|--------|---------|----------|-------|-----|-----|-----|-----|-----|-----|-----|--------------------|
| Admissions |     |        |        |         |          |       |     |     |     |     |     |     |     | 100%               |
| Discharges |     |        |        |         |          |       |     |     |     |     |     |     |     | 100%               |
| Services   |     |        |        |         |          |       |     |     |     |     |     |     |     | 100%               |
|            | 1 0 | r more | Record | ls Subm | itted to | DMHAS |     |     |     |     |     |     |     |                    |

# Data Submitted to DMHAS by Month

100%

85%

\* State Avg based on 3 Active Standard Case Management Programs

#### Data Submitted to DMHAS by Month

100%

|            | Jul    | Aug       | Sep     | Oct       | Nov   | Dec | Jan | Feb | Mar | Apr | May | Jun | % Months Submitted |
|------------|--------|-----------|---------|-----------|-------|-----|-----|-----|-----|-----|-----|-----|--------------------|
| Admissions |        |           |         |           |       |     |     |     |     |     |     |     | 100%               |
| Discharges |        |           |         |           |       |     |     |     |     |     |     |     | 100%               |
| Services   |        |           |         |           |       |     |     |     |     |     |     |     | 100%               |
|            | 1 or m | ore Recor | ds Subr | nitted to | DMHAS |     |     |     |     |     |     |     |                    |