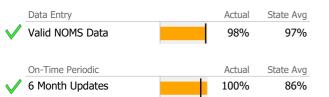

# Data Submission Quality

|              | Data Entry       |  | Actual | State Avg |
|--------------|------------------|--|--------|-----------|
|              | Valid NOMS Data  |  | 66%    | 91%       |
|              | On-Time Periodic |  | Actual | State Avg |
| $\checkmark$ | 6 Month Updates  |  | 100%   | 60%       |