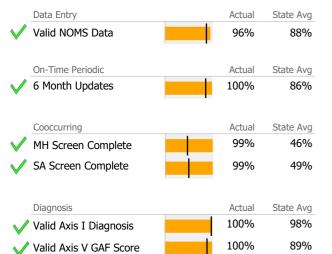

# Data Submission Quality

Valid Axis V GAF Score

| Data Entry             | Actual | State Avg |
|------------------------|--------|-----------|
| Valid NOMS Data        | 96%    | 90%       |
| On-Time Periodic       | Actual | State Avg |
| 6 Month Updates        | 100%   | 86%       |
| Cooccurring            | Actual | State Avg |
| V MH Screen Complete   | 98%    | 51%       |
| SA Screen Complete     | 100%   | 51%       |
| Diagnosis              | Actual | State Avg |
| Valid Axis I Diagnosis | 100%   | 98%       |