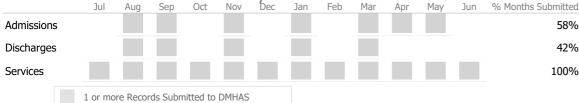

#### Data Submitted to DMHAS by Month

100%

|            | Jul    | Aug       | Sep      | Oct       | Nov   | Dec | Jan | Feb | Mar | Apr | May | Jun | % Months Submitted |
|------------|--------|-----------|----------|-----------|-------|-----|-----|-----|-----|-----|-----|-----|--------------------|
| Admissions |        |           |          |           |       |     |     |     |     |     |     |     | 100%               |
| Discharges |        |           |          |           |       |     |     |     |     |     |     |     | 100%               |
| Services   |        |           |          |           |       |     |     |     |     |     |     |     | 100%               |
|            | 1 or n | nore Reco | rds Subr | nitted to | DMHAS |     |     |     |     |     |     |     |                    |