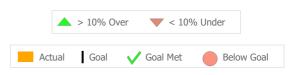

# Data Submitted to DMHAS by Month

|        | > 10% 0 | ver 💙 < 100 | % Under  |
|--------|---------|-------------|----------|
| Actual | Goal    | 🗸 Goal Met  | Below Go |

\* State Avg based on 94 Active Standard Outpatient Programs