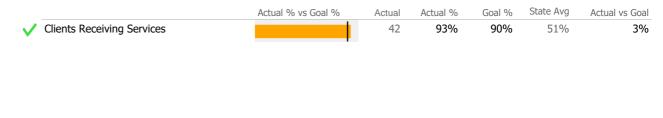

## **Program Activity**

| Measure        | Actual | 1 Yr Ago | Variance % |   |
|----------------|--------|----------|------------|---|
| Unique Clients | 66     | 63       | 5%         |   |
| Admits         | 41     | 33       | 24%        |   |
| Discharges     | 39     | 39       | 0%         |   |
| Service Hours  | 329    | 666      | -51%       | ▼ |

# Discharge Outcomes

|              |                                   | Actual % vs Goal % | Actual | Actual % | Goal % | State Avg | Actual vs Goal |   |
|--------------|-----------------------------------|--------------------|--------|----------|--------|-----------|----------------|---|
|              | Treatment Completed Successfully  |                    | 12     | 31%      | 50%    | 51%       | -19%           | - |
|              | Recovery                          |                    |        |          |        |           |                |   |
|              | National Recovery Measures (NOMS) | Actual % vs Goal % | Actual | Actual % | Goal % | State Avg | Actual vs Goal |   |
| $\checkmark$ | Social Support                    |                    | 68     | 100%     | 60%    | 68%       | 40%            |   |
|              | Stable Living Situation           |                    | 63     | 93%      | 95%    | 85%       | -2%            |   |
|              | Employed                          |                    | 1      | 1%       | 30%    | 26%       | -29%           |   |
|              | Service Utilization               |                    |        |          |        |           |                |   |
|              |                                   | Actual % vs Goal % | Actual | Actual % | Goal % | State Avg | Actual vs Goal |   |
| $\checkmark$ | Clients Receiving Services        |                    | 28     | 97%      | 90%    | 88%       | 7%             |   |
|              | Service Engagement                |                    |        |          |        |           |                |   |
|              | Outpatient                        | Actual % vs Goal % | Actual | Actual % | Goal % | State Avg | Actual vs Goal |   |
|              | 2 or more Services within 30 days |                    | 7      | 18%      | 75%    | 74%       | -57%           |   |
|              |                                   |                    |        |          |        |           |                |   |