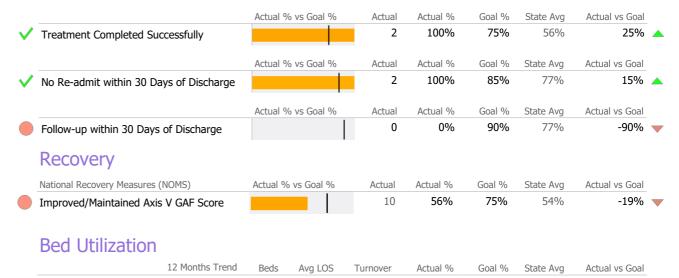

## **Discharge Outcomes**

|                                         | Actual % vs Goal % | Actual | Actual % | Goal % | State Ava | Actual vs Goal |
|-----------------------------------------|--------------------|--------|----------|--------|-----------|----------------|
| Treatment Completed Successfully        |                    | 7      | 64%      | 65%    | 60%       | -1%            |
|                                         | Actual % vs Goal % | Actual | Actual % | Goal % | State Avg | Actual vs Goal |
| No Re-admit within 30 Days of Discharge |                    | 10     | 91%      | 85%    | 86%       | 6%             |
|                                         | Actual % vs Goal % | Actual | Actual % | Goal % | State Avg | Actual vs Goal |
| Follow-up within 30 Days of Discharge   |                    | 5      | 71%      | 90%    | 49%       | -19%           |
| Recovery                                |                    |        |          |        |           |                |
| National Recovery Measures (NOMS)       | Actual % vs Goal % | Actual | Actual % | Goal % | State Avg | Actual vs Goal |
| Stable Living Situation                 |                    | 83     | 100%     | 60%    | 91%       | 40%            |
| Social Support                          |                    | 81     | 98%      | 60%    | 79%       | 38%            |
| Employed                                |                    | 3      | 4%       | 15%    | 15%       | -11%           |
| Improved/Maintained Axis V GAF Score    | ·                  | 55     | 75%      | 85%    | 59%       | -10%           |
| Service Utilization                     |                    |        |          |        |           |                |
|                                         | Actual % vs Goal % | Actual | Actual % | Goal % | State Avg | Actual vs Goal |
| Clients Receiving Services              |                    | 72     | 100%     | 90%    | 100%      | 10%            |