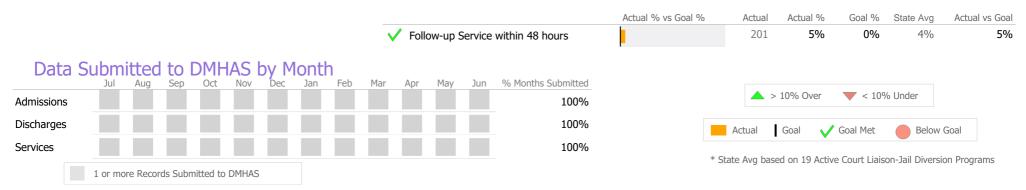

#### Data Submitted to DMHAS by Month

|            | Jul     | Aug      | Sep     | Oct       | Nov   | Dec | Jan | Feb | Mar | Apr | May | Jun | % Months Submitted |
|------------|---------|----------|---------|-----------|-------|-----|-----|-----|-----|-----|-----|-----|--------------------|
| Admissions |         |          |         |           |       |     |     |     |     |     |     |     | 100%               |
| Discharges |         |          |         |           |       |     |     |     |     |     |     |     | 100%               |
| Services   |         |          |         |           |       |     |     |     |     |     |     |     | 100%               |
|            | 1 or mo | re Recor | ds Subn | nitted to | DMHAS | ;   |     |     |     |     |     |     |                    |