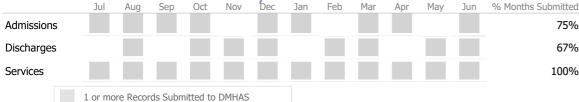

#### Data Submitted to DMHAS by Month

|            | Jul     | Aug      | Sep     | Oct       | Nov   | Dec | Jan | Feb | Mar | Apr | May | Jun | % Months Submitted |
|------------|---------|----------|---------|-----------|-------|-----|-----|-----|-----|-----|-----|-----|--------------------|
| Admissions |         |          |         |           |       |     |     |     |     |     |     |     | 100%               |
| Discharges |         |          |         |           |       |     |     |     |     |     |     |     | 100%               |
| Services   |         |          |         |           |       |     |     |     |     |     |     |     | 100%               |
|            | 1 or mo | re Recor | ds Subn | nitted to | DMHAS | ;   |     |     |     |     |     |     |                    |

#### Data Submitted to DMHAS by Month

100%

|            | Jul    | Aug       | Sep      | Oct       | Nov   | Dec | Jan | Feb | Mar | Apr | May | Jun | % Months Submitted |
|------------|--------|-----------|----------|-----------|-------|-----|-----|-----|-----|-----|-----|-----|--------------------|
| Admissions |        |           |          |           |       |     |     |     |     |     |     |     | 100%               |
| Discharges |        |           |          |           |       |     |     |     |     |     |     |     | 100%               |
| Services   |        |           |          |           |       |     |     |     |     |     |     |     | 100%               |
|            | 1 or n | nore Reco | rds Subr | nitted to | DMHAS |     |     |     |     |     |     |     |                    |

#### Data Submitted to DMHAS by Month

100%

|            | J   | ul /   | Aug    | Sep     | Oct      | Nov   | Dec | Jan | Feb | Mar | Apr | May | Jun | % Months Submitted |
|------------|-----|--------|--------|---------|----------|-------|-----|-----|-----|-----|-----|-----|-----|--------------------|
| Admissions |     |        |        |         |          |       |     |     |     |     |     |     |     | 100%               |
| Discharges |     |        |        |         |          |       |     |     |     |     |     |     |     | 100%               |
| Services   |     |        |        |         |          |       |     |     |     |     |     |     |     | 100%               |
|            | 1 0 | r more | Record | ls Subm | itted to | DMHAS |     |     |     |     |     |     |     |                    |

#### Data Submitted to DMHAS by Month

100%

|            | Jul    | Aug       | Sep     | Oct       | Nov   | Dec | Jan | Feb | Mar | Apr | May | Jun | % Months Submitted |
|------------|--------|-----------|---------|-----------|-------|-----|-----|-----|-----|-----|-----|-----|--------------------|
| Admissions |        |           |         |           |       |     |     |     |     |     |     |     | 100%               |
| Discharges |        |           |         |           |       |     |     |     |     |     |     |     | 100%               |
| Services   |        |           |         |           |       |     |     |     |     |     |     |     | 100%               |
|            | 1 or m | ore Recor | ds Subr | nitted to | DMHAS |     |     |     |     |     |     |     |                    |