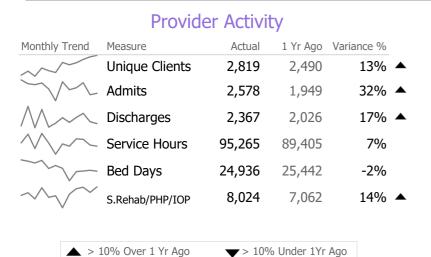

### **Program Activity**

| Measure        | Actual | 1 Yr Ago | Variance % |  |
|----------------|--------|----------|------------|--|
| Unique Clients | 483    | 299      | 62%        |  |
| Admits         | 578    | 260      | 122%       |  |
| Discharges     | 564    | 326      | 73%        |  |