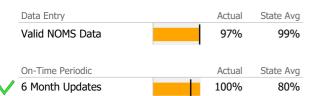

#### Recovery

|              | · ·                               |                    |        |          |        |           |                |
|--------------|-----------------------------------|--------------------|--------|----------|--------|-----------|----------------|
|              | National Recovery Measures (NOMS) | Actual % vs Goal % | Actual | Actual % | Goal % | State Avg | Actual vs Goal |
| $\checkmark$ | Stable Living Situation           |                    | 11     | 85%      | 85%    | 91%       | 0%             |
|              | Service Utilization               |                    |        |          |        |           |                |
|              |                                   | Actual % vs Goal % | Actual | Actual % | Goal % | State Avg | Actual vs Goal |
| $\checkmark$ | Clients Receiving Services        |                    | 11     | 100%     | 90%    | 97%       | 10%            |

#### Recovery

|              | National Recovery Measures (NOMS) | Actual % vs Goal % | Actual | Actual % | Goal % | State Avg | Actual vs Goal |  |
|--------------|-----------------------------------|--------------------|--------|----------|--------|-----------|----------------|--|
|              | Stable Living Situation           |                    | 11     | 73%      | 85%    | 91%       | -12%           |  |
|              | Service Utilization               |                    |        |          |        |           |                |  |
|              |                                   | Actual % vs Goal % | Actual | Actual % | Goal % | State Avg | Actual vs Goal |  |
| $\checkmark$ | Clients Receiving Services        |                    | 11     | 100%     | 90%    | 97%       | 10%            |  |

#### Recovery

|              | National Recovery Measures (NOMS) | Actual % vs Goal % | Actual | Actual % | Goal % | State Avg | Actual vs Goal |  |
|--------------|-----------------------------------|--------------------|--------|----------|--------|-----------|----------------|--|
| $\checkmark$ | Stable Living Situation           |                    | 9      | 100%     | 85%    | 91%       | 15%            |  |
|              | Service Utilization               |                    |        |          |        |           |                |  |
|              |                                   | Actual % vs Goal % | Actual | Actual % | Goal % | State Avg | Actual vs Goal |  |
| $\checkmark$ | Clients Receiving Services        |                    | 9      | 100%     | 90%    | 97%       | 10%            |  |

#### Recovery

|              | · ·                               |                    |        |          |        |           |                |
|--------------|-----------------------------------|--------------------|--------|----------|--------|-----------|----------------|
|              | National Recovery Measures (NOMS) | Actual % vs Goal % | Actual | Actual % | Goal % | State Avg | Actual vs Goal |
| $\checkmark$ | Stable Living Situation           |                    | 18     | 86%      | 85%    | 91%       | 1%             |
|              | Service Utilization               |                    |        |          |        |           |                |
|              |                                   | Actual % vs Goal % | Actual | Actual % | Goal % | State Avg | Actual vs Goal |
| $\checkmark$ | Clients Receiving Services        |                    | 14     | 100%     | 90%    | 97%       | 10%            |

#### Recovery

|              | /                                 |                    |        |          |        |           |                |
|--------------|-----------------------------------|--------------------|--------|----------|--------|-----------|----------------|
|              | National Recovery Measures (NOMS) | Actual % vs Goal % | Actual | Actual % | Goal % | State Avg | Actual vs Goal |
|              | Stable Living Situation           |                    | 9      | 82%      | 85%    | 91%       | -3%            |
|              | Service Utilization               |                    |        |          |        |           |                |
|              |                                   | Actual % vs Goal % | Actual | Actual % | Goal % | State Avg | Actual vs Goal |
| $\checkmark$ | Clients Receiving Services        |                    | 10     | 100%     | 90%    | 97%       | 10%            |