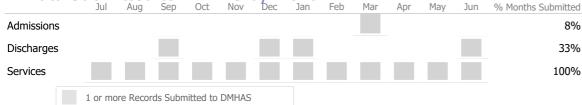

### Data Submitted to DMHAS by Month

|            | Jul | Aug | Sep | Oct | Nov | Dec | Jan | Feb | Mar | Apr | May | Jun | % Months Submitted |
|------------|-----|-----|-----|-----|-----|-----|-----|-----|-----|-----|-----|-----|--------------------|
| Admissions |     |     |     |     |     |     |     |     |     |     |     |     | 0%                 |
| Discharges |     |     |     |     |     |     |     |     |     |     |     |     | 0%                 |
|            |     |     |     |     |     |     |     |     |     |     |     |     |                    |

1 or more Records Submitted to DMHAS

| Measure        | Actual | 1 Yr Ago | Variance % |
|----------------|--------|----------|------------|
| Unique Clients | 21     | 31       | -32% 🔻     |
| Admits         | 14     | 19       | -26% 🔻     |
| Discharges     | 9      | 26       | -65% 🔻     |
| Service Hours  | 305    | 638      | -52% 🔻     |