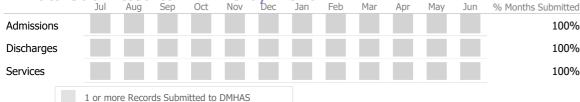

### Data Submitted to DMHAS by Month

### Data Submitted to DMHAS by Month

|            | Jul | Aug | Sep | Oct | Nov | Dec | Jan | Feb | Mar | Apr | May | Jun | % Months Submitted |
|------------|-----|-----|-----|-----|-----|-----|-----|-----|-----|-----|-----|-----|--------------------|
| Admissions |     |     |     |     |     |     |     |     |     |     |     |     | 0%                 |
| Discharges |     |     |     |     |     |     |     |     |     |     |     |     | 0%                 |
|            |     |     |     |     |     |     |     |     |     |     |     |     |                    |

1 or more Records Submitted to DMHAS

| Measure        | Actual | 1 Yr Ago | Variance % |
|----------------|--------|----------|------------|
| Unique Clients | 21     | 31       | -32% 🔻     |
| Admits         | 14     | 19       | -26% 🔻     |
| Discharges     | 9      | 26       | -65% 🔻     |
| Service Hours  | 305    | 638      | -52% 🔻     |