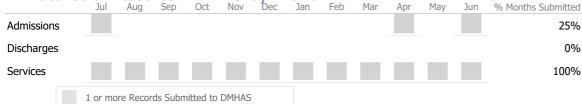

### Data Submitted to DMHAS by Month

|            | Jul | Aug | Sep | Oct | Nov | Dec | Jan | Feb | Mar | Apr | May | Jun | % Months Submitted |
|------------|-----|-----|-----|-----|-----|-----|-----|-----|-----|-----|-----|-----|--------------------|
| Admissions |     |     |     |     |     |     |     |     |     |     |     |     | 0%                 |
| Discharges |     |     |     |     |     |     |     |     |     |     |     |     | 0%                 |
|            |     |     |     |     |     |     |     |     |     |     |     |     |                    |