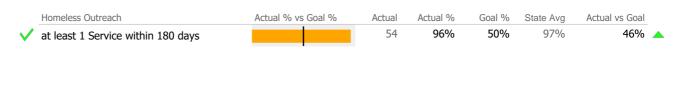

### **Discharge Outcomes**

|                                   | Actual % vs Goal % | Actual | Actual % | Goal % | State Avg | Actual vs Goal |
|-----------------------------------|--------------------|--------|----------|--------|-----------|----------------|
| Treatment Completed Successful    | lly                | 19     | 59%      | 50%    | 30%       | 9%             |
| Recovery                          |                    |        |          |        |           |                |
| National Recovery Measures (NOMS) | Actual % vs Goal % | Actual | Actual % | Goal % | State Avg | Actual vs Goal |
| Social Support                    |                    | 32     | 76%      | 60%    | 61%       | 16%            |
| Employed                          |                    | 4      | 10%      | 20%    | 11%       | -10%           |
| Stable Living Situation           |                    | 16     | 38%      | 80%    | 77%       | -42%           |
| Service Utilization               |                    |        |          |        |           |                |
|                                   | Actual % vs Goal % | Actual | Actual % | Goal % | State Avg | Actual vs Goal |
| Clients Receiving Services        |                    | 10     | 100%     | 90%    | 86%       | 10%            |