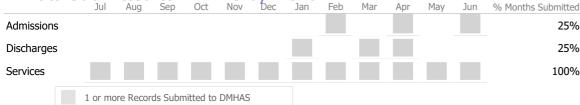

l | Actual % | Goal % | State Avg | Actual vs Goal |  |
|--------------|-----------------------------------|--------------------|--------|----------|--------|-----------|----------------|--|
|              | Stable Living Situation           |                    | 11     | 73%      | 85%    | 91%       | -12%           |  |
|              | Service Utilization               |                    |        |          |        |           |                |  |
|              |                                   | Actual % vs Goal % | Actual | Actual % | Goal % | State Avg | Actual vs Goal |  |
| $\checkmark$ | Clients Receiving Services        |                    | 11     | 100%     | 90%    | 97%       | 10%            |  |

## Data Submission Quality



### Data Submitted to DMHAS by Month





#### FUSE - Waterbury Site

#### Columbus House

Mental Health - Case Management - Supportive Housing - Scattered Site

Connecticut Dept of Mental Health and Addiction Services

#### Program Quality Dashboard

Reporting Period: July 2018 - June 2019 (Data as of Sep 16, 2019)

## **Program Activity**

| Measure        | Actual | 1 Yr Ago | Variance % |
|----------------|--------|----------|------------|
| Unique Clients | 9      | 10       | -10%       |
| Admits         | 3      | 1        | 200% 🔺     |
| Discharges     | -      | 4        | -100% 🔻    |
| Service Hours  | 118    | 123      | -4%        |

#### Recovery National Recovery Measures (NOMS)

|              | National Recovery Measures (NOMS) | Actual % vs Goal % | Actual | Actual % | Goal % | State Avg | Actual vs Goal |