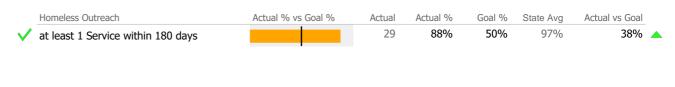

#### Recovery National Recovery Measures (NOMS)

|              | National Recovery Measures (NOMS) | Actual % vs Goal % | Actual | Actual % | Goal % | State Avg | Actual vs Goal |
|--------------|-----------------------------------|--------------------|--------|----------|--------|-----------|----------------|
| $\checkmark$ | Stable Living Situation           |                    | 8      | 89%      | 85%    | 85%       | 4%             |
|              | Service Utilization               |                    |        |          |        |           |                |
|              |                                   | Actual % vs Goal % | Actual | Actual % | Goal % | State Avg | Actual vs Goal |
| $\checkmark$ | Clients Receiving Services        |                    | 9      | 100%     | 90%    | 96%       | 10%            |