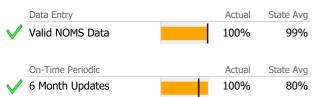

#### Recovery

|              | · ·                               |                    |        |          |        |           |                |
|--------------|-----------------------------------|--------------------|--------|----------|--------|-----------|----------------|
|              | National Recovery Measures (NOMS) | Actual % vs Goal % | Actual | Actual % | Goal % | State Avg | Actual vs Goal |
| $\checkmark$ | Stable Living Situation           |                    | 11     | 85%      | 85%    | 91%       | 0%             |
|              | Service Utilization               |                    |        |          |        |           |                |
|              |                                   | Actual % vs Goal % | Actual | Actual % | Goal % | State Avg | Actual vs Goal |
| $\checkmark$ | Clients Receiving Services        |                    | 11     | 100%     | 90%    | 97%       | 10%            |