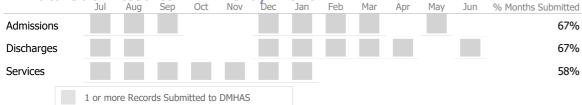

| Actual % | Goal % | State Avg | Actual vs Goal |  |
|--------------|-----------------------------------|--------------------|--------|----------|--------|-----------|----------------|--|
|              | Stable Living Situation           |                    | 7      | 35%      | 85%    | 85%       | -50%           |  |
|              | Service Utilization               |                    |        |          |        |           |                |  |
|              |                                   | Actual % vs Goal % | Actual | Actual % | Goal % | State Avg | Actual vs Goal |  |
| $\checkmark$ | Clients Receiving Services        |                    | 9      | 100%     | 90%    | 96%       | 10%            |  |

## Data Submission Quality



#### Data Submitted to DMHAS by Month





#### **Rapid Rehousing Middlesex County**

**Columbus House** 

Mental Health - Case Management - Supportive Housing - Scattered Site

Connecticut Dept of Mental Health and Addiction Services

#### Program Quality Dashboard

Reporting Period: July 2018 - June 2019 (Data as of Sep 16, 2019)

### **Program Activity**

| Measure        | Actual | 1 Yr Ago | Variance % |   |
|----------------|--------|----------|------------|---|
| Unique Clients | 18     | 11       | 64%        |   |
| Admits         | 12     | 5        | 140%       |   |
| Discharges     | 4      | 6        | -33%       | ▼ |
| Service Hours  | 57     | 59       | -2%        |   |

#### Recovery

| National Recovery Measures (NOMS) | Actual % vs Goal %                                                                  | Ac