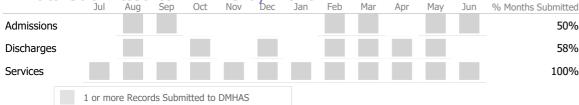

### Data Submitted to DMHAS by Month

### Data Submitted to DMHAS by Month

|            | Jul | Aug | Sep | Oct | Nov | Dec | Jan | Feb | Mar | Apr | May | Jun | % Months Submitted |
|------------|-----|-----|-----|-----|-----|-----|-----|-----|-----|-----|-----|-----|--------------------|
| Admissions |     |     |     |     |     |     |     |     |     |     |     |     | 0%                 |
| Discharges |     |     |     |     |     |     |     |     |     |     |     |     | 0%                 |
|            |     |     |     |     |     |     |     |     |     |     |     |     |                    |

1 or more Records Submitted to DMHAS

| Measure        | Actual | 1 Yr Ago | Variance % |
|----------------|--------|----------|------------|
| Unique Clients | 21     | 31       | -32% 🔻     |
| Admits         | 14     | 19       | -26% 🔻     |
| Discharges     | 9      | 26       | -65% 🔻     |
| Service Hours  | 305    | 638      | -52% 🔻     |