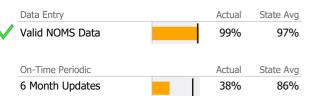

#### Recovery

|              | · ·                               |                    |        |          |        |           |                |
|--------------|-----------------------------------|--------------------|--------|----------|--------|-----------|----------------|
|              | National Recovery Measures (NOMS) | Actual % vs Goal % | Actual | Actual % | Goal % | State Avg | Actual vs Goal |
| $\checkmark$ | Stable Living Situation           |                    | 11     | 85%      | 85%    | 91%       | 0%             |
|              | Service Utilization               |                    |        |          |        |           |                |
|              |                                   | Actual % vs Goal % | Actual | Actual % | Goal % | State Avg | Actual vs Goal |
| $\checkmark$ | Clients Receiving Services        |                    | 11     | 100%     | 90%    | 97%       | 10%            |

## Data Submission Quality

### Data Submitted to DMHAS by Month