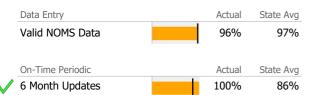

#### Recovery

|              | · ·                               |                    |        |          |        |           |                |
|--------------|-----------------------------------|--------------------|--------|----------|--------|-----------|----------------|
|              | National Recovery Measures (NOMS) | Actual % vs Goal % | Actual | Actual % | Goal % | State Avg | Actual vs Goal |
| $\checkmark$ | Stable Living Situation           |                    | 11     | 85%      | 85%    | 91%       | 0%             |
|              | Service Utilization               |                    |        |          |        |           |                |
|              |                                   | Actual % vs Goal % | Actual | Actual % | Goal % | State Avg | Actual vs Goal |
| $\checkmark$ | Clients Receiving Services        |                    | 11     | 100%     | 90%    | 97%       | 10%            |

## Data Submission Quality

### Data Submitted to DMHAS by Month