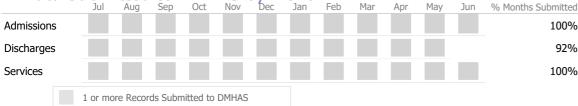

## Data Submission Quality

#### Data Submitted to DMHAS by Month

| Measure        | Actual | 1 Yr Ago | Variance % |
|----------------|--------|----------|------------|
| Unique Clients | 0      |          |            |
| Admits         | -      | -        |            |
| Discharges     | -      | -        |            |
| Service Hours  | -      | -        |            |
|                |        |          |            |