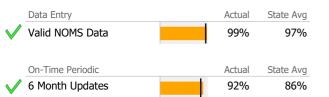

#### Recovery

|              | · ·                               |                    |        |          |        |           |                |
|--------------|-----------------------------------|--------------------|--------|----------|--------|-----------|----------------|
|              | National Recovery Measures (NOMS) | Actual % vs Goal % | Actual | Actual % | Goal % | State Avg | Actual vs Goal |
| $\checkmark$ | Stable Living Situation           |                    | 11     | 85%      | 85%    | 91%       | 0%             |
|              | Service Utilization               |                    |        |          |        |           |                |
|              |                                   | Actual % vs Goal % | Actual | Actual % | Goal % | State Avg | Actual vs Goal |
| $\checkmark$ | Clients Receiving Services        |                    | 11     | 100%     | 90%    | 97%       | 10%            |

#### Recovery

|              | National Recovery Measures (NOMS) | Actual % vs Goal % | Actual | Actual % | Goal % | State Avg | Actual vs Goal |  |
|--------------|-----------------------------------|--------------------|--------|----------|--------|-----------|----------------|--|
|              | Stable Living Situation           |                    | 11     | 73%      | 85%    | 91%       | -12%           |  |
|              | Service Utilization               |                    |        |          |        |           |                |  |
|              |                                   | Actual % vs Goal % | Actual | Actual % | Goal % | State Avg | Actual vs Goal |  |
| $\checkmark$ | Clients Receiving Services        |                    | 11     | 100%     | 90%    | 97%       | 10%            |  |

#### Recovery National Recovery Measures (NOMS)

|              | National Recovery Measures (NOMS) | Actual % vs Goal % | Actual | Actual % | Goal % | State Avg | Actual vs Goal |
|--------------|-----------------------------------|--------------------|--------|----------|--------|-----------|----------------|
| $\checkmark$ | Stable Living Situation           |                    | 8      | 89%      | 85%    | 85%       | 4%             |
|              | Service Utilization               |                    |        |          |        |           |                |
|              |                                   | Actual % vs Goal % | Actual | Actual % | Goal % | State Avg | Actual vs Goal |
| $\checkmark$ | Clients Receiving Services        |                    | 9      | 100%     | 90%    | 96%       | 10%            |

#### Recovery

|              | National Recovery Measures (NOMS) | Actual % vs Goal % | Actual | Actual % | Goal % | State Avg | Actual vs Goal |
|--------------|-----------------------------------|--------------------|--------|----------|--------|-----------|----------------|
| $\checkmark$ | Stable Living Situation           |                    | 42     | 88%      | 85%    | 85%       | 3%             |
|              | Service Utilization               |                    |        |          |        |           |                |
|              |                                   | Actual % vs Goal % | Actual | Actual % | Goal % | State Avg | Actual vs Goal |
| $\checkmark$ | Clients Receiving Services        |                    | 44     | 100%     | 90%    | 96%       | 10%            |

#### Recovery

|              | '                                 |                    |        |          |        |           |                |
|--------------|-----------------------------------|--------------------|--------|----------|--------|-----------|----------------|
|              | National Recovery Measures (NOMS) | Actual % vs Goal % | Actual | Actual % | Goal % | State Avg | Actual vs Goal |
| $\checkmark$ | Stable Living Situation           |                    | 23     | 88%      | 85%    | 85%       | 3%             |
|              | Service Utilization               |                    |        |          |        |           |                |
|              |                                   | Actual % vs Goal % | Actual | Actual % | Goal % | State Avg | Actual vs Goal |
| $\checkmark$ | Clients Receiving Services        |                    | 23     | 100%     | 90%    | 96%       | 10%            |

#### Recovery

|              | National Recovery Measures (NOMS) | Actual % vs Goal % | Actual | Actual % | Goal % | State Avg | Actual vs Goal |  |
|--------------|-----------------------------------|--------------------|--------|----------|--------|-----------|----------------|--|
| $\checkmark$ | Stable Living Situation           |                    | 9      | 100%     | 85%    | 91%       | 15%            |  |
|              | Service Utilization               |                    |        |          |        |           |                |  |
|              |                                   | Actual % vs Goal % | Actual | Actual % | Goal % | State Avg | Actual vs Goal |  |
| $\checkmark$ | Clients Receiving Services        |                    | 9      | 100%     | 90%    | 97%       | 10%            |  |

#### Recovery

|              | National Recovery Measures (NOMS) | Actual % vs Goal % | Actual | Actual % | Goal % | State Avg | Actual vs Goal |  |
|--------------|-----------------------------------|--------------------|--------|----------|--------|-----------|----------------|--|
|              | Stable Living Situation           |                    | 7      | 35%      | 85%    | 85%       | -50%           |  |
|              | Service Utilization               |                    |        |          |        |           |                |  |
|              |                                   | Actual % vs Goal % | Actual | Actual % | Goal % | State Avg | Actual vs Goal |  |
| $\checkmark$ | Clients Receiving Services        |                    | 9      | 100%     | 90%    | 96%       | 10%            |  |

#### Recovery

| National Recovery Measures (NOMS) | Actual % vs Goal %                                                                  | Actual                                                                                                                                                                                                                                                                                                                                                                                                                                                                                                                                                                                                                                                                                                                                                                                                                                                                                                                                                                                                                                                                                                                                                                                                                                                                                                                                                                                                                                                                                                                                                                                                                                                                                                                                                                                                                                                                                                                                                                                                                            | Actual %                                                                                                        | Goal %                                                                                                                                          | State Avg                                                                                                                                                                       | Actual vs Goal                                                                                                                                                                                   |                                                                                                                                                                                                                                              |
|-----------------------------------|-------------------------------------------------------------------------------------|-----------------------------------------------------------------------------------------------------------------------------------------------------------------------------------------------------------------------------------------------------------------------------------------------------------------------------------------------------------------------------------------------------------------------------------------------------------------------------------------------------------------------------------------------------------------------------------------------------------------------------------------------------------------------------------------------------------------------------------------------------------------------------------------------------------------------------------------------------------------------------------------------------------------------------------------------------------------------------------------------------------------------------------------------------------------------------------------------------------------------------------------------------------------------------------------------------------------------------------------------------------------------------------------------------------------------------------------------------------------------------------------------------------------------------------------------------------------------------------------------------------------------------------------------------------------------------------------------------------------------------------------------------------------------------------------------------------------------------------------------------------------------------------------------------------------------------------------------------------------------------------------------------------------------------------------------------------------------------------------------------------------------------------|-----------------------------------------------------------------------------------------------------------------|-------------------------------------------------------------------------------------------------------------------------------------------------|---------------------------------------------------------------------------------------------------------------------------------------------------------------------------------|--------------------------------------------------------------------------------------------------------------------------------------------------------------------------------------------------|----------------------------------------------------------------------------------------------------------------------------------------------------------------------------------------------------------------------------------------------|
| Stable Living Situation           |                                                                                     | 4                                                                                                                                                                                                                                                                                                                                                                                                                                                                                                                                                                                                                                                                                                                                                                                                                                                                                                                                                                                                                                                                                                                                                                                                                                                                                                                                                                                                                                                                                                                                                                                                                                                                                                                                                                                                                                                                                                                                                                                                                                 | 22%                                                                                                             | 85%                                                                                                                                             | 85%                                                                                                                                                                             | -63%                                                                                                                                                                                             |                                                                                                                                                                                                                                              |
| Service Utilization               |                                                                                     |                                                                                                                                                                                                                                                                                                                                                                                                                                                                                                                                                                                                                                                                                                                                                                                                                                                                                                                                                                                                                                                                                                                                                                                                                                                                                                                                                                                                                                                                                                                                                                                                                                                                                                                                                                                                                                                                                                                                                                                                                                   |                                                                                                                 |                                                                                                                                                 |                                                                                                                                                                                 |                                                                                                                                                                                                  |                                                                                                                                                                                                                                              |
|                                   | Actual % vs Goal %                                                                  | Actual                                                                                                                                                                                                                                                                                                                                                                                                                                                                                                                                                                                                                                                                                                                                                                                                                                                                                                                                                                                                                                                                                                                                                                                                                                                                                                                                                                                                                                                                                                                                                                                                                                                                                                                                                                                                                                                                                                                                                                                                                            | Actual %                                                                                                        | Goal %                                                                                                                                          | State Avg                                                                                                                                                                       | Actual vs Goal                                                                                                                                                                                   |                                                                                                                                                                                                                                              |
| Clients Receiving Services        |                                                                                     | 11                                                                                                                                                                                                                                                                                                                                                                                                                                                                                                                                                                                                                                                                                                                                                                                                                                                                                                                                                                                                                                                                                                                                                                                                                                                                                                                                                                                                                                                                                                                                                                                                                                                                                                                                                                                                                                                                                                                                                                                                                                | 79%                                                                                                             | 90%                                                                                                                                             | 96%                                                                                                                                                                             | -11%                                                                                                                                                                                             | -                                                                                                                                                                                                                                            |
|                                   | National Recovery Measures (NOMS)<br>Stable Living Situation<br>Service Utilization | National Recovery Measures (NOMS) Actual % vs Goal %   Stable Living Situation Image: Comparison of the second s | National Recovery Measures (NOMS) Actual % vs Goal % Actual   Stable Living Situation 4   Service Utilization 4 | National Recovery Measures (NOMS) Actual % vs Goal % Actual %   Stable Living Situation 4 22%   Service Utilization Actual % vs Goal % Actual % | National Recovery Measures (NOMS) Actual % vs Goal % Actual Actual % Goal %   Stable Living Situation 4 22% 85%   Service Utilization Actual % vs Goal % Actual % coal % Goal % | National Recovery Measures (NOMS) Actual % vs Goal % Actual Actual % Goal % State Avg   Stable Living Situation 4 22% 85% 85%   Service Utilization Actual % vs Goal % Actual % Goal % State Avg | National Recovery Measures (NOMS) Actual % vs Goal % Actual Actual % Goal % State Avg Actual vs Goal   Stable Living Situation 4 22% 85% 85% -63%   Service Utilization Actual % vs Goal % Actual % Actual % Goal % State Avg Actual vs Goal |

#### Recovery

|              | National Recovery Measures (NOMS) | Actual % vs Goal % | Actual | Actual % | Goal % | State Avg | Actual vs Goal |
|--------------|-----------------------------------|--------------------|--------|----------|--------|-----------|----------------|
|              | Stable Living Situation           |                    | 34     | 32%      | 85%    | 85%       | -53% 🔻         |
|              | Service Utilization               |                    |        |          |        |           |                |
|              |                                   | Actual % vs Goal % | Actual | Actual % | Goal % | State Avg | Actual vs Goal |
| $\checkmark$ | Clients Receiving Services        |                    | 25     | 100%     | 90%    | 96%       | 10%            |

#### Recovery

|              | National Recovery Measures (NOMS) | Actual % vs Goal % | Actual | Actual % | Goal % | State Avg | Actual vs Goal |
|--------------|-----------------------------------|--------------------|--------|----------|--------|-----------|----------------|
| $\checkmark$ | Stable Living Situation           |                    | 15     | 88%      | 85%    | 85%       | 3%             |
|              | Service Utilization               |                    |        |          |        |           |                |
|              |                                   | Actual % vs Goal % | Actual | Actual % | Goal % | State Avg | Actual vs Goal |
| $\checkmark$ | Clients Receiving Services        |                    | 13     | 100%     | 90%    | 96%       | 10%            |

#### Recovery

|              | · ·                               |                    |        |          |        |           |                |
|--------------|-----------------------------------|--------------------|--------|----------|--------|-----------|----------------|
|              | National Recovery Measures (NOMS) | Actual % vs Goal % | Actual | Actual % | Goal % | State Avg | Actual vs Goal |
| $\checkmark$ | Stable Living Situation           |                    | 18     | 86%      | 85%    | 91%       | 1%             |
|              | Service Utilization               |                    |        |          |        |           |                |
|              |                                   | Actual % vs Goal % | Actual | Actual % | Goal % | State Avg | Actual vs Goal |
| $\checkmark$ | Clients Receiving Services        |                    | 14     | 100%     | 90%    | 97%       | 10%            |

#### Recovery

|              | /                                 |                    |        |          |        |           |                |
|--------------|-----------------------------------|--------------------|--------|----------|--------|-----------|----------------|
|              | National Recovery Measures (NOMS) | Actual % vs Goal % | Actual | Actual % | Goal % | State Avg | Actual vs Goal |
|              | Stable Living Situation           |                    | 9      | 82%      | 85%    | 91%       | -3%            |
|              | Service Utilization               |                    |        |          |        |           |                |
|              |                                   | Actual % vs Goal % | Actual | Actual % | Goal % | State Avg | Actual vs Goal |
| $\checkmark$ | Clients Receiving Services        |                    | 10     | 100%     | 90%    | 97%       | 10%            |