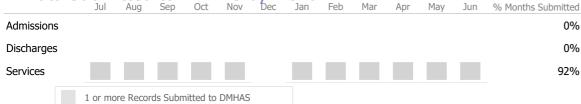

### Data Submitted to DMHAS by Month

|            | Jul | Aug | Sep | Oct | Nov | Dec | Jan | Feb | Mar | Apr | May | Jun | % Months Submitted |
|------------|-----|-----|-----|-----|-----|-----|-----|-----|-----|-----|-----|-----|--------------------|
| Admissions |     |     |     |     |     |     |     |     |     |     |     |     | 0%                 |
| Discharges |     |     |     |     |     |     |     |     |     |     |     |     | 0%                 |
|            |     |     |     |     |     |     |     |     |     |     |     |     |                    |

1 or more Records Submitted to DMHAS

| Measure        | Actual | 1 Yr Ago | Variance % |
|----------------|--------|----------|------------|
| Unique Clients | 21     | 31       | -32% 🔻     |
| Admits         | 14     | 19       | -26% 🔻     |
| Discharges     | 9      | 26       | -65% 🔻     |
| Service Hours  | 305    | 638      | -52% 🔻     |