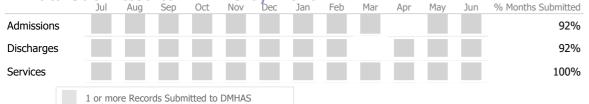

### Data Submitted to DMHAS by Month

### Data Submitted to DMHAS by Month

|            | Jul | Aug | Sep | Oct | Nov | Dec | Jan | Feb | Mar | Apr | May | Jun | % Months Submitted |
|------------|-----|-----|-----|-----|-----|-----|-----|-----|-----|-----|-----|-----|--------------------|
| Admissions |     |     |     |     |     |     |     |     |     |     |     |     | 0%                 |
| Discharges |     |     |     |     |     |     |     |     |     |     |     |     | 0%                 |
|            |     |     |     |     |     |     |     |     |     |     |     |     |                    |