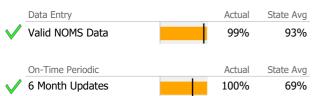

#### Recovery

|              | · ·                               |                    |        |          |        |           |                |
|--------------|-----------------------------------|--------------------|--------|----------|--------|-----------|----------------|
|              | National Recovery Measures (NOMS) | Actual % vs Goal % | Actual | Actual % | Goal % | State Avg | Actual vs Goal |
| $\checkmark$ | Stable Living Situation           |                    | 11     | 85%      | 85%    | 91%       | 0%             |
|              | Service Utilization               |                    |        |          |        |           |                |
|              |                                   | Actual % vs Goal % | Actual | Actual % | Goal % | State Avg | Actual vs Goal |
| $\checkmark$ | Clients Receiving Services        |                    | 11     | 100%     | 90%    | 97%       | 10%            |

## Data Submission Quality