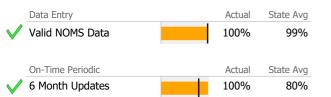

#### Recovery

|              | · ·                               |                    |        |          |        |           |                |
|--------------|-----------------------------------|--------------------|--------|----------|--------|-----------|----------------|
|              | National Recovery Measures (NOMS) | Actual % vs Goal % | Actual | Actual % | Goal % | State Avg | Actual vs Goal |
| $\checkmark$ | Stable Living Situation           |                    | 11     | 85%      | 85%    | 91%       | 0%             |
|              | Service Utilization               |                    |        |          |        |           |                |
|              |                                   | Actual % vs Goal % | Actual | Actual % | Goal % | State Avg | Actual vs Goal |
| $\checkmark$ | Clients Receiving Services        |                    | 11     | 100%     | 90%    | 97%       | 10%            |