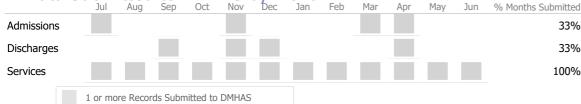

### Data Submitted to DMHAS by Month

### Data Submitted to DMHAS by Month

|            | Jul | Aug | Sep | Oct | Nov | Dec | Jan | Feb | Mar | Apr | May | Jun | % Months Submitted |
|------------|-----|-----|-----|-----|-----|-----|-----|-----|-----|-----|-----|-----|--------------------|
| Admissions |     |     |     |     |     |     |     |     |     |     |     |     | 0%                 |
| Discharges |     |     |     |     |     |     |     |     |     |     |     |     | 0%                 |
|            |     |     |     |     |     |     |     |     |     |     |     |     |                    |