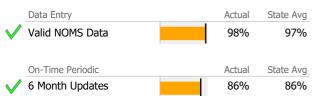

#### Recovery

|              | · ·                               |                    |        |          |        |           |                |
|--------------|-----------------------------------|--------------------|--------|----------|--------|-----------|----------------|
|              | National Recovery Measures (NOMS) | Actual % vs Goal % | Actual | Actual % | Goal % | State Avg | Actual vs Goal |
| $\checkmark$ | Stable Living Situation           |                    | 11     | 85%      | 85%    | 91%       | 0%             |
|              | Service Utilization               |                    |        |          |        |           |                |
|              |                                   | Actual % vs Goal % | Actual | Actual % | Goal % | State Avg | Actual vs Goal |
| $\checkmark$ | Clients Receiving Services        |                    | 11     | 100%     | 90%    | 97%       | 10%            |