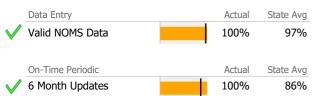

#### Recovery

|              | · ·                               |                    |        |          |        |           |                |
|--------------|-----------------------------------|--------------------|--------|----------|--------|-----------|----------------|
|              | National Recovery Measures (NOMS) | Actual % vs Goal % | Actual | Actual % | Goal % | State Avg | Actual vs Goal |
| $\checkmark$ | Stable Living Situation           |                    | 11     | 85%      | 85%    | 91%       | 0%             |
|              | Service Utilization               |                    |        |          |        |           |                |
|              |                                   | Actual % vs Goal % | Actual | Actual % | Goal % | State Avg | Actual vs Goal |
| $\checkmark$ | Clients Receiving Services        |                    | 11     | 100%     | 90%    | 97%       | 10%            |