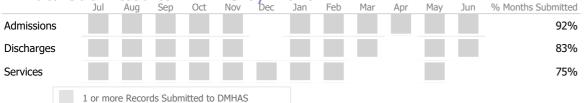

| Measure        | Actual | 1 Yr Ago | Variance % |
|----------------|--------|----------|------------|
| Unique Clients | 202    | 207      | -2%        |
| Admits         | 163    | 163      | 0%         |
| Discharges     | 129    | 171      | -25% 🔻     |

## Service Engagement



#### Data Submitted to DMHAS by Month





Columbus House Mental Health - Case Management - Outreach & Engagement

### **Program Activity**

| Measure        | Actual | 1 Yr Ago | Variance % |
|----------------|--------|----------|------------|
| Unique Clients | 57     | 51       | 12% 🔺      |
| Admits         | 34     | 36       | -6%        |
| Discharges     | 31     | 28       | 11% 🔺      |
| Service Hours  | 247    | 241      | 2%         |

## Service Engagement



Data Submitted to DMHAS by Month



|      | ▲ > 10% C | over 🔻 < 10 | )% Under |        |
|------|-----------|-------------|----------|--------|
| Actu | ual Goal  | 🗸 Goal Met  | Below    | v Goal |

#### **Social Innovation Fund**

#### Columbus House

Mental Health - Case Management - Supportive Housing - Scattered Site

Connecticut Dept of Mental Health and Addiction Services

#### Program Quality Dashboard

Reporting Period: July 2018 - June 2019 (Data as of Sep 16, 2019)

### **Program Activity**

| Measure        | Actual | 1 Yr Ago | Variance % |  |
|----------------|--------|----------|------------|--|
| Unique Clients | 17     | 23       | -26% 🔻     |  |
| Admits         | 1      | 8        | -88% 🔻     |  |
| Discharges     | 4      | 8        | -50% 🔻     |  |
| Service Hours  | 373    | 523      | -29% 🔻