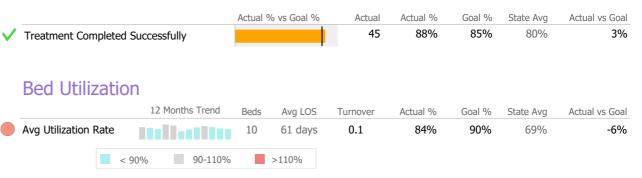

### **Discharge Outcomes**

|                                   | Actual % vs Goal % | Actual | Actual % | Goal % | State Avg | Actual vs Goal |
|-----------------------------------|--------------------|--------|----------|--------|-----------|----------------|
| Treatment Completed Successful    | lly                | 19     | 59%      | 50%    | 30%       | 9%             |
| Recovery                          |                    |        |          |        |           |                |
| National Recovery Measures (NOMS) | Actual % vs Goal % | Actual | Actual % | Goal % | State Avg | Actual vs Goal |
| Social Support                    |                    | 32     | 76%      | 60%    | 61%       | 16%            |
| Employed                          |                    | 4      | 10%      | 20%    | 11%       | -10%           |
| Stable Living Situation           |                    | 16     | 38%      | 80%    | 77%       | -42%           |
| Service Utilization               |                    |        |          |        |           |                |
|                                   | Actual % vs Goal % | Actual | Actual % | Goal % | State Avg | Actual vs Goal |
| Clients Receiving Services        |                    | 10     | 100%     | 90%    | 86%       | 10%            |

### Discharge Outcomes