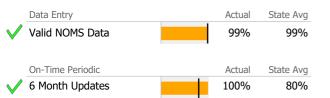

#### Recovery

|              | · ·                               |                    |        |          |        |           |                |
|--------------|-----------------------------------|--------------------|--------|----------|--------|-----------|----------------|
|              | National Recovery Measures (NOMS) | Actual % vs Goal % | Actual | Actual % | Goal % | State Avg | Actual vs Goal |
| $\checkmark$ | Stable Living Situation           |                    | 11     | 85%      | 85%    | 91%       | 0%             |
|              | Service Utilization               |                    |        |          |        |           |                |
|              |                                   | Actual % vs Goal % | Actual | Actual % | Goal % | State Avg | Actual vs Goal |
| $\checkmark$ | Clients Receiving Services        |                    | 11     | 100%     | 90%    | 97%       | 10%            |