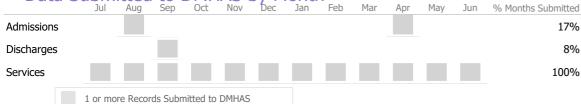

### Data Submitted to DMHAS by Month

|            | Jul | Aug | Sep | Oct | Nov | Dec | Jan | Feb | Mar | Apr | May | Jun | % Months Submitted |
|------------|-----|-----|-----|-----|-----|-----|-----|-----|-----|-----|-----|-----|--------------------|
| Admissions |     |     |     |     |     |     |     |     |     |     |     |     | 0%                 |
| Discharges |     |     |     |     |     |     |     |     |     |     |     |     | 0%                 |
|            |     |     |     |     |     |     |     |     |     |     |     |     |                    |