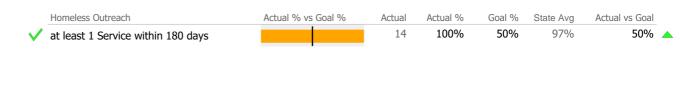

#### Recovery

|              | · ·                               |                    |        |          |        |           |                |
|--------------|-----------------------------------|--------------------|--------|----------|--------|-----------|----------------|
|              | National Recovery Measures (NOMS) | Actual % vs Goal % | Actual | Actual % | Goal % | State Avg | Actual vs Goal |
| $\checkmark$ | Stable Living Situation           |                    | 11     | 85%      | 85%    | 91%       | 0%             |
|              | Service Utilization               |                    |        |          |        |           |                |
|              |                                   | Actual % vs Goal % | Actual | Actual % | Goal % | State Avg | Actual vs Goal |
| $\checkmark$ | Clients Receiving Services        |                    | 11     | 100%     | 90%    | 97%       | 10%            |