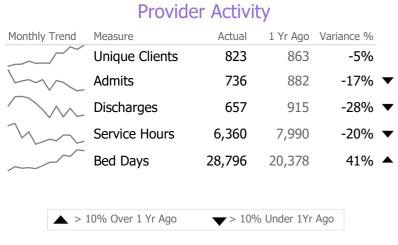

### Connecticut Dept of Mental Health and Addiction Services Provider Quality Dashboard

(Based on 145 FY18 Surveys)

Reporting Period: July 2018 - June 2019 (Data as of Sep 16, 2019)

| Measure        | Actual | 1 Yr Ago | Variance % |  |
|----------------|--------|----------|------------|--|
| Unique Clients | 46     | 21       | 119%       |  |
| Admits         | 29     | 22       | 32%        |  |
| Discharges     | 32     | 4        | 700%       |  |
| Service Hours  | 277    | 90       |            |  |

|    | <b>^</b> > | > 10% Ove | r        |        | < 10% | Under |       |      |
|----|------------|-----------|----------|--------|-------|-------|-------|------|
| Ac | tual       | Goal      | <b>~</b> | Goal № | let   | E     | Below | Goal |