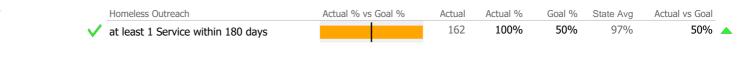

#### Recovery National Recovery Measures (NOMS)

|              | National Recovery Measures (NOMS) | Actual % vs Goal % | Actual | Actual % | Goal % | State Avg | Actual vs Goal |
|--------------|-----------------------------------|--------------------|--------|----------|--------|-----------|----------------|
| $\checkmark$ | Stable Living Situation           |                    | 8      | 89%      | 85%    | 85%       | 4%             |
|              | Service Utilization               |                    |        |          |        |           |                |
|              |                                   | Actual % vs Goal % | Actual | Actual % | Goal % | State Avg | Actual vs Goal |
| $\checkmark$ | Clients Receiving Services        |                    | 9      | 100%     | 90%    | 96%       | 10%            |