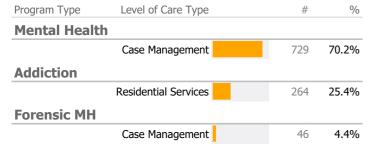

#### **Columbus House**

New Haven, CT

### Connecticut Dept of Mental Health and Addiction Services Provider Quality Dashboard

(Based on 145 FY18 Surveys)

Reporting Period: July 2018 - June 2019 (Data as of Sep 16, 2019)



### Clients by Level of Care



#### **Consumer Satisfaction Survey** Question Domain Satisfied % vs Goal% Satisfied % Goal % State Avg General Satisfaction $\checkmark$ 96% 80% 92% Participation in Treatment 96% 80% 92% $\checkmark$ Respect $\checkmark$ 95% 80% 91% ✓ Quality and Appropriateness 80% 93% 94% V Overall 80% 91% 94% ✓ Access 80% 88% 92% ✓ Recovery 89% 80% 79% ✓ Outcome 86% 80% 83% 0-80% 80-100% ✓ Goal Met Satisfied % Goal % Under Goal

### **Client Demographics**

| Age               | #      | %        | State Avg | Gender                          | #       | %        | State Avg    |
|-------------------|--------|----------|-----------|---------------------------------|---------|----------|--------------|
| 18-25             | 31     | 4%       | 12%       | Male 🗾                          | 526     | 64