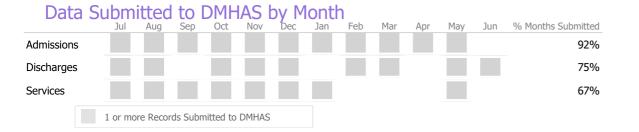

|          | ▼ 12%     | Unknown                         | 1       | 0%       | 5%           |
| Unknown           |        |          | 10%       |                                 |         |          |              |
|                   |        | <u>.</u> |           |                                 | 100/ 1  |          |              |
|                   | Unique | lients   | State Avg | ightarrow > 10% Over State Avg  | > 10% L | Inder St | tate Avg     |

| Measure        | Actual | 1 Yr Ago | Variance % |  |
|----------------|--------|----------|------------|--|
| Unique Clients | 46     | 21       | 119%       |  |
| Admits         | 29     | 22       | 32%        |  |
| Discharges     | 32     | 4        | 700%       |  |
| Service Hours  | 277    | 90       |            |  |



|    | <b>^</b> > | > 10% Ove | r        |        | < 10% | Under |       |      |
|----|------------|-----------|----------|--------|-------|-------|-------|------|
| Ac | tual       | Goal      | <b>~</b> | Goal № | let   | E     | Below | Goal |

#### Cedar Hill-CM 901-291

#### **Columbus House**

Mental Health - Case Management - Supportive Housing - Development

Connecticut Dept of Mental Health and Addiction Services

#### Program Quality Dashboard

Reporting Period: July 2018 - June 2019 (Data as of Sep 16, 2019)

### **Program Activity**

| Measure        | Actual | 1 Yr Ago | Variance % |
|----------------|--------|----------|------------|
| Unique Clients | 13     | 15       | -13% 🔻     |
| Admits         | 1      | 2        | -50% 🔻     |
| Discharges     | 2      | 3