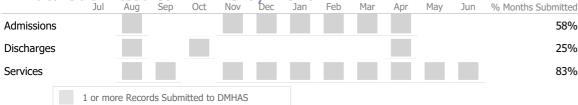

## Data Submission Quality

#### Data Submitted to DMHAS by Month

| Measure        | Actual | 1 Yr Ago | Variance % |
|----------------|--------|----------|------------|
| Unique Clients | 0      |          |            |
| Admits         | -      | -        |            |
| Discharges     | -      | -        |            |
| Service Hours  | -      | -        |            |
|                |        |          |            |