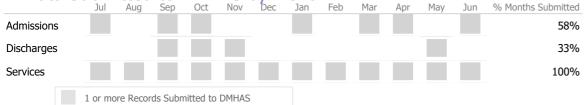

### Data Submitted to DMHAS by Month

### Data Submitted to DMHAS by Month

|            | Jul | Aug | Sep | Oct | Nov | Dec | Jan | Feb | Mar | Apr | May | Jun | % Months Submitted |
|------------|-----|-----|-----|-----|-----|-----|-----|-----|-----|-----|-----|-----|--------------------|
| Admissions |     |     |     |     |     |     |     |     |     |     |     |     | 0%                 |
| Discharges |     |     |     |     |     |     |     |     |     |     |     |     | 0%                 |
|            |     |     |     |     |     |     |     |     |     |     |     |     |                    |