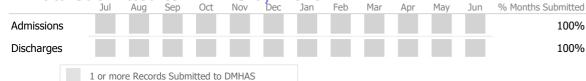

### Data Submitted to DMHAS by Month

|            | Jul | Aug | Sep | Oct | Nov | Dec | Jan | Feb | Mar | Apr | May | Jun | % Months Submitted |
|------------|-----|-----|-----|-----|-----|-----|-----|-----|-----|-----|-----|-----|--------------------|
| Admissions |     |     |     |     |     |     |     |     |     |     |     |     | 0%                 |
| Discharges |     |     |     |     |     |     |     |     |     |     |     |     | 0%                 |
|            |     |     |     |     |     |     |     |     |     |     |     |     |                    |

1 or more Records Submitted to DMHAS

| Measure        | Actual | 1 Yr Ago | Variance % |
|----------------|--------|----------|------------|
| Unique Clients | 21     | 31       | -32% 🔻     |
| Admits         | 14     | 19       | -26% 🔻     |
| Discharges     | 9      | 26       | -65% 🔻     |
| Service Hours  | 305    | 638      | -52% 🔻     |