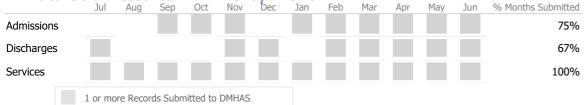

4% 🔻     |
| Admits         | 56     | 63       | -11% 🔻     |
| Discharges     | 65     | 74       | -12% 🔻     |
| Service Hours  | 521    | 976      | -47% 🔻     |

## Service Engagement



#### Data Submitted to DMHAS by Month



|     | <b>▲</b> > 1 | 0% Over | ▼ < 10%  | % Under |        |
|-----|--------------|---------|----------|---------|--------|
| Act | cual         | Goal 🗸  | Goal Met | Belo    | w Goal |

| Measure        | Actual | 1 Yr Ago | Variance % |
|----------------|--------|----------|------------|
| Unique Clients | 44     | 28       | 57% 🔺      |
| Admits         | 33     | 17       | 94% 🔺      |
| Discharges     | 34     | 17       | 100% 🔺     |
| Service Hours  | 203    | 205      | -1%        |

## Service Engagement



### Data Submitted to DMHAS by Month



|        | > 10% 0 | ver <b>v</b> < 10 <sup>6</sup> | % Under |        |
|--------|---------|--------------------------------|---------|--------|
| Actual | Goal    | V Goal Met                     | Belo    | w Goal |

| Measure        | Actual | 1 Yr Ago | Variance % |
|----------------|--------|----------|------------|
| Unique Clients | 91     | 121      | -25% 🔻     |
| Admits         | 51     | 88       | -42% 🔻     |
| Discharges     | 35     | 81       | -57% 🔻     |
| Service Hours  | 606    | 1,142    | -47% 🔻     |

## Service Engagement



#### Data Submitted to DMHAS by Month



|        | > 10% 0 | ver <b>v</b> < 100 | % Under |      |
|--------|---------|--------------------|---------|------|
| Actual | Goal    | V Goal Met         | Below G | ioal |

#### **Rapid Re-Housi