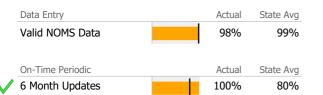

#### Recovery

|              | · ·                               |                    |        |          |        |           |                |
|--------------|-----------------------------------|--------------------|--------|----------|--------|-----------|----------------|
|              | National Recovery Measures (NOMS) | Actual % vs Goal % | Actual | Actual % | Goal % | State Avg | Actual vs Goal |
| $\checkmark$ | Stable Living Situation           |                    | 11     | 85%      | 85%    | 91%       | 0%             |
|              | Service Utilization               |                    |        |          |        |           |                |
|              |                                   | Actual % vs Goal % | Actual | Actual % | Goal % | State Avg | Actual vs Goal |
| $\checkmark$ | Clients Receiving Services        |                    | 11     | 100%     | 90%    | 97%       | 10%            |

#### Recovery

|              | National Recovery Measures (NOMS) | Actual % vs Goal % | Actual | Actual % | Goal % | State Avg | Actual vs Goal |  |
|--------------|-----------------------------------|--------------------|--------|----------|--------|-----------|----------------|--|
|              | Stable Living Situation           |                    | 11     | 73%      | 85%    | 91%       | -12%           |  |
|              | Service Utilization               |                    |        |          |        |           |                |  |
|              |                                   | Actual % vs Goal % | Actual | Actual % | Goal % | State Avg | Actual vs Goal |  |
| $\checkmark$ | Clients Receiving Services        |                    | 11     | 100%     | 90%    | 97%       | 10%            |  |

#### Recovery National Recovery Measures (NOMS)

|              | National Recovery Measures (NOMS) | Actual % vs Goal % | Actual | Actual % | Goal % | State Avg | Actual vs Goal |
|--------------|-----------------------------------|--------------------|--------|----------|--------|-----------|----------------|
| $\checkmark$ | Stable Living Situation           |                    | 8      | 89%      | 85%    | 85%       | 4%             |
|              | Service Utilization               |                    |        |          |        |           |                |
|              |                                   | Actual % vs Goal % | Actual | Actual % | Goal % | State Avg | Actual vs Goal |
| $\checkmark$ | Clients Receiving Services        |                    | 9      | 100%     | 90%    | 96%       | 10%            |

#### Recovery

|              | National Recovery Measures (NOMS) | Actual % vs Goal % | Actual | Actual % | Goal % | State Avg | Actual vs Goal |
|--------------|-----------------------------------|--------------------|--------|----------|--------|-----------|----------------|
| $\checkmark$ | Stable Living Situation           |                    | 42     | 88%      | 85%    | 85%       | 3%             |
|              | Service Utilization               |                    |        |          |        |           |                |
|              |                                   | Actual % vs Goal % | Actual | Actual % | Goal % | State Avg | Actual vs Goal |
| $\checkmark$ | Clients Receiving Services        |                    | 44     | 100%     | 90%    | 96%       | 10%            |

#### Recovery

|              | '                                 |                    |        |          |        |           |                |
|--------------|-----------------------------------|--------------------|--------|----------|--------|-----------|----------------|
|              | National Recovery Measures (NOMS) | Actual % vs Goal % | Actual | Actual % | Goal % | State Avg | Actual vs Goal |
| $\checkmark$ | Stable Living Situation           |                    | 23     | 88%      | 85%    | 85%       | 3%             |
|              | Service Utilization               |                    |        |          |        |           |                |
|              |                                   | Actual % vs Goal % | Actual | Actual % | Goal % | State Avg | Actual vs Goal |
| $\checkmark$ | Clients Receiving Services        |                    | 23     | 100%     | 90%    | 96%       | 10%            |

#### Recovery

|              | National Recovery Measures (NOMS) | Actual % vs Goal % | Actual | Actual % | Goal % | State Avg | Actual vs Goal |  |
|--------------|-----------------------------------|--------------------|--------|----------|--------|-----------|----------------|--|
| $\checkmark$ | Stable Living Situation           |                    | 9      | 100%     | 85%    | 91%       | 15%            |  |
|              | Service Utilization               |                    |        |          |        |           |                |  |
|              |                                   | Actual % vs Goal % | Actual | Actual % | Goal % | State Avg | Actual vs Goal |  |
| $\checkmark$ | Clients Receiving Services        |                    | 9      | 100%     | 90%    | 97%       | 10%            |  |

#### Recovery

|              | National Recovery Measures (NOMS) | Actual % vs Goal % | Actual | Actual % | Goal % | State Avg | Actual vs Goal |  |
|--------------|-----------------------------------|--------------------|--------|----------|--------|-----------|----------------|--|
|              | Stable Living Situation           |                    | 7      | 35%      | 85%    | 85%       | -50%           |  |
|              | Service Utilization               |                    |        |          |        |           |                |  |
|              |                                   | Actual % vs Goal % | Actual | Actual % | Goal % | State Avg | Actual vs Goal |  |
| $\checkmark$ | Clients Receiving Services        |                    | 9      | 100%     | 90%    | 96%       | 10%            |  |

#### Recovery

| National Recovery Measures (NOMS) | Actual % vs Goal %                                                                  | Actual                                                                                                                                                                                                                                                                                                                                                                                                                                                                                                                                                                                                                                                                                                                                                                                                                                                                                                                                                                                                                                                                                                                                                                                                                                                                                                                                                                                                                                                                                                                                                                                                                                                                                                                                                                                                                                                                                                                                                                                                                            | Actual %                                                                                                        | Goal %                                                                                                                                          | State Avg                                                                                                                                                                       | Actual vs Goal                                                                                                                                                                                   |                                                                                                                                                                                                                                              |
|-----------------------------------|-------------------------------------------------------------------------------------|-----------------------------------------------------------------------------------------------------------------------------------------------------------------------------------------------------------------------------------------------------------------------------------------------------------------------------------------------------------------------------------------------------------------------------------------------------------------------------------------------------------------------------------------------------------------------------------------------------------------------------------------------------------------------------------------------------------------------------------------------------------------------------------------------------------------------------------------------------------------------------------------------------------------------------------------------------------------------------------------------------------------------------------------------------------------------------------------------------------------------------------------------------------------------------------------------------------------------------------------------------------------------------------------------------------------------------------------------------------------------------------------------------------------------------------------------------------------------------------------------------------------------------------------------------------------------------------------------------------------------------------------------------------------------------------------------------------------------------------------------------------------------------------------------------------------------------------------------------------------------------------------------------------------------------------------------------------------------------------------------------------------------------------|-----------------------------------------------------------------------------------------------------------------|-------------------------------------------------------------------------------------------------------------------------------------------------|---------------------------------------------------------------------------------------------------------------------------------------------------------------------------------|--------------------------------------------------------------------------------------------------------------------------------------------------------------------------------------------------|----------------------------------------------------------------------------------------------------------------------------------------------------------------------------------------------------------------------------------------------|
| Stable Living Situation           |                                                                                     | 4                                                                                                                                                                                                                                                                                                                                                                                                                                                                                                                                                                                                                                                                                                                                                                                                                                                                                                                                                                                                                                                                                                                                                                                                                                                                                                                                                                                                                                                                                                                                                                                                                                                                                                                                                                                                                                                                                                                                                                                                                                 | 22%                                                                                                             | 85%                                                                                                                                             | 85%                                                                                                                                                                             | -63%                                                                                                                                                                                             |                                                                                                                                                                                                                                              |
| Service Utilization               |                                                                                     |                                                                                                                                                                                                                                                                                                                                                                                                                                                                                                                                                                                                                                                                                                                                                                                                                                                                                                                                                                                                                                                                                                                                                                                                                                                                                                                                                                                                                                                                                                                                                                                                                                                                                                                                                                                                                                                                                                                                                                                                                                   |                                                                                                                 |                                                                                                                                                 |                                                                                                                                                                                 |                                                                                                                                                                                                  |                                                                                                                                                                                                                                              |
|                                   | Actual % vs Goal %                                                                  | Actual                                                                                                                                                                                                                                                                                                                                                                                                                                                                                                                                                                                                                                                                                                                                                                                                                                                                                                                                                                                                                                                                                                                                                                                                                                                                                                                                                                                                                                                                                                                                                                                                                                                                                                                                                                                                                                                                                                                                                                                                                            | Actual %                                                                                                        | Goal %                                                                                                                                          | State Avg                                                                                                                                                                       | Actual vs Goal                                                                                                                                                                                   |                                                                                                                                                                                                                                              |
| Clients Receiving Services        |                                                                                     | 11                                                                                                                                                                                                                                                                                                                                                                                                                                                                                                                                                                                                                                                                                                                                                                                                                                                                                                                                                                                                                                                                                                                                                                                                                                                                                                                                                                                                                                                                                                                                                                                                                                                                                                                                                                                                                                                                                                                                                                                                                                | 79%                                                                                                             | 90%                                                                                                                                             | 96%                                                                                                                                                                             | -11%                                                                                                                                                                                             | -                                                                                                                                                                                                                                            |
|                                   | National Recovery Measures (NOMS)<br>Stable Living Situation<br>Service Utilization | National Recovery Measures (NOMS) Actual % vs Goal %   Stable Living Situation Image: Comparison of the second s | National Recovery Measures (NOMS) Actual % vs Goal % Actual   Stable Living Situation 4   Service Utilization 4 | National Recovery Measures (NOMS) Actual % vs Goal % Actual %   Stable Living Situation 4 22%   Service Utilization Actual % vs Goal % Actual % | National Recovery Measures (NOMS) Actual % vs Goal % Actual Actual % Goal %   Stable Living Situation 4 22% 85%   Service Utilization Actual % vs Goal % Actual % coal % Goal % | National Recovery Measures (NOMS) Actual % vs Goal % Actual Actual % Goal % State Avg   Stable Living Situation 4 22% 85% 85%   Service Utilization Actual % vs Goal % Actual % Goal % State Avg | National Recovery Measures (NOMS) Actual % vs Goal % Actual Actual % Goal % State Avg Actual vs Goal   Stable Living Situation 4 22% 85% 85% -63%   Service Utilization Actual % vs Goal % Actual % Actual % Goal % State Avg Actual vs Goal |

#### Recovery

|              | National Recovery Measures (NOMS) | Actual % vs Goal % | Actual | Actual % | Goal % | State Avg | Actual vs Goal |
|--------------|-----------------------------------|--------------------|--------|----------|--------|-----------|----------------|
|              | Stable Living Situation           |                    | 34     | 32%      | 85%    | 85%       | -53% 🔻         |
|              | Service Utilization               |                    |        |          |        |           |                |
|              |                                   | Actual % vs Goal % | Actual | Actual % | Goal % | State Avg | Actual vs Goal |
| $\checkmark$ | Clients Receiving Services        |                    | 25     | 100%     | 90%    | 96%       | 10%            |

#### Recovery

|              | National Recovery Measures (NOMS) | Actual % vs Goal % | Actual | Actual % | Goal % | State Avg | Actual vs Goal |
|--------------|-----------------------------------|--------------------|--------|----------|--------|-----------|----------------|
| $\checkmark$ | Stable Living Situation           |                    | 15     | 88%      | 85%    | 85%       | 3%             |
|              | Service Utilization               |                    |        |          |        |           |                |
|              |                                   | Actual % vs Goal % | Actual | Actual % | Goal % | State Avg | Actual vs Goal |
| $\checkmark$ | Clients Receiving Services        |                    | 13     | 100%     | 90%    | 96%       | 10%            |

#### Recovery

|              | · ·                               |                    |        |          |        |           |                |
|--------------|-----------------------------------|--------------------|--------|----------|--------|-----------|----------------|
|              | National Recovery Measures (NOMS) | Actual % vs Goal % | Actual | Actual % | Goal % | State Avg | Actual vs Goal |
| $\checkmark$ | Stable Living Situation           |                    | 18     | 86%      | 85%    | 91%       | 1%             |
|              | Service Utilization               |                    |        |          |        |           |                |
|              |                                   | Actual % vs Goal % | Actual | Actual % | Goal % | State Avg | Actual vs Goal |
| $\checkmark$ | Clients Receiving Services        |                    | 14     | 100%     | 90%    | 97%       | 10%            |

#### Recovery

|              | /                                 |                    |        |          |        |           |                |
|--------------|-----------------------------------|--------------------|--------|----------|--------|-----------|----------------|
|              | National Recovery Measures (NOMS) | Actual % vs Goal % | Actual | Actual % | Goal % | State Avg | Actual vs Goal |
|              | Stable Living Situation           |                    | 9      | 82%      | 85%    | 91%       | -3%            |
|              | Service Utilization               |                    |        |          |        |           |                |
|              |                                   | Actual % vs Goal % | Actual | Actual % | Goal % | State Avg | Actual vs Goal |
| $\checkmark$ | Clients Receiving Services        |                    | 10     | 100%     | 90%    | 97%       | 10%            |