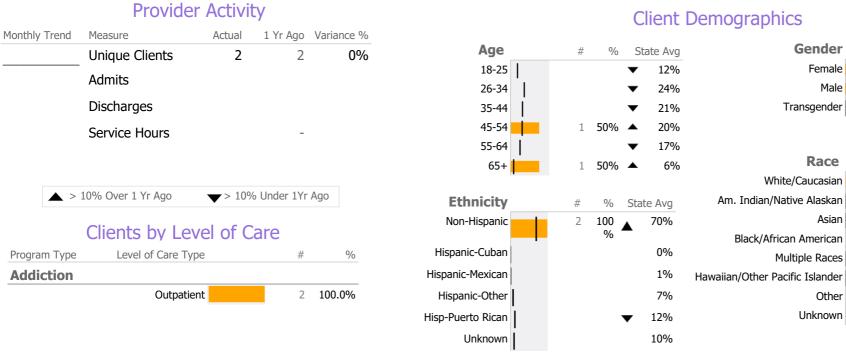

## **Program Activity**

| Measure        | Actual | 1 Yr Ago | Variance % |
|----------------|--------|----------|------------|
| Unique Clients | 2      | 2        | 0%         |
| Admits         | -      | -        |            |
| Discharges     | -      | -        |            |