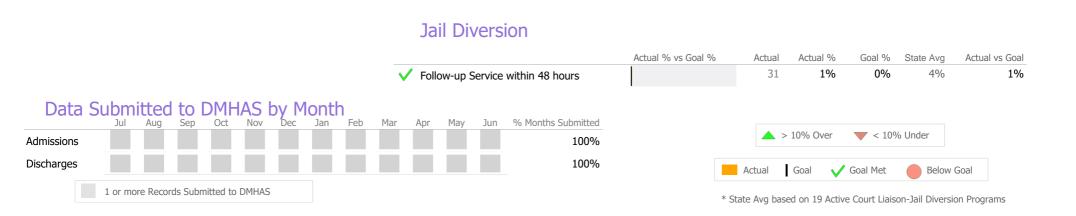

### Jail Diversion

|            |                                                                |                       |                    | Actual % vs Goal % | Actual        | Actual %        | Goal %         | State Avg        | Actual vs Goal |
|------------|----------------------------------------------------------------|-----------------------|--------------------|--------------------|---------------|-----------------|----------------|------------------|----------------|
|            |                                                                | ✓ Follow-up Service w | vithin 48 hours    |                    | 1             | 0%              | 0%             | 0%               | 0%             |
|            | Submitted to DMHAS by Month<br>Jul Aug Sep Oct Nov Dec Jan Feb | Mar Apr May Jun       | % Months Submitted |                    | <b></b>       | • 10% Over      | ▼ < 10%        | 6 Under          |                |
| Admissions |                                                                |                       | 58%                |                    |               |                 | *              |                  |                |
| Discharges |                                                                |                       | 75%                |                    | Actual        | Goal 🗸          | Goal Met       | Below            | Goal           |
|            | 1 or more Records Submitted to DMHAS                           |                       |                    | *                  | State Avg bas | sed on 4 Active | e Court Liaisc | on-Jail Diversio | on Programs    |