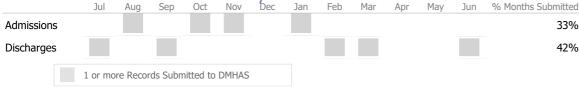

Data Submitted to DMHAS by Month

|            | Jul    | Aug      | Sep      | Oct       | Nov   | Dec | Jan | Feb | Mar | Apr | May | Jun | % Months Submitted |
|------------|--------|----------|----------|-----------|-------|-----|-----|-----|-----|-----|-----|-----|--------------------|
| Admissions |        |          |          |           |       |     |     |     |     |     |     |     | 42%                |
| Discharges |        |          |          |           |       |     |     |     |     |     |     |     | 33%                |
| Services   |        |          |          |           |       |     |     |     |     |     |     |     | 100%               |
|            | 1 or m | ore Reco | rds Subn | nitted to | DMHAS |     |     |     |     |     |     |     |                    |