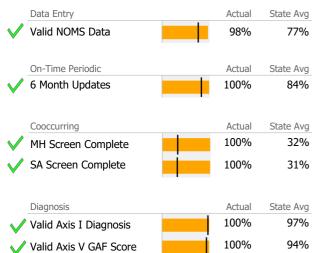

### Data Submission Quality

Valid Axis I Diagnosis

Valid Axis V GAF Score

| Data Entry           | Actual | State Avg |
|----------------------|--------|-----------|
| Valid NOMS Data      | 99%    | 90%       |
| On-Time Periodic     | Actual | State Avg |
| ✓ 6 Month Updates    | 87%    | 86%       |
|                      |        |           |
| Cooccurring          | Actual | State Avg |
| V MH Screen Complete | 100%   | 51%       |
| V SA Screen Complete | 100%   | 51%       |
|                      |        |           |
| Diagnosis            | Actual | State Avg |

## Data Submission Quality

|              | Data Entry             |   | Actual | State Avg |
|--------------|------------------------|---|--------|-----------|
|              | Valid NOMS Data        |   | 93%    | 94%       |
|              |                        | · |        |           |
|              | On-Time Periodic       |   | Actual | State Avg |
| $\checkmark$ | 6 Month Updates        |   | 100%   | 92%       |
|              | Cooccurring            |   | Actual | State Avg |
| $\checkmark$ | MH Screen Complete     |   | 100%   | 99%       |
| $\checkmark$ | SA Screen Complete     |   | 100%   | 99%       |
|              |                        |   |        |           |
|              | Diagnosis              |   | Actual | State Avg |
|              | Valid Axis I Diagnosis |   | 98%    | 100%      |
|              | Valid Axis V GAF Score |   | 97%    | 100%      |