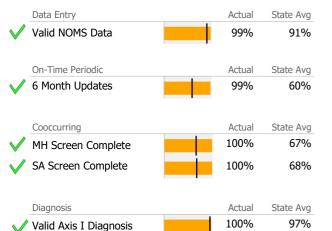

### Data Submission Quality

| Data Entry         |   | Actual | State Avg |
|--------------------|---|--------|-----------|
| Valid NOMS Data    |   | N/A    | 91%       |
|                    | · |        |           |
| On-Time Periodic   |   | Actual | State Avg |
| 6 Month Updates    |   | N/A    | 60%       |
|                    |   |        |           |
| Cooccurring        |   | Actual | State Avg |
| MH Screen Complete |   | N/A    | 67%       |
| SA Screen Complete |   | N/A    | 68%       |