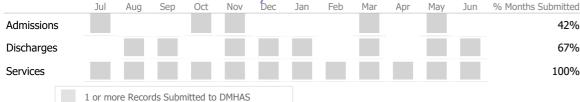

Data Submitted to DMHAS by Month

|            | Jul    | Aug      | Sep      | Oct       | Nov   | Dec | Jan | Feb | Mar | Apr | May | Jun | % Months Submitted |
|------------|--------|----------|----------|-----------|-------|-----|-----|-----|-----|-----|-----|-----|--------------------|
| Admissions |        |          |          |           |       |     |     |     |     |     |     |     | 42%                |
| Discharges |        |          |          |           |       |     |     |     |     |     |     |     | 33%                |
| Services   |        |          |          |           |       |     |     |     |     |     |     |     | 100%               |
|            | 1 or m | ore Reco | rds Subn | nitted to | DMHAS |     |     |     |     |     |     |     |                    |