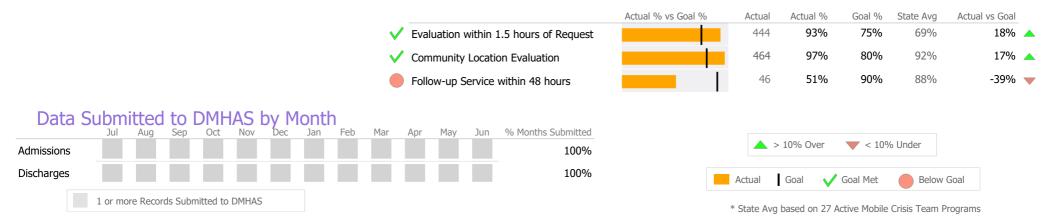

### Data Submitted to DMHAS by Month

|           |    | Jul    | Aug      | Sep     | Oct        | Nov   | Dec | Jan | Feb | Mar | Apr | May | Jun | % Months Submitted |
|-----------|----|--------|----------|---------|------------|-------|-----|-----|-----|-----|-----|-----|-----|--------------------|
| Admission | IS |        |          |         |            |       |     |     |     |     |     |     |     | 0%                 |
| Discharge | S  |        |          |         |            |       |     |     |     |     |     |     |     | 0%                 |
|           | 1  | or mor | e Record | ds Subm | itted to I | DMHAS |     |     |     |     |     |     |     |                    |

### Jail Diversion

|            |                                                                |                       |                    | Actual % vs Goal % | Actual        | Actual %        | Goal %         | State Avg        | Actual vs Goal |
|------------|----------------------------------------------------------------|-----------------------|--------------------|--------------------|---------------|-----------------|----------------|------------------|----------------|
|            |                                                                | ✓ Follow-up Service w | vithin 48 hours    |                    | 1             | 0%              | 0%             | 0%               | 0%             |
|            | Submitted to DMHAS by Month<br>Jul Aug Sep Oct Nov Dec Jan Feb | Mar Apr May Jun       | % Months Submitted |                    | <b></b>       | • 10% Over      | ▼ < 10%        | 6 Under          |                |
| Admissions |                                                                |                       | 58%                |                    |               |                 | *              |                  |                |
| Discharges |                                                                |                       | 75%                |                    | Actual        | Goal 🗸          | Goal Met       | Below            | Goal           |
|            | 1 or more Records Submitted to DMHAS                           |                       |                    | *                  | State Avg bas | sed on 4 Active | e Court Liaisc | on-Jail Diversio | on Programs    |