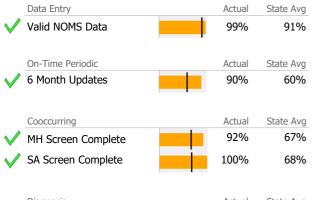

### Data Submission Quality

| Data Entry         |   | Actual | State Avg |
|--------------------|---|--------|-----------|
| Valid NOMS Data    |   | N/A    | 91%       |
|                    | · |        |           |
| On-Time Periodic   |   | Actual | State Avg |
| 6 Month Updates    |   | N/A    | 60%       |
|                    |   |        |           |
| Cooccurring        |   | Actual | State Avg |
| MH Screen Complete |   | N/A    | 67%       |
| SA Screen Complete |   | N/A    | 68%       |