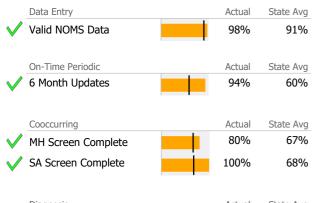

### Data Submission Quality

Valid Axis I Diagnosis

Valid Axis V GAF Score

| Data Entry           | Actual | State Avg |
|----------------------|--------|-----------|
| Valid NOMS Data      | 99%    | 90%       |
| On-Time Periodic     | Actual | State Avg |
| ✓ 6 Month Updates    | 87%    | 86%       |
|                      |        |           |
| Cooccurring          | Actual | State Avg |
| V MH Screen Complete | 100%   | 51%       |
| V SA Screen Complete | 100%   | 51%       |
|                      |        |           |
| Diagnosis            | Actual | State Avg |