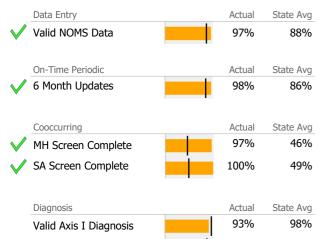

### Data Submission Quality

Valid Axis I Diagnosis

Valid Axis V GAF Score

| Data Entry           | Actual | State Avg |
|----------------------|--------|-----------|
| Valid NOMS Data      | 99%    | 90%       |
| On-Time Periodic     | Actual | State Avg |
| ✓ 6 Month Updates    | 87%    | 86%       |
|                      |        |           |
| Cooccurring          | Actual | State Avg |
| V MH Screen Complete | 100%   | 51%       |
| V SA Screen Complete | 100%   | 51%       |
|                      |        |           |
| Diagnosis            | Actual | State Avg |