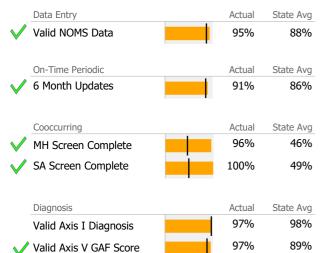

## Data Submission Quality

|              | Data Entry             |   | Actual | State Avg |
|--------------|------------------------|---|--------|-----------|
|              | Valid NOMS Data        |   | 93%    | 94%       |
|              |                        | · |        |           |
|              | On-Time Periodic       |   | Actual | State Avg |
| $\checkmark$ | 6 Month Updates        |   | 100%   | 92%       |
|              | Cooccurring            |   | Actual | State Avg |
| $\checkmark$ | MH Screen Complete     |   | 100%   | 99%       |
| $\checkmark$ | SA Screen Complete     |   | 100%   | 99%       |
|              |                        |   |        |           |
|              | Diagnosis              |   | Actual | State Avg |
|              | Valid Axis I Diagnosis |   | 98%    | 100%      |
|              | Valid Axis V GAF Score |   | 97%    | 100%      |