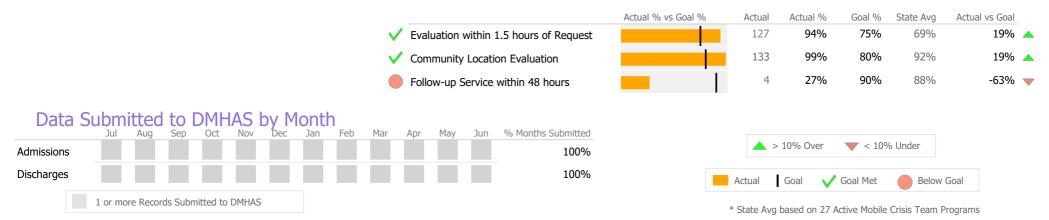

### Jail Diversion

|            |                                                                |                       |                    | Actual % vs Goal % | Actual        | Actual %        | Goal %         | State Avg        | Actual vs Goal |
|------------|----------------------------------------------------------------|-----------------------|--------------------|--------------------|---------------|-----------------|----------------|------------------|----------------|
|            |                                                                | ✓ Follow-up Service w | vithin 48 hours    |                    | 1             | 0%              | 0%             | 0%               | 0%             |
|            | Submitted to DMHAS by Month<br>Jul Aug Sep Oct Nov Dec Jan Feb | Mar Apr May Jun       | % Months Submitted |                    | <b></b>       | • 10% Over      | ▼ < 10%        | 6 Under          |                |
| Admissions |                                                                |                       | 58%                |                    |               |                 | *              |                  |                |
| Discharges |                                                                |                       | 75%                |                    | Actual        | Goal 🗸          | Goal Met       | Below            | Goal           |
|            | 1 or more Records Submitted to DMHAS                           |                       |                    | *                  | State Avg bas | sed on 4 Active | e Court Liaisc | on-Jail Diversio | on Programs    |