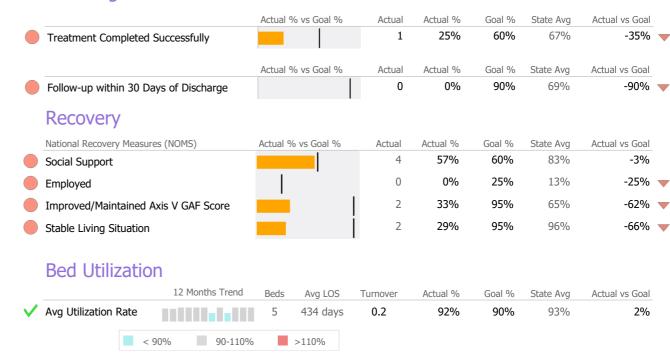

## **Discharge Outcomes**

Data Submitted to DMHAS by Month

<sup>\*</sup> State Avg based on 80 Active Supervised Apartments Programs