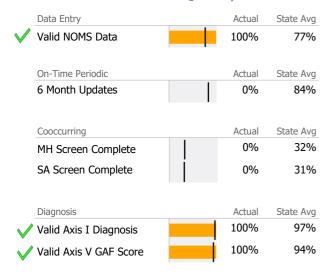

known 10% Unique Clients | State Avg ▲ > 10% Over State Avg > 10% Under State Avg

Survey Data Not Available

#### Homes for the Brave 134-250

Applied Behavioral Rehab Research Institute Inc.

Mental Health - Residential Services - Supervised Apartments

Connecticut Dept of Mental Health and Addiction Services Program Quality Dashboard

Reporting Period: July 2018 - June 2019 (Data as of Sep 16, 2019)

## **Program Activity**

| Measure        | Actual | 1 Yr Ago | Variance % |   |
|----------------|--------|----------|------------|---|
| Unique Clients | 7      | 11       | -36%       | • |
| Admits         | 2      | 7        | -71%       | • |
| Discharges     | 4      | 6        | -33%       | • |
| Bed Days       | 1,687  | 1,626    | 4%         |   |

# **Data Submission Quality**



## **Discharge Outcomes**



Data Submitted to DMHAS by Month





<sup>\*</sup> State Avg based on 80 Active Supervised Apartments Programs