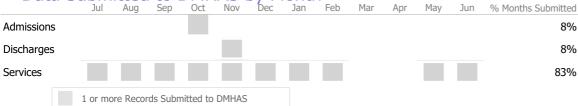

## Data Submitted to DMHAS by Month

|     | <b></b> > 2 | 10% Over | ▼ < 10%  | Under |        |
|-----|-------------|----------|----------|-------|--------|
| Act | ual         | Goal 🗸   | Goal Met | Belo  | w Goal |