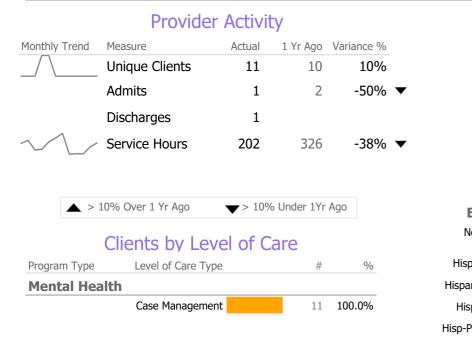

Program Quality Dashboard

**Program Activity** 

| Measure        | Actual | 1 Yr Ago | Variance % |  |
|----------------|--------|----------|------------|--|
| Unique Clients | 11     | 10       | 10%        |  |
| Admits         | 1      | 2        | -50% 🔻     |  |
| Discharges     | 1      | -        |            |  |
| Service Hours  | 202    | 326      | -38% 🔻     |  |