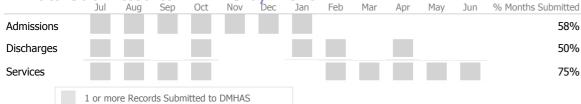

#### Data Submitted to DMHAS by Month

|            | Jul    | Aug      | Sep      | Oct       | Nov   | Dec | Jan | Feb | Mar | Apr | May | Jun | % Months Submitted |
|------------|--------|----------|----------|-----------|-------|-----|-----|-----|-----|-----|-----|-----|--------------------|
| Admissions |        |          |          |           |       |     |     |     |     |     |     |     | 100%               |
| Discharges |        |          |          |           |       |     |     |     |     |     |     |     | 100%               |
| Services   |        |          |          |           |       |     |     |     |     |     |     |     | 100%               |
|            | 1 or m | ore Reco | rds Subn | nitted to | DMHAS |     |     |     |     |     |     |     |                    |