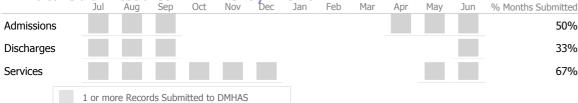

#### Data Submitted to DMHAS by Month

| Bata       | Jul     | Aug        | Sep     | Oct       | Nov   | Dec | Jan | Feb | Mar | Apr | May | Jun | % Months Submitted |
|------------|---------|------------|---------|-----------|-------|-----|-----|-----|-----|-----|-----|-----|--------------------|
| Admissions |         |            |         |           |       |     |     |     |     |     |     |     | 8%                 |
| Discharges |         |            |         |           |       |     |     |     |     |     |     |     | 25%                |
| Services   |         |            |         |           |       |     |     |     |     |     |     |     | 50%                |
|            | 1 or mo | ore Record | ds Subr | nitted to | DMHAS |     |     |     |     |     |     |     |                    |