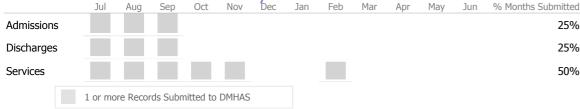

#### Data Submitted to DMHAS by Month

| Bata       | Jul     | Aug        | Sep     | Oct       | Nov   | Dec | Jan | Feb | Mar | Apr | May | Jun | % Months Submitted |
|------------|---------|------------|---------|-----------|-------|-----|-----|-----|-----|-----|-----|-----|--------------------|
| Admissions |         |            |         |           |       |     |     |     |     |     |     |     | 8%                 |
| Discharges |         |            |         |           |       |     |     |     |     |     |     |     | 25%                |
| Services   |         |            |         |           |       |     |     |     |     |     |     |     | 50%                |
|            | 1 or mo | ore Record | ds Subr | nitted to | DMHAS |     |     |     |     |     |     |     |                    |