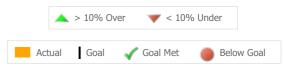

#### Data Submitted to DMHAS by Month

|        | > 10% 0 | ver 🛛 🔻 < 10° | % Under |        |
|--------|---------|---------------|---------|--------|
| Actual | Goal    | 🞻 Goal Met    | Belov   | v Goal |