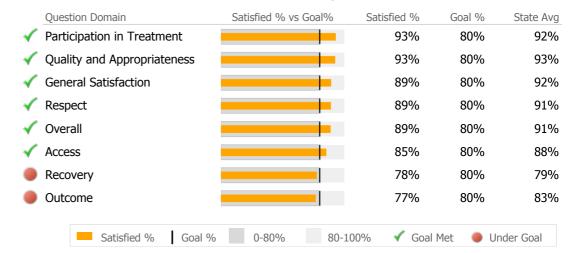

porting Period: July 2017 - June 2018 (Data as of Sep 18, 2018)



#### Clients by Level of Care

| Program Type | Level of Care Type     | #     | %     |
|--------------|------------------------|-------|-------|
| Addiction    |                        |       |       |
|              | Outpatient             | 2,930 | 54.9% |
|              | IOP                    | 71    | 1.3%  |
|              | Case Management        | 56    | 1.0%  |
| Medicat      | ion Assisted Treatment | 30    | 0.6%  |
| Forensic SA  |                        |       |       |
| Forer        | nsics Community-based  | 2,178 | 40.8% |
|              | Case Management        | 74    | 1.4%  |
|              |                        |       |       |

#### Consumer Satisfaction Survey (Based on 664 FY17 Surveys)



#### **Client Demographics**

Age 18-25 26-34 35-44 45-54 55-64 65+

Ethnicity Non-Hispanic Hisp-Puerto Rican

Unknown

|          | #        | %      | State Avg | Gender                          |    | #       | %       | State Avg |
|----------|----------|--------|-----------|---------------------------------|----|---------|---------|-----------|
|          | 1,129    | 22%    | 13%       | Male                            |    | 3,371   | 65%     | 60%       |
|          | 1,645    | 32%    | 24%       | Female                          |    | 1,811   | 35%     | 40%       |
| <b>_</b> | 1,090    | 21%    | 20%       | Transgender                     |    |         |         | 0%        |
| =i       | 718      | 14%    | 21%       |                                 |    |         |