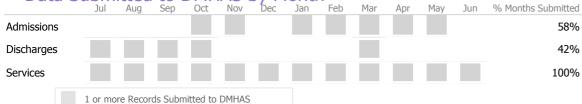

#### Data Submitted to DMHAS by Month

| Bata       | Jul     | Aug        | Sep     | Oct       | Nov   | Dec | Jan | Feb | Mar | Apr | May | Jun | % Months Submitted |
|------------|---------|------------|---------|-----------|-------|-----|-----|-----|-----|-----|-----|-----|--------------------|
| Admissions |         |            |         |           |       |     |     |     |     |     |     |     | 8%                 |
| Discharges |         |            |         |           |       |     |     |     |     |     |     |     | 25%                |
| Services   |         |            |         |           |       |     |     |     |     |     |     |     | 50%                |
|            | 1 or mo | ore Record | ds Subr | nitted to | DMHAS |     |     |     |     |     |     |     |                    |