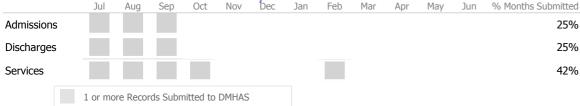

### Data Submitted to DMHAS by Month

|            | Jul | Aug | Sep | Oct | Nov | Dec | Jan | Feb | Mar | Apr | May | Jun | % Months Submitted |
|------------|-----|-----|-----|-----|-----|-----|-----|-----|-----|-----|-----|-----|--------------------|
| Admissions |     |     |     |     |     |     |     |     |     |     |     |     | 0%                 |
| Discharges |     |     |     |     |     |     |     |     |     |     |     |     | 0%                 |
|            |     |     |     |     |     |     |     |     |     |     |     |     |                    |

1 or more Records Submitted to DMHAS

\* State Avg based on 7 Active Outreach & Engagement Programs