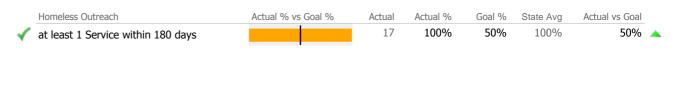

#### Service Engagement

Data Submitted to DMHAS by Month

|        | > 10% 0 | ver 🛛 🔻 < 100 | % Under |     |
|--------|---------|---------------|---------|-----|
| Actual | Goal    | 🖌 Goal Met    | Below G | bal |