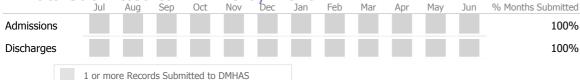

#### Data Submitted to DMHAS by Month

|            | Jul    | Aug      | Sep      | Oct       | Nov   | Dec | Jan | Feb | Mar | Apr | May | Jun | % Months Submitted |
|------------|--------|----------|----------|-----------|-------|-----|-----|-----|-----|-----|-----|-----|--------------------|
| Admissions |        |          |          |           |       |     |     |     |     |     |     |     | 100%               |
| Discharges |        |          |          |           |       |     |     |     |     |     |     |     | 100%               |
| Services   |        |          |          |           |       |     |     |     |     |     |     |     | 100%               |
|            | 1 or m | ore Reco | rds Subn | nitted to | DMHAS |     |     |     |     |     |     |     |                    |