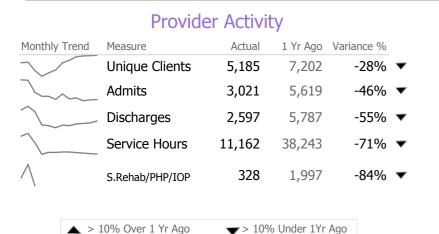

### **Program Activity**

| Measure                      | Actual | 1 Yr Ago | Variance % |   |
|------------------------------|--------|----------|------------|---|
| Unique Clients               | 71     | 202      | -65%       | ▼ |
| Admits                       | 37     | 218      | -83%       | ▼ |
| Discharges                   | 43     | 205      | -79%       | ▼ |
| Service Hours                | 34     | 244      | -86%       | ▼ |
| Social Rehab/PHP/IOP<br>Days | 328    | 1,997    | -84%       | ▼ |