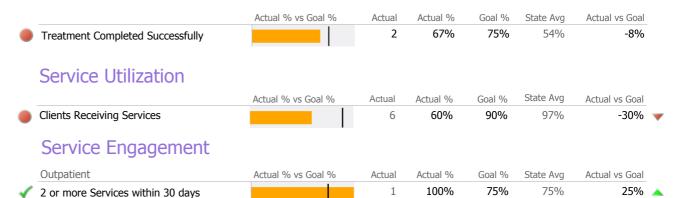

#### **Discharge Outcomes**

|                                       | Actual % vs Goal % | Actual | Actual % | Goal % | State Avg | Actual vs Goal |
|---------------------------------------|--------------------|--------|----------|--------|-----------|----------------|
| Treatment Completed Successfully      |                    | 35     | 81%      | 50%    | 68%       | 31%            |
|                                       | Actual % vs Goal % | Actual | Actual % | Goal % | State Avg | Actual vs Goal |
| Follow-up within 30 Days of Discharge |                    | 17     | 49%      | 90%    | 63%       | -41%           |
| Recovery                              |                    |        |          |        |           |                |
| National Recovery Measures (NOMS)     | Actual % vs Goal % | Actual | Actual % | Goal % | State Avg | Actual vs Goal |
| Not Arrested                          |                    | 71     | 99%      | 75%    | 92%       | 24%            |
| Self Help                             |                    | 50     | 69%      | 60%    | 48%       | 9%             |
| Abstinence/Reduced Drug Use           |                    | 44     | 61%      | 55%    | 66%       | 6%             |
| Stable Living Situation               |                    | 64     | 89%      | 95%    | 88%       | -6%            |
| Improved/Maintained Axis V GAF Score  |                    | 46     | 64%      | 75%    | 77%       | -11%           |
| Employed                              | <b>—</b>   ·       | 21     | 29%      | 50%    | 32%       | -21%           |
| Service Utilization                   |                    |        |          |        |           |                |
|                                       | Actual % vs Goal % | Actual | Actual % | Goal % | State Avg | Actual vs Goal |
| Clients Receiving Services            |                    | 15     | 52%      | 90%    | 69%       | -38%           |

# Discharge Outcomes

|                                      | Actual % vs Goal % | Actual | Actual %   | Goal % | State Avg | Actual vs Goal |   |
|--------------------------------------|--------------------|--------|------------|--------|-----------|----------------|---|
| Treatment Completed Successfully     |                    | 33     | 79%        | 50%    | 54%       | 29%            | 1 |
| Recovery                             |                    |        |            |        |           |                |   |
| National Recovery Measures (NOMS)    | Actual % vs Goal % | Actual | Actual %   | Goal % | State Avg | Actual vs Goal |   |
| Not Arrested                         |                    | 90     | 95%        | 75%    | 86%       | 20%            | 4 |
| Abstinence/Reduced Drug Use          | ·                  | 60     | 63%        | 55%    | 56%       | 8%             |   |
| Self Help                            |                    | 59     | 62%        | 60%    | 33%       | 2%             |   |
| Stable Living Situation              |                    | 81     | 85%        | 95%    | 85%       | -10%           |   |
| Employed                             | '                  | 35     | 37%        | 50%    | 44%       | -13%           | 4 |
| Improved/Maintained Axis V GAF Score |                    | 46     | 48%        | 75%    | 59%       | -27%           | 4 |
| Service Utilization                  |                    |        |            |        |           |                |   |
|                                      | Actual % vs Goal % | Actual | Actual %   | Goal % | State Avg | Actual vs Goal |   |
| Clients Receiving Services           |                    | 36     | 68%        | 90%    | 72%       | -22%           |   |
| Service Engagement                   |                    |        |            |        |           |                |   |
| Outpatient                           | Actual % vs Goal % | Actual | Actual %   | Goal % | State Avg | Actual vs Goal |   |
| 2 or more Services within 30 days    |                    | 32     | 91%        | 75%    | 66%       | 16%            | á |
|                                      |                    |        |            |        |           |                |   |
|                                      |                    |        |            |        |           |                |   |
|                                      |                    |        |            |        |           |                |   |
|                                      |                    |        |            |        |           |                |   |
| Apr May Jun % Months Submitted       |                    |        |            |        |           |                |   |
|                                      |                    |        | > 10% Over |        | % Under   |                |   |