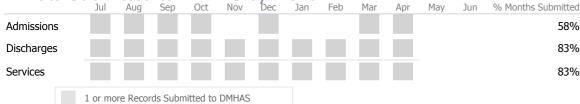

#### Data Submitted to DMHAS by Month

| Bata       | Jul     | Aug        | Sep     | Oct       | Nov   | Dec | Jan | Feb | Mar | Apr | May | Jun | % Months Submitted |
|------------|---------|------------|---------|-----------|-------|-----|-----|-----|-----|-----|-----|-----|--------------------|
| Admissions |         |            |         |           |       |     |     |     |     |     |     |     | 8%                 |
| Discharges |         |            |         |           |       |     |     |     |     |     |     |     | 25%                |
| Services   |         |            |         |           |       |     |     |     |     |     |     |     | 50%                |
|            | 1 or mo | ore Record | ds Subr | nitted to | DMHAS |     |     |     |     |     |     |     |                    |