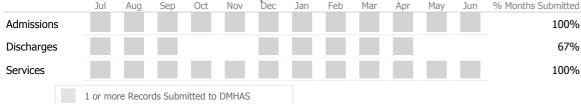

#### Data Submitted to DMHAS by Month

| Bata       | Jul     | Aug        | Sep     | Oct       | Nov   | Dec | Jan | Feb | Mar | Apr | May | Jun | % Months Submitted |
|------------|---------|------------|---------|-----------|-------|-----|-----|-----|-----|-----|-----|-----|--------------------|
| Admissions |         |            |         |           |       |     |     |     |     |     |     |     | 8%                 |
| Discharges |         |            |         |           |       |     |     |     |     |     |     |     | 25%                |
| Services   |         |            |         |           |       |     |     |     |     |     |     |     | 50%                |
|            | 1 or mo | ore Record | ds Subr | nitted to | DMHAS |     |     |     |     |     |     |     |                    |

#### Data Submitted to DMHAS by Month

|            | Jul    | Aug      | Sep      | Oct       | Nov   | Dec | Jan | Feb | Mar | Apr | May | Jun | % Months Submitted |
|------------|--------|----------|----------|-----------|-------|-----|-----|-----|-----|-----|-----|-----|--------------------|
| Admissions |        |          |          |           |       |     |     |     |     |     |     |     | 100%               |
| Discharges |        |          |          |           |       |     |     |     |     |     |     |     | 100%               |
| Services   |        |          |          |           |       |     |     |     |     |     |     |     | 100%               |
|            | 1 or m | ore Reco | rds Subn | nitted to | DMHAS |     |     |     |     |     |     |     |                    |