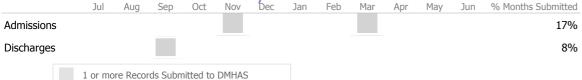

#### Data Submitted to DMHAS by Month

100%

|           | Jul     | Aug        | Sep C      | oct Nov    | Dec | Jan | Feb | Mar | Apr | May | Jun | % Months Submitted |
|-----------|---------|------------|------------|------------|-----|-----|-----|-----|-----|-----|-----|--------------------|
| Admission | S       |            |            |            |     |     |     |     |     |     |     | 0%                 |
| Discharge | S       |            |            |            |     |     |     |     |     |     |     | 17%                |
|           | 1 or mo | ore Record | s Submitte | ed to DMHA | S   |     |     |     |     |     |     |                    |