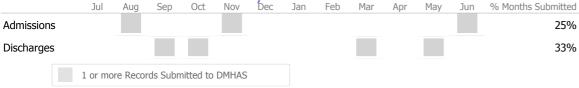

#### Data Submitted to DMHAS by Month

100%

|            | Jul     | Aug      | Sep      | Oct       | Nov   | Dec | Jan | Feb | Mar | Apr | May | Jun | % Months Submitted |
|------------|---------|----------|----------|-----------|-------|-----|-----|-----|-----|-----|-----|-----|--------------------|
| Admissions |         |          |          |           |       |     |     |     |     |     |     |     | 8%                 |
| Discharges |         |          |          |           |       |     |     |     |     |     |     |     | 8%                 |
|            | 1 or me | ore Reco | rds Subr | nitted to | DMHAS |     |     |     |     |     |     |     |                    |