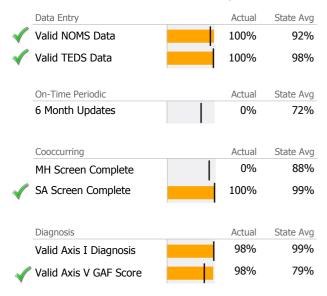

## **Program Activity**

| Measure        | Actual | 1 Yr Ago | Variance % |
|----------------|--------|----------|------------|
| Unique Clients | 56     |          |            |
| Admits         | 56     | -        |            |
| Discharges     | -      | -        |            |
| Service Hours  | 489    | _        |            |