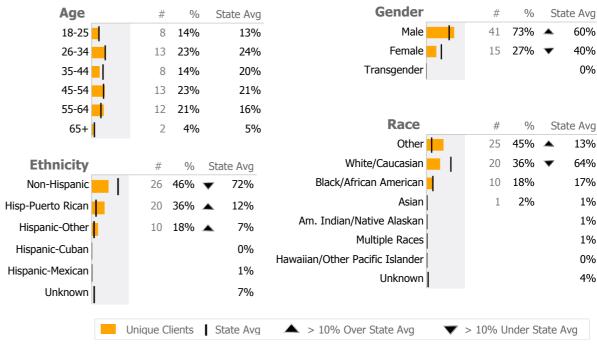

### **Provider Activity** Monthly Trend Measure Actual 1 Yr Ago Variance % **Unique Clients** 56 56 Admits Discharges Service Hours 489 > 10% Over 1 Yr Ago > 10% Under 1Yr Ago Clients by Level of Care Program Type Level of Care Type % **Addiction** Medication Assisted Treatment 56 100.0%