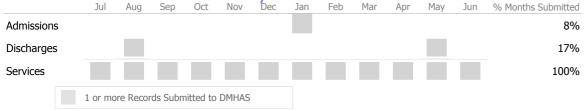

# Data Submitted to DMHAS by Month

<sup>\*</sup> State Avg based on 74 Active Supportive Housing – Scattered Site Programs