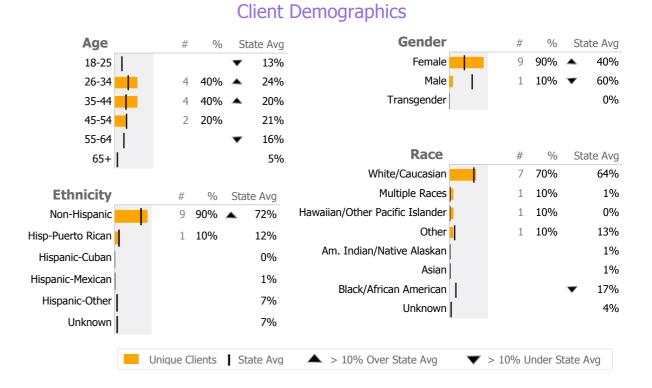

#### **Thames River Community Services**

Norwich, CT

Connecticut Dept of Mental Health and Addiction Services
Provider Quality Dashboard

Reporting Period: July 2017 - June 2018 (Data as of Sep 18, 2018)

#### **Provider Activity** 1 Yr Ago Variance % Monthly Trend Measure Actual **Unique Clients** 10 9 11% 🔺 Admits 1 Discharges 2 Service Hours 288 283 2% > 10% Over 1 Yr Ago > 10% Under 1Yr Ago Clients by Level of Care Program Type Level of Care Type % **Mental Health** Case Management 10 100.0%



Survey Data Not Available

#### **Next Step Scattered Site Program**

Thames River Community Services

Mental Health - Case Management - Supportive Housing - Scattered Site

Connecticut Dept of Mental Health and Addiction Services Program Quality Dashboard

Reporting Period: July 2017 - June 2018 (Data as of Sep 18, 2018)

## **Program Activity**

| Measure        | Actual | 1 Yr Ago | Variance % |   |
|----------------|--------|----------|------------|---|
| Unique Clients | 10     | 9        | 11%        | • |
| Admits         | 1      | -        |            |   |
| Discharges     | 2      | -        |            |   |
| Service Hours  | 288    | 283      | 2%         |   |

### Recovery

|          | National Recovery Measures (NOMS) | Actual % vs Goal % | Actual | Actual % | Goal %