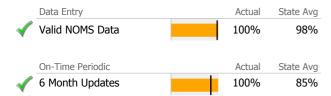

### Recovery

|          | National Recovery Measures (NOMS) | Actual % vs Goal % | Actual | Actual % | Goal % | State Avg | Actual vs Goal |   |
|----------|-----------------------------------|--------------------|--------|----------|--------|-----------|----------------|---|
| <b>\</b> | Stable Living Situation           |                    | 10     | 100%     | 85%    | 85%       | 15%            | 4 |
|          | Service Utilization               |                    |        |          |        |           |                |   |
|          |                                   | Actual % vs Goal % | Actual | Actual % | Goal % | State Avg | Actual vs Goal |   |
|          | Clients Receiving Services        |                    | 8      | 100%     | 90%    | 96%       | 10%            |   |