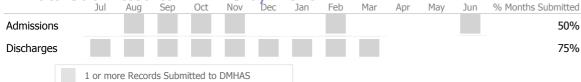

#### Data Submitted to DMHAS by Month

|            | Jul | Aug | Sep | Oct | Nov | Dec | Jan | Feb | Mar | Apr | May | Jun | % Months Submitted |
|------------|-----|-----|-----|-----|-----|-----|-----|-----|-----|-----|-----|-----|--------------------|
| Admissions |     |     |     |     |     |     |     |     |     |     |     |     | 0%                 |
| Discharges |     |     |     |     |     |     |     |     |     |     |     |     | 0%                 |
|            |     |     |     |     |     |     |     |     |     |     |     |     |                    |