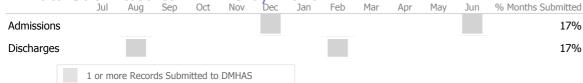

#### Data Submitted to DMHAS by Month

|            | Jul | Aug | Sep | Oct | Nov | Dec | Jan | Feb | Mar | Apr | May | Jun | % Months Submitted |
|------------|-----|-----|-----|-----|-----|-----|-----|-----|-----|-----|-----|-----|--------------------|
| Admissions |     |     |     |     |     |     |     |     |     |     |     |     | 0%                 |
| Discharges |     |     |     |     |     |     |     |     |     |     |     |     | 0%                 |
|            |     |     |     |     |     |     |     |     |     |     |     |     |                    |