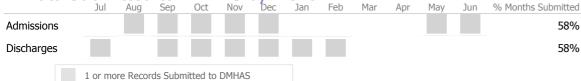

#### Data Submitted to DMHAS by Month

|            | Jul | Aug | Sep | Oct | Nov | Dec | Jan | Feb | Mar | Apr | May | Jun | % Months Submitted |
|------------|-----|-----|-----|-----|-----|-----|-----|-----|-----|-----|-----|-----|--------------------|
| Admissions |     |     |     |     |     |     |     |     |     |     |     |     | 0%                 |
| Discharges |     |     |     |     |     |     |     |     |     |     |     |     | 0%                 |
|            |     |     |     |     |     |     |     |     |     |     |     |     |                    |