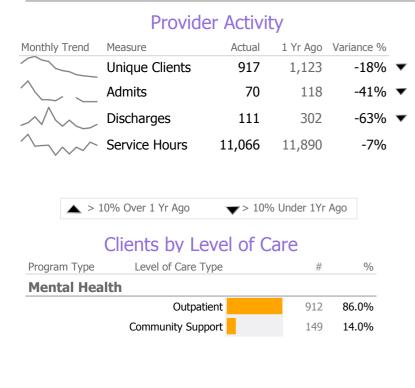

# **Program Activity**

| Measure        | Actual | 1 Yr Ago | Variance % |   |
|----------------|--------|----------|------------|---|
| Unique Clients | 912    | 1,115    | -18%       | ▼ |
| Admits         | 51     | 74       | -31%       | ▼ |
| Discharges     | 84     | 255      | -67%       | ▼ |
| Service Hours  | 5,643  | 7,311    | -23%       | • |

## **Program Activity**

| Measure        | Actual | 1 Yr Ago | Variance % |   |
|----------------|--------|----------|------------|---|
| Unique Clients | 149    | 176      | -15%       | ▼ |
| Admits         | 19     | 44       | -57%       | ▼ |
| Discharges     | 27     | 47       | -43%       | ▼ |
| Service Hours  | 5,423  | 4,579    | 18%        |   |