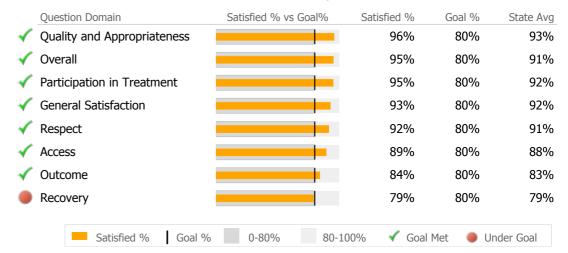

### Norwalk Hospital

Norwalk, CT

Reporting Period: July 2017 - June 2018 (Data as of Sep 18, 2018)



### Consumer Satisfaction Survey (Based on 253 FY17 Surveys)



### **Client Demographics**

| Age               |      | #            | %   | State Avg    | Gender                                      | #       | %       | State Avg    |  |
|-------------------|------|--------------|-----|--------------|---------------------------------------------|---------|---------|--------------|--|
| 18-25             |      | 39           | 4%  | 13%          | Female                                      | 534     | 58%     | <b>▲</b> 40% |  |
| 26-34             |      | 124 <b>1</b> | 4%  | 24%          | Male 🗾 📔                                    | 383     | 42%     | ▼ 60%        |  |
| 35-44             |      | 136 <b>1</b> | 5%  | 20%          | Transgender                                 |         |         | 0%           |  |
| 45-54             | 1