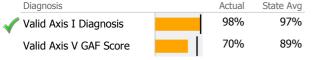

# Data Submission Quality

Valid Axis V GAF Score

| Data Entry               | Actual | State Avg |
|--------------------------|--------|-----------|
| √ Valid NOMS Data        | 100%   | 98%       |
|                          | ·      |           |
| On-Time Periodic         | Actual | State Avg |
| 🧹 6 Month Updates        | 100%   | 96%       |
| Ŧ                        |        |           |
|                          |        |           |
| Cooccurring              | Actual | State Avg |
| < MH Screen Complete     | 100%   | 90%       |
| 🞻 SA Screen Complete     | 100%   | 89%       |
| ·                        |        |           |
| Diagnosis                | Actual | State Avg |
|                          | 1      | 5         |
| 🖋 Valid Axis I Diagnosis | 100%   | 98%       |