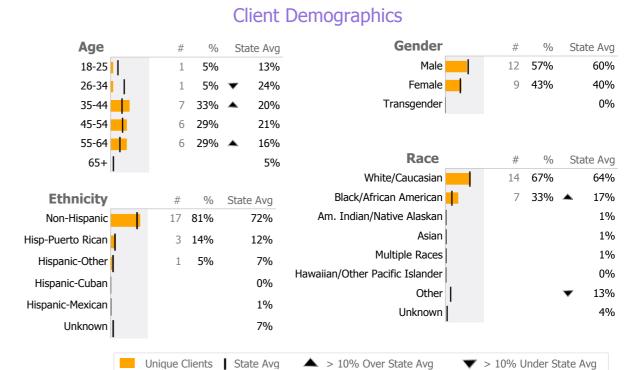

<sup>\*</sup> State Avg based on 74 Active Supportive Housing – Scattered Site Programs