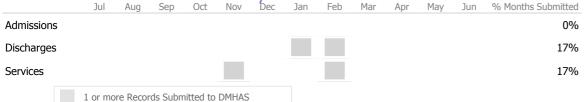

| Case Management    | 78 | 100.0% |



## **Client Demographics**



#### **Clinical Case Management**

Day Kimball Hospital

Mental Health - Case Management - Standard Case Management

Connecticut Dept of Mental Health and Addiction Services Program Quality Dashboard

Reporting Period: July 2017 - June 2018 (Data as of Sep 18, 2018)

# **Program Activity**

| Measure        | Actual | 1 Yr Ago | Variance % |   |
|----------------|--------|----------|------------|---|
| Unique Clients | 78     | 81       | -4%        |   |
| Admits         | -      | 5        | -100%      | • |
| Discharges     | 78     | 3        | 2500%      | • |
| Service Hours  | 51     | 384      | -87%       | • |

# **Data Submission Quality**



## **Discharge Outcomes**



Data Submitted to DMHAS by Month





<sup>\*</sup> State Avg based on 30 Active Standard Case Management Programs