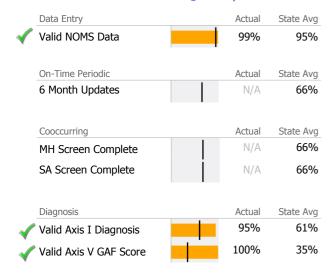

ealth</b> |                    |    |        |
|                      | Case Management    | 78 | 100.0% |



## **Client Demographics**



#### **Clinical Case Management**

Day Kimball Hospital

Mental Health - Case Management - Standard Case Management

Connecticut Dept of Mental Health and Addiction Services Program Quality Dashboard

Reporting Period: July 2017 - June 2018 (Data as of Sep 18, 2018)

# **Program Activity**

| Measure        | Actual | 1 Yr Ago | Variance % |   |
|----------------|--------|----------|------------|---|
| Unique Clients | 78     | 81       | -4%        |   |
| Admits         | -      | 5        | -100%      | • |
| Discharges     | 78     | 3        | 2500%      | • |
| Service Hours  | 51     | 384      | -87%       | • |

# **Data Submission Quality**



## **Discharge Outcomes**



Data Submitted to DMHAS by Month





<sup>\*</sup> State Avg based on 30 Active Standard Case Management Programs