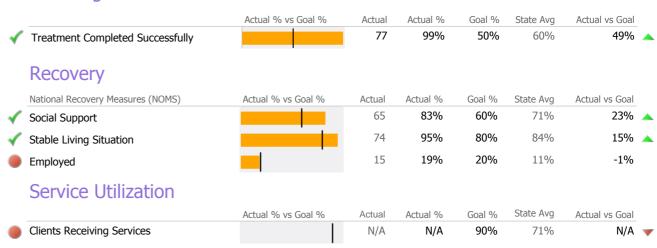

## **Discharge Outcomes**

Data Submitted to DMHAS by Month

<sup>\*</sup> State Avg based on 30 Active Standard Case Management Programs