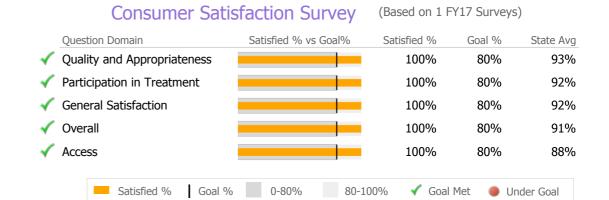

#### **Day Kimball Hospital**

Putnam, CT

Connecticut Dept of Mental Health and Addiction Services Provider Quality Dashboard

Reporting Period: July 2017 - June 2018 (Data as of Sep 18, 2018)

# **Provider Activity**





### Clients by Level of Care

| Program Type         | Level of Care Type | #  | %      |
|----------------------|--------------------|----|--------|
| <b>Mental Health</b> |                    |    |        |
|                      | Case Management    | 78 | 100.0% |



## **Client Demographics**



#### **Clinical Case Management**

Day Kimball Hospital

Mental Health - Case Management - Standard Case Management

Connecticut Dept of Mental Health and Addiction Services Program Quality Dashboard

Reporting Period: July 2017 - June 2018 (Data as of Sep 18, 2018)

# **Program Activity**

| Measure        | Actual | 1 Yr Ago | Variance % |   |
|----------------|--------|----------|------------|---|
| Unique Clients | 78     | 81       | -4%        |   |
| Admits         | -      | 5        | -100%      | • |
| Discharges     | 78     | 3        | 2500%      | • |
| Service Hours  | 51     | 384      | -87%       | • |

# **Data Submission Quality**



## **Discharge Outcomes**



Data Submitted to DMHAS by Month





<sup>\*</sup> State Avg based on 30 Act