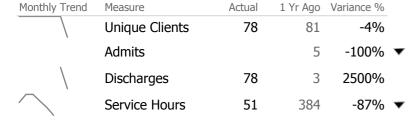

# **Program Activity**

| Measure        | Actual | 1 Yr Ago | Variance % |   |
|----------------|--------|----------|------------|---|
| Unique Clients | 78     | 81       | -4%        |   |
| Admits         | -      | 5        | -100%      | • |
| Discharges     | 78     | 3        | 2500%      | • |
| Service Hours  | 51     | 384      | -87%       | • |