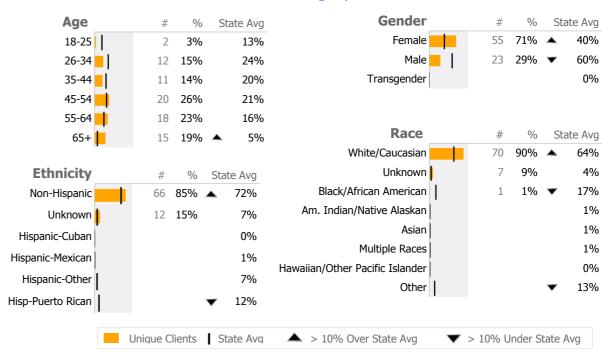

#### **Day Kimball Hospital**

Putnam, CT

Connecticut Dept of Mental Health and Addiction Services Provider Quality Dashboard

Reporting Period: July 2017 - June 2018 (Data as of Sep 18, 2018)

# **Provider Activity**





### Clients by Level of Care

| Program Type         | Level of Care Type | #  | %      |
|----------------------|--------------------|----|--------|
| <b>Mental Health</b> |                    |    |        |
|                      | Case Management    | 78 | 100.0% |



## **Client Demographics**



#### **Clinical Case Management**

Day Kimball Hospital

Mental Health - Case Management - Standard Case Management

Connecticut Dept of Mental Health and Addiction Services Program Quality Dashboard

Reporting Period: July 2017 - June 2018 (Data as of Sep 18, 2018)

# **Program Activity**

| Measure        | Actual | 1 Yr Ago | Variance % |   |
|----------------|--------|----------|------------|---|
| Unique Clients | 78     | 81       | -4%        |   |
| Admits         | -      | 5        | -100%      | • |
| Discharges     | 78     | 3        | 2500%      | • |
| Service Hours  | 51     | 384      | -87%       | • |

# **Data Submission Quality**



## **Discharge Outcomes**



Data Submitted to DMHAS by Month





<sup>\*</sup> State Avg based on 30 Active Standard Case Management P