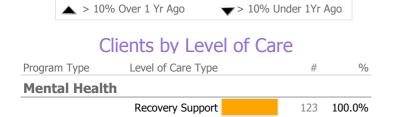

#### **Peer Bridger**

Advocacy Unlimited

Mental Health - Recovery Support - Peer Based Mentoring

Connecticut Dept of Mental Health and Addiction Services
Program Quality Dashboard

Reporting Period: July 2017 - June 2018 (Data as of Sep 18, 2018)

# **Program Activity**

| Measure        | Actual | 1 Yr Ago | Variance % |   |
|----------------|--------|----------|------------|---|
| Unique Clients | 123    | 145      | -15%       | • |
| Admits         | 54     | 146      | -63%       | • |
| Discharges     | 41     | 77       | -47%       | • |
| Service Hours  | 2,820  | 1,891    | 49%        | • |