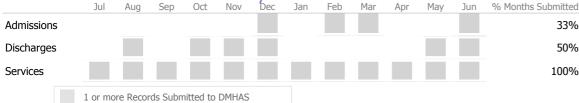

#### Data Submitted to DMHAS by Month

|            | Jul     | Aug       | Sep     | Oct       | Nov   | Dec | Jan | Feb | Mar | Apr | May | Jun | % Months Submitted |
|------------|---------|-----------|---------|-----------|-------|-----|-----|-----|-----|-----|-----|-----|--------------------|
| Admissions |         |           |         |           |       |     |     |     |     |     |     |     | 92%                |
| Discharges |         |           |         |           |       |     |     |     |     |     |     |     | 83%                |
| Services   |         |           |         |           |       |     |     |     |     |     |     |     | 100%               |
|            | 1 or mo | ore Recor | ds Subr | nitted to | DMHAS | 5   |     |     |     |     |     |     |                    |