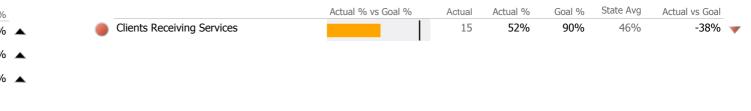

## **Discharge Outcomes**

| % Actual Actual % Goal % State Avg Actual vs Goa   | Actual | Actual % vs Goal % |                                      |
|----------------------------------------------------|--------|--------------------|--------------------------------------|
| 6         25%         50%         45%         -25% | 6      |                    | Treatment Completed Successfully     |
|                                                    |        |                    | Recovery                             |
| 6 Actual Actual % Goal % State Avg Actual vs Goa   | Actual | Actual % vs Goal % | National Recovery Measures (NOMS)    |
| 172 <b>83% 60%</b> 70% <b>23%</b>                  | 172    |                    | Social Support                       |
| 191 93% 95% 86% -2%                                | 191    | · · · ·            | Stable Living Situation              |
| 19 <b>9% 30%</b> 23% - <b>21%</b>                  | 19     | • I                | Employed                             |
| 65 <b>52% 75%</b> 59% -23%                         | 65     |                    | Improved/Maintained Axis V GAF Score |
|                                                    |        |                    | Service Utilization                  |
| 6 Actual Actual % Goal % State Avg Actual vs Goa   | Actual | Actual % vs Goal % |                                      |
| 172 <b>95% 90%</b> 90% <b>5%</b>                   | 172    |                    | Clients Receiving Services           |
|                                                    |        |                    | Service Engagement                   |
| 6 Actual Actual % Goal % State Avg Actual vs Goa   | Actual | Actual % vs Goal % | Outpatient                           |
| 73 <b>72% 75%</b> 65% - <b>3%</b>                  | 73     |                    | 2 or more Services within 30 days    |
|                                                    |        | Actual % vs Goal % | Outpatient                           |