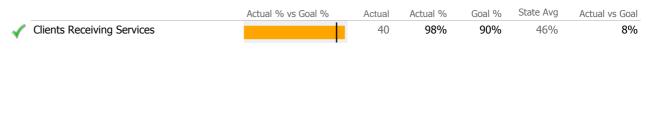

## **Discharge Outcomes**

| % Actual Actual % Goal % State Avg Actual vs Goa   | Actual | Actual % vs Goal % |                                      |
|----------------------------------------------------|--------|--------------------|--------------------------------------|
| 6         25%         50%         45%         -25% | 6      |                    | Treatment Completed Successfully     |
|                                                    |        |                    | Recovery                             |
| 6 Actual Actual % Goal % State Avg Actual vs Goa   | Actual | Actual % vs Goal % | National Recovery Measures (NOMS)    |
| 172 <b>83% 60%</b> 70% <b>23%</b>                  | 172    |                    | Social Support                       |
| 191 93% 95% 86% -2%                                | 191    | · · · ·            | Stable Living Situation              |
| 19 <b>9% 30%</b> 23% - <b>21%</b>                  | 19     | • I                | Employed                             |
| 65 <b>52% 75%</b> 59% -23%                         | 65     |                    | Improved/Maintained Axis V GAF Score |
|                                                    |        |                    | Service Utilization                  |
| 6 Actual Actual % Goal % State Avg Actual vs Goa   | Actual | Actual % vs Goal % |                                      |
| 172 <b>95% 90%</b> 90% <b>5%</b>                   | 172    |                    | Clients Receiving Services           |
|                                                    |        |                    | Service Engagement                   |
| 6 Actual Actual % Goal % State Avg Actual vs Goa   | Actual | Actual % vs Goal % | Outpatient                           |
| 73 <b>72% 75%</b> 65% - <b>3%</b>                  | 73     |                    | 2 or more Services within 30 days    |
|                                                    |        | Actual % vs Goal % | Outpatient                           |