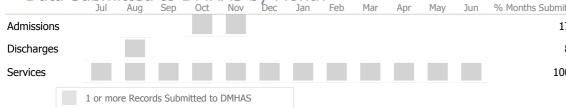

#### Data Submitted to DMHAS by Month

|            | Jul     | Aug       | Sep     | Oct       | Nov   | Dec | Jan | Feb | Mar | Apr | May | Jun | % Months Submitted |
|------------|---------|-----------|---------|-----------|-------|-----|-----|-----|-----|-----|-----|-----|--------------------|
| Admissions |         |           |         |           |       |     |     |     |     |     |     |     | 92%                |
| Discharges |         |           |         |           |       |     |     |     |     |     |     |     | 83%                |
| Services   |         |           |         |           |       |     |     |     |     |     |     |     | 100%               |
|            | 1 or mo | ore Recor | ds Subr | nitted to | DMHAS | 5   |     |     |     |     |     |     |                    |