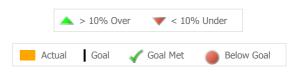

▲ > 10% Over 1 Yr Ago

▼> 10% Under 1Yr Ago

|        | > 10% 0 | ver 🔻 < 10% | 6 Under |        |
|--------|---------|-------------|---------|--------|
| Actual | Goal    | 🖌 Goal Met  | Below   | / Goal |

\* State Avg based on 92 Active Standard Outpatient Programs