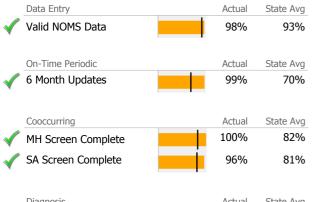

## Data Submission Quality

Valid Axis V GAF Score

|              | Data Entry             | Actual | State Avg |
|--------------|------------------------|--------|-----------|
| $\checkmark$ | Valid NOMS Data        | 98%    | 98%       |
|              | On-Time Periodic       | Actual | State Avg |
| $\checkmark$ | 6 Month Updates        | 100%   | 93%       |
|              |                        |        |           |
|              | Cooccurring            | Actual | State Avg |
| $\checkmark$ | MH Screen Complete     | 100%   | 88%       |
| $\checkmark$ | SA Screen Complete     | 96%    | 87%       |
|              |                        |        |           |
|              | Diagnosis              | Actual | State Avg |
|              | Valid Axis I Diagnosis | 95%    | 98%       |