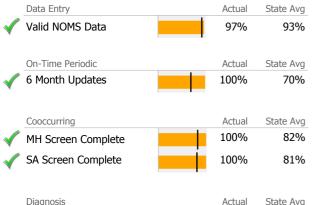

## Data Submission Quality

Valid Axis V GAF Score

|              | Data Entry             |     | Actual | State Avg |
|--------------|------------------------|-----|--------|-----------|
| $\checkmark$ | Valid NOMS Data        |     | 98%    | 93%       |
|              |                        | Т   |        |           |
|              | On-Time Periodic       |     | Actual | State Avg |
|              | 6 Month Updates        |     | N/A    | 70%       |
|              |                        |     |        |           |
|              | Cooccurring            |     | Actual | State Avg |
| $\checkmark$ | MH Screen Complete     |     | 100%   | 82%       |
| $\checkmark$ | SA Screen Complete     | i i | 100%   | 81%       |
| •            |                        |     |        |           |
|              | Diagnosis              |     | Actual | State Avg |
|              | Valid Axis I Diagnosis |     | 97%    | 98%       |