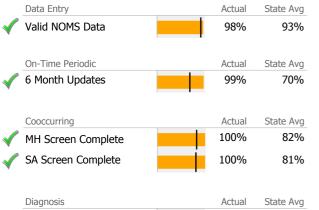

## Data Submission Quality

Valid Axis V GAF Score

|              | Data Entry             |     | Actual | State Avg |
|--------------|------------------------|-----|--------|-----------|
| $\checkmark$ | Valid NOMS Data        |     | 98%    | 93%       |
|              |                        | Т   |        |           |
|              | On-Time Periodic       |     | Actual | State Avg |
|              | 6 Month Updates        |     | N/A    | 70%       |
|              |                        |     |        |           |
|              | Cooccurring            |     | Actual | State Avg |
| $\checkmark$ | MH Screen Complete     |     | 100%   | 82%       |
| $\checkmark$ | SA Screen Complete     | i i | 100%   | 81%       |
| •            |                        |     |        |           |
|              | Diagnosis              |     | Actual | State Avg |
|              | Valid Axis I Diagnosis |     | 97%    | 98%       |