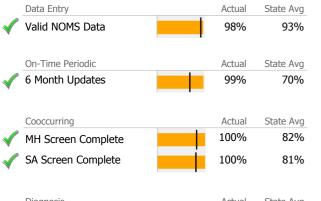

## Data Submission Quality

| Data Entry         |   | Actual | State Avg |
|--------------------|---|--------|-----------|
| Valid NOMS Data    |   | N/A    | 93%       |
|                    | • |        |           |
| On-Time Periodic   |   | Actual | State Avg |
| 6 Month Updates    |   | N/A    | 70%       |
|                    |   |        |           |
| Cooccurring        |   | Actual | State Avg |
| MH Screen Complete |   | N/A    | 82%       |
| SA Screen Complete |   | N/A    | 81%       |