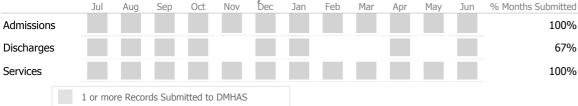

#### Data Submitted to DMHAS by Month

64%

|            | Jul    | Aug       | Sep      | Oct       | Nov   | Dec | Jan | Feb | Mar | Apr | May | Jun | % Months Submitted |
|------------|--------|-----------|----------|-----------|-------|-----|-----|-----|-----|-----|-----|-----|--------------------|
| Admissions |        |           |          |           |       |     |     |     |     |     |     |     | 83%                |
| Discharges |        |           |          |           |       |     |     |     |     |     |     |     | 92%                |
| Services   |        |           |          |           |       |     |     |     |     |     |     |     | 100%               |
|            | 1 or n | nore Reco | rds Subr | nitted to | DMHAS |     |     |     |     |     |     |     |                    |