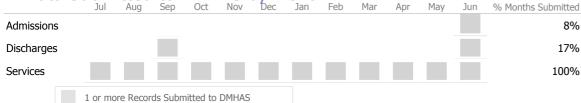

Data Submitted to DMHAS by Month

|           |   | Jul     | Aug      | Sep     | Oct       | Nov   | Dec | Jan | Feb | Mar | Apr | May | Jun | % Months Submitted |
|-----------|---|---------|----------|---------|-----------|-------|-----|-----|-----|-----|-----|-----|-----|--------------------|
| Admission | S |         |          |         |           |       |     |     |     |     |     |     |     | 25%                |
| Discharge | s |         |          |         |           |       |     |     |     |     |     |     |     | 25%                |
| Services  |   |         |          |         |           |       |     |     |     |     |     |     |     | 17%                |
|           | : | L or mo | re Recor | ds Subn | nitted to | DMHAS |     |     |     |     |     |     |     |                    |