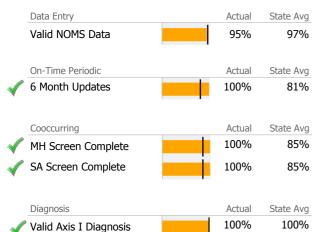

## Data Submission Quality

| Data Entry         |   | Actual | State Avg |
|--------------------|---|--------|-----------|
| Valid NOMS Data    |   | N/A    | 93%       |
|                    | • |        |           |
| On-Time Periodic   |   | Actual | State Avg |
| 6 Month Updates    |   | N/A    | 70%       |
|                    |   |        |           |
| Cooccurring        |   | Actual | State Avg |
| MH Screen Complete |   | N/A    | 82%       |
| SA Screen Complete |   | N/A    | 81%       |

## Data Submission Quality

| Diagnosis              | Actual | State Avg |
|------------------------|--------|-----------|
| Valid Axis I Diagnosis | 88%    | 98%       |
| Valid Axis V GAF Score | 85%    | 89%       |