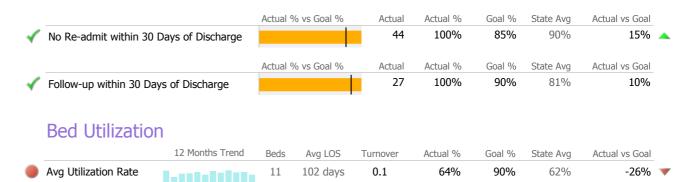

### **Discharge Outcomes**

|                                         | Actual % vs Goal % | Actual | Actual % | Goal % | State Ava | Actual vs Goal |
|-----------------------------------------|--------------------|--------|----------|--------|-----------|----------------|
| Treatment Completed Successfully        |                    | 6      | 60%      | 65%    | 56%       | -5%            |
|                                         | Actual % vs Goal % | Actual | Actual % | Goal % | State Avg | Actual vs Goal |
| No Re-admit within 30 Days of Discharge |                    | 4      | 44%      | 85%    | 93%       | -41%           |
|                                         | Actual % vs Goal % | Actual | Actual % | Goal % | State Avg | Actual vs Goal |
| Follow-up within 30 Days of Discharge   |                    | 3      | 50%      | 90%    | 52%       | -40%           |
| Recovery                                |                    |        |          |        |           |                |
| National Recovery Measures (NOMS)       | Actual % vs Goal % | Actual | Actual % | Goal % | State Avg | Actual vs Goal |
| Stable Living Situation                 |                    | 34     | 92%      | 60%    | 89%       | 32%            |
| Social Support                          |                    | 34     | 92%      | 60%    | 77%       | 32%            |
| Employed                                | · ·                | 8      | 22%      | 15%    | 12%       | 7%             |
| Improved/Maintained Axis V GAF Score    | ·                  | 23     | 68%      | 85%    | 53%       | -17%           |
| Service Utilization                     |                    |        |          |        |           |                |
|                                         | Actual % vs Goal % | Actual | Actual % | Goal % | State Avg | Actual vs Goal |
| Clients Receiving Services              |                    | 27     | 100%     | 90%    | 98%       | 10%            |

### **Program Activity**

| Measure        | Actual | 1 Yr Ago | Variance % |
|----------------|--------|----------|------------|
| Unique Clients | 23     | 32       | -28% 🔻     |
| Admits         | 9      | 13       | -31% 🔻     |
| Discharges     | 9      | 18       | -50% 🔻     |
| Service Hours  | 3,252  | 3,804    | -15% 🔻     |
| Bed Days       | 5,708  | 6,459    | -12% 🔻     |