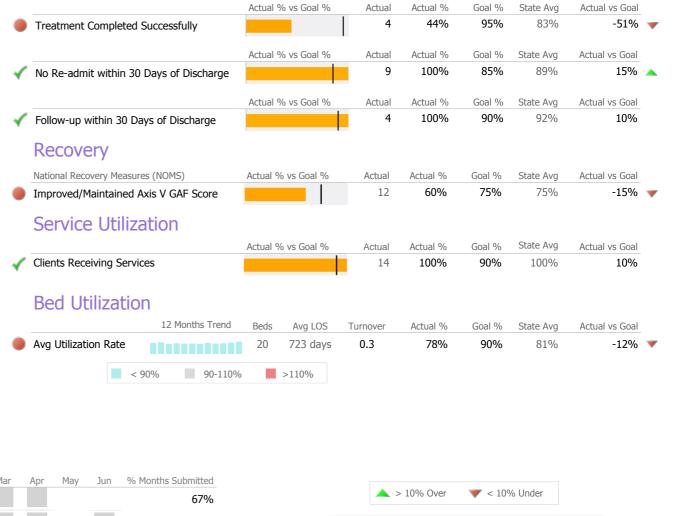

### **Discharge Outcomes**

|                                         | Actual % vs Goal % | Actual | Actual % | Goal % | State Ava | Actual vs Goal |
|-----------------------------------------|--------------------|--------|----------|--------|-----------|----------------|
| Treatment Completed Successfully        |                    | 6      | 60%      | 65%    | 56%       | -5%            |
|                                         | Actual % vs Goal % | Actual | Actual % | Goal % | State Avg | Actual vs Goal |
| No Re-admit within 30 Days of Discharge |                    | 4      | 44%      | 85%    | 93%       | -41%           |
|                                         | Actual % vs Goal % | Actual | Actual % | Goal % | State Avg | Actual vs Goal |
| Follow-up within 30 Days of Discharge   |                    | 3      | 50%      | 90%    | 52%       | -40%           |
| Recovery                                |                    |        |          |        |           |                |
| National Recovery Measures (NOMS)       | Actual % vs Goal % | Actual | Actual % | Goal % | State Avg | Actual vs Goal |
| Stable Living Situation                 |                    | 34     | 92%      | 60%    | 89%       | 32%            |
| Social Support                          |                    | 34     | 92%      | 60%    | 77%       | 32%            |
| Employed                                | · ·                | 8      | 22%      | 15%    | 12%       | 7%             |
| Improved/Maintained Axis V GAF Score    | ·                  | 23     | 68%      | 85%    | 53%       | -17%           |
| Service Utilization                     |                    |        |          |        |           |                |
|                                         | Actual % vs Goal % | Actual | Actual % | Goal % | State Avg | Actual vs Goal |
| Clients Receiving Services              |                    | 27     | 100%     | 90%    | 98%       | 10%            |