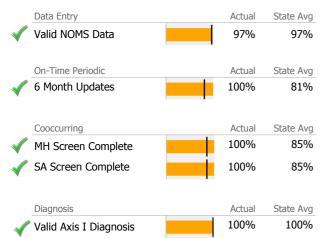

## Data Submission Quality

Valid Axis V GAF Score

|              | Data Entry             |     | Actual | State Avg |
|--------------|------------------------|-----|--------|-----------|
| $\checkmark$ | Valid NOMS Data        |     | 98%    | 93%       |
|              |                        | Т   |        |           |
|              | On-Time Periodic       |     | Actual | State Avg |
|              | 6 Month Updates        |     | N/A    | 70%       |
|              |                        |     |        |           |
|              | Cooccurring            |     | Actual | State Avg |
| $\checkmark$ | MH Screen Complete     |     | 100%   | 82%       |
| $\checkmark$ | SA Screen Complete     | i i | 100%   | 81%       |
| •            |                        |     |        |           |
|              | Diagnosis              |     | Actual | State Avg |
|              | Valid Axis I Diagnosis |     | 97%    | 98%       |