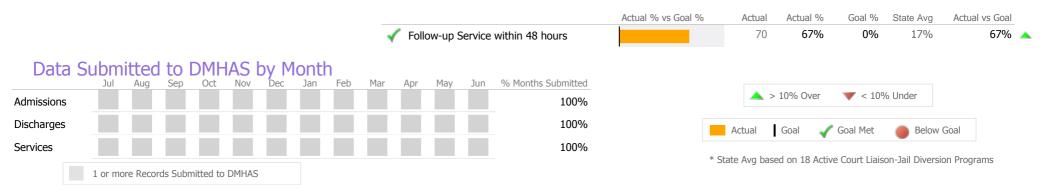

### Crisis

|                                                              |                                              | Actual % vs Goal % | Actual          | Actual %      | Goal %           | State Avg | Actual vs Goal |
|--------------------------------------------------------------|----------------------------------------------|--------------------|-----------------|---------------|------------------|-----------|----------------|
|                                                              | Evaluation within 1.5 hours of Request       |                    | 1               | 100%          | 75%              | 69%       | 25% 🔺          |
|                                                              | Community Location Evaluation                |                    | 1               | 100%          | 80%              | 75%       | 20% 🔺          |
|                                                              | Follow-up Service within 48 hours            |                    | 0               | 0%            | 90%              | 61%       | -90% 🔻         |
| Data Submitted to DMHAS by Mor<br>Jul Aug Sep Oct Nov Dec Ja | an Feb Mar Apr May Jun % Months Submitted 8% |                    | <b></b>         | • 10% Over    | ▼ < 109          | % Under   |                |
| Discharges                                                   | 8%                                           | -                  | Actual          | Goal 🖌 🗸      | Goal Met         | Below     | Goal           |
| 1 or more Records Submitted to DMHAS                         |                                              |                    | * Challer Arrow | hered on 25 / | A shi wa Malatha |           | <b>.</b>       |

\* State Avg based on 25 Active Mobile Crisis Team Programs

| Measure        | Actual | 1 Yr Ago | Variance % |
|----------------|--------|----------|------------|
| Unique Clients | 34     | 95       | -64% 🔻     |
| Admits         | 33     | 40       | -18% 🔻     |
| Discharges     | 35     | 103      | -66% 🔻     |
| Service Hours  | 126    | 161      | -22% 🔻     |