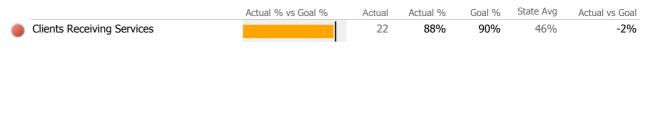

## **Discharge Outcomes**

| % Actual Actual % Goal % State Avg Actual vs Goa   | Actual | Actual % vs Goal % |                                      |
|----------------------------------------------------|--------|--------------------|--------------------------------------|
| 6         25%         50%         45%         -25% | 6      |                    | Treatment Completed Successfully     |
|                                                    |        |                    | Recovery                             |
| 6 Actual Actual % Goal % State Avg Actual vs Goa   | Actual | Actual % vs Goal % | National Recovery Measures (NOMS)    |
| 172 <b>83% 60%</b> 70% <b>23%</b>                  | 172    |                    | Social Support                       |
| 191 93% 95% 86% -2%                                | 191    | · · · ·            | Stable Living Situation              |
| 19 <b>9% 30%</b> 23% - <b>21%</b>                  | 19     | • I                | Employed                             |
| 65 <b>52% 75%</b> 59% -23%                         | 65     |                    | Improved/Maintained Axis V GAF Score |
|                                                    |        |                    | Service Utilization                  |
| 6 Actual Actual % Goal % State Avg Actual vs Goa   | Actual | Actual % vs Goal % |                                      |
| 172 <b>95% 90%</b> 90% <b>5%</b>                   | 172    |                    | Clients Receiving Services           |
|                                                    |        |                    | Service Engagement                   |
| 6 Actual Actual % Goal % State Avg Actual vs Goa   | Actual | Actual % vs Goal % | Outpatient                           |
| 73 <b>72% 75%</b> 65% - <b>3%</b>                  | 73     |                    | 2 or more Services within 30 days    |
|                                                    |        | Actual % vs Goal % | Outpatient                           |