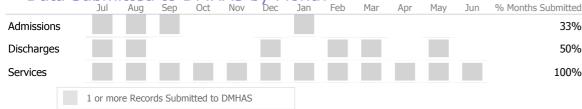

Data Submitted to DMHAS by Month

|           |   | Jul     | Aug      | Sep     | Oct       | Nov   | Dec | Jan | Feb | Mar | Apr | May | Jun | % Months Submitted |
|-----------|---|---------|----------|---------|-----------|-------|-----|-----|-----|-----|-----|-----|-----|--------------------|
| Admission | S |         |          |         |           |       |     |     |     |     |     |     |     | 25%                |
| Discharge | s |         |          |         |           |       |     |     |     |     |     |     |     | 25%                |
| Services  |   |         |          |         |           |       |     |     |     |     |     |     |     | 17%                |
|           | : | L or mo | re Recor | ds Subn | nitted to | DMHAS |     |     |     |     |     |     |     |                    |