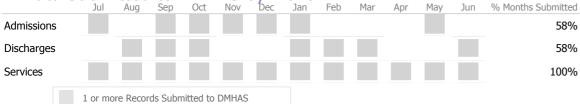

## Data Submitted to DMHAS by Month

|           | Jul    | Aug       | Sep      | Oct       | Nov   | Dec | Jan | Feb | Mar | Apr | May | Jun | % Months Submitted |
|-----------|--------|-----------|----------|-----------|-------|-----|-----|-----|-----|-----|-----|-----|--------------------|
| Admission | S      |           |          |           |       |     |     |     |     |     |     |     | 0%                 |
| Discharge | S      |           |          |           |       |     |     |     |     |     |     |     | 0%                 |
|           | 1 or r | nore Reco | rds Subr | nitted to | DMHAS |     |     |     |     |     |     |     |                    |