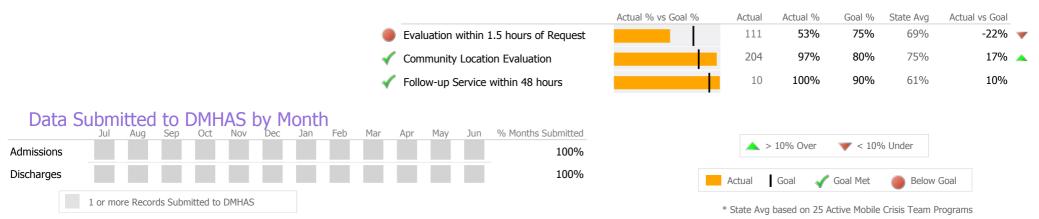

### Crisis

|                                                              |                                              | Actual % vs Goal % | Actual          | Actual %      | Goal %           | State Avg | Actual vs Goal |
|--------------------------------------------------------------|----------------------------------------------|--------------------|-----------------|---------------|------------------|-----------|----------------|
|                                                              | Evaluation within 1.5 hours of Request       |                    | 1               | 100%          | 75%              | 69%       | 25% 🔺          |
|                                                              | Community Location Evaluation                |                    | 1               | 100%          | 80%              | 75%       | 20% 🔺          |
|                                                              | Follow-up Service within 48 hours            |                    | 0               | 0%            | 90%              | 61%       | -90% 🔻         |
| Data Submitted to DMHAS by Mor<br>Jul Aug Sep Oct Nov Dec Ja | an Feb Mar Apr May Jun % Months Submitted 8% |                    | <b></b>         | • 10% Over    | ▼ < 109          | % Under   |                |
| Discharges                                                   | 8%                                           | -                  | Actual          | Goal 🖌 🗸      | Goal Met         | Below     | Goal           |
| 1 or more Records Submitted to DMHAS                         |                                              |                    | * Challer Arrow | hered on 25 / | A shi wa Malatha |           | <b>.</b>       |

\* State Avg based on 25 Active Mobile Crisis Team Programs

| Measure        | Actual | 1 Yr Ago | Variance % |
|----------------|--------|----------|------------|
| Unique Clients | 34     | 95       | -64% 🔻     |
| Admits         | 33     | 40       | -18% 🔻     |
| Discharges     | 35     | 103      | -66% 🔻     |
| Service Hours  | 126    | 161      | -22% 🔻     |