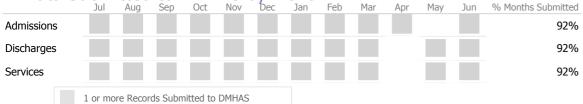

#### Data Submitted to DMHAS by Month

|            | Jul     | Aug       | Sep     | Oct       | Nov   | Dec | Jan | Feb | Mar | Apr | May | Jun | % Months Submitted |
|------------|---------|-----------|---------|-----------|-------|-----|-----|-----|-----|-----|-----|-----|--------------------|
| Admissions |         |           |         |           |       |     |     |     |     |     |     |     | 92%                |
| Discharges |         |           |         |           |       |     |     |     |     |     |     |     | 83%                |
| Services   |         |           |         |           |       |     |     |     |     |     |     |     | 100%               |
|            | 1 or mo | ore Recor | ds Subr | nitted to | DMHAS | 5   |     |     |     |     |     |     |                    |

\* State Avg based on 92 Active Standard Outpatient Programs