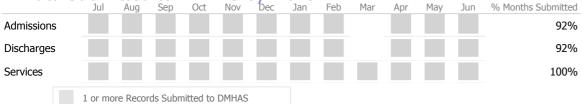

#### Data Submitted to DMHAS by Month

64%

|            | Jul    | Aug       | Sep      | Oct       | Nov   | Dec | Jan | Feb | Mar | Apr | May | Jun | % Months Submitted |
|------------|--------|-----------|----------|-----------|-------|-----|-----|-----|-----|-----|-----|-----|--------------------|
| Admissions |        |           |          |           |       |     |     |     |     |     |     |     | 83%                |
| Discharges |        |           |          |           |       |     |     |     |     |     |     |     | 92%                |
| Services   |        |           |          |           |       |     |     |     |     |     |     |     | 100%               |
|            | 1 or n | nore Reco | rds Subr | nitted to | DMHAS |     |     |     |     |     |     |     |                    |