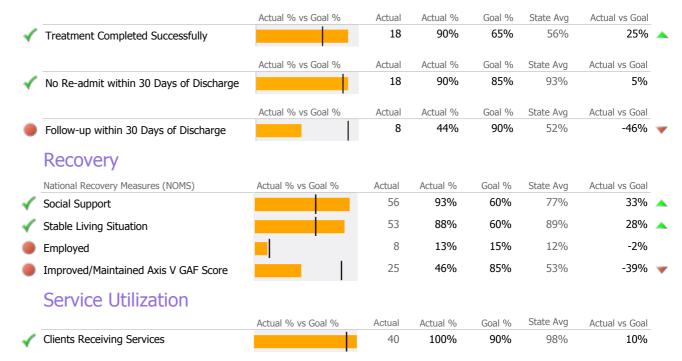

### **Discharge Outcomes**

|                                         | Actual % vs Goal % | Actual | Actual % | Goal % | State Ava | Actual vs Goal |
|-----------------------------------------|--------------------|--------|----------|--------|-----------|----------------|
| Treatment Completed Successfully        |                    | 6      | 60%      | 65%    | 56%       | -5%            |
|                                         | Actual % vs Goal % | Actual | Actual % | Goal % | State Avg | Actual vs Goal |
| No Re-admit within 30 Days of Discharge |                    | 4      | 44%      | 85%    | 93%       | -41%           |
|                                         | Actual % vs Goal % | Actual | Actual % | Goal % | State Avg | Actual vs Goal |
| Follow-up within 30 Days of Discharge   |                    | 3      | 50%      | 90%    | 52%       | -40%           |
| Recovery                                |                    |        |          |        |           |                |
| National Recovery Measures (NOMS)       | Actual % vs Goal % | Actual | Actual % | Goal % | State Avg | Actual vs Goal |
| Stable Living Situation                 |                    | 34     | 92%      | 60%    | 89%       | 32%            |
| Social Support                          |                    | 34     | 92%      | 60%    | 77%       | 32%            |
| Employed                                | · ·                | 8      | 22%      | 15%    | 12%       | 7%             |
| Improved/Maintained Axis V GAF Score    | ·                  | 23     | 68%      | 85%    | 53%       | -17%           |
| Service Utilization                     |                    |        |          |        |           |                |
|                                         | Actual % vs Goal % | Actual | Actual % | Goal % | State Avg | Actual vs Goal |
| Clients Receiving Services              |                    | 27     | 100%     | 90%    | 98%       | 10%            |