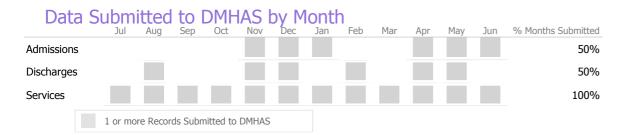

## Data Submitted to DMHAS by Month

|           | Jul    | Aug       | Sep      | Oct       | Nov   | Dec | Jan | Feb | Mar | Apr | May | Jun | % Months Submitted |
|-----------|--------|-----------|----------|-----------|-------|-----|-----|-----|-----|-----|-----|-----|--------------------|
| Admission | S      |           |          |           |       |     |     |     |     |     |     |     | 0%                 |
| Discharge | S      |           |          |           |       |     |     |     |     |     |     |     | 0%                 |
|           | 1 or r | nore Reco | rds Subr | nitted to | DMHAS |     |     |     |     |     |     |     |                    |