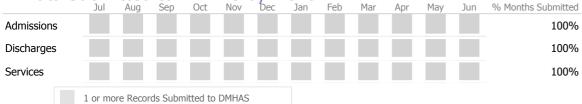

#### Data Submitted to DMHAS by Month

64%

|            | Jul    | Aug       | Sep      | Oct       | Nov   | Dec | Jan | Feb | Mar | Apr | May | Jun | % Months Submitted |
|------------|--------|-----------|----------|-----------|-------|-----|-----|-----|-----|-----|-----|-----|--------------------|
| Admissions |        |           |          |           |       |     |     |     |     |     |     |     | 83%                |
| Discharges |        |           |          |           |       |     |     |     |     |     |     |     | 92%                |
| Services   |        |           |          |           |       |     |     |     |     |     |     |     | 100%               |
|            | 1 or n | nore Reco | rds Subr | nitted to | DMHAS |     |     |     |     |     |     |     |                    |