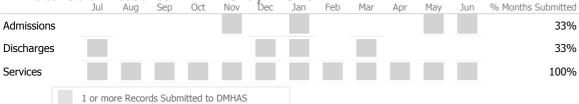

#### Jail Diversion

| Measure        | Actual | 1 Yr Ago | Variance % |
|----------------|--------|----------|------------|
| Unique Clients | 18     | 26       | -31% 🔻     |
| Admits         | 7      | 13       | -46% 🔻     |
| Discharges     | 7      | 15       | -53% 🔻     |
| Service Hours  | 65     | 55       | 18% 🔺      |