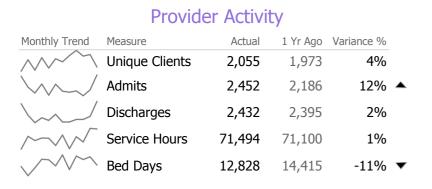

## **Program Activity**

| Measure        | Actual | 1 Yr Ago | Variance % |
|----------------|--------|----------|------------|
| Unique Clients | 0      |          |            |
| Admits         | -      | -        |            |
| Discharges     | -      | -        |            |
| Service Hours  | -      | -        |            |

▲ > 10% Over 1 Yr Ago

▼> 10% Under 1Yr Ago