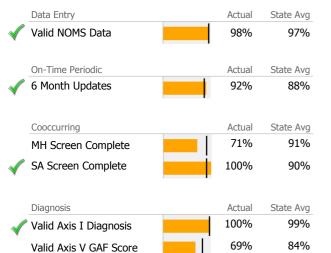

## Data Submission Quality

Valid Axis V GAF Score

|              | Data Entry             | Actual | State Avg |
|--------------|------------------------|--------|-----------|
| $\checkmark$ | Valid NOMS Data        | 98%    | 98%       |
|              | On-Time Periodic       | Actual | State Avg |
| $\checkmark$ | 6 Month Updates        | 100%   | 93%       |
|              |                        |        |           |
|              | Cooccurring            | Actual | State Avg |
| $\checkmark$ | MH Screen Complete     | 100%   | 88%       |
| $\checkmark$ | SA Screen Complete     | 96%    | 87%       |
|              |                        |        |           |
|              | Diagnosis              | Actual | State Avg |
|              | Valid Axis I Diagnosis | 95%    | 98%       |