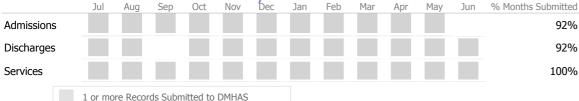

#### Data Submitted to DMHAS by Month

|            | Jul     | Aug       | Sep     | Oct       | Nov   | Dec | Jan | Feb | Mar | Apr | May | Jun | % Months Submitted |
|------------|---------|-----------|---------|-----------|-------|-----|-----|-----|-----|-----|-----|-----|--------------------|
| Admissions |         |           |         |           |       |     |     |     |     |     |     |     | 92%                |
| Discharges |         |           |         |           |       |     |     |     |     |     |     |     | 83%                |
| Services   |         |           |         |           |       |     |     |     |     |     |     |     | 100%               |
|            | 1 or mo | ore Recor | ds Subr | nitted to | DMHAS | 5   |     |     |     |     |     |     |                    |