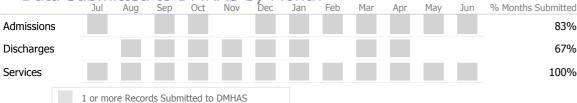

#### Data Submitted to DMHAS by Month

|            | Jul     | Aug       | Sep     | Oct       | Nov   | Dec | Jan | Feb | Mar | Apr | May | Jun | % Months Submitted |
|------------|---------|-----------|---------|-----------|-------|-----|-----|-----|-----|-----|-----|-----|--------------------|
| Admissions |         |           |         |           |       |     |     |     |     |     |     |     | 92%                |
| Discharges |         |           |         |           |       |     |     |     |     |     |     |     | 83%                |
| Services   |         |           |         |           |       |     |     |     |     |     |     |     | 100%               |
|            | 1 or mo | ore Recor | ds Subr | nitted to | DMHAS | 5   |     |     |     |     |     |     |                    |