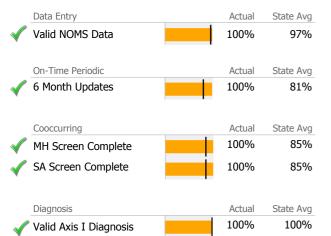

## Data Submission Quality

Valid Axis V GAF Score

|              | Data Entry             |     | Actual | State Avg |
|--------------|------------------------|-----|--------|-----------|
| $\checkmark$ | Valid NOMS Data        |     | 98%    | 93%       |
|              |                        | Т   |        |           |
|              | On-Time Periodic       |     | Actual | State Avg |
|              | 6 Month Updates        |     | N/A    | 70%       |
|              |                        |     |        |           |
|              | Cooccurring            |     | Actual | State Avg |
| $\checkmark$ | MH Screen Complete     |     | 100%   | 82%       |
| $\checkmark$ | SA Screen Complete     | i i | 100%   | 81%       |
| •            |                        |     |        |           |
|              | Diagnosis              |     | Actual | State Avg |
|              | Valid Axis I Diagnosis |     | 97%    | 98%       |