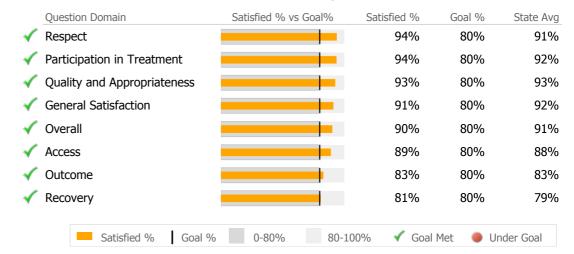

### Consumer Satisfaction Survey (Based on 642 FY16 Surveys)

|        | > 10% 0 | ver 🔻 < 10% | 6 Under |        |
|--------|---------|-------------|---------|--------|
| Actual | Goal    | 🖌 Goal Met  | Below   | / Goal |

\* State Avg based on 92 Active Standard Outpatient Programs