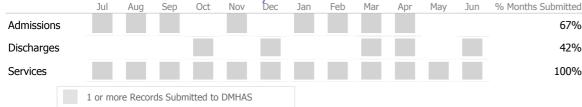

#### Data Submitted to DMHAS by Month

95%

|            | Jul     | Aug       | Sep     | Oct       | Nov   | Dec | Jan | Feb | Mar | Apr | May | Jun | % Months Submitted |
|------------|---------|-----------|---------|-----------|-------|-----|-----|-----|-----|-----|-----|-----|--------------------|
| Admissions |         |           |         |           |       |     |     |     |     |     |     |     | 67%                |
| Discharges |         |           |         |           |       |     |     |     |     |     |     |     | 83%                |
| Services   |         |           |         |           |       |     |     |     |     |     |     |     | 100%               |
|            | 1 or mo | ore Recor | ds Subn | nitted to | DMHAS | 5   |     |     |     |     |     |     |                    |