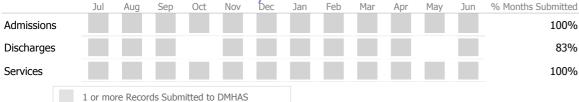

#### Data Submitted to DMHAS by Month

|            | Jul     | Aug       | Sep     | Oct       | Nov   | Dec | Jan | Feb | Mar | Apr | May | Jun | % Months Submitted |
|------------|---------|-----------|---------|-----------|-------|-----|-----|-----|-----|-----|-----|-----|--------------------|
| Admissions |         |           |         |           |       |     |     |     |     |     |     |     | 92%                |
| Discharges |         |           |         |           |       |     |     |     |     |     |     |     | 83%                |
| Services   |         |           |         |           |       |     |     |     |     |     |     |     | 100%               |
|            | 1 or mo | ore Recor | ds Subr | nitted to | DMHAS | 5   |     |     |     |     |     |     |                    |