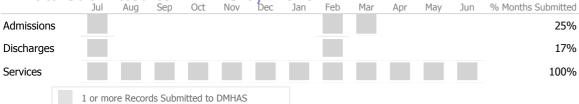

Data Submitted to DMHAS by Month

|           |   | Jul     | Aug      | Sep     | Oct       | Nov   | Dec | Jan | Feb | Mar | Apr | May | Jun | % Months Submitted |
|-----------|---|---------|----------|---------|-----------|-------|-----|-----|-----|-----|-----|-----|-----|--------------------|
| Admission | S |         |          |         |           |       |     |     |     |     |     |     |     | 25%                |
| Discharge | s |         |          |         |           |       |     |     |     |     |     |     |     | 25%                |
| Services  |   |         |          |         |           |       |     |     |     |     |     |     |     | 17%                |
|           | : | L or mo | re Recor | ds Subn | nitted to | DMHAS |     |     |     |     |     |     |     |                    |