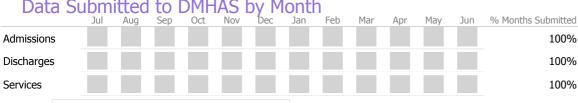

## Data Submitted to DMHAS by Month

|           | Jul    | Aug       | Sep      | Oct       | Nov   | Dec | Jan | Feb | Mar | Apr | May | Jun | % Months Submitted |
|-----------|--------|-----------|----------|-----------|-------|-----|-----|-----|-----|-----|-----|-----|--------------------|
| Admission | S      |           |          |           |       |     |     |     |     |     |     |     | 0%                 |
| Discharge | S      |           |          |           |       |     |     |     |     |     |     |     | 0%                 |
|           | 1 or r | nore Reco | rds Subr | nitted to | DMHAS |     |     |     |     |     |     |     |                    |