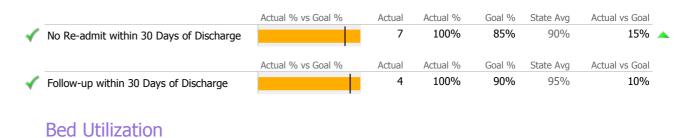

### **Discharge Outcomes**

|                                         | Actual % vs Goal % | Actual | Actual % | Goal % | State Ava | Actual vs Goal |
|-----------------------------------------|--------------------|--------|----------|--------|-----------|----------------|
| Treatment Completed Successfully        |                    | 6      | 60%      | 65%    | 56%       | -5%            |
|                                         | Actual % vs Goal % | Actual | Actual % | Goal % | State Avg | Actual vs Goal |
| No Re-admit within 30 Days of Discharge |                    | 4      | 44%      | 85%    | 93%       | -41%           |
|                                         | Actual % vs Goal % | Actual | Actual % | Goal % | State Avg | Actual vs Goal |
| Follow-up within 30 Days of Discharge   |                    | 3      | 50%      | 90%    | 52%       | -40%           |
| Recovery                                |                    |        |          |        |           |                |
| National Recovery Measures (NOMS)       | Actual % vs Goal % | Actual | Actual % | Goal % | State Avg | Actual vs Goal |
| Stable Living Situation                 |                    | 34     | 92%      | 60%    | 89%       | 32%            |
| Social Support                          |                    | 34     | 92%      | 60%    | 77%       | 32%            |
| Employed                                | · ·                | 8      | 22%      | 15%    | 12%       | 7%             |
| Improved/Maintained Axis V GAF Score    | ·                  | 23     | 68%      | 85%    | 53%       | -17%           |
| Service Utilization                     |                    |        |          |        |           |                |
|                                         | Actual % vs Goal % | Actual | Actual % | Goal % | State Avg | Actual vs Goal |
| Clients Receiving Services              |                    | 27     | 100%     | 90%    | 98%       | 10%            |