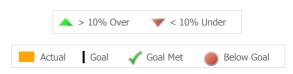

## Data Submission Quality

Valid Axis V GAF Score

|              | Data Entry             |     | Actual | State Avg |
|--------------|------------------------|-----|--------|-----------|
| $\checkmark$ | Valid NOMS Data        |     | 98%    | 93%       |
|              |                        | Т   |        |           |
|              | On-Time Periodic       |     | Actual | State Avg |
|              | 6 Month Updates        |     | N/A    | 70%       |
|              |                        |     |        |           |
|              | Cooccurring            |     | Actual | State Avg |
| $\checkmark$ | MH Screen Complete     |     | 100%   | 82%       |
| $\checkmark$ | SA Screen Complete     | i i | 100%   | 81%       |
| •            |                        |     |        |           |
|              | Diagnosis              |     | Actual | State Avg |
|              | Valid Axis I Diagnosis |     | 97%    | 98%       |

## Data Submission Quality

Valid Axis V GAF Score

|              | Data Entry             | Actual | State Avg |
|--------------|------------------------|--------|-----------|
| $\checkmark$ | Valid NOMS Data        | 98%    | 98%       |
|              | On-Time Periodic       | Actual | State Avg |
| $\checkmark$ | 6 Month Updates        | 100%   | 93%       |
|              |                        |        |           |
|              | Cooccurring            | Actual | State Avg |
| $\checkmark$ | MH Screen Complete     | 100%   | 88%       |
| $\checkmark$ | SA Screen Complete     | 96%    | 87%       |
|              |                        |        |           |
|              | Diagnosis              | Actual | State Avg |
|              | Valid Axis I Diagnosis | 95%    | 98%       |