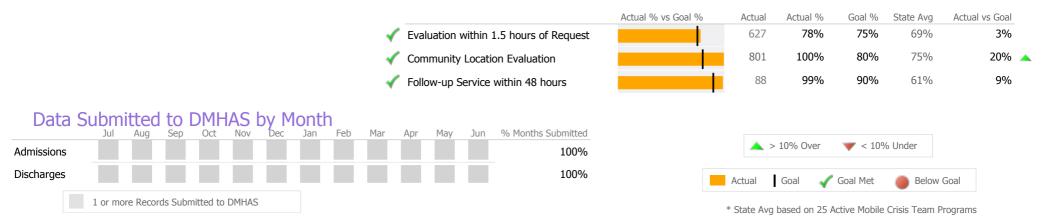

### Crisis

|                                                              |                                              | Actual % vs Goal % | Actual          | Actual %      | Goal %           | State Avg | Actual vs Goal |
|--------------------------------------------------------------|----------------------------------------------|--------------------|-----------------|---------------|------------------|-----------|----------------|
|                                                              | Evaluation within 1.5 hours of Request       |                    | 1               | 100%          | 75%              | 69%       | 25% 🔺          |
|                                                              | Community Location Evaluation                |                    | 1               | 100%          | 80%              | 75%       | 20% 🔺          |
|                                                              | Follow-up Service within 48 hours            |                    | 0               | 0%            | 90%              | 61%       | -90% 🔻         |
| Data Submitted to DMHAS by Mor<br>Jul Aug Sep Oct Nov Dec Ja | an Feb Mar Apr May Jun % Months Submitted 8% |                    | <b></b>         | • 10% Over    | ▼ < 109          | % Under   |                |
| Discharges                                                   | 8%                                           | -                  | Actual          | Goal 🖌 🗸      | Goal Met         | Below     | Goal           |
| 1 or more Records Submitted to DMHAS                         |                                              |                    | * Challer Arrow | hered on 25 / | A shi wa Malatha |           | <b>.</b>       |

\* State Avg based on 25 Active Mobile Crisis Team Programs

| Measure        | Actual | 1 Yr Ago | Variance % |
|----------------|--------|----------|------------|
| Unique Clients | 34     | 95       | -64% 🔻     |
| Admits         | 33     | 40       | -18% 🔻     |
| Discharges     | 35     | 103      | -66% 🔻     |
| Service Hours  | 126    | 161      | -22% 🔻     |

## Data Submitted to DMHAS by Month

|           | Jul    | Aug       | Sep      | Oct       | Nov   | Dec | Jan | Feb | Mar | Apr | May | Jun | % Months Submitted |
|-----------|--------|-----------|----------|-----------|-------|-----|-----|-----|-----|-----|-----|-----|--------------------|
| Admission | S      |           |          |           |       |     |     |     |     |     |     |     | 0%                 |
| Discharge | S      |           |          |           |       |     |     |     |     |     |     |     | 0%                 |
|           | 1 or r | nore Reco | rds Subr | nitted to | DMHAS |     |     |     |     |     |     |     |                    |