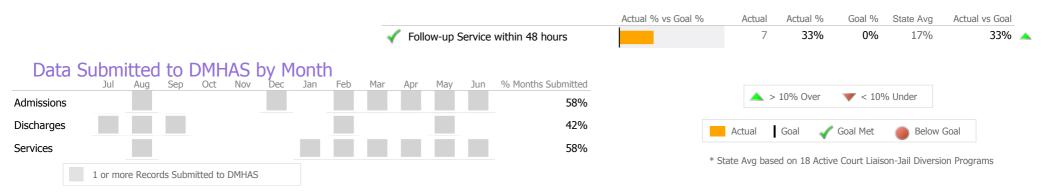

### Crisis

|                                                              |                                              | Actual % vs Goal % | Actual          | Actual %      | Goal %           | State Avg | Actual vs Goal |
|--------------------------------------------------------------|----------------------------------------------|--------------------|-----------------|---------------|------------------|-----------|----------------|
|                                                              | Evaluation within 1.5 hours of Request       |                    | 1               | 100%          | 75%              | 69%       | 25% 🔺          |
|                                                              | Community Location Evaluation                |                    | 1               | 100%          | 80%              | 75%       | 20% 🔺          |
|                                                              | Follow-up Service within 48 hours            |                    | 0               | 0%            | 90%              | 61%       | -90% 🔻         |
| Data Submitted to DMHAS by Mor<br>Jul Aug Sep Oct Nov Dec Ja | an Feb Mar Apr May Jun % Months Submitted 8% |                    | <b></b>         | • 10% Over    | ▼ < 109          | % Under   |                |
| Discharges                                                   | 8%                                           | -                  | Actual          | Goal 🖌 🗸      | Goal Met         | Below     | Goal           |
| 1 or more Records Submitted to DMHAS                         |                                              |                    | * Challer Arrow | hered on 25 / | A shi wa Malatha |           | <b>.</b>       |

\* State Avg based on 25 Active Mobile Crisis Team Programs

| Measure        | Actual | 1 Yr Ago | Variance % |
|----------------|--------|----------|------------|
| Unique Clients | 34     | 95       | -64% 🔻     |
| Admits         | 33     | 40       | -18% 🔻     |
| Discharges     | 35     | 103      | -66% 🔻     |
| Service Hours  | 126    | 161      | -22% 🔻     |