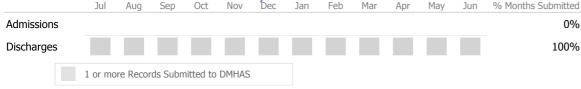

#### Data Submitted to DMHAS by Month

|           | J   | Jul    | Aug      | Sep      | Oct       | Nov   | Dec | Jan | Feb | Mar | Apr | May | Jun | % Months Submitted |
|-----------|-----|--------|----------|----------|-----------|-------|-----|-----|-----|-----|-----|-----|-----|--------------------|
| Admission | S   |        |          |          |           |       |     |     |     |     |     |     |     | 0%                 |
| Discharge | S   |        |          |          |           |       |     |     |     |     |     |     |     | 0%                 |
|           | 1 0 | r more | e Record | ls Submi | tted to [ | OMHAS |     |     |     |     |     |     |     |                    |