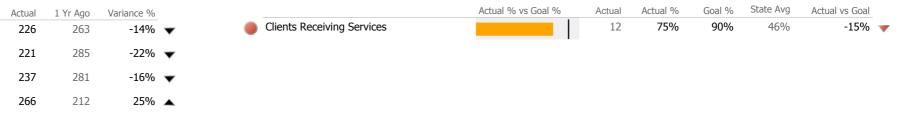

# **Program Activity**

| Measure        | Actual | 1 Yr Ago | Variance % |
|----------------|--------|----------|------------|
| Unique Clients | 226    | 263      | -14% 🔻     |
| Admits         | 221    | 285      | -22% 🔻     |
| Discharges     | 237    | 281      | -16% 🔻     |
| Service Hours  | 266    | 212      | 25% 🔺      |

### Jail Diversion

| Measure        | Actual | 1 Yr Ago | Variance % |
|----------------|--------|----------|------------|
| Unique Clients | 118    | 121      | -2%        |
| Admits         | 5      | 117      | -96% 🔻     |
| Discharges     | 6      | 8        | -25% 🔻     |