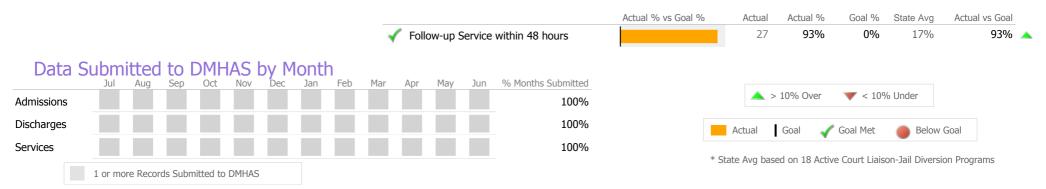

#### Jail Diversion

| Measure        | Actual | 1 Yr Ago | Variance % |
|----------------|--------|----------|------------|
| Unique Clients | 23     | 24       | -4%        |
| Admits         | 17     | 7        | 143% 🔺     |
| Discharges     | 16     | 18       | -11% 🔻     |
| Service Hours  | 85     | 619      | -86% 🔻     |

Data Submitted to DMHAS by Month

|            | Jul     | Aug       | Sep     | Oct       | Nov   | Dec | Jan | Feb | Mar | Apr | May | Jun | % Months Submitted |
|------------|---------|-----------|---------|-----------|-------|-----|-----|-----|-----|-----|-----|-----|--------------------|
| Admissions |         |           |         |           |       |     |     |     |     |     |     |     | 83%                |
| Discharges |         |           |         |           |       |     |     |     |     |     |     |     | 75%                |
| Services   |         |           |         |           |       |     |     |     |     |     |     |     | 100%               |
|            | 1 or mo | ore Recor | ds Subr | nitted to | DMHAS | 5   |     |     |     |     |     |     |                    |