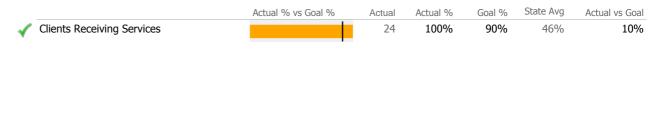

# Discharge Outcomes

|                                   | Actual % vs Goal % | Actual | Actual % | Goal % | State Avg | Actual vs Goal |
|-----------------------------------|--------------------|--------|----------|--------|-----------|----------------|
| Treatment Completed Successfully  |                    | 7      | 26%      | 50%    | 58%       | -24%           |
| Recovery                          |                    |        |          |        |           |                |
| National Recovery Measures (NOMS) | Actual % vs Goal % | Actual | Actual % | Goal % | State Avg | Actual vs Goal |
| Stable Living Situation           |                    | 168    | 98%      | 80%    | 85%       | 18%            |
| Social Support                    |                    | 87     | 51%      | 60%    | 68%       | -9%            |
| Employed                          |                    | 8      | 5%       | 20%    | 10%       | -15%           |
| Service Utilization               |                    |        |          |        |           |                |
|                                   | Actual % vs Goal % | Actual | Actual % | Goal % | State Avg | Actual vs Goal |
| Clients Receiving Services        |                    | 145    | 100%     | 90%    | 74%       | 10%            |