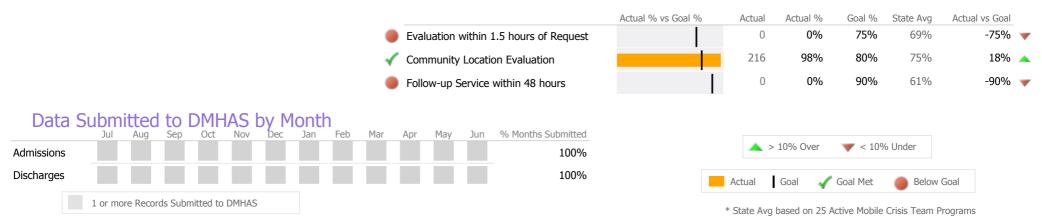

# Data Submitted to Sep DMHAS by Month

\* State Avg based on 1 Active Housing Assistance Programs

#### Data Submitted to DMHAS by Month

|            | Jul | Aug | Sep | Oct | Nov | Dec | Jan | Feb | Mar | Apr | May | Jun | % Months Submitted |
|------------|-----|-----|-----|-----|-----|-----|-----|-----|-----|-----|-----|-----|--------------------|
| Admissions |     |     |     |     |     |     |     |     |     |     |     |     | 0%                 |
| Discharges |     |     |     |     |     |     |     |     |     |     |     |     | 0%                 |
|            |     |     |     |     |     |     |     |     |     |     |     |     |                    |

1 or more Records Submitted to DMHAS

\* State Avg based on 25 Active Mobile Crisis Team Programs