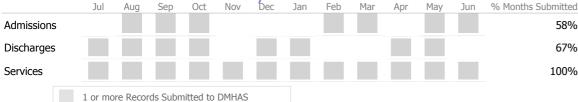

#### Data Submitted to DMHAS by Month

|           | J   | Jul    | Aug      | Sep      | Oct       | Nov   | Dec | Jan | Feb | Mar | Apr | May | Jun | % Months Submitted |
|-----------|-----|--------|----------|----------|-----------|-------|-----|-----|-----|-----|-----|-----|-----|--------------------|
| Admission | S   |        |          |          |           |       |     |     |     |     |     |     |     | 0%                 |
| Discharge | S   |        |          |          |           |       |     |     |     |     |     |     |     | 0%                 |
|           | 1 0 | r more | e Record | ls Submi | tted to [ | OMHAS |     |     |     |     |     |     |     |                    |