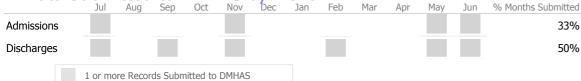

#### Data Submitted to DMHAS by Month

|           | J   | Jul    | Aug      | Sep      | Oct       | Nov   | Dec | Jan | Feb | Mar | Apr | May | Jun | % Months Submitted |
|-----------|-----|--------|----------|----------|-----------|-------|-----|-----|-----|-----|-----|-----|-----|--------------------|
| Admission | S   |        |          |          |           |       |     |     |     |     |     |     |     | 0%                 |
| Discharge | S   |        |          |          |           |       |     |     |     |     |     |     |     | 0%                 |
|           | 1 0 | r more | e Record | ls Submi | tted to [ | OMHAS |     |     |     |     |     |     |     |                    |