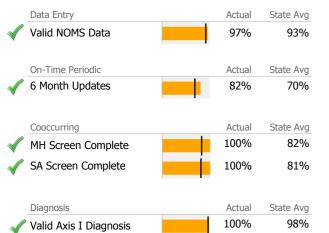

# Data Submission Quality

| Data Entry         |   | Actual | State Avg |
|--------------------|---|--------|-----------|
| Valid NOMS Data    |   | N/A    | 93%       |
|                    |   |        |           |
| On-Time Periodic   |   | Actual | State Avg |
| 6 Month Updates    |   | N/A    | 70%       |
|                    |   |        |           |
| Cooccurring        |   | Actual | State Avg |
| MH Screen Complete |   | N/A    | 82%       |
| SA Screen Complete | İ | N/A    | 81%       |
|                    |   |        |           |