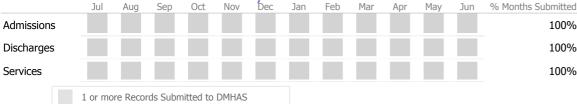

#### Data Submitted to DMHAS by Month

|            | Jul     | Aug      | Sep     | Oct       | Nov   | Dec | Jan | Feb | Mar | Apr | May | Jun | % Months Submitted |
|------------|---------|----------|---------|-----------|-------|-----|-----|-----|-----|-----|-----|-----|--------------------|
| Admissions |         |          |         |           |       |     |     |     |     |     |     |     | 100%               |
| Discharges |         |          |         |           |       |     |     |     |     |     |     |     | 100%               |
| Services   |         |          |         |           |       |     |     |     |     |     |     |     | 100%               |
|            | 1 or mo | ore Reco | ds Subn | nitted to | DMHAS |     |     |     |     |     |     |     |                    |