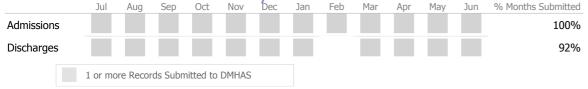

#### Data Submitted to DMHAS by Month

|           | J   | Jul    | Aug      | Sep      | Oct       | Nov   | Dec | Jan | Feb | Mar | Apr | May | Jun | % Months Submitted |
|-----------|-----|--------|----------|----------|-----------|-------|-----|-----|-----|-----|-----|-----|-----|--------------------|
| Admission | S   |        |          |          |           |       |     |     |     |     |     |     |     | 0%                 |
| Discharge | S   |        |          |          |           |       |     |     |     |     |     |     |     | 0%                 |
|           | 1 0 | r more | e Record | ls Submi | tted to [ | OMHAS |     |     |     |     |     |     |     |                    |

#### Data Submitted to DMHAS by Month

|            | Jul     | Aug      | Sep     | Oct       | Nov   | Dec | Jan | Feb | Mar | Apr | May | Jun | % Months Submitted |
|------------|---------|----------|---------|-----------|-------|-----|-----|-----|-----|-----|-----|-----|--------------------|
| Admissions |         |          |         |           |       |     |     |     |     |     |     |     | 100%               |
| Discharges |         |          |         |           |       |     |     |     |     |     |     |     | 100%               |
| Services   |         |          |         |           |       |     |     |     |     |     |     |     | 100%               |
|            | 1 or mo | ore Reco | ds Subn | nitted to | DMHAS |     |     |     |     |     |     |     |                    |

#### Data Submitted to DMHAS by Month

97%

|            | Jul     | Aug      | Sep      | Oct       | Nov   | Dec | Jan | Feb | Mar | Apr | May | Jun | % Months Submitted |
|------------|---------|----------|----------|-----------|-------|-----|-----|-----|-----|-----|-----|-----|--------------------|
| Admissions |         |          |          |           |       |     |     |     |     |     |     |     | 92%                |
| Discharges |         |          |          |           |       |     |     |     |     |     |     |     | 100%               |
| Services   |         |          |          |           |       |     |     |     |     |     |     |     | 100%               |
|            | 1 or mo | ore Reco | rds Subn | nitted to | DMHAS |     |     |     |     |     |     |     |                    |