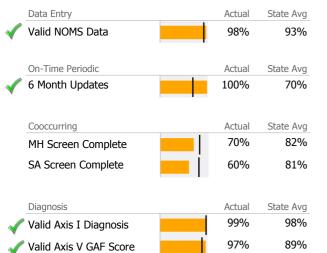

# Data Submission Quality

| Data Entry               | Actual | State Avg |
|--------------------------|--------|-----------|
| √ Valid NOMS Data        | 97%    | 97%       |
|                          | •      |           |
| On-Time Periodic         | Actual | State Avg |
| 6 Month Updates          | 97%    | 88%       |
| Cooccurring              | Actual | State Avg |
| < MH Screen Complete     | 92%    | 91%       |
| 🞻 SA Screen Complete     | 92%    | 90%       |
|                          | •      |           |
| Diagnosis                | Actual | State Avg |
| 🞻 Valid Axis I Diagnosis | 100%   | 99%       |
| 🗸 Valid Axis V GAF Score | 87%    | 84%       |