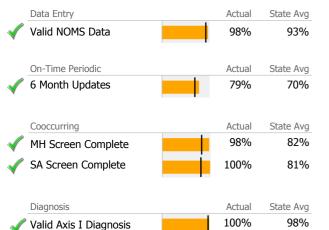

# Data Submission Quality

Valid Axis V GAF Score

| Data Entry               | Actual | State Avg |
|--------------------------|--------|-----------|
| √ Valid NOMS Data        | 99%    | 98%       |
|                          | •      |           |
| On-Time Periodic         | Actual | State Avg |
| 🧹 6 Month Updates        | 100%   | 93%       |
| Ŧ                        |        |           |
|                          |        |           |
| Cooccurring              | Actual | State Avg |
| √ MH Screen Complete     | 100%   | 88%       |
| 🞻 SA Screen Complete     | 100%   | 87%       |
| •                        |        |           |
|                          |        |           |
| Diagnosis                | Actual | State Avg |
| √ Valid Axis I Diagnosis | 100%   | 98%       |