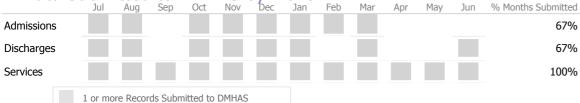

#### Data Submitted to DMHAS by Month

97%

|            | Jul     | Aug      | Sep      | Oct       | Nov   | Dec | Jan | Feb | Mar | Apr | May | Jun | % Months Submitted |
|------------|---------|----------|----------|-----------|-------|-----|-----|-----|-----|-----|-----|-----|--------------------|
| Admissions |         |          |          |           |       |     |     |     |     |     |     |     | 92%                |
| Discharges |         |          |          |           |       |     |     |     |     |     |     |     | 100%               |
| Services   |         |          |          |           |       |     |     |     |     |     |     |     | 100%               |
|            | 1 or mo | ore Reco | rds Subn | nitted to | DMHAS |     |     |     |     |     |     |     |                    |