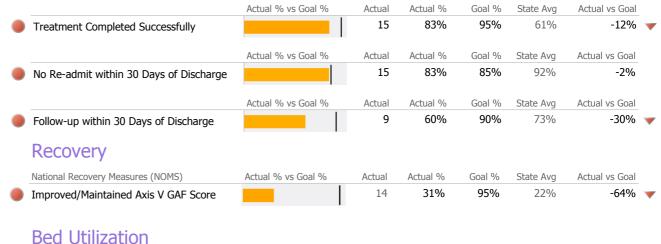

# **Discharge Outcomes**

|                                         | Actual % vs Goal %   | Actual | Actual % | Goal % | State Avg     | Actual vs Goal |   |
|-----------------------------------------|----------------------|--------|----------|--------|---------------|----------------|---|
| Treatment Completed Successfully        | Actual 70 VS Coal 70 | 7      | 50%      | 65%    | 56%           | -15%           | _ |
| Treatment completed buccessiany         |                      |        |          |        |               |                |   |
|                                         | Actual % vs Goal %   | Actual | Actual % | Goal % | State Avg     | Actual vs Goal |   |
| No Re-admit within 30 Days of Discharge |                      | 14     | 100%     | 85%    | 93%           | 15%            | 4 |
|                                         | Actual % vs Goal %   | Actual | Actual % | Goal % | State Avg     | Actual vs Goal |   |
| Follow-up within 30 Days of Discharge   |                      | 5      | 71%      | 90%    | 52%           | -19%           | _ |
| , , <u>,</u>                            |                      |        |          |        |               |                |   |
| Recovery                                |                      |        |          |        |               |                |   |
| National Recovery Measures (NOMS)       | Actual % vs Goal %   | Actual | Actual % | Goal % | State Avg     | Actual vs Goal | _ |
| Stable Living Situation                 |                      | 44     | 80%      | 60%    | 89%           | 20%            | 4 |
| Social Support                          |                      | 35     | 64%      | 60%    | 77%           | 4%             |   |
| Employed                                | 1   · · ·            | 1      | 2%       | 15%    | 12%           | -13%           | 4 |
| Improved/Maintained Axis V GAF Score    |                      | 23     | 49%      | 85%    | 53%           | -36%           | 4 |
| Service Utilization                     |                      |        |          |        |               |                |   |
| Service Othization                      |                      |        |          |        | Charles Asses |                |   |
|                                         | Actual % vs Goal %   | Actual | Actual % | Goal % | State Avg     | Actual vs Goal | - |
| Clients Receiving Services              |                      | 40     | 98%      | 90%    | 98%           | 8%             |   |