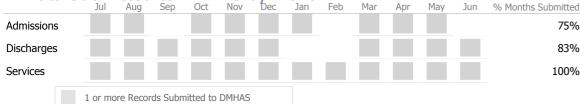

#### Data Submitted to DMHAS by Month

|            | Jul     | Aug      | Sep     | Oct       | Nov   | Dec | Jan | Feb | Mar | Apr | May | Jun | % Months Submitted |
|------------|---------|----------|---------|-----------|-------|-----|-----|-----|-----|-----|-----|-----|--------------------|
| Admissions |         |          |         |           |       |     |     |     |     |     |     |     | 100%               |
| Discharges |         |          |         |           |       |     |     |     |     |     |     |     | 100%               |
| Services   |         |          |         |           |       |     |     |     |     |     |     |     | 100%               |
|            | 1 or mo | ore Reco | ds Subn | nitted to | DMHAS |     |     |     |     |     |     |     |                    |