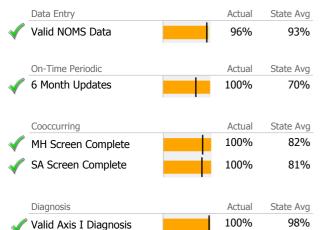

# Data Submission Quality

| Data Entry         |   | Actual | State Avg |
|--------------------|---|--------|-----------|
| Valid NOMS Data    |   | N/A    | 93%       |
|                    |   |        |           |
| On-Time Periodic   |   | Actual | State Avg |
| 6 Month Updates    |   | N/A    | 70%       |
|                    |   |        |           |
| Cooccurring        |   | Actual | State Avg |
| MH Screen Complete |   | N/A    | 82%       |
| SA Screen Complete | İ | N/A    | 81%       |
|                    |   |        |           |