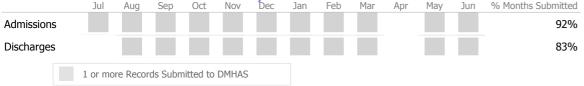

#### Data Submitted to DMHAS by Month

97%

|            | Jul     | Aug      | Sep      | Oct       | Nov   | Dec | Jan | Feb | Mar | Apr | May | Jun | % Months Submitted |
|------------|---------|----------|----------|-----------|-------|-----|-----|-----|-----|-----|-----|-----|--------------------|
| Admissions |         |          |          |           |       |     |     |     |     |     |     |     | 92%                |
| Discharges |         |          |          |           |       |     |     |     |     |     |     |     | 100%               |
| Services   |         |          |          |           |       |     |     |     |     |     |     |     | 100%               |
|            | 1 or mo | ore Reco | rds Subn | nitted to | DMHAS |     |     |     |     |     |     |     |                    |