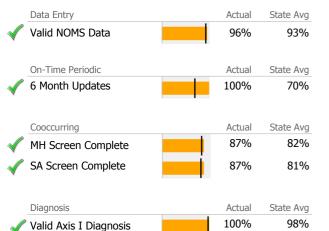

# Data Submission Quality

| Data Entry         |   | Actual | State Avg |
|--------------------|---|--------|-----------|
| Valid NOMS Data    |   | N/A    | 93%       |
|                    |   |        |           |
| On-Time Periodic   |   | Actual | State Avg |
| 6 Month Updates    |   | N/A    | 70%       |
|                    |   |        |           |
| Cooccurring        |   | Actual | State Avg |
| MH Screen Complete |   | N/A    | 82%       |
| SA Screen Complete | İ | N/A    | 81%       |
|                    |   |        |           |