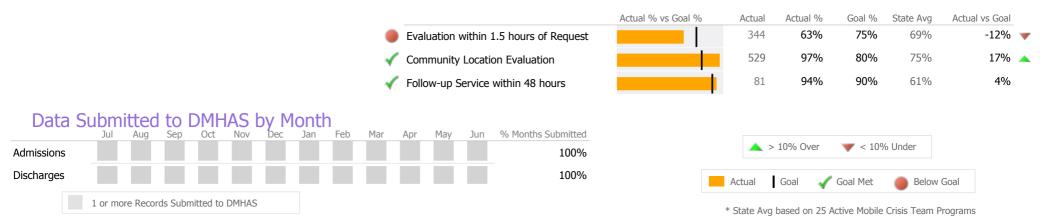

# **Discharge Outcomes**

| 50%<br>Goal %<br>60%<br>95%<br>30%<br>75% | 45%<br>State Avg<br>70%<br>86%<br>23%<br>59% | 16%<br>Actual vs Goal<br>5%<br>3%<br>-10% |
|-------------------------------------------|----------------------------------------------|-------------------------------------------|
| 60%<br>95%<br>30%                         | 70%<br>86%<br>23%                            | 5%<br>3%<br>-10%                          |
| 60%<br>95%<br>30%                         | 70%<br>86%<br>23%                            | 5%<br>3%<br>-10%                          |
| 95%<br>30%                                | 86%<br>23%                                   | 3%<br>-10%                                |
| 30%                                       | 23%                                          | -10%                                      |
|                                           |                                              |                                           |
| 75%                                       | 59%                                          | 00/                                       |
|                                           |                                              | -9%                                       |
|                                           |                                              |                                           |
| Goal %                                    | State Avg                                    | Actual vs Goal                            |
| 90%                                       | 90%                                          | 10%                                       |
|                                           |                                              |                                           |
| Goal %                                    | State Avg                                    | Actual vs Goal                            |
| 75%                                       | 65%                                          | -32%                                      |
|                                           | <b>90%</b><br>Goal %                         | 90% 90%<br>Goal % State Avg               |

#### Data Submitted to DMHAS by Month

|            | Jul     | Aug       | Sep     | Oct       | Nov   | Dec | Jan | Feb | Mar | Apr | May | Jun | % Months Submitted |
|------------|---------|-----------|---------|-----------|-------|-----|-----|-----|-----|-----|-----|-----|--------------------|
| Admissions |         |           |         |           |       |     |     |     |     |     |     |     | 42%                |
| Discharges |         |           |         |           |       |     |     |     |     |     |     |     | 83%                |
| Services   |         |           |         |           |       |     |     |     |     |     |     |     | 100%               |
|            | 1 or mo | ore Recor | ds Subn | nitted to | DMHAS |     |     |     |     |     |     |     |                    |