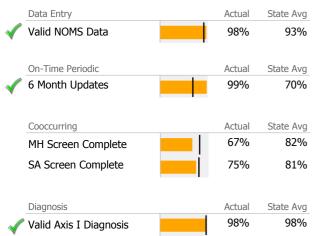

# Data Submission Quality

| Data Entry         |   | Actual | State Avg |
|--------------------|---|--------|-----------|
| Valid NOMS Data    |   | N/A    | 93%       |
|                    |   |        |           |
| On-Time Periodic   |   | Actual | State Avg |
| 6 Month Updates    |   | N/A    | 70%       |
|                    |   |        |           |
| Cooccurring        |   | Actual | State Avg |
| MH Screen Complete |   | N/A    | 82%       |
| SA Screen Complete | İ | N/A    | 81%       |
|                    |   |        |           |