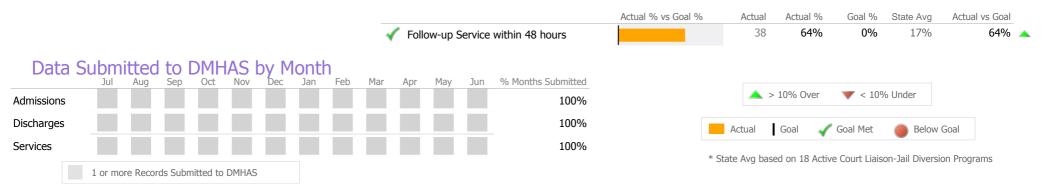

# Data Submitted to Sep DMHAS by Month

\* State Avg based on 1 Active Housing Assistance Programs