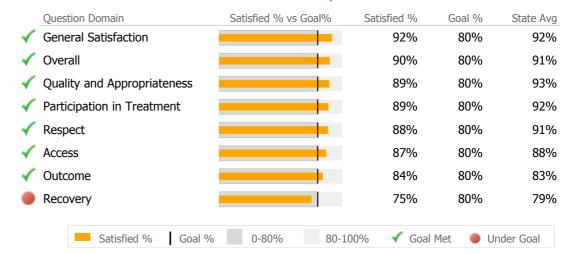

'n                   |       |       |
|                     | Outpatient           | 1,131 | 29.7% |
|                     | Crisis Services      | 1,047 | 27.5% |
|                     | Intake               | 360   | 9.5%  |
|                     | Case Management      | 303   | 8.0%  |
|                     | Community Support    | 246   | 6.5%  |
|                     | Other                | 177   | 4.7%  |
|                     | Inpatient Services   | 125   | 3.3%  |
|                     | ACT                  | 53    | 1.4%  |
| <b>Forensic MH</b>  |                      |       |       |
| Foren               | sics Community-based | 362   | 9.5%  |
|                     |                      |       |       |

#### **Consumer Satisfaction Survey** (Based on 195 FY16 Surveys)



#### **Client Demographics**

Hispanic-Other Hisp-Puerto Rican

Hispanic-Mexican Hispanic-Cuban

| Age             | #        | %      | State Avg | Gender                          | #         | %       | State Avg    |
|-----------------|----------|--------|-----------|---------------------------------|-----------|---------|--------------|
| 18-25           | 410      | 13%    | 14%       | Male 🗾                          | 1,761     | 55%     | 60%          |
| 26-34           | 560      | 18%    | 24%       | Female                          | 1,412     | 44%     | 40%          |
| 35-44           | 561      | 18%    | 20%       | Transgender                     | 3         | 0%      | 0%           |
| 45-54           | 679      | 21%    | 22%       |                                 |