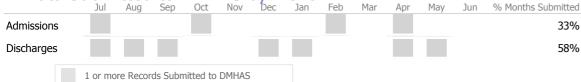

#### Data Submitted to DMHAS by Month

|            | Jul    | Aug      | Sep      | Oct       | Nov   | Dec | Jan | Feb | Mar | Apr | May | Jun | % Months Submitted |
|------------|--------|----------|----------|-----------|-------|-----|-----|-----|-----|-----|-----|-----|--------------------|
| Admissions |        |          |          |           |       |     |     |     |     |     |     |     | 25%                |
| Discharges |        |          |          |           |       |     |     |     |     |     |     |     | 25%                |
| Services   |        |          |          |           |       |     |     |     |     |     |     |     | 0%                 |
|            | 1 or m | ore Reco | rds Subr | nitted to | DMHAS |     |     |     |     |     |     |     |                    |