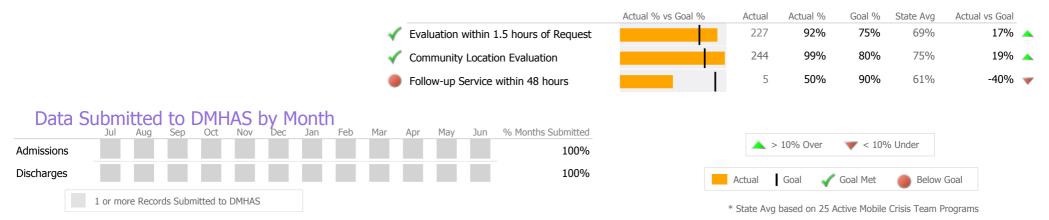

#### Data Submitted to DMHAS by Month

\* State Avg based on 14 Active Assertive Community Treatment Programs