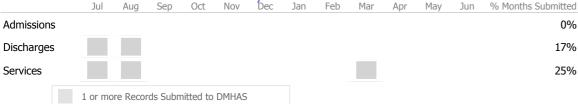

#### Data Submitted to DMHAS by Month

|            | Jul    | Aug      | Sep      | Oct       | Nov   | Dec | Jan | Feb | Mar | Apr | May | Jun | % Months Submitted |
|------------|--------|----------|----------|-----------|-------|-----|-----|-----|-----|-----|-----|-----|--------------------|
| Admissions |        |          |          |           |       |     |     |     |     |     |     |     | 25%                |
| Discharges |        |          |          |           |       |     |     |     |     |     |     |     | 25%                |
| Services   |        |          |          |           |       |     |     |     |     |     |     |     | 0%                 |
|            | 1 or m | ore Reco | rds Subr | nitted to | DMHAS |     |     |     |     |     |     |     |                    |

\* State Avg based on 2 Active Re-entry Programs Programs

Southeastern Mental Health Authority Mental Health - Case Management - Standard Case Management

Reporting Period: July 2016 - June 2017 (Data as of Sep 13, 2017)