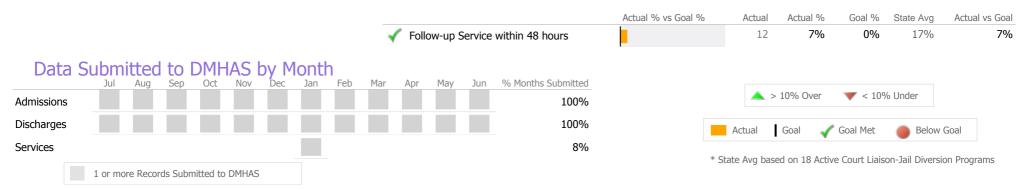

#### Data Submitted to DMHAS by Month

\* State Avg based on 14 Active Assertive Community Treatment Programs

# Data Submitted to DMHAS by Month

|           |     | Jul     | Aug      | Sep     | Oct       | Nov  | Dec | Jan | Feb | Mar | Apr | May | Jun | % Months Submitted |
|-----------|-----|---------|----------|---------|-----------|------|-----|-----|-----|-----|-----|-----|-----|--------------------|
| Admission | IS  |         |          |         |           |      |     |     |     |     |     |     |     | 0%                 |
| Discharge | S   |         |          |         |           |      |     |     |     |     |     |     |     | 0%                 |
|           | 1 0 | or more | e Record | s Submi | tted to D | MHAS |     |     |     |     |     |     |     |                    |