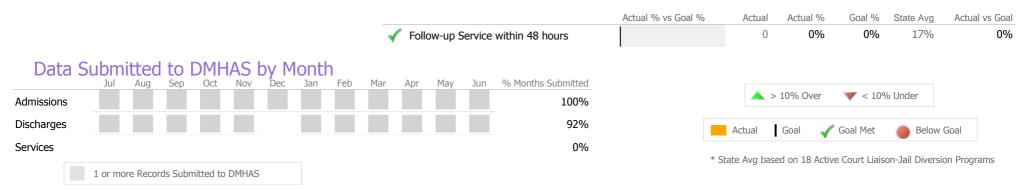

#### Data Submitted to DMHAS by Month

\* State Avg based on 14 Active Assertive Community Treatment Programs

# Data Submitted to DMHAS by Month

|           |     | Jul     | Aug      | Sep     | Oct       | Nov  | Dec | Jan | Feb | Mar | Apr | May | Jun | % Months Submitted |
|-----------|-----|---------|----------|---------|-----------|------|-----|-----|-----|-----|-----|-----|-----|--------------------|
| Admission | IS  |         |          |         |           |      |     |     |     |     |     |     |     | 0%                 |
| Discharge | S   |         |          |         |           |      |     |     |     |     |     |     |     | 0%                 |
|           | 1 0 | or more | e Record | s Submi | tted to D | MHAS |     |     |     |     |     |     |     |                    |