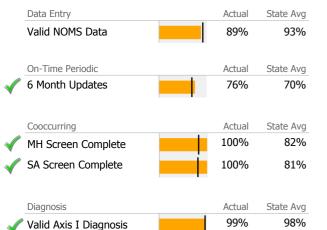

# Data Submission Quality

| Data Entry         |   | Actual | State Avg |
|--------------------|---|--------|-----------|
| Valid NOMS Data    |   | N/A    | 93%       |
|                    | • |        |           |
| On-Time Periodic   |   | Actual | State Avg |
| 6 Month Updates    |   | N/A    | 70%       |
|                    |   |        |           |
| Cooccurring        |   | Actual | State Avg |
| MH Screen Complete |   | N/A    | 82%       |
| SA Screen Complete |   | N/A    | 81%       |
|                    |   |        |           |