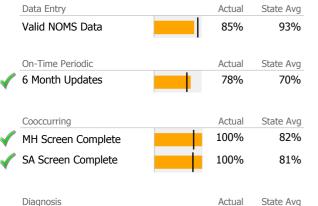

# Data Submission Quality

| Data Entry           | Actual | State Avg |
|----------------------|--------|-----------|
| Valid NOMS Data      | 95%    | 97%       |
|                      |        |           |
| On-Time Periodic     | Actual | State Avg |
| / 6 Month Updates    | 92%    | 88%       |
|                      |        |           |
| Cooccurring          | Actual | State Avg |
| MH Screen Complete   | 100%   | 91%       |
| / SA Screen Complete | 100%   | 90%       |
|                      |        |           |
|                      |        |           |

| Diagnosis              | Actual | State Avg |  |
|------------------------|--------|-----------|--|
| Valid Axis I Diagnosis | 96%    | 99%       |  |
| Valid Axis V GAF Score | 45%    | 84%       |  |