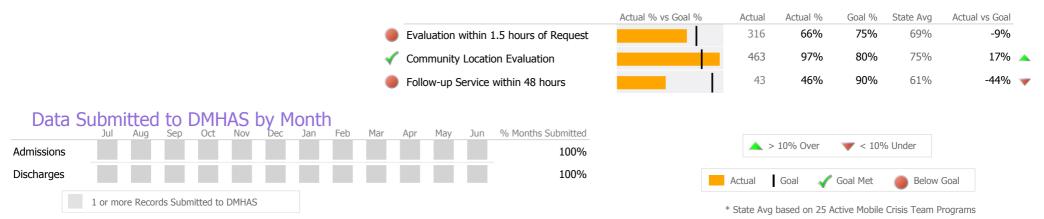

# Data Submission Quality

| Data Entry         |   | Actual | State Avg |
|--------------------|---|--------|-----------|
| Valid NOMS Data    |   | N/A    | 93%       |
|                    | • |        |           |
| On-Time Periodic   |   | Actual | State Avg |
| 6 Month Updates    |   | N/A    | 70%       |
|                    |   |        |           |
| Cooccurring        |   | Actual | State Avg |
| MH Screen Complete |   | N/A    | 82%       |
| SA Screen Complete |   | N/A    | 81%       |
|                    |   |        |           |

# Discharge Outcomes

|      |                                     | Actual % vs Goal %                    | Actual | Actual % | Goal % | State Avg | Actual vs Goal |   |
|------|-------------------------------------|---------------------------------------|--------|----------|--------|-----------|----------------|---|
| Т    | reatment Completed Successfully     |                                       | N/A    | N/A      | 50%    | 45%       | N/A            |   |
| R    | Recovery                            |                                       |        |          |        |           |                |   |
| Na   | ational Recovery Measures (NOMS)    | Actual % vs Goal %                    | Actual | Actual % | Goal % | State Avg | Actual vs Goal |   |
| E    | mployed                             |                                       | N/A    | N/A      | 30%    | 23%       | -30%           | - |
| ) Ir | nproved/Maintained Axis V GAF Score | · ·                                   | N/A    | N/A      | 75%    | 59%       | -75%           | - |
| S    | ocial Support                       |                                       | N/A    | N/A      | 60%    | 70%       | -60%           | - |
| St   | table Living Situation              | · · · · · · · · · · · · · · · · · · · | N/A    | N/A      | 95%    | 86%       | -95%           | - |
| S    | Service Utilization                 |                                       |        |          |        |           |                |   |
|      |                                     | Actual % vs Goal %                    | Actual | Actual % | Goal % | State Avg | Actual vs Goal |   |
| C    | lients Receiving Services           |                                       | N/A    | N/A      | 90%    | 90%       | N/A            | • |

# Data Submitted to DMHAS by Month

|           |     | Jul     | Aug      | Sep     | Oct       | Nov  | Dec | Jan | Feb | Mar | Apr | May | Jun | % Months Submitted |
|-----------|-----|---------|----------|---------|-----------|------|-----|-----|-----|-----|-----|-----|-----|--------------------|
| Admission | IS  |         |          |         |           |      |     |     |     |     |     |     |     | 0%                 |
| Discharge | S   |         |          |         |           |      |     |     |     |     |     |     |     | 0%                 |
|           | 1 0 | or more | e Record | s Submi | tted to D | MHAS |     |     |     |     |     |     |     |                    |

#### Data Submitted to DMHAS by Month

\* State Avg based on 14 Active Assertive Community Treatment Programs