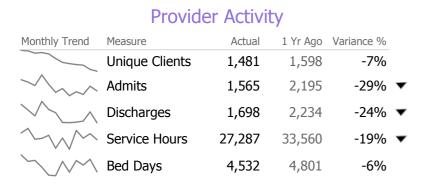

# **Program Activity**

| Measure        | Actual | 1 Yr Ago | Variance % |
|----------------|--------|----------|------------|
| Unique Clients | 123    | 124      | -1%        |
| Admits         | 145    | 151      | -4%        |
| Discharges     | 147    | 147      | 0%         |
| Bed Days       | 4,532  | 4,801    | -6%        |