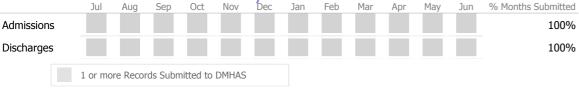

# Data Submitted to DMHAS by Month

|           |     | Jul     | Aug      | Sep     | Oct       | Nov  | Dec | Jan | Feb | Mar | Apr | May | Jun | % Months Submitted |
|-----------|-----|---------|----------|---------|-----------|------|-----|-----|-----|-----|-----|-----|-----|--------------------|
| Admission | IS  |         |          |         |           |      |     |     |     |     |     |     |     | 0%                 |
| Discharge | S   |         |          |         |           |      |     |     |     |     |     |     |     | 0%                 |
|           | 1 0 | or more | e Record | s Submi | tted to D | MHAS |     |     |     |     |     |     |     |                    |