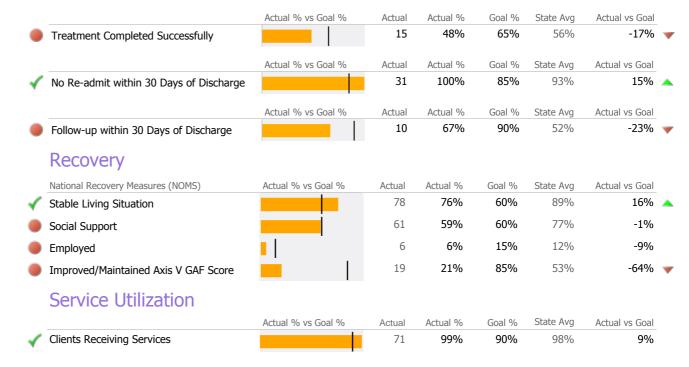

# **Discharge Outcomes**

|                                         | Actual % vs Goal % | Actual | Actual % | Goal % | State Avg | Actual vs Goal |
|-----------------------------------------|--------------------|--------|----------|--------|-----------|----------------|
| Treatment Completed Successfully        |                    | 9      | 28%      | 65%    | 56%       | -37%           |
|                                         | Actual % vs Goal % | Actual | Actual % | Goal % | State Avg | Actual vs Goal |
| No Re-admit within 30 Days of Discharge |                    | 31     | 97%      | 85%    | 93%       | 12%            |
|                                         | Actual % vs Goal % | Actual | Actual % | Goal % | State Avg | Actual vs Goal |
| Follow-up within 30 Days of Discharge   |                    | 7      | 78%      | 90%    | 52%       | -12%           |
| Recovery                                |                    |        |          |        |           |                |
| National Recovery Measures (NOMS)       | Actual % vs Goal % | Actual | Actual % | Goal % | State Avg | Actual vs Goal |
| Stable Living Situation                 |                    | 78     | 89%      | 60%    | 89%       | 29%            |
| Social Support                          |                    | 58     | 66%      | 60%    | 77%       | 6%             |
| Employed                                |                    | 12     | 14%      | 15%    | 12%       | -1%            |
| Improved/Maintained Axis V GAF Score    | ·                  | 22     | 31%      | 85%    | 53%       | -54%           |
| Service Utilization                     |                    |        |          |        |           |                |
|                                         | Actual % vs Goal % | Actual | Actual % | Goal % | State Avg | Actual vs Goal |
| Clients Receiving Services              |                    | 56     | 100%     | 90%    | 98%       | 10%            |