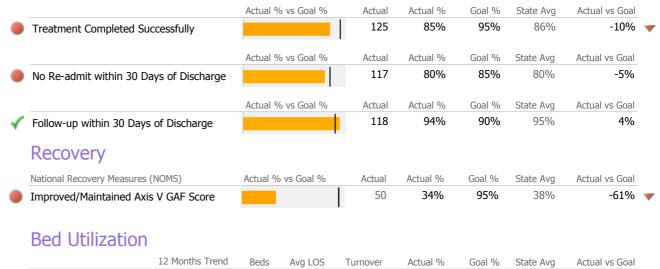

### **Discharge Outcomes**

|              |                                      | Actual % vs Goal % | Actual | Actual % | Goal % | State Avg | Actual vs Goal |   |
|--------------|--------------------------------------|--------------------|--------|----------|--------|-----------|----------------|---|
|              | Treatment Completed Successfully     |                    | 50     | 55%      | 65%    | 69%       | -10%           | - |
|              | Recovery                             |                    |        |          |        |           |                |   |
|              | National Recovery Measures (NOMS)    | Actual % vs Goal % | Actual | Actual % | Goal % | State Avg | Actual vs Goal |   |
| $\checkmark$ | Stable Living Situation              |                    | 220    | 82%      | 80%    | 92%       | 2%             |   |
|              | Social Support                       |                    | 158    | 59%      | 60%    | 81%       | -1%            |   |
|              | Employed                             | • I                | 19     | 7%       | 20%    | 13%       | -13%           | - |
|              | Improved/Maintained Axis V GAF Score | <u> </u>           | 91     | 41%      | 95%    | 69%       | -54%           | - |
|              | Service Utilization                  |                    |        |          |        |           |                |   |
|              |                                      | Actual % vs Goal % | Actual | Actual % | Goal % | State Avg | Actual vs Goal |   |
| $\checkmark$ | Clients Receiving Services           |                    | 176    | 99%      | 90%    | 99%       | 9%             |   |