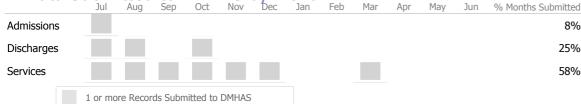

# Data Submitted to DMHAS by Month

|            | Ju   | l Aug     | Sep       | Oct       | Nov   | Dec | Jan | Feb | Mar | Apr | May | Jun | % Months Submitted |
|------------|------|-----------|-----------|-----------|-------|-----|-----|-----|-----|-----|-----|-----|--------------------|
| Admissions | 5    |           |           |           |       |     |     |     |     |     |     |     | 8%                 |
| Discharges | 6    |           |           |           |       |     |     |     |     |     |     |     | 0%                 |
| Services   |      |           |           |           |       |     |     |     |     |     |     |     | 0%                 |
|            | 1 or | more Reco | ords Subr | nitted to | DMHAS |     |     |     |     |     |     |     |                    |