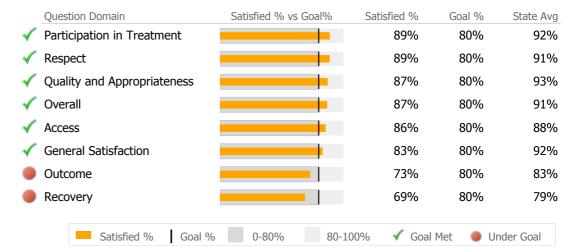

|
|              | Outpatient             | 519 | 23.8% |
|              | Crisis Services        | 391 | 17.9% |
|              | Community Support      | 274 | 12.6% |
|              | Intake                 | 234 | 10.7% |
|              | ACT                    | 191 | 8.8%  |
|              | Residential Services   | 123 | 5.6%  |
|              | Case Management        | 51  | 2.3%  |
|              | Employment Services    | 37  | 1.7%  |
|              | Other                  | 17  | 0.8%  |
|              | Social Rehabilitation  | 14  | 0.6%  |
| Forensic MH  | I                      |     |       |
| For          | ensics Community-based | 330 | 15.1% |
|              |                        |     |       |

#### Consumer Satisfaction Survey (Based on 250 FY16 Surveys)



#### **Client Demographics**

Age 18-25 26-34 35-44 45-54 55-64 65+

Ethnicity Non-Hispanic Unknown Hispanic-Other Hisp-Puerto Rican Hispanic-Cuban Hispanic-Mexican

|   | #        | %      | State Avg | Gender                          |                   | #       | %        | State Avg |
|---|----------|--------|-----------|---------------------------------|-------------------|---------|----------|-----------|
|   | 222      | 15%    | 14%       | Male                            |                   | 867     | 59%      | 60%       |
|   | 292      | 20%    | 24%       | Female                          |                   | 612     | 41%      | 40%       |
|   | 242      | 17%    | 20%       | Transgender                     |                   | 2       | 0%       | 0%        |
|   | 3