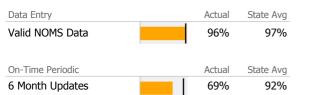

# Data Submission Quality

| Data Entry           | Actual | State Avg |
|----------------------|--------|-----------|
| Valid NOMS Data      | 95%    | 97%       |
|                      |        |           |
| On-Time Periodic     | Actual | State Avg |
| / 6 Month Updates    | 92%    | 88%       |
|                      |        |           |
| Cooccurring          | Actual | State Avg |
| MH Screen Complete   | 100%   | 91%       |
| / SA Screen Complete | 100%   | 90%       |
|                      |        |           |
|                      |        |           |