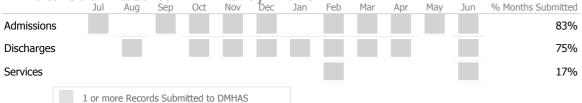

#### Data Submitted to DMHAS by Month

\* State Avg based on 14 Active Assertive Community Treatment Programs