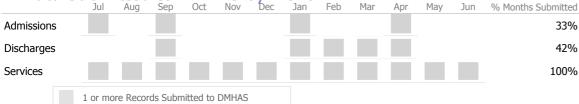

#### Data Submitted to DMHAS by Month

\* State Avg based on 14 Active Assertive Community Treatment Programs