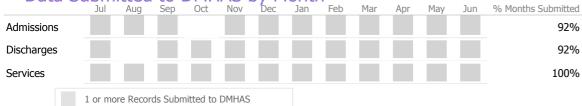

#### Data Submitted to DMHAS by Month

61%

|            | Jul     | Aug      | Sep      | Oct       | Nov   | Dec | Jan | Feb | Mar | Apr | May | Jun | % Months Submitted |
|------------|---------|----------|----------|-----------|-------|-----|-----|-----|-----|-----|-----|-----|--------------------|
| Admissions |         |          |          |           |       |     |     |     |     |     |     |     | 100%               |
| Discharges |         |          |          |           |       |     |     |     |     |     |     |     | 75%                |
| Services   |         |          |          |           |       |     |     |     |     |     |     |     | 100%               |
|            | 1 or mo | ore Reco | rds Subn | nitted to | DMHAS |     |     |     |     |     |     |     |                    |