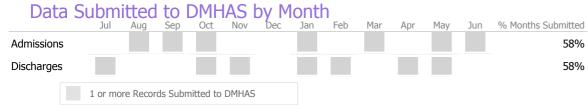

| Data       | Jubii  | IILLCU    | tO     | וויוט     |       | Dy I. |     |     |     |     |     |     |                    |
|------------|--------|-----------|--------|-----------|-------|-------|-----|-----|-----|-----|-----|-----|--------------------|
|            | Jul    | Aug       | Sep    | Oct       | Nov   | Dec   | Jan | Feb | Mar | Apr | May | Jun | % Months Submitted |
| Admissions |        |           |        |           |       |       |     |     |     |     |     |     | 92%                |
| Discharges |        |           |        |           |       |       |     |     |     |     |     |     | 58%                |
|            | 1 or m | ore Recor | ds Sub | mitted to | DMHA: | S     |     |     |     |     |     |     |                    |