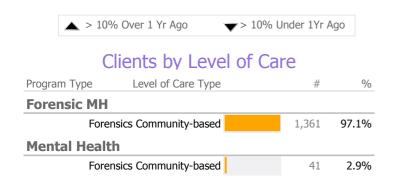

<sup>\*</sup> State Avg based on 7 Active Office of Forensic Evaluation Programs