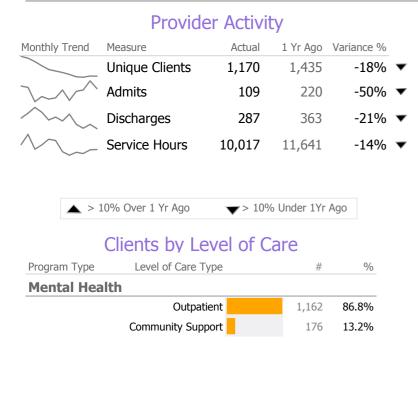

## **Program Activity**

| Measure        | Actual | 1 Yr Ago | Variance % |
|----------------|--------|----------|------------|
| Unique Clients | 176    | 166      | 6%         |
| Admits         | 44     | 72       | -39% 🔻     |
| Discharges     | 47     | 31       | 52% 🔺      |
| Service Hours  | 4,579  | 2,569    | 78% 🔺      |