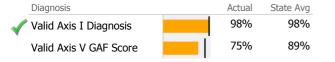

# Data Submission Quality

| Data Entry               | Actual | State Avg |
|--------------------------|--------|-----------|
| 🖌 Valid NOMS Data        | 100%   | 98%       |
| On-Time Periodic         | Actual | State Avg |
| 🧹 6 Month Updates        | 100%   | 93%       |
| Cooccurring              | Actual | State Avg |
| 🖌 MH Screen Complete     | 98%    | 88%       |
| 🖌 SA Screen Complete     | 97%    | 87%       |
| Diagnosis                | Actual | State Avq |
| Valid Axis I Diagnosis   | 100%   | 98%       |
| ✓ Valid Axis V GAF Score | 100%   | 93%       |