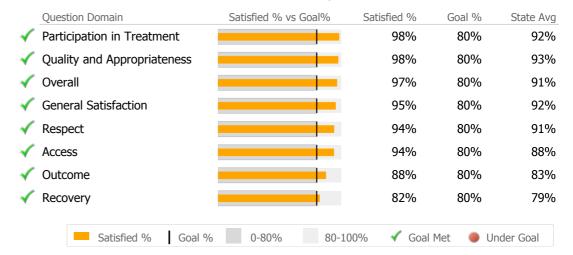

### **Norwalk Hospital**

Norwalk, CT

Reporting Period: July 2016 - June 2017 (Data as of Sep 13, 2017)



#### (Based on 288 FY16 Surveys) **Consumer Satisfaction Survey**



### **Client Demographics**

| Age               |     | #      | %     | State Avg | Gender                          | #       | %       | State Avg    |
|-------------------|-----|--------|-------|-----------|---------------------------------|---------|---------|--------------|
| 18-25             |     | 71     | 6%    | 14%       | Female                          | 705     | 60%     | <b>▲</b> 40% |
| 26-34             | 1   | 152    | 13%   | ▼ 24%     | Male 📒                          | 465     | 40%     | ▼ 60%        |
| 35-44             |     | 186    | 16%   | 20%       | Transgender                     |         |         | 0%           |
| 45-54             | •   | 288    | 25%   | 22%       |                                 |         |         |              |
| 55-64