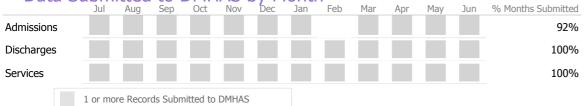

#### Data Submitted to DMHAS by Month

|            |   | Jul     | Aug      | Sep      | Oct       | Nov   | Dec | Jan | Feb | Mar | Apr | May | Jun | % Months Submitted |
|------------|---|---------|----------|----------|-----------|-------|-----|-----|-----|-----|-----|-----|-----|--------------------|
| Admissions | ; |         |          |          |           |       |     |     |     |     |     |     |     | 92%                |
| Discharges |   |         |          |          |           |       |     |     |     |     |     |     |     | 100%               |
| Services   |   |         |          |          |           |       |     |     |     |     |     |     |     | 100%               |
|            |   | 1 or mo | ore Reco | rds Subn | nitted to | DMHAS |     |     |     |     |     |     |     |                    |