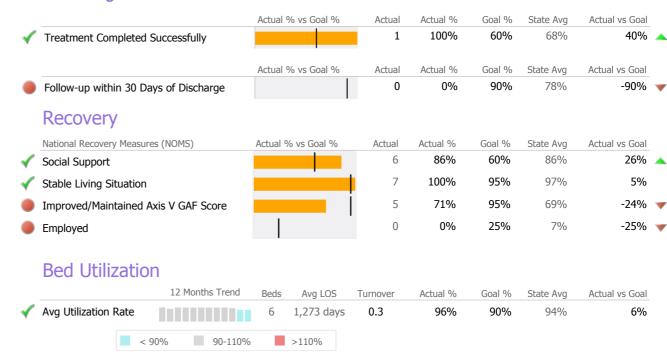

## **Discharge Outcomes**

Data Submitted to DMHAS by Month

<sup>\*</sup> State Avg based on 70 Active Supervised Apartments Programs