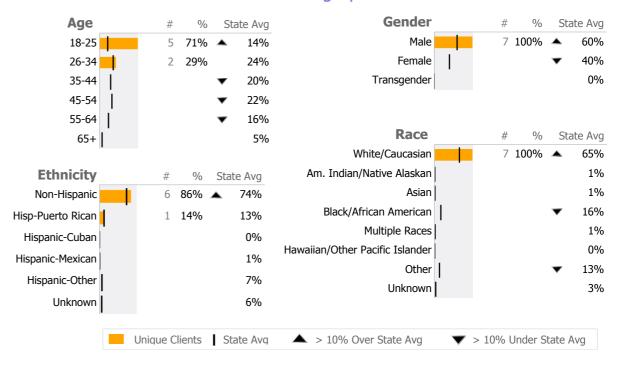

### **FOCUS Center for Autism Inc**

Unknown, NA

Connecticut Dept of Mental Health and Addiction Services Provider Quality Dashboard

Reporting Period: July 2016 - June 2017 (Data as of Sep 13, 2017)

#### **Provider Activity** 1 Yr Ago Variance % Monthly Trend Measure Actual **Unique Clients** 7 6 17% Admits 1 3 **-67%** ▼ Discharges 1 Service Hours Bed Days 2,106 2,084 1% > 10% Over 1 Yr Ago → > 10% Under 1Yr Ago Clients by Level of Care Program Type Level of Care Type % **Mental Health**

**Residential Services** 

7

100.0%



## Client Demographics



### **YAS Group Residence 712241**

**FOCUS Center for Autism Inc** 

Mental Health - Residential Services - Supervised Apartments

Connecticut Dept of Mental Health and Addiction Services Program Quality Dashboard

Reporting Period: July 2016 - June 2017 (Data as of Sep 13, 2017)

# **Program Activity**

| Measure        | Actual | 1 Yr Ago | Variance % |   |
|----------------|--------|----------|------------|---|
| Unique Clients | 7      | 6        | 17%        | • |
| Admits         | 1      | 3        | -67%       | • |
| Discharges     | 1      | -        |            |   |
| Bed Days       | 2,106  | 2,084    | 1%         |   |

# **Data Submission Quality**



## **Discharge Outcomes**



Data Submitted to DMHAS by Month





<sup>\*</sup> State Avg based on 70 Active Supervised