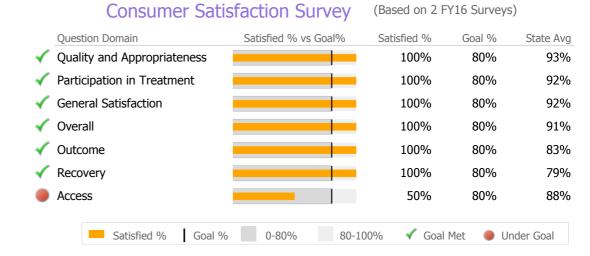

### **FOCUS Center for Autism Inc**

Unknown, NA

Connecticut Dept of Mental Health and Addiction Services Provider Quality Dashboard

Reporting Period: July 2016 - June 2017 (Data as of Sep 13, 2017)

#### **Provider Activity** 1 Yr Ago Variance % Monthly Trend Measure Actual **Unique Clients** 7 6 17% Admits 1 3 **-67%** ▼ Discharges 1 Service Hours Bed Days 2,106 2,084 1% > 10% Over 1 Yr Ago → > 10% Under 1Yr Ago Clients by Level of Care Program Type Level of Care Type % **Mental Health**

**Residential Services** 

7

100.0%



## Client Demographics



### **YAS Group Residence 712241**

**FOCUS Center for Autism Inc** 

Mental Health - Residential Services - Supervised Apartments

Connecticut Dept of Mental Health and Addiction Services Program Quality Dashboard

Reporting Period: July 2016 - June 2017 (Data as of Sep 13, 2017)

# **Program Activity**

| Measure        | Actual | 1 Yr Ago | Variance % |   |
|----------------|--------|----------|------------|---|
| Unique Clients | 7      | 6        | 17%        | • |
| Admits         | 1      | 3        | -67%       | • |
| Discharges     | 1      | -        |            |   |
| Bed Days       | 2,106  | 2,084    | 1%         |   |

# **Data Submission Quality**



## **Discharge Outcomes**



Data Submitted to DMHAS by Month





<sup>\*</sup> State Avg base