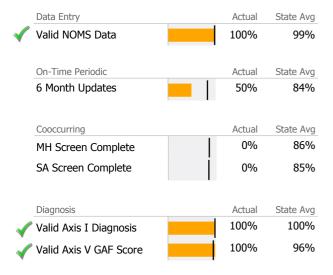

Care Program Type Level of Care Type % **Mental Health**

**Residential Services** 

7

100.0%



## Client Demographics



### **YAS Group Residence 712241**

**FOCUS Center for Autism Inc** 

Mental Health - Residential Services - Supervised Apartments

Connecticut Dept of Mental Health and Addiction Services Program Quality Dashboard

Reporting Period: July 2016 - June 2017 (Data as of Sep 13, 2017)

# **Program Activity**

| Measure        | Actual | 1 Yr Ago | Variance % |   |
|----------------|--------|----------|------------|---|
| Unique Clients | 7      | 6        | 17%        | • |
| Admits         | 1      | 3        | -67%       | • |
| Discharges     | 1      | -        |            |   |
| Bed Days       | 2,106  | 2,084    | 1%         |   |

# **Data Submission Quality**



## **Discharge Outcomes**



Data Submitted to DMHAS by Month





<sup>\*</sup> State Avg based on 70 Active Supervised Apartments Programs