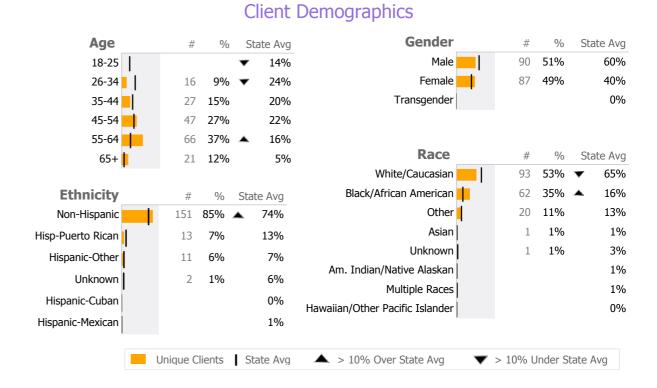

## **Family Centers Inc**

Stamford, CT

Connecticut Dept of Mental Health and Addiction Services Provider Quality Dashboard

Reporting Period: July 2016 - June 2017 (Data as of Sep 13, 2017)

## **Provider Activity** Monthly Trend 1 Yr Ago Variance % Measure Actual **Unique Clients** 177 177 0% Admits Discharges Service Hours > 10% Over 1 Yr Ago > 10% Under 1Yr Ago Clients by Level of Care Program Type Level of Care Type % **Mental Health Housing Services** 177 100.0%



Survey Data Not Available

## Palmers HillRd.ResSup 106-266

Family Centers Inc

Mental Health - Housing Services - Housing Coordination

Connecticut Dept of Mental Health and Addiction Services
Program Quality Dashboard

Reporting Period: July 2016 - June 2017 (Data as of Sep 13, 2017)

## **Program Activity**

| Measure        | Actual | 1 Yr Ago | Variance % |
|----------------|--------|----------|------------|
| Unique Clients | 177    | 177      | 0%         |
| Admits         | -      | -        |            |
| Discharges     | -      | -        |            |

Data Submitted to DMHAS by Month

|            | Jul     | Aug      | Sep      | Oct       | Nov   | Dec | Jan | Feb | Mar | Apr | May | Jun | % Months Submitted |
|------------|---------|----------|----------|-----------|-