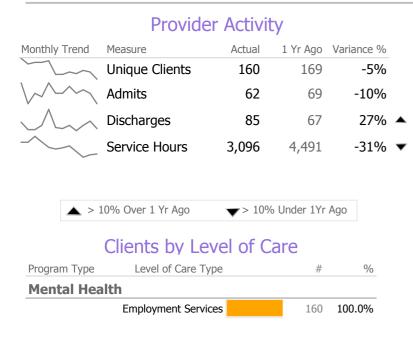

## **Program Activity**

| Measure        | Actual | 1 Yr Ago | Variance % |
|----------------|--------|----------|------------|
| Unique Clients | 124    | 136      | -9%        |
| Admits         | 46     | 57       | -19% 🔻     |
| Discharges     | 68     | 55       | 24% 🔺      |
| Service Hours  | 2,359  | 3,549    | -34% 🔻     |

Easter Seal Goodwill Ind. Rehab. Center Inc. Mental Health - Employment Services - Employment Services