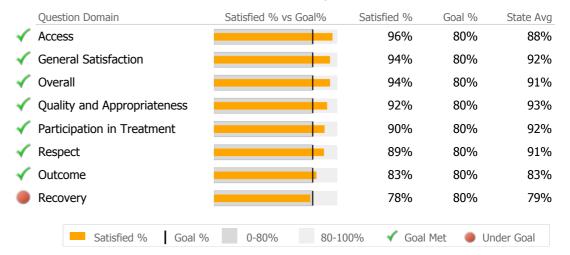

## Easter Seal Goodwill Ind. Rehab. Center Inc.

New Haven, CT

## Connecticut Dept of Mental Health and Addiction Services Provider Quality Dashboard

Reporting Period: July 2016 - June 2017 (Data as of Sep 13, 2017)



#### **Consumer Satisfaction Survey** (Based on 50 FY16 Surveys)



### **Client Demographics**

| Age                                                                       | #   | %   | State Avg | Gender                          | #   | %   | State Avg    |  |  |  |  |
|---------------------------------------------------------------------------|-----|-----|-----------|---------------------------------|-----|-----|--------------|--|--|--|--|
| 18-25 📕                                                                   | 18  | 11% | 14%       | Male 🗾                          | 101 | 64% | 60%          |  |  |  |  |
| 26-34                                                                     | 36  | 23% | 24%       | Female                          | 58  | 36% | 40%          |  |  |  |  |
| 35-44