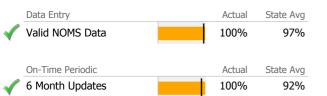

# Data Submission Quality

|              | Data Entry       | Actual | State Avg |
|--------------|------------------|--------|-----------|
| $\checkmark$ | Valid NOMS Data  | 97%    | 97%       |
|              |                  |        |           |
|              | On-Time Periodic | Actual | State Avg |
| $\checkmark$ | 6 Month Updates  | 100%   | 92%       |