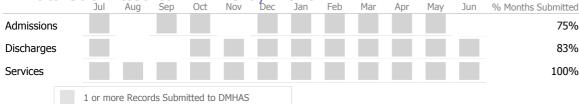

### Data Submitted to DMHAS by Month

|            |   | Jul     | Aug      | Sep     | Oct       | Nov   | Dec | Jan | Feb | Mar | Apr | May | Jun | % Months Submitted |
|------------|---|---------|----------|---------|-----------|-------|-----|-----|-----|-----|-----|-----|-----|--------------------|
| Admissions | ; |         |          |         |           |       |     |     |     |     |     |     |     | 100%               |
| Discharges |   |         |          |         |           |       |     |     |     |     |     |     |     | 92%                |
| Services   |   |         |          |         |           |       |     |     |     |     |     |     |     | 100%               |
|            |   | 1 or mo | ore Reco | ds Subr | nitted to | DMHAS |     |     |     |     |     |     |     |                    |