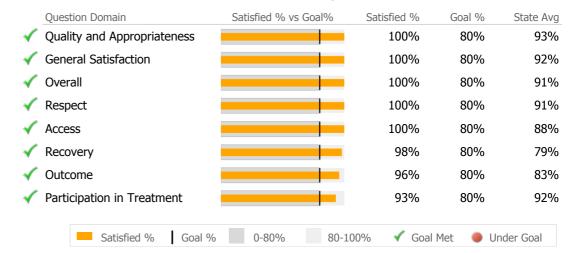

### **Community Enterprises Inc.**

Northampton, MA

Reporting Period: July 2016 - June 2017 (Data as of Sep 13, 2017)



# Consumer Satisfaction Survey (Based on 51 FY16 Surveys)



# **Client Demographics**

| Age               | #        | %      | State Avg | Gender                          | #         | %       | State Avg    |
|-------------------|----------|--------|-----------|---------------------------------|-----------|---------|--------------|
| 18-25             | 8        | 12%    | 14%       | Male 🗾                          | 39        | 60%     | 60%          |
| 26-34             | 13       | 20%    | 24%       | Female                          | 26        | 40%     | 40%          |
| 35-44             | 13       | 20%    | 20%       | Transgender                     |           |         | 0%           |
| 45-54             | 12       | 18%    | 22%       |                                 |           |         |              |
| 55-64             |