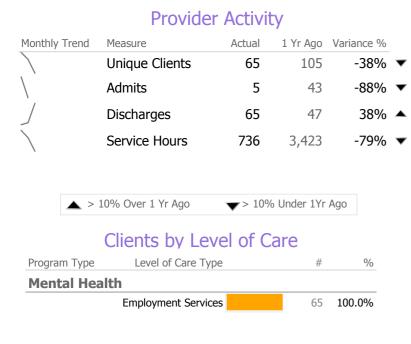

# **Program Activity**

| Measure        | Actual | 1 Yr Ago | Variance % |   |
|----------------|--------|----------|------------|---|
| Unique Clients | 65     | 105      | -38%       | ▼ |
| Admits         | 5      | 43       | -88%       | ▼ |
| Discharges     | 65     | 47       | 38%        |   |
| Service Hours  | 736    | 3,423    | -79%       | • |