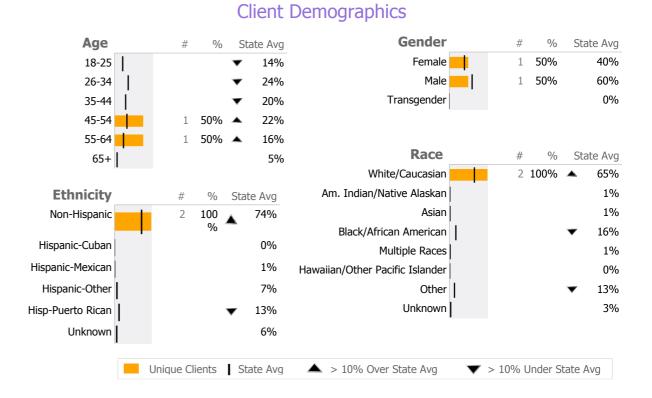

#### **Provider Activity** Monthly Trend Measure Actual 1 Yr Ago Variance % **Unique Clients** 2 2 0% Admits Discharges Service Hours > 10% Over 1 Yr Ago > 10% Under 1Yr Ago Clients by Level of Care Program Type Level of Care Type % Addiction Outpatient 2 100.0%