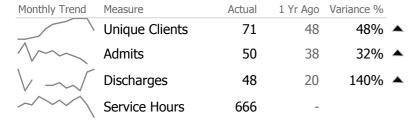

# **Provider Activity**

# **Program Activity**

| Measure        | Actual | 1 Yr Ago | Variance % |   |
|----------------|--------|----------|------------|---|
| Unique Clients | 52     | 48       | 8%         |   |
| Admits         | 31     | 38       | -18%       | • |
| Discharges     | 43     | 20       | 115%       | • |
| Service Hours  | 508    | -        |            |   |