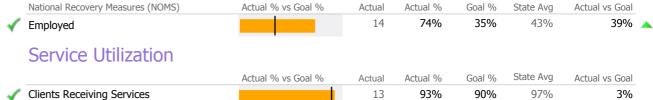

## Recovery

| 1 | Clients Receiving Services        |                    | 16     | 100%     | 90%    | 97%       | 10%            |   |
|---|-----------------------------------|--------------------|--------|----------|--------|-----------|----------------|---|
|   |                                   | Actual % vs Goal % | Actual | Actual % | Goal % | State Avg | Actual vs Goal |   |
|   | Service Utilization               |                    |        |          |        |           |                |   |
|   | Employed                          |                    | 13     | 22%      | 35%    | 43%       | -13%           | 7 |
|   | National Recovery Measures (NOMS) | Actual % vs Goal % | Actual | Actual % | Goal % | State Avg | Actual vs Goal |   |