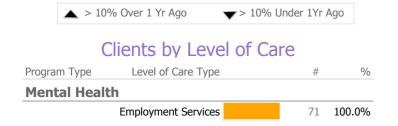

#### **Career Resources**

New Haven, CT

Connecticut Dept of Mental Health and Addiction Services Provider Quality Dashboard

Reporting Period: July 2016 - June 2017 (Data as of Sep 13, 2017)

# **Provider Activity**





## **Client Demographics**



Survey Data Not Available

#### **CJI Supported Employment**

Career Resources

Mental Health - Employment Services - Employment Services

Connecticut Dept of Mental Health and Addiction Services Program Quality Dashboard

Reporting Period: July 2016 - June 2017 (Data as of Sep 13, 2017)

# **Program Activity**

| Measure        | Actual | 1 Yr Ago | Variance % |   |
|----------------|--------|----------|------------|---|
| Unique Clients | 52     | 48       | 8%         |   |
| Admits         | 31     | 38       | -18%       | • |
| Discharges     | 43     | 20       | 115%       | • |
| Service Hours  | 508    | -        |            |   |

## Recovery

| 1 | Clients Receiving Services        |                    | 16     | 100%     | 90%    | 97%       |