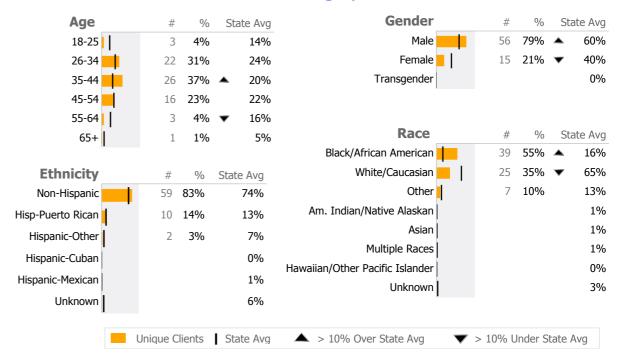

#### **Career Resources**

New Haven, CT

Connecticut Dept of Mental Health and Addiction Services Provider Quality Dashboard

Reporting Period: July 2016 - June 2017 (Data as of Sep 13, 2017)

# **Provider Activity**





## **Client Demographics**



Survey Data Not Available

#### **CJI Supported Employment**

Career Resources

Mental Health - Employment Services - Employment Services

Connecticut Dept of Mental Health and Addiction Services Program Quality Dashboard

Reporting Period: July 2016 - June 2017 (Data as of Sep 13, 2017)

# **Program Activity**

| Measure        | Actual | 1 Yr Ago | Variance % |   |
|----------------|--------|----------|------------|---|
| Unique Clients | 52     | 48       | 8%         |   |
| Admits         | 31     | 38       | -18%       | • |
| Discharges     | 43     | 20       | 115%       | • |
| Service Hours  | 508    | -        |            |   |

## Recovery

| 1 | Clients Receiving Services        |                    | 16     | 100%     | 90%    | 97%       | 10%            |   |
|---|----