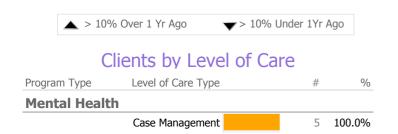

# **Program Activity**

| Measure        | Actual | 1 Yr Ago | Variance % |   |
|----------------|--------|----------|------------|---|
| Unique Clients | 5      | 6        | -17%       | • |
| Admits         | -      | 1        | -100%      | • |
| Discharges     | -      | 1        | -100%      | • |
| Service Hours  | 247    | 149      | 65%        | • |