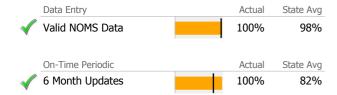

|

## Recovery

| 1 | Clients Receiving Services        |                    | 5      | 100%     | 90%    | 91%       | 10%            |   |
|---|-----------------------------------|--------------------|--------|----------|--------|-----------|----------------|---|
|   |                                   | Actual % vs Goal % | Actual | Actual % | Goal % | State Avg | Actual vs Goal |   |
|   | Service Utilization               |                    |        |          |        |           |                |   |
| 1 | Stable Living Situation           |                    | 5      | 100%     | 85%    | 91%       | 15%            | 4 |
|   | National Recovery Measures (NOMS) | Actual % vs Goal % | Actual | Actual % | Goal % | State Avg | Actual vs Goal |   |

## **Data Submission Quality**



## Data Submitted to DMHAS by Month





<sup>\*</sup> State Avg based on 53 Active Supportive Housing – Development Programs