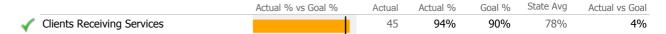

## **Program Activity**

| Measure                      | Actual | 1 Yr Ago | Variance % |          |
|------------------------------|--------|----------|------------|----------|
| Unique Clients               | 51     | 67       | -24%       | •        |
| Admits                       | 4      | 3        | 33%        | •        |
| Discharges                   | 4      | 19       | -79%       | •        |
| Service Hours                | 198    | 5,070    | -96%       | •        |
| Social Rehab/PHP/IOP<br>Davs | 1,607  | 1,402    | 15%        | <b>A</b> |