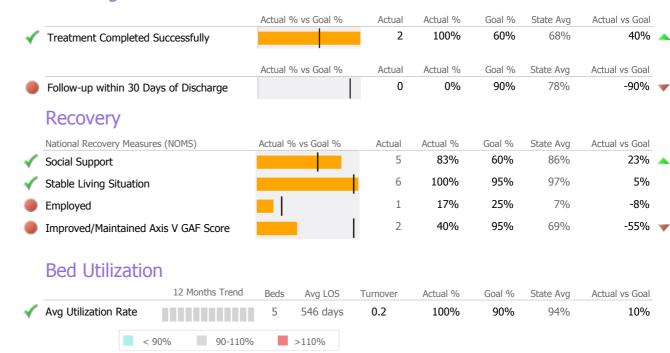

# **Discharge Outcomes**

Data Submitted to DMHAS by Month

<sup>\*</sup> State Avg based on 70 Active Supervised Apartments Programs