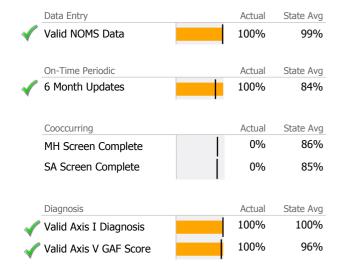

ial Services** 100.0% Unknown 6%

Survey Data Not Available

▲ > 10% Over State Avg

Unique Clients State Avg

### **Homes for the Brave 134-250**

Applied Behavioral Rehab Research Institute Inc Mental Health - Residential Services - Supervised Apartments Connecticut Dept of Mental Health and Addiction Services Program Quality Dashboard

Reporting Period: July 2016 - June 2017 (Data as of Sep 14, 2017)

# **Program Activity**

| Measure        | Actual | 1 Yr Ago | Variance % |   |
|----------------|--------|----------|------------|---|
| Unique Clients | 6      | 10       | -40%       | • |
| Admits         | 1      | 6        | -83%       | • |
| Discharges     | 2      | 6        | -67%       | • |
| Bed Days       | 1,822  | 1,747    | 4%         |   |

# **Data Submission Quality**



# **Discharge Outcomes**



Data Submitted to DMHAS by Month





<sup>\*</sup> State Avg based on 70 Active Supervised Apartments Programs