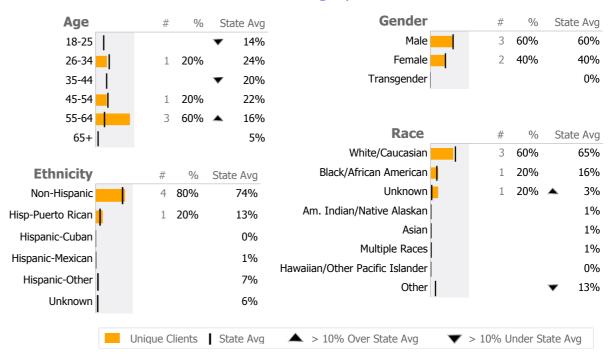

#### **ACCESS Agency**

Willimantic, CT

Connecticut Dept of Mental Health and Addiction Services Provider Quality Dashboard

Reporting Period: July 2016 - June 2017 (Data as of Sep 13, 2017)

## **Provider Activity**





## Clients by Level of Care

| Program Type         | Level of Care Type | # | %      |
|----------------------|--------------------|---|--------|
| <b>Mental Health</b> |                    |   |        |
|                      | Case Management    | 5 | 100.0% |





## **Client Demographics**



### **Next Steps SupportiveHsg414551**

**ACCESS Agency** 

Mental Health - Case Management - Supportive Housing - Scattered Site

Connecticut Dept of Mental Health and Addiction Services Program Quality Dashboard

Reporting Period: July 2016 - June 2017 (Data as of Sep 13, 2017)

# **Program Activity**

| Measure        | Actual | Actual 1 Yr Ago |     |  |
|----------------|--------|-----------------|-----|--|
| Unique Clients | 5      | 5               | 0%  |  |
| Admits         | 1      | 1               | 0%  |  |
| Discharges     | 1      | 1               | 0%  |  |
| Service Hours  | 198    | 207             | -5% |  |

## Recovery

| 1        | Clients Receiving Services        |                    | 4      | 100%     | 90%    | 97%       | 10%            |   |
|----------|----