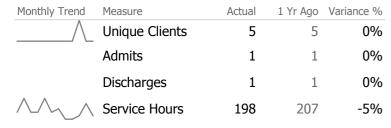

# **Program Activity**

| Measure        | Actual | Actual 1 Yr Ago |     |  |
|----------------|--------|-----------------|-----|--|
| Unique Clients | 5      | 5               | 0%  |  |
| Admits         | 1      | 1               | 0%  |  |
| Discharges     | 1      | 1               | 0%  |  |
| Service Hours  | 198    | 207             | -5% |  |