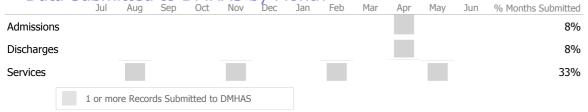

## **Data Submission Quality**

Data Submitted to DMHAS by Month

<sup>\*</sup> State Avg based on 69 Active Supportive Housing – Scattered Site Programs