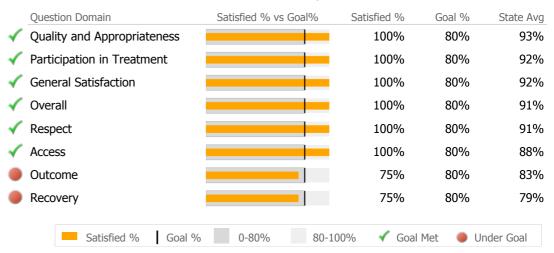

#### **ACCESS Agency**

Willimantic, CT

Connecticut Dept of Mental Health and Addiction Services Provider Quality Dashboard

Reporting Period: July 2016 - June 2017 (Data as of Sep 13, 2017)

## **Provider Activity**





## Clients by Level of Care

| Program Type         | Level of Care Type | # | %      |
|----------------------|--------------------|---|--------|
| <b>Mental Health</b> |                    |   |        |
|                      | Case Management    | 5 | 100.0% |





## **Client Demographics**



### **Next Steps SupportiveHsg414551**

**ACCESS Agency** 

Mental Health - Case Management - Supportive Housing - Scattered Site

Connecticut Dept of Mental Health and Addiction Services Program Quality Dashboard

Reporting Period: July 2016 - June 2017 (Data as of Sep 13, 2017)

# **Program Activity**

| Measure        | Actual | Actual 1 Yr Ago |     |  |
|----------------|--------|-----------------|-----|--|
| Unique Clients | 5      | 5               | 0%  |  |
| Admits         | 1      | 1               | 0%  |  |
| Discharges     | 1      | 1               | 0%  |  |
| Service Hours  | 198    | 207             | -5% |  |

## Recovery

| 1        | Clients Receiving Services        |                    | 4      | 100%     | 90%    | 97%       | 10%