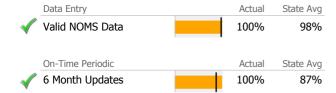

## Recovery

| 1        | Clients Receiving Services        |                    | 4      | 100%     | 90%    | 97%       | 10%            |   |
|----------|-----------------------------------|--------------------|--------|----------|--------|-----------|----------------|---|
|          |                                   | Actual % vs Goal % | Actual | Actual % | Goal % | State Avg | Actual vs Goal |   |
|          | Service Utilization               |                    |        |          |        |           |                |   |
| <b>1</b> | Stable Living Situation           |                    | 5      | 100%     | 85%    | 85%       | 15%            | 4 |
|          | National Recovery Measures (NOMS) | Actual % vs Goal % | Actual | Actual % | Goal % | State Avg | Actual vs Goal |   |