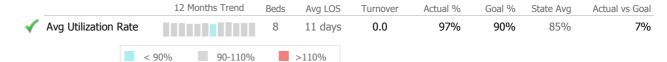

#### **Bed Utilization**

Data Submitted to DMHAS by Month

|            | Jul     | Aug     | Sep      | Oct       | Nov   | Dec | Jan | Feb | Mar | Apr | May | Jun | % Months Submitted |
|------------|---------|---------|----------|-----------|-------|-----|-----|-----|-----|-----|-----|-----|--------------------|
| Admissions |         |         |          |           |       |     |     |     |     |     |     |     | 100%               |
| Discharges |         |         |          |           |       |     |     |     |     |     |     |     | 100%               |
|            | 1 or mo | re Reco | rds Subn | nitted to | DMHAS |     |     |     |     |     |     |     |                    |