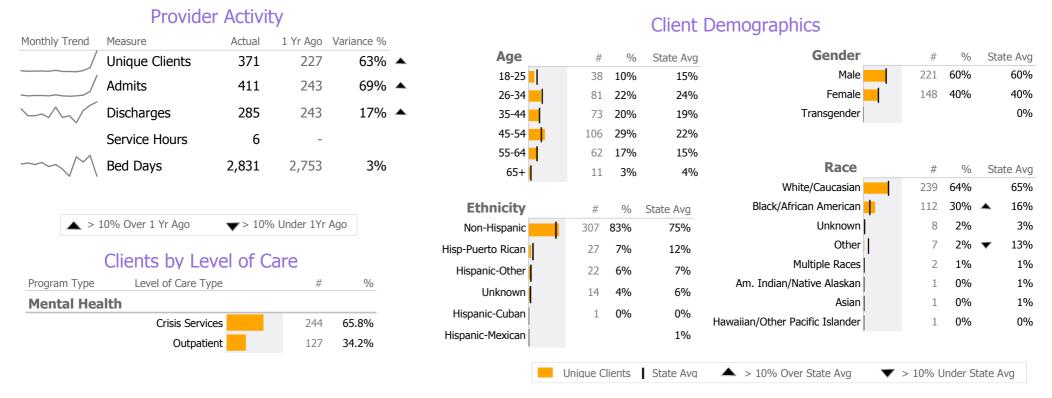

## **Program Activity**

| Measure        | Actual | 1 Yr Ago | Variance % |
|----------------|--------|----------|------------|
| Unique Clients | 244    | 227      | 7%         |
| Admits         | 284    | 243      | 17% 🔺      |
| Discharges     | 285    | 243      | 17% 🔺      |
| Bed Days       | 2,831  | 2,753    | 3%         |

# **Program Activity**

| Measure        | Actual | I II Ago | Variance 70 |
|----------------|--------|----------|-------------|
| Unique Clients | 127    |          |             |
| Admits         | 127    | -        |             |
| Discharges     | -      | -        |             |
| Service Hours  | 6      | _        |             |