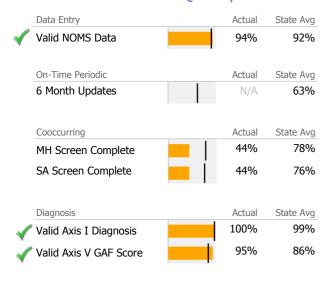

|     |     |     |     |     |     |                    |



<sup>\*</sup> State Avg based on 9 Active Respite Bed Programs

#### **YNHH - Continuing Care Clinic - OP**

Yale-New Haven Hospital

Meacure

Mental Health - Outpatient - Standard Outpatient

Variance 0/2

## Connecticut Dept of Mental Health and Addiction Services Program Quality Dashboard

Reporting Period: July 2015 - June 2016 (Data as of Sep 12, 2016)

# **Program Activity**

| Measure        | Actual | I II Ago | Variance 70 |
|----------------|--------|----------|-------------|
| Unique Clients | 127    |          |             |
| Admits         | 127    | -        |             |
| Discharges     | -      | -        |             |
| Service Hours  | 6      | _        |             |

## **Data Submission Quality**



### **Discharge Outcomes**

|                                      | Actual % vs Goal % | Actual | Actual % | Goal % | State Avg | Actual vs Goal |
|--------------------------------------|--------------------|--------|----------|--------|-----------|----------------|
| Treatment Completed Successfully     |                    | N/A    | N/A      | 50%    | 42%       | N/A            |
| Recovery                             |                    |        |          |        |           |                |
| National Recovery Measures (NOMS)    | Actual % vs Goal % | Actual | Actual % | Goal % | State Avg | Actual vs Goal |
| Social Support                       |                    | 84     | 66%      | 60%    | 69%       | 6%             |
| Stable Living Situation              |