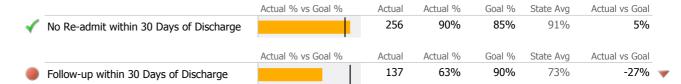

### **Discharge Outcomes**

|                                      | Actual % vs Goal % | Actual | Actual % | Goal % | State Avg | Actual vs Goal |
|--------------------------------------|--------------------|--------|----------|--------|-----------|----------------|
| Treatment Completed Successfully     |                    | N/A    | N/A      | 50%    | 42%       | N/A            |
| Recovery                             |                    |        |          |        |           |                |
| National Recovery Measures (NOMS)    | Actual % vs Goal % | Actual | Actual % | Goal % | State Avg | Actual vs Goal |
| Social Support                       |                    | 84     | 66%      | 60%    | 69%       | 6%             |
| Stable Living Situation              |                    | 116    | 91%      | 95%    | 86%       | -4%            |
| Employed                             |                    | 12     | 9%       | 30%    | 22%       | -21%           |
| Improved/Maintained Axis V GAF Score | · 1                | N/A    | N/A      | 75%    | 53%       | -75%           |
| Service Utilization                  |                    |        |          |        |           |                |
|                                      | Actual % vs Goal % | Actual | Actual % | Goal % | State Avg | Actual vs Goal |
| Clients Receiving Services           |                    | 5      | 4%       | 90%    | 86%       | -86%           |
| Service Engagement                   |                    |        |          |        |           |                |
| Outpatient                           | Actual % vs Goal % | Actual | Actual % | Goal % | State Avg | Actual vs Goal |
| 2 or more Services within 30 days    |                    | 27     | 21%      | 75%    | 65%       | -54%           |