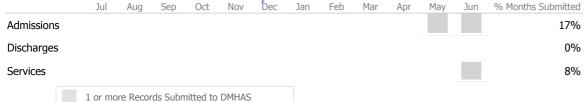

#### **Bed Utilization**

Data Submitted to DMHAS by Month

|            | Jul     | Aug     | Sep      | Oct       | Nov   | Dec | Jan | Feb | Mar | Apr | May | Jun | % Months Submitted |
|------------|---------|---------|----------|-----------|-------|-----|-----|-----|-----|-----|-----|-----|--------------------|
| Admissions |         |         |          |           |       |     |     |     |     |     |     |     | 100%               |
| Discharges |         |         |          |           |       |     |     |     |     |     |     |     | 100%               |
|            | 1 or mo | re Reco | rds Subn | nitted to | DMHAS |     |     |     |     |     |     |     |                    |

Data Submitted to DMHAS by Month

<sup>\*</sup> State Avg based on 94 Active Standard Outpatient Programs