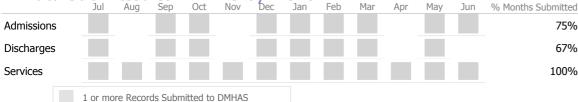

#### Data Submitted to DMHAS by Month

|    |      | > 10% Ov | rer          | ▼ < 1    | 10% Un | nder |        |
|----|------|----------|--------------|----------|--------|------|--------|
| Ac | tual | Goal     | $\checkmark$ | Goal Met | t 🌔    | Belo | w Goal |

\* State Avg based on 74 Active Supervised Apartments Programs