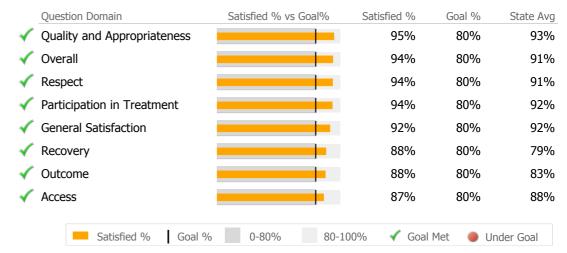

#### Clients by Level of Care



#### Consumer Satisfaction Survey (Based on 472 FY15 Surveys)



#### **Client Demographics**

| Age               | #        | %      | State Avg | Gender                          | #       | %        | State Avg |
|-------------------|----------|--------|-----------|---------------------------------|---------|----------|-----------|
| 18-25             | 624      | 13%    | 15%       | Male                            | 3,226   | 66%      | 60%       |
| 26-34             | 1,454    | 30%    | 24%       | Female <mark>—</mark>           | 1,629   | 34%      | 40%       |
| 35-44             | 1,085    | 22%    | 19%       | Transgender                     |         |          | 0%        |
| 45-54             | 1,098    | 23%    | 22%       |                                 |         |          |           |
| 55-64             | 537      | 11%    |