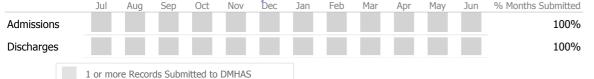

#### Data Submitted to DMHAS by Month

|            | Jul     | Aug      | Sep      | Oct       | Nov   | Dec | Jan | Feb | Mar | Apr | May | Jun | % Months Submitted |
|------------|---------|----------|----------|-----------|-------|-----|-----|-----|-----|-----|-----|-----|--------------------|
| Admissions |         |          |          |           |       |     |     |     |     |     |     |     | 8%                 |
| Discharges |         |          |          |           |       |     |     |     |     |     |     |     | 8%                 |
|            | 1 or mo | ore Reco | rds Subm | nitted to | DMHAS |     |     |     |     |     |     |     |                    |