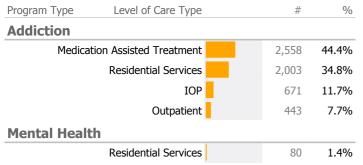

#### Clients by Level of Care



#### Consumer Satisfaction Survey (Based on 472 FY15 Surveys)



#### **Client Demographics**

| Age               | #        | %      | State Avg | Gender                          | #       | %        | State Avg |
|-------------------|----------|--------|-----------|---------------------------------|---------|----------|-----------|
| 18-25             | 624      | 13%    | 15%       | Male                            | 3,226   | 66%      | 60%       |
| 26-34             | 1,454    | 30%    | 24%       | Female <mark>—</mark>           | 1,629   | 34%      | 40%       |
| 35-44             | 1,085    | 22%    | 19%       | Transgender                     |         |          | 0%        |
| 45-54             | 1,098    | 23%    | 22%       |                                 |         |