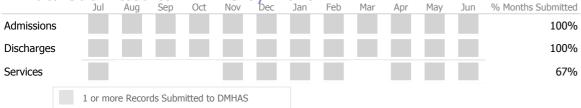

## **Discharge Outcomes**

83%

|                                                                                                                                                                                                                                                                                                                                                                                                                                                                                                                                                                                                                                                                                                                                                                                                                                                                                                                                                                                                                                                                                                                                                                                                                                                                                                                                                                                                                                                                                                                                                                                                                                                                                                                                                                                                                                                                                                                                                                                                                                                                                                                                     |                                        | Actual % vs Goal % | Actual | Actual %   | Goal % | State Avg | Actual vs Goal |  |
|-------------------------------------------------------------------------------------------------------------------------------------------------------------------------------------------------------------------------------------------------------------------------------------------------------------------------------------------------------------------------------------------------------------------------------------------------------------------------------------------------------------------------------------------------------------------------------------------------------------------------------------------------------------------------------------------------------------------------------------------------------------------------------------------------------------------------------------------------------------------------------------------------------------------------------------------------------------------------------------------------------------------------------------------------------------------------------------------------------------------------------------------------------------------------------------------------------------------------------------------------------------------------------------------------------------------------------------------------------------------------------------------------------------------------------------------------------------------------------------------------------------------------------------------------------------------------------------------------------------------------------------------------------------------------------------------------------------------------------------------------------------------------------------------------------------------------------------------------------------------------------------------------------------------------------------------------------------------------------------------------------------------------------------------------------------------------------------------------------------------------------------|----------------------------------------|--------------------|--------|------------|--------|-----------|----------------|--|
| <b>«</b>                                                                                                                                                                                                                                                                                                                                                                                                                                                                                                                                                                                                                                                                                                                                                                                                                                                                                                                                                                                                                                                                                                                                                                                                                                                                                                                                                                                                                                                                                                                                                                                                                                                                                                                                                                                                                                                                                                                                                                                                                                                                                                                            | Treatment Completed Successfully       |                    | 280    | 53%        | 50%    | 54%       | 3%             |  |
|                                                                                                                                                                                                                                                                                                                                                                                                                                                                                                                                                                                                                                                                                                                                                                                                                                                                                                                                                                                                                                                                                                                                                                                                                                                                                                                                                                                                                                                                                                                                                                                                                                                                                                                                                                                                                                                                                                                                                                                                                                                                                                                                     | Recovery                               |                    |        |            |        |           |                |  |
|                                                                                                                                                                                                                                                                                                                                                                                                                                                                                                                                                                                                                                                                                                                                                                                                                                                                                                                                                                                                                                                                                                                                                                                                                                                                                                                                                                                                                                                                                                                                                                                                                                                                                                                                                                                                                                                                                                                                                                                                                                                                                                                                     | National Recovery Measures (NOMS)      | Actual % vs Goal % | Actual | Actual %   | Goal % | State Avg | Actual vs Goal |  |
| <                                                                                                                                                                                                                                                                                                                                                                                                                                                                                                                                                                                                                                                                                                                                                                                                                                                                                                                                                                                                                                                                                                                                                                                                                                                                                                                                                                                                                                                                                                                                                                                                                                                                                                                                                                                                                                                                                                                                                                                                                                                                                                                                   | Abstinence/Reduced Drug Use            |                    | 1,010  | 69%        | 50%    | 74%       | 19%            |  |
| <ul> <li>Image: A start of the start of</li></ul> | Not Arrested                           |                    | 1,387  | 95%        | 75%    | 96%       | 20%            |  |
| <ul> <li>Image: A start of the start of</li></ul> | Improved/Maintained Axis V GAF Score   |                    | 1,296  | 98%        | 75%    | 79%       | 23%            |  |
| <b>√</b>                                                                                                                                                                                                                                                                                                                                                                                                                                                                                                                                                                                                                                                                                                                                                                                                                                                                                                                                                                                                                                                                                                                                                                                                                                                                                                                                                                                                                                                                                                                                                                                                                                                                                                                                                                                                                                                                                                                                                                                                                                                                                                                            | Self Help                              |                    | 1,026  | 70%        | 60%    | 50%       | 10%            |  |
| <b>√</b>                                                                                                                                                                                                                                                                                                                                                                                                                                                                                                                                                                                                                                                                                                                                                                                                                                                                                                                                                                                                                                                                                                                                                                                                                                                                                                                                                                                                                                                                                                                                                                                                                                                                                                                                                                                                                                                                                                                                                                                                                                                                                                                            | Stable Living Situation                |                    | 1,425  | 97%        | 90%    | 96%       | 7%             |  |
| ,<br>,                                                                                                                                                                                                                                                                                                                                                                                                                                                                                                                                                                                                                                                                                                                                                                                                                                                                                                                                                                                                                                                                                                                                                                                                                                                                                                                                                                                                                                                                                                                                                                                                                                                                                                                                                                                                                                                                                                                                                                                                                                                                                                                              | Employed                               |                    | 663    | 45%        | 40%    | 43%       | 5%             |  |
|                                                                                                                                                                                                                                                                                                                                                                                                                                                                                                                                                                                                                                                                                                                                                                                                                                                                                                                                                                                                                                                                                                                                                                                                                                                                                                                                                                                                                                                                                                                                                                                                                                                                                                                                                                                                                                                                                                                                                                                                                                                                                                                                     | Service Utilization                    |                    |        |            |        |           |                |  |
|                                                                                                                                                                                                                                                                                                                                                                                                                                                                                                                                                                                                                                                                                                                                                                                                                                                                                                                                                                                                                                                                                                                                                                                                                                                                                                                                                                                                                                                                                                                                                                                                                                                                                                                                                                                                                                                                                                                                                                                                                                                                                                                                     |                                        | Actual % vs Goal % | Actual | Actual %   | Goal % | State Avg | Actual vs Goal |  |
| $\checkmark$                                                                                                                                                                                                                                                                                                                                                                                                                                                                                                                                                                                                                                                                                                                                                                                                                                                                                                                                                                                                                                                                                                                                                                                                                                                                                                                                                                                                                                                                                                                                                                                                                                                                                                                                                                                                                                                                                                                                                                                                                                                                                                                        | Clients Receiving Services             |                    | 939    | 100%       | 90%    | 89%       | 10%            |  |
|                                                                                                                                                                                                                                                                                                                                                                                                                                                                                                                                                                                                                                                                                                                                                                                                                                                                                                                                                                                                                                                                                                                                                                                                                                                                                                                                                                                                                                                                                                                                                                                                                                                                                                                                                                                                                                                                                                                                                                                                                                                                                                                                     | Service Engagement                     |                    |        |            |        |           |                |  |
|                                                                                                                                                                                                                                                                                                                                                                                                                                                                                                                                                                                                                                                                                                                                                                                                                                                                                                                                                                                                                                                                                                                                                                                                                                                                                                                                                                                                                                                                                                                                                                                                                                                                                                                                                                                                                                                                                                                                                                                                                                                                                                                                     | Medication Assisted Treatment          | Actual % vs Goal % | Actual | Actual %   | Goal % | State Avg | Actual vs Goal |  |
| $\checkmark$                                                                                                                                                                                                                                                                                                                                                                                                                                                                                                                                                                                                                                                                                                                                                                                                                                                                                                                                                                                                                                                                                                                                                                                                                                                                                                                                                                                                                                                                                                                                                                                                                                                                                                                                                                                                                                                                                                                                                                                                                                                                                                                        | Length of Stay over 1 Year             |                    | 904    | 67%        | 50%    | 61%       | 17%            |  |
|                                                                                                                                                                                                                                                                                                                                                                                                                                                                                                                                                                                                                                                                                                                                                                                                                                                                                                                                                                                                                                                                                                                                                                                                                                                                                                                                                                                                                                                                                                                                                                                                                                                                                                                                                                                                                                                                                                                                                                                                                                                                                                                                     |                                        |                    |        |            |        |           |                |  |
| r                                                                                                                                                                                                                                                                                                                                                                                                                                                                                                                                                                                                                                                                                                                                                                                                                                                                                                                                                                                                                                                                                                                                                                                                                                                                                                                                                                                                                                                                                                                                                                                                                                                                                                                                                                                                                                                                                                                                                                                                                                                                                                                                   | Apr May Jun % Months Submitted<br>100% |                    | Actual | > 10% Over | V < 10 | % Under   |                |  |