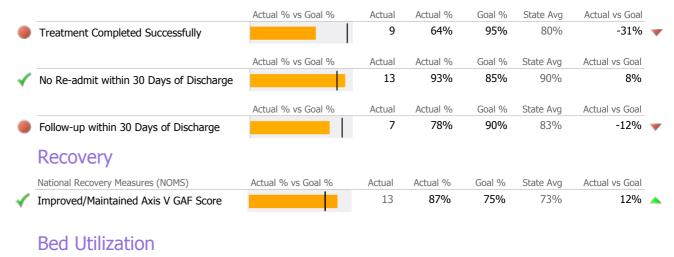

#### **Program Activity**

| Measure        | Actual | 1 Yr Ago | Variance % |   |
|----------------|--------|----------|------------|---|
| Unique Clients | 19     | 25       | -24%       | ▼ |
| Admits         | 14     | 20       | -30%       | ▼ |
| Discharges     | 14     | 20       | -30%       | ▼ |
| Bed Days       | 1,752  | 1,762    | -1%        |   |