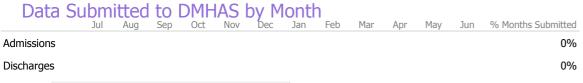

#### Data Submitted to DMHAS by Month

|            | Jul     | Aug      | Sep      | Oct       | Nov   | Dec | Jan | Feb | Mar | Apr | May | Jun | % Months Submitted |
|------------|---------|----------|----------|-----------|-------|-----|-----|-----|-----|-----|-----|-----|--------------------|
| Admissions |         |          |          |           |       |     |     |     |     |     |     |     | 8%                 |
| Discharges |         |          |          |           |       |     |     |     |     |     |     |     | 8%                 |
|            | 1 or mo | ore Reco | rds Subm | nitted to | DMHAS |     |     |     |     |     |     |     |                    |

#### Data Submitted to DMHAS by Month

|            | Jul | Aug | Sep | Oct | Nov | Dec | Jan | Feb | Mar | Apr | May | Jun | % Months Submitted |
|------------|-----|-----|-----|-----|-----|-----|-----|-----|-----|-----|-----|-----|--------------------|
| Admissions |     |     |     |     |     |     |     |     |     |     |     |     | 0%                 |
| Discharges |     |     |     |     |     |     |     |     |     |     |     |     | 0%                 |
|            |     |     |     |     |     |     |     |     |     |     |     |     |                    |