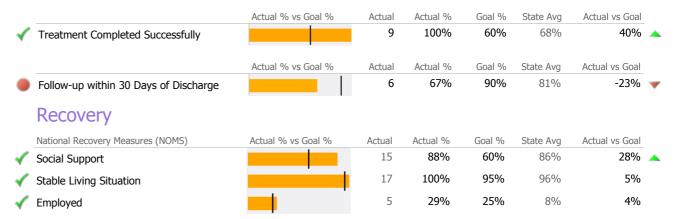

## **Program Activity**

| Measure        | Actual | 1 Yr Ago | Variance % |
|----------------|--------|----------|------------|
| Unique Clients | 17     | 17       | 0%         |
| Admits         | 9      | 9        | 0%         |
| Discharges     | 9      | 9        | 0%         |
| Service Hours  | 923    | 973      | -5%        |

#### **Discharge Outcomes**