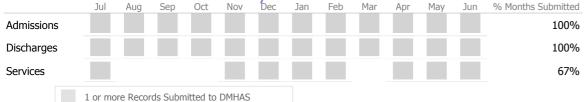

#### Data Submitted to DMHAS by Month

|            | Jul     | Aug      | Sep      | Oct       | Nov   | Dec | Jan | Feb | Mar | Apr | May | Jun | % Months Submitted |
|------------|---------|----------|----------|-----------|-------|-----|-----|-----|-----|-----|-----|-----|--------------------|
| Admissions |         |          |          |           |       |     |     |     |     |     |     |     | 8%                 |
| Discharges |         |          |          |           |       |     |     |     |     |     |     |     | 8%                 |
|            | 1 or mo | ore Reco | rds Subm | nitted to | DMHAS |     |     |     |     |     |     |     |                    |