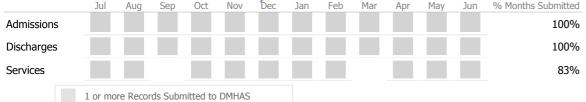

#### Data Submitted to DMHAS by Month

|            | Jul     | Aug      | Sep      | Oct       | Nov   | Dec | Jan | Feb | Mar | Apr | May | Jun | % Months Submitted |
|------------|---------|----------|----------|-----------|-------|-----|-----|-----|-----|-----|-----|-----|--------------------|
| Admissions |         |          |          |           |       |     |     |     |     |     |     |     | 8%                 |
| Discharges |         |          |          |           |       |     |     |     |     |     |     |     | 8%                 |
|            | 1 or mo | ore Reco | rds Subm | nitted to | DMHAS |     |     |     |     |     |     |     |                    |