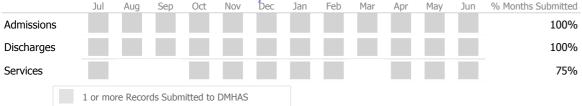

#### Data Submitted to DMHAS by Month

|            | Jul     | Aug      | Sep      | Oct       | Nov   | Dec | Jan | Feb | Mar | Apr | May | Jun | % Months Submitted |
|------------|---------|----------|----------|-----------|-------|-----|-----|-----|-----|-----|-----|-----|--------------------|
| Admissions |         |          |          |           |       |     |     |     |     |     |     |     | 8%                 |
| Discharges |         |          |          |           |       |     |     |     |     |     |     |     | 8%                 |
|            | 1 or mo | ore Reco | rds Subm | nitted to | DMHAS |     |     |     |     |     |     |     |                    |