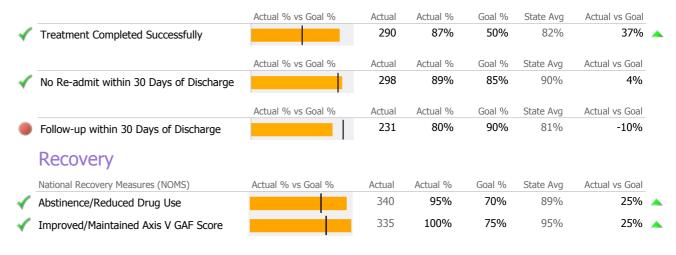

#### Discharge Outcomes

|                                       | Actual % vs Goal % | Actual | Actual % | Goal % | State Avg | Actual vs Goal |
|---------------------------------------|--------------------|--------|----------|--------|-----------|----------------|
| Treatment Completed Successfully      |                    | 253    | 53%      | 50%    | 59%       | 3%             |
|                                       | Actual % vs Goal % | Actual | Actual % | Goal % | State Avg | Actual vs Goal |
| Follow-up within 30 Days of Discharge |                    | 164    | 65%      | 90%    | 51%       | -25%           |
| Recovery                              |                    |        |          |        |           |                |
| National Recovery Measures (NOMS)     | Actual % vs Goal % | Actual | Actual % | Goal % | State Avg | Actual vs Goal |
| Abstinence/Reduced Drug Use           |                    | 467    | 85%      | 55%    | 61%       | 30%            |
| Self Help                             |                    | 477    | 87%      | 60%    | 44%       | 27%            |
| Not Arrested                          |                    | 510    | 93%      | 75%    | 94%       | 18%            |
| Improved/Maintained Axis V GAF Score  |                    | 457    | 97%      | 75%    | 84%       | 22%            |
| Stable Living Situation               |                    | 523    | 95%      | 95%    | 91%       | 0%             |
| Employed                              | <b>—</b>           | 195    | 36%      | 50%    | 32%       | -14%           |
| Service Utilization                   |                    |        |          |        |           |                |
|                                       | Actual % vs Goal % | Actual | Actual % | Goal % | State Avg | Actual vs Goal |
| Clients Receiving Services            |                    | 72     | 95%      | 90%    | 59%       | 5%             |