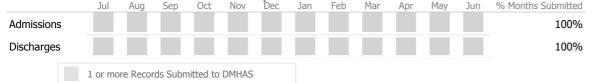

1 or more Records Submitted to DMHAS

Data Submitted to DMHAS by Month % Months Submitted Feb Mar Apr May Jun Admissions Discharges

100%

100%

\* State Avg based on 7 Active Shelter Programs

| Measure        | Actual | 1 Yr Ago | Variance % |
|----------------|--------|----------|------------|
| Unique Clients | 58     | 65       | -11% 🔻     |
| Admits         | 47     | 55       | -15% 🔻     |
| Discharges     | 47     | 54       | -13% 🔻     |
| Bed Days       | 3,818  | 3,968    | -4%        |