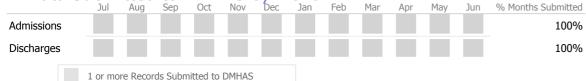

#### Data Submitted to DMHAS by Month

|            | Jul     | Aug      | Sep      | Oct       | Nov   | Dec | Jan | Feb | Mar | Apr | May | Jun | % Months Submitted |
|------------|---------|----------|----------|-----------|-------|-----|-----|-----|-----|-----|-----|-----|--------------------|
| Admissions |         |          |          |           |       |     |     |     |     |     |     |     | 8%                 |
| Discharges |         |          |          |           |       |     |     |     |     |     |     |     | 8%                 |
|            | 1 or mo | ore Reco | rds Subm | nitted to | DMHAS |     |     |     |     |     |     |     |                    |