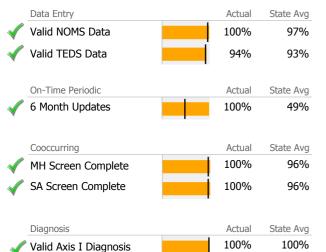

## Data Submission Quality

| Data Entry           | Actual | State Avg |
|----------------------|--------|-----------|
| √ Valid NOMS Data    | 100%   | 97%       |
| 🞻 Valid TEDS Data    | 100%   | 99%       |
| ·                    |        |           |
| On-Time Periodic     | Actual | State Avg |
| 6 Month Updates      | N/A    | 6%        |
|                      |        |           |
| Cooccurring          | Actual | State Avg |
| MH Screen Complete   | 100%   | 95%       |
| 🞻 SA Screen Complete | 100%   | 95%       |
|                      | •      |           |
| Diagnosis            | Actual | State Avg |

| Diagnosis                | Actual | State Avg |
|--------------------------|--------|-----------|
| 🞻 Valid Axis I Diagnosis | 100%   | 91%       |
| Valid Axis V GAF Score   | 100%   | 89%       |