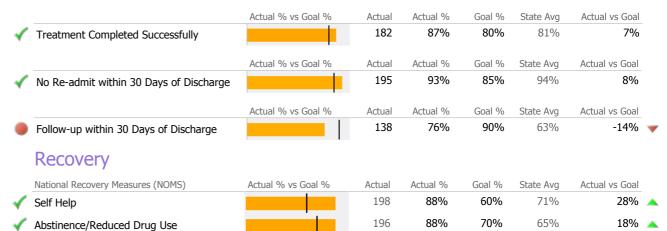

#### **Discharge Outcomes**

|                                       | Actual % vs Goal % | Actual | Actual % | Goal % | State Avg | Actual vs Goal |   |
|---------------------------------------|--------------------|--------|----------|--------|-----------|----------------|---|
| Treatment Completed Successfully      |                    | N/A    | N/A      | 60%    | 68%       | N/A            |   |
|                                       | Actual % vs Goal % | Actual | Actual % | Goal % | State Avg | Actual vs Goal |   |
| Follow-up within 30 Days of Discharge |                    | N/A    | N/A      | 90%    | 81%       | N/A            |   |
| Recovery                              |                    |        |          |        |           |                |   |
| National Recovery Measures (NOMS)     | Actual % vs Goal % | Actual | Actual % | Goal % | State Avg | Actual vs Goal |   |
| Employed                              |                    | 0      | 0%       | 25%    | 8%        | -25% 🔻         | , |

| Social Support                       | 0 | 0% | 60% | 86% | -60% 🔻 |
|--------------------------------------|---|----|-----|-----|--------|
| Improved/Maintained Axis V GAF Score | 0 | 0% | 95% | 69% | -95% 🔻 |
| Stable Living Situation              | 0 | 0% | 95% | 96% | -95% 🔻 |