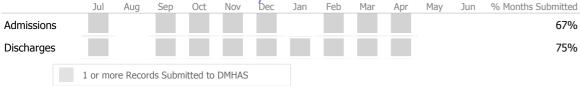

#### **Program Activity**

| Measure        | Actual | 1 Yr Ago | Variance % |   |
|----------------|--------|----------|------------|---|
| Unique Clients | 19     | 25       | -24%       | ▼ |
| Admits         | 14     | 20       | -30%       | ▼ |
| Discharges     | 14     | 20       | -30%       | ▼ |
| Bed Days       | 1,752  | 1,762    | -1%        |   |