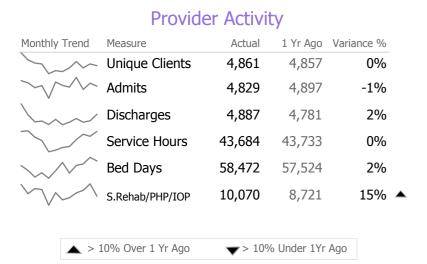

#### **Program Activity**

| Measure                      | Actual | 1 Yr Ago | Variance % |
|------------------------------|--------|----------|------------|
| Unique Clients               | 471    | 443      | 6%         |
| Admits                       | 463    | 427      | 8%         |
| Discharges                   | 473    | 439      | 8%         |
| Service Hours                | 2,016  | 2,423    | -17% 🔻     |
| Social Rehab/PHP/IOP<br>Days | 7,130  | 6,278    | 14% 🔺      |

## **Program Activity**

| Measure        | Actual | 1 Yr Ago | Variance % |
|----------------|--------|----------|------------|
| Unique Clients | 1,356  | 1,434    | -5%        |
| Admits         | 460    | 595      | -23% 🔻     |
| Discharges     | 530    | 535      | -1%        |
| Service Hours  | 17,257 | 19,094   | -10%       |

## **Program Activity**

| Measure        | Actual | 1 Yr Ago | Variance % |
|----------------|--------|----------|------------|
| Unique Clients | 1,308  | 1,228    | 7%         |
| Admits         | 667    | 650      | 3%         |
| Discharges     | 625    | 582      | 7%         |
| Service Hours  | 18,575 | 15,537   | 20% 🔺      |