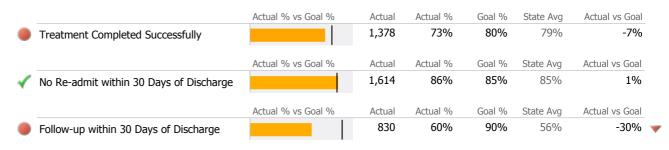

#### **Discharge Outcomes**

|                                       | Actual % vs Goal % | Actual | Actual % | Goal % | State Avg | Actual vs Goal |   |
|---------------------------------------|--------------------|--------|----------|--------|-----------|----------------|---|
| Treatment Completed Successfully      |                    | N/A    | N/A      | 60%    | 68%       | N/A            |   |
|                                       | Actual % vs Goal % | Actual | Actual % | Goal % | State Avg | Actual vs Goal |   |
| Follow-up within 30 Days of Discharge |                    | N/A    | N/A      | 90%    | 81%       | N/A            |   |
| Recovery                              |                    |        |          |        |           |                |   |
| National Recovery Measures (NOMS)     | Actual % vs Goal % | Actual | Actual % | Goal % | State Avg | Actual vs Goal |   |
| Employed                              |                    | 0      | 0%       | 25%    | 8%        | -25% 🔻         | , |