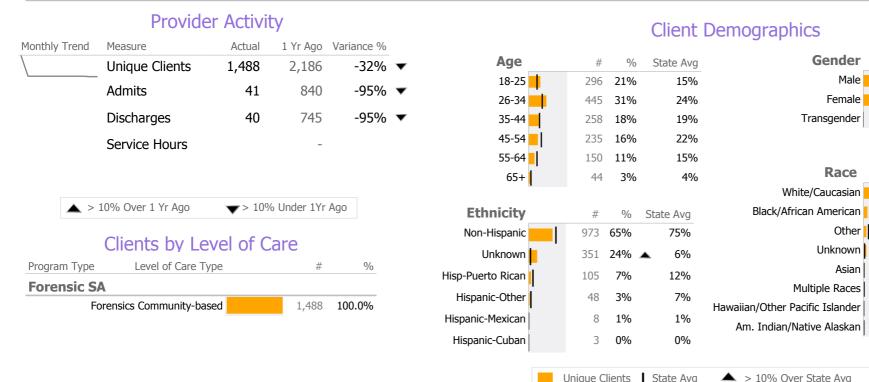

## **Program Activity**

| Measure        | Actual | 1 Yr Ago | Variance % |   |
|----------------|--------|----------|------------|---|
| Unique Clients | 1,488  | 2,186    | -32%       | • |
| Admits         | 41     | 840      | -95%       | • |
| Discharges     | 40     | 745      | -95%       | • |