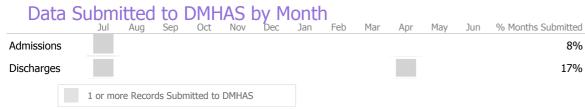

1%

0%

1%

60%

40%

0%

Reporting Period: July 2015 - June 2016 (Data as of Sep 12, 2016)

Survey Data Not Available