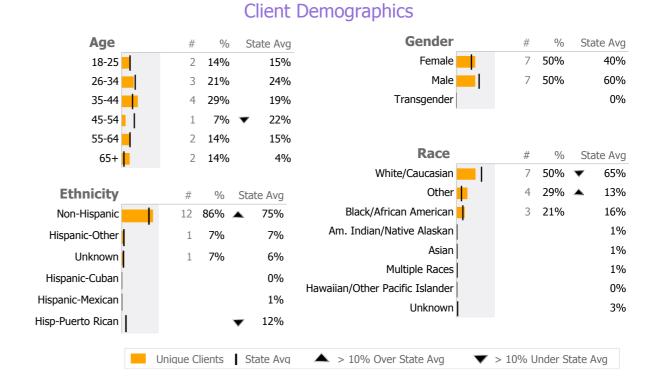

### **Manchester Memorial Hospital**

Manchester, CT

Connecticut Dept of Mental Health and Addiction Services Provider Quality Dashboard

Reporting Period: July 2015 - June 2016 (Data as of Sep 12, 2016)

#### **Provider Activity** Monthly Trend Measure Actual 1 Yr Ago Variance % **Unique Clients** -81% **▼** 14 **-100%** ▼ 63 Admits Discharges 61 -100% ▼ Service Hours Bed Days 5,124 2% 5,016 > 10% Over 1 Yr Ago > 10% Under 1Yr Ago Clients by Level of Care Program Type Level of Care Type # % **Mental Health Inpatient Services** 14 100.0%



Survey Data Not Available

#### **Acute Inpatient MH 608-110**

Manchester Memorial Hospital

Mental Health - Inpatient Services - Acute Psychiatric

# Connecticut Dept of Mental Health and Addiction Services Program Quality Dashboard

Reporting Period: July 2015 - June 2016 (Data as of Sep 12, 2016)

# **Program Activity**

| Measure        | Actual | 1 Yr Ago | Variance % |   |
|----------------|--------|----------|------------|---|
| Unique Clients | 14     | 73       | -81%       | • |
| Admits         | -      | 63       | -100%      | • |
| Discharges     | -      | 61       | -100%      | • |
| Bed Days       | 5,124  | 5,016    | 2%         |   |

## **Discharge Outcomes**

|                                         | Actual % vs Goal % | Actual | Actual % | Goal % | State Avg | A