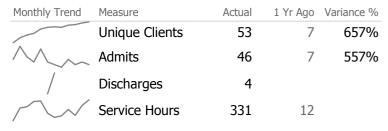

# **Program Activity**

| Measure        | Actual | 1 Yr Ago | Variance % |   |
|----------------|--------|----------|------------|---|
| Unique Clients | 53     | 7        | 657%       | • |
| Admits         | 46     | 7        | 557%       | • |
| Discharges     | 4      | -        |            |   |
| Service Hours  | 331    | 12       |            |   |