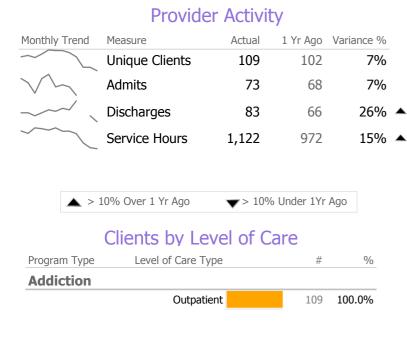

### **Program Activity**

| Measure        | Actual | 1 Yr Ago | Variance % |
|----------------|--------|----------|------------|
| Unique Clients | 109    | 102      | 7%         |
| Admits         | 73     | 68       | 7%         |
| Discharges     | 83     | 66       | 26% 🔺      |
| Service Hours  | 1,122  | 972      | 15% 🔺      |