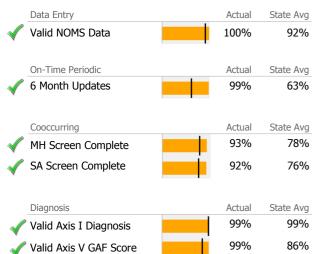

# Data Submission Quality

| Data Entry               | Actual | State Avg |
|--------------------------|--------|-----------|
| 🗸 Valid NOMS Data        | 99%    | 99%       |
|                          |        |           |
| On-Time Periodic         | Actual | State Avg |
| 6 Month Updates          | 100%   | 89%       |
| Cooccurring              | Actual | State Avg |
| MH Screen Complete       | 100%   | 83%       |
| 🞻 SA Screen Complete     | 100%   | 82%       |
|                          | •      |           |
| Diagnosis                | Actual | State Avg |
| 🞻 Valid Axis I Diagnosis | 100%   | 100%      |
| Valid Axis V GAF Score   | 100%   | 93%       |