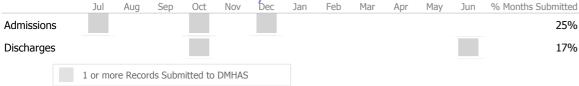

### Data Submitted to DMHAS by Month

100%

|            | Jul     | Aug      | Sep      | Oct       | Nov   | Dec | Jan | Feb | Mar | Apr | May | Jun | % Months Submitted |
|------------|---------|----------|----------|-----------|-------|-----|-----|-----|-----|-----|-----|-----|--------------------|
| Admissions |         |          |          |           |       |     |     |     |     |     |     |     | 33%                |
| Discharges |         |          |          |           |       |     |     |     |     |     |     |     | 25%                |
| Services   |         |          |          |           |       |     |     |     |     |     |     |     | 100%               |
|            | 1 or mo | ore Reco | rds Subn | nitted to | DMHAS |     |     |     |     |     |     |     |                    |