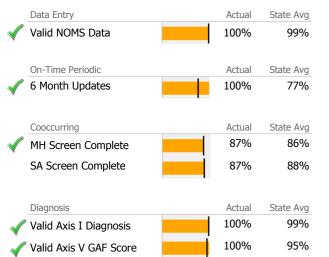

# Data Submission Quality

| Data Entry               | Actual | State Avg |
|--------------------------|--------|-----------|
| 🗸 Valid NOMS Data        | 99%    | 99%       |
|                          |        |           |
| On-Time Periodic         | Actual | State Avg |
| 6 Month Updates          | 100%   | 89%       |
| Cooccurring              | Actual | State Avg |
| MH Screen Complete       | 100%   | 83%       |
| 🞻 SA Screen Complete     | 100%   | 82%       |
|                          | •      |           |
| Diagnosis                | Actual | State Avg |
| 🞻 Valid Axis I Diagnosis | 100%   | 100%      |
| Valid Axis V GAF Score   | 100%   | 93%       |