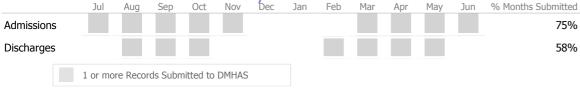

### Data Submitted to DMHAS by Month

|        | > 10% 0 | ver 🛛 🔻 < 10% | 6 Under |        |
|--------|---------|---------------|---------|--------|
| Actual | Goal    | 🖌 Goal Met    | Belo    | w Goal |

### Data Submitted to DMHAS by Month

100%

|            | Jul     | Aug      | Sep      | Oct       | Nov   | Dec | Jan | Feb | Mar | Apr | May | Jun | % Months Submitted |
|------------|---------|----------|----------|-----------|-------|-----|-----|-----|-----|-----|-----|-----|--------------------|
| Admissions |         |          |          |           |       |     |     |     |     |     |     |     | 33%                |
| Discharges |         |          |          |           |       |     |     |     |     |     |     |     | 25%                |
| Services   |         |          |          |           |       |     |     |     |     |     |     |     | 100%               |
|            | 1 or mo | ore Reco | rds Subn | nitted to | DMHAS |     |     |     |     |     |     |     |                    |