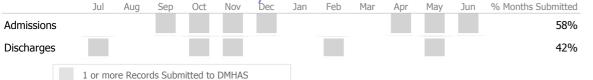

### Data Submitted to DMHAS by Month

100%

|            | Jul     | Aug      | Sep      | Oct       | Nov   | Dec | Jan | Feb | Mar | Apr | May | Jun | % Months Submitted |
|------------|---------|----------|----------|-----------|-------|-----|-----|-----|-----|-----|-----|-----|--------------------|
| Admissions |         |          |          |           |       |     |     |     |     |     |     |     | 33%                |
| Discharges |         |          |          |           |       |     |     |     |     |     |     |     | 25%                |
| Services   |         |          |          |           |       |     |     |     |     |     |     |     | 100%               |
|            | 1 or mo | ore Reco | rds Subn | nitted to | DMHAS |     |     |     |     |     |     |     |                    |