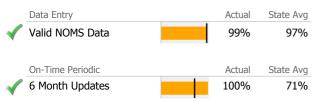

# Data Submission Quality

| Data Entry               | Actual | State Avg |
|--------------------------|--------|-----------|
| 🗸 Valid NOMS Data        | 99%    | 99%       |
|                          |        |           |
| On-Time Periodic         | Actual | State Avg |
| 6 Month Updates          | 100%   | 89%       |
| Cooccurring              | Actual | State Avg |
| MH Screen Complete       | 100%   | 83%       |
| 🞻 SA Screen Complete     | 100%   | 82%       |
|                          | •      |           |
| Diagnosis                | Actual | State Avg |
| 🞻 Valid Axis I Diagnosis | 100%   | 100%      |
| Valid Axis V GAF Score   | 100%   | 93%       |