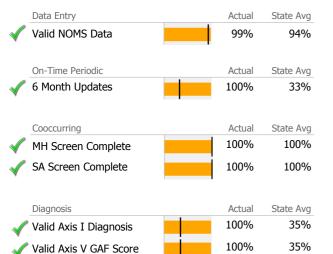

# Data Submission Quality

| Data Entry               | Actual | State Avg |
|--------------------------|--------|-----------|
| 🗸 Valid NOMS Data        | 99%    | 99%       |
|                          |        |           |
| On-Time Periodic         | Actual | State Avg |
| 6 Month Updates          | 100%   | 89%       |
| Cooccurring              | Actual | State Avg |
| MH Screen Complete       | 100%   | 83%       |
| 🞻 SA Screen Complete     | 100%   | 82%       |
|                          | •      |           |
| Diagnosis                | Actual | State Avg |
| 🞻 Valid Axis I Diagnosis | 100%   | 100%      |
| Valid Axis V GAF Score   | 100%   | 93%       |