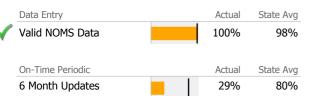

# Data Submission Quality

Valid Axis V GAF Score

| Data Entry               | Actual | State Avg |
|--------------------------|--------|-----------|
| 🖌 Valid NOMS Data        | 100%   | 98%       |
|                          |        |           |
| On-Time Periodic         | Actual | State Avg |
| ✓ 6 Month Updates        | 100%   | 87%       |
| Ÿ.                       |        |           |
|                          |        |           |
| Cooccurring              | Actual | State Avg |
| ؇ MH Screen Complete     | 100%   | 92%       |
| ✓ SA Screen Complete     | 100%   | 90%       |
| •                        |        |           |
|                          |        |           |
| Diagnosis                | Actual | State Avg |
| 🗸 Valid Axis I Diagnosis | 100%   | 98%       |