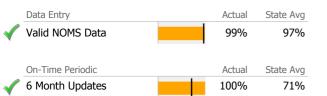

# Data Submission Quality

|              | Data Entry       | Ac  | tual | State Avg |
|--------------|------------------|-----|------|-----------|
| $\checkmark$ | Valid NOMS Data  | 100 | 0%   | 98%       |
|              |                  |     |      |           |
|              | On-Time Periodic | Ac  | tual | State Avg |
| $\checkmark$ | 6 Month Updates  | 89  | 9%   | 87%       |
| v            |                  |     |      |           |