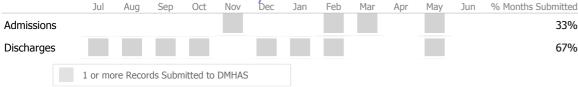

### Data Submitted to DMHAS by Month

100%

|            | Jul     | Aug      | Sep      | Oct       | Nov   | Dec | Jan | Feb | Mar | Apr | May | Jun | % Months Submitted |
|------------|---------|----------|----------|-----------|-------|-----|-----|-----|-----|-----|-----|-----|--------------------|
| Admissions |         |          |          |           |       |     |     |     |     |     |     |     | 33%                |
| Discharges |         |          |          |           |       |     |     |     |     |     |     |     | 25%                |
| Services   |         |          |          |           |       |     |     |     |     |     |     |     | 100%               |
|            | 1 or mo | ore Reco | rds Subn | nitted to | DMHAS |     |     |     |     |     |     |     |                    |