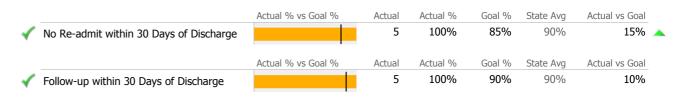

### Discharge Outcomes

|                                       | Actual % vs Goal % | Actual | Actual % | Goal % | State Avg | Actual vs Goal |   |
|---------------------------------------|--------------------|--------|----------|--------|-----------|----------------|---|
| Treatment Completed Successfully      |                    | N/A    | N/A      | 60%    | 68%       | N/A            |   |
|                                       | Actual % vs Goal % | Actual | Actual % | Goal % | State Avg | Actual vs Goal |   |
| Follow-up within 30 Days of Discharge |                    | N/A    | N/A      | 90%    | 81%       | N/A            |   |
| Recovery                              |                    |        |          |        |           |                |   |
| National Recovery Measures (NOMS)     | Actual % vs Goal % | Actual | Actual % | Goal % | State Avg | Actual vs Goal |   |
| Employed                              |                    | N/A    | N/A      | 25%    | 8%        | -25%           | - |
| Improved/Maintained Axis V GAF Score  |                    | N/A    | N/A      | 95%    | 69%       | -95%           | - |
| Social Support                        |                    | N/A    | N/A      | 60%    | 86%       | -60%           | - |
| Stable Living Situation               |                    | N/A    | N/A      | 95%    | 96%       | -95%           | - |