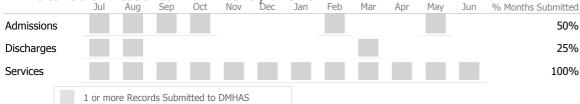

### Data Submitted to DMHAS by Month

1 or more Records Submitted to DMHAS

|            | Jul | Aug | Sep | Oct | Nov | Dec | Jan | Feb | Mar | Apr | May | Jun | % Months Submitted |
|------------|-----|-----|-----|-----|-----|-----|-----|-----|-----|-----|-----|-----|--------------------|
| Admissions |     |     |     |     |     |     |     |     |     |     |     |     | 42%                |
| Discharges |     |     |     |     |     |     |     |     |     |     |     |     | 25%                |
| Services   |     |     |     |     |     |     |     |     |     |     |     |     | 33%                |
|            |     |     |     |     |     |     |     |     |     |     |     |     |                    |