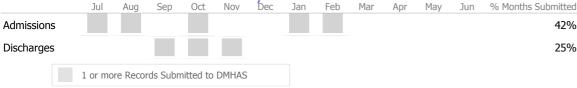

### Data Submitted to DMHAS by Month

1 or more Records Submitted to DMHAS

|            | Jul | Aug | Sep | Oct | Nov | Dec | Jan | Feb | Mar | Apr | May | Jun | % Months Submitted |
|------------|-----|-----|-----|-----|-----|-----|-----|-----|-----|-----|-----|-----|--------------------|
| Admissions |     |     |     |     |     |     |     |     |     |     |     |     | 42%                |
| Discharges |     |     |     |     |     |     |     |     |     |     |     |     | 25%                |
| Services   |     |     |     |     |     |     |     |     |     |     |     |     | 33%                |
|            |     |     |     |     |     |     |     |     |     |     |     |     |                    |