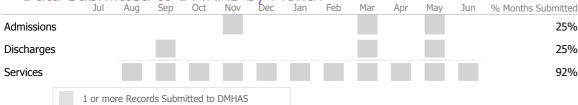

### Data Submitted to DMHAS by Month

100%

|            | Jul     | Aug      | Sep      | Oct       | Nov   | Dec | Jan | Feb | Mar | Apr | May | Jun | % Months Submitted |
|------------|---------|----------|----------|-----------|-------|-----|-----|-----|-----|-----|-----|-----|--------------------|
| Admissions |         |          |          |           |       |     |     |     |     |     |     |     | 33%                |
| Discharges |         |          |          |           |       |     |     |     |     |     |     |     | 25%                |
| Services   |         |          |          |           |       |     |     |     |     |     |     |     | 100%               |
|            | 1 or mo | ore Reco | rds Subn | nitted to | DMHAS |     |     |     |     |     |     |     |                    |