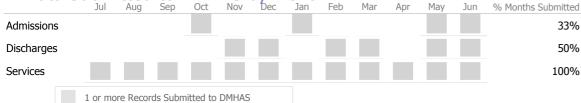

### Data Submitted to DMHAS by Month

100%

|            | Jul     | Aug      | Sep      | Oct       | Nov   | Dec | Jan | Feb | Mar | Apr | May | Jun | % Months Submitted |
|------------|---------|----------|----------|-----------|-------|-----|-----|-----|-----|-----|-----|-----|--------------------|
| Admissions |         |          |          |           |       |     |     |     |     |     |     |     | 33%                |
| Discharges |         |          |          |           |       |     |     |     |     |     |     |     | 25%                |
| Services   |         |          |          |           |       |     |     |     |     |     |     |     | 100%               |
|            | 1 or mo | ore Reco | rds Subn | nitted to | DMHAS |     |     |     |     |     |     |     |                    |

97%

\* State Avg based on 42 Active Residential Support Programs