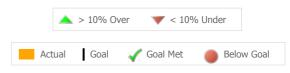

### Data Submitted to DMHAS by Month

100%

|            | Jul     | Aug      | Sep      | Oct       | Nov   | Dec | Jan | Feb | Mar | Apr | May | Jun | % Months Submitted |
|------------|---------|----------|----------|-----------|-------|-----|-----|-----|-----|-----|-----|-----|--------------------|
| Admissions |         |          |          |           |       |     |     |     |     |     |     |     | 33%                |
| Discharges |         |          |          |           |       |     |     |     |     |     |     |     | 25%                |
| Services   |         |          |          |           |       |     |     |     |     |     |     |     | 100%               |
|            | 1 or mo | ore Reco | rds Subn | nitted to | DMHAS |     |     |     |     |     |     |     |                    |