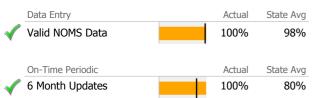

# Data Submission Quality

Valid Axis V GAF Score

| Data Entry               | Actual | State Avg |
|--------------------------|--------|-----------|
| 🖌 Valid NOMS Data        | 100%   | 98%       |
|                          |        |           |
| On-Time Periodic         | Actual | State Avg |
| ✓ 6 Month Updates        | 100%   | 87%       |
| Ÿ.                       |        |           |
|                          |        |           |
| Cooccurring              | Actual | State Avg |
| ؇ MH Screen Complete     | 100%   | 92%       |
| ✓ SA Screen Complete     | 100%   | 90%       |
| •                        |        |           |
|                          |        |           |
| Diagnosis                | Actual | State Avg |
| 🗸 Valid Axis I Diagnosis | 100%   | 98%       |