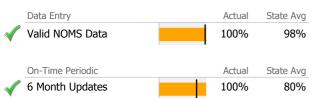

# Data Submission Quality

Valid Axis V GAF Score

| Data Entry               | Actual | State Avg |
|--------------------------|--------|-----------|
| 🖌 Valid NOMS Data        | 100%   | 98%       |
|                          |        |           |
| On-Time Periodic         | Actual | State Avg |
| ✓ 6 Month Updates        | 100%   | 87%       |
| Ÿ.                       |        |           |
|                          |        |           |
| Cooccurring              | Actual | State Avg |
| ؇ MH Screen Complete     | 100%   | 92%       |
| ✓ SA Screen Complete     | 100%   | 90%       |
| •                        |        |           |
|                          |        |           |
| Diagnosis                | Actual | State Avg |
| 🗸 Valid Axis I Diagnosis | 100%   | 98%       |