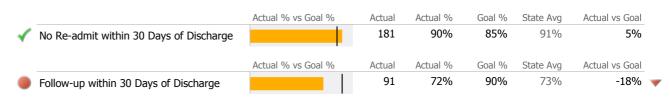

### Discharge Outcomes

|                                       | Actual % vs Goal % | Actual | Actual % | Goal % | State Avg | Actual vs Goal |   |
|---------------------------------------|--------------------|--------|----------|--------|-----------|----------------|---|
| Treatment Completed Successfully      |                    | N/A    | N/A      | 60%    | 68%       | N/A            |   |
|                                       | Actual % vs Goal % | Actual | Actual % | Goal % | State Avg | Actual vs Goal |   |
| Follow-up within 30 Days of Discharge |                    | N/A    | N/A      | 90%    | 81%       | N/A            |   |
| Recovery                              |                    |        |          |        |           |                |   |
| National Recovery Measures (NOMS)     | Actual % vs Goal % | Actual | Actual % | Goal % | State Avg | Actual vs Goal |   |
| Employed                              |                    | N/A    | N/A      | 25%    | 8%        | -25%           | - |
| Improved/Maintained Axis V GAF Score  |                    | N/A    | N/A      | 95%    | 69%       | -95%           | - |
| Social Support                        |                    | N/A    | N/A      | 60%    | 86%       | -60%           | - |
| Stable Living Situation               |                    | N/A    | N/A      | 95%    | 96%       | -95%           | - |

# **Discharge Outcomes**

|              |                                       | Actual % vs Goal % | Actual | Actual % | Goal % | State Avg | Actual vs Goal |   |
|--------------|---------------------------------------|--------------------|--------|----------|--------|-----------|----------------|---|
|              | Treatment Completed Successfully      |                    | 1      | 25%      | 60%    | 68%       | -35%           | - |
|              |                                       |                    |        |          |        |           |                |   |
|              |                                       | Actual % vs Goal % | Actual | Actual % | Goal % | State Avg | Actual vs Goal |   |
| $\checkmark$ | Follow-up within 30 Days of Discharge |                    | 1      | 100%     | 90%    | 81%       | 10%            |   |
|              | Recovery                              |                    |        |          |        |           |                |   |
|              | National Recovery Measures (NOMS)     | Actual % vs Goal % | Actual | Actual % | Goal % | State Avg | Actual vs Goal |   |
| $\checkmark$ | Social Support                        |                    | 9      | 100%     | 60%    | 86%       | 40%            |   |
| $\checkmark$ | Stable Living Situation               |                    | 9      | 100%     | 95%    | 96%       | 5%             |   |
|              | Employed                              |                    | 1      | 11%      | 25%    | 8%        | -14%           | - |
|              |                                       |                    |        |          |        |           |                |   |
|              | Improved/Maintained Axis V GAF Score  |                    | 6      | 86%      | 95%    | 69%       | -9%            |   |