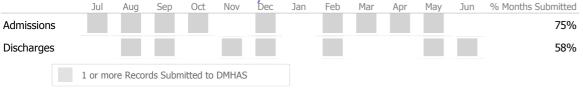

### Data Submitted to DMHAS by Month

100%

|            | Jul     | Aug      | Sep      | Oct       | Nov   | Dec | Jan | Feb | Mar | Apr | May | Jun | % Months Submitted |
|------------|---------|----------|----------|-----------|-------|-----|-----|-----|-----|-----|-----|-----|--------------------|
| Admissions |         |          |          |           |       |     |     |     |     |     |     |     | 33%                |
| Discharges |         |          |          |           |       |     |     |     |     |     |     |     | 25%                |
| Services   |         |          |          |           |       |     |     |     |     |     |     |     | 100%               |
|            | 1 or mo | ore Reco | rds Subn | nitted to | DMHAS |     |     |     |     |     |     |     |                    |