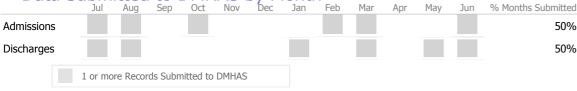

### Data Submitted to DMHAS by Month

|            | Jul | Aug | Sep | Oct | Nov | Dec | Jan | Feb | Mar | Apr | May | Jun | % Months Submitted |
|------------|-----|-----|-----|-----|-----|-----|-----|-----|-----|-----|-----|-----|--------------------|
| Admissions |     |     |     |     |     |     |     |     |     |     |     |     | 50%                |
| Discharges |     |     |     |     |     |     |     |     |     |     |     |     | 25%                |
| Services   |     |     |     |     |     |     |     |     |     |     |     |     | 33%                |
|            |     |     |     |     |     |     |     |     |     |     |     |     |                    |