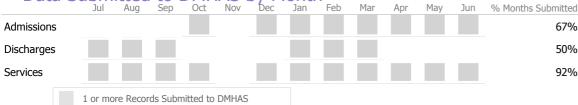

### Data Submitted to DMHAS by Month

100%

|            | Jul     | Aug      | Sep      | Oct       | Nov   | Dec | Jan | Feb | Mar | Apr | May | Jun | % Months Submitted |
|------------|---------|----------|----------|-----------|-------|-----|-----|-----|-----|-----|-----|-----|--------------------|
| Admissions |         |          |          |           |       |     |     |     |     |     |     |     | 33%                |
| Discharges |         |          |          |           |       |     |     |     |     |     |     |     | 25%                |
| Services   |         |          |          |           |       |     |     |     |     |     |     |     | 100%               |
|            | 1 or mo | ore Reco | rds Subn | nitted to | DMHAS |     |     |     |     |     |     |     |                    |