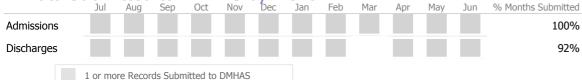

### Data Submitted to DMHAS by Month

100%

|            | Jul     | Aug      | Sep      | Oct       | Nov   | Dec | Jan | Feb | Mar | Apr | May | Jun | % Months Submitted |
|------------|---------|----------|----------|-----------|-------|-----|-----|-----|-----|-----|-----|-----|--------------------|
| Admissions |         |          |          |           |       |     |     |     |     |     |     |     | 33%                |
| Discharges |         |          |          |           |       |     |     |     |     |     |     |     | 25%                |
| Services   |         |          |          |           |       |     |     |     |     |     |     |     | 100%               |
|            | 1 or mo | ore Reco | rds Subn | nitted to | DMHAS |     |     |     |     |     |     |     |                    |