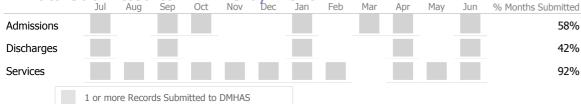

### Data Submitted to DMHAS by Month

100%

|            | Jul     | Aug      | Sep      | Oct       | Nov   | Dec | Jan | Feb | Mar | Apr | May | Jun | % Months Submitted |
|------------|---------|----------|----------|-----------|-------|-----|-----|-----|-----|-----|-----|-----|--------------------|
| Admissions |         |          |          |           |       |     |     |     |     |     |     |     | 33%                |
| Discharges |         |          |          |           |       |     |     |     |     |     |     |     | 25%                |
| Services   |         |          |          |           |       |     |     |     |     |     |     |     | 100%               |
|            | 1 or mo | ore Reco | rds Subn | nitted to | DMHAS |     |     |     |     |     |     |     |                    |