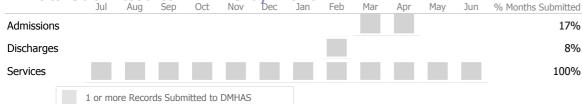

### Data Submitted to DMHAS by Month

|            | Jul | Aug | Sep | Oct | Nov | Dec | Jan | Feb | Mar | Apr | May | Jun | % Months Submitted |
|------------|-----|-----|-----|-----|-----|-----|-----|-----|-----|-----|-----|-----|--------------------|
| Admissions |     |     |     |     |     |     |     |     |     |     |     |     | 50%                |
| Discharges |     |     |     |     |     |     |     |     |     |     |     |     | 25%                |
| Services   |     |     |     |     |     |     |     |     |     |     |     |     | 33%                |
|            |     |     |     |     |     |     |     |     |     |     |     |     |                    |