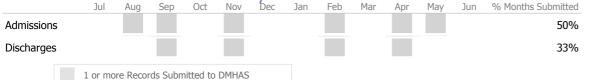

### Data Submitted to DMHAS by Month

|            | Jul | Aug | Sep | Oct | Nov | Dec | Jan | Feb | Mar | Apr | May | Jun | % Months Submitted |
|------------|-----|-----|-----|-----|-----|-----|-----|-----|-----|-----|-----|-----|--------------------|
| Admissions |     |     |     |     |     |     |     |     |     |     |     |     | 50%                |
| Discharges |     |     |     |     |     |     |     |     |     |     |     |     | 25%                |
| Services   |     |     |     |     |     |     |     |     |     |     |     |     | 33%                |
|            |     |     |     |     |     |     |     |     |     |     |     |     |                    |