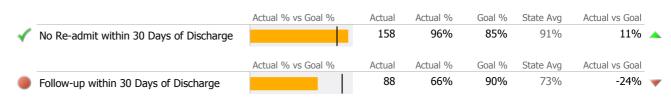

# **Discharge Outcomes**

|              |                                       | Actual % vs Goal % | Actual | Actual % | Goal % | State Avg | Actual vs Goal |   |
|--------------|---------------------------------------|--------------------|--------|----------|--------|-----------|----------------|---|
|              | Treatment Completed Successfully      |                    | 1      | 25%      | 60%    | 68%       | -35%           | - |
|              |                                       |                    |        |          |        |           |                |   |
|              |                                       | Actual % vs Goal % | Actual | Actual % | Goal % | State Avg | Actual vs Goal |   |
| $\checkmark$ | Follow-up within 30 Days of Discharge |                    | 1      | 100%     | 90%    | 81%       | 10%            |   |
|              | Recovery                              |                    |        |          |        |           |                |   |
|              | National Recovery Measures (NOMS)     | Actual % vs Goal % | Actual | Actual % | Goal % | State Avg | Actual vs Goal |   |
| $\checkmark$ | Social Support                        |                    | 9      | 100%     | 60%    | 86%       | 40%            |   |
| $\checkmark$ | Stable Living Situation               |                    | 9      | 100%     | 95%    | 96%       | 5%             |   |
|              | Employed                              |                    | 1      | 11%      | 25%    | 8%        | -14%           | - |
|              |                                       |                    |        |          |        |           |                |   |
|              | Improved/Maintained Axis V GAF Score  |                    | 6      | 86%      | 95%    | 69%       | -9%            |   |