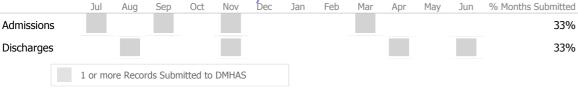

### Data Submitted to DMHAS by Month

100%

|            | Jul     | Aug      | Sep      | Oct       | Nov   | Dec | Jan | Feb | Mar | Apr | May | Jun | % Months Submitted |
|------------|---------|----------|----------|-----------|-------|-----|-----|-----|-----|-----|-----|-----|--------------------|
| Admissions |         |          |          |           |       |     |     |     |     |     |     |     | 33%                |
| Discharges |         |          |          |           |       |     |     |     |     |     |     |     | 25%                |
| Services   |         |          |          |           |       |     |     |     |     |     |     |     | 100%               |
|            | 1 or mo | ore Reco | rds Subn | nitted to | DMHAS |     |     |     |     |     |     |     |                    |