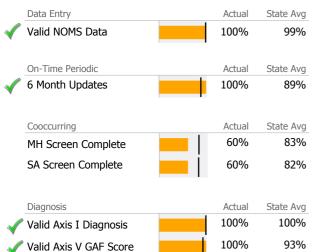

# Data Submission Quality

| Data Entry               | Actual | State Avg |
|--------------------------|--------|-----------|
| 🗸 Valid NOMS Data        | 99%    | 99%       |
|                          |        |           |
| On-Time Periodic         | Actual | State Avg |
| 6 Month Updates          | 100%   | 89%       |
| Cooccurring              | Actual | State Avg |
| MH Screen Complete       | 100%   | 83%       |
| 🞻 SA Screen Complete     | 100%   | 82%       |
|                          | •      |           |
| Diagnosis                | Actual | State Avg |
| 🞻 Valid Axis I Diagnosis | 100%   | 100%      |
| Valid Axis V GAF Score   | 100%   | 93%       |