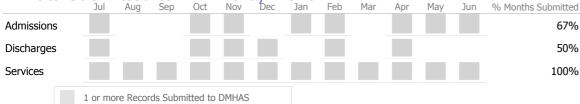

### Data Submitted to DMHAS by Month

100%

|            | Jul     | Aug      | Sep      | Oct       | Nov   | Dec | Jan | Feb | Mar | Apr | May | Jun | % Months Submitted |
|------------|---------|----------|----------|-----------|-------|-----|-----|-----|-----|-----|-----|-----|--------------------|
| Admissions |         |          |          |           |       |     |     |     |     |     |     |     | 33%                |
| Discharges |         |          |          |           |       |     |     |     |     |     |     |     | 25%                |
| Services   |         |          |          |           |       |     |     |     |     |     |     |     | 100%               |
|            | 1 or mo | ore Reco | rds Subn | nitted to | DMHAS |     |     |     |     |     |     |     |                    |