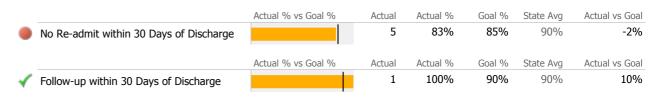

### Discharge Outcomes

|                                       | Actual % vs Goal % | Actual | Actual % | Goal % | State Avg | Actual vs Goal |   |
|---------------------------------------|--------------------|--------|----------|--------|-----------|----------------|---|
| Treatment Completed Successfully      |                    | N/A    | N/A      | 60%    | 68%       | N/A            |   |
|                                       | Actual % vs Goal % | Actual | Actual % | Goal % | State Avg | Actual vs Goal |   |
| Follow-up within 30 Days of Discharge |                    | N/A    | N/A      | 90%    | 81%       | N/A            |   |
| Recovery                              |                    |        |          |        |           |                |   |
| National Recovery Measures (NOMS)     | Actual % vs Goal % | Actual | Actual % | Goal % | State Avg | Actual vs Goal |   |
| Employed                              |                    | N/A    | N/A      | 25%    | 8%        | -25%           | - |
| Improved/Maintained Axis V GAF Score  |                    | N/A    | N/A      | 95%    | 69%       | -95%           | - |
| Social Support                        |                    | N/A    | N/A      | 60%    | 86%       | -60%           | - |
| Stable Living Situation               |                    | N/A    | N/A      | 95%    | 96%       | -95%           | - |

# **Discharge Outcomes**

|              |                                       | Actual % vs Goal % | Actual | Actual % | Goal % | State Avg | Actual vs Goal |   |
|--------------|---------------------------------------|--------------------|--------|----------|--------|-----------|----------------|---|
|              | Treatment Completed Successfully      |                    | 1      | 25%      | 60%    | 68%       | -35%           | - |
|              |                                       |                    |        |          |        |           |                |   |
|              |                                       | Actual % vs Goal % | Actual | Actual % | Goal % | State Avg | Actual vs Goal |   |
| $\checkmark$ | Follow-up within 30 Days of Discharge |                    | 1      | 100%     | 90%    | 81%       | 10%            |   |
|              | Recovery                              |                    |        |          |        |           |                |   |
|              | National Recovery Measures (NOMS)     | Actual % vs Goal % | Actual | Actual % | Goal % | State Avg | Actual vs Goal |   |
| $\checkmark$ | Social Support                        |                    | 9      | 100%     | 60%    | 86%       | 40%            |   |
| $\checkmark$ | Stable Living Situation               |                    | 9      | 100%     | 95%    | 96%       | 5%             |   |
|              | Employed                              |                    | 1      | 11%      | 25%    | 8%        | -14%           | - |
|              |                                       |                    |        |          |        |           |                |   |
|              | Improved/Maintained Axis V GAF Score  |                    | 6      | 86%      | 95%    | 69%       | -9%            |   |