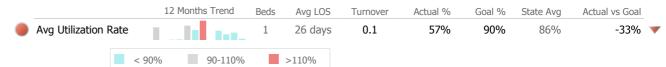

### **Bed Utilization**

|   |                      | 12 Months Trend | Beds | Avg LOS  | Turnover | Actual % | Goal % | State Avg | Actual vs Goal |
|---|----------------------|-----------------|------|----------|----------|----------|--------|-----------|----------------|
| V | Avg Utilization Rate |                 | 2    | 144 days | 0.2      | 94%      | 90%    | 86%       | 4%             |
|   | -                    | < 90% 90-110%   |      | >110%    |          |          |        |           |                |