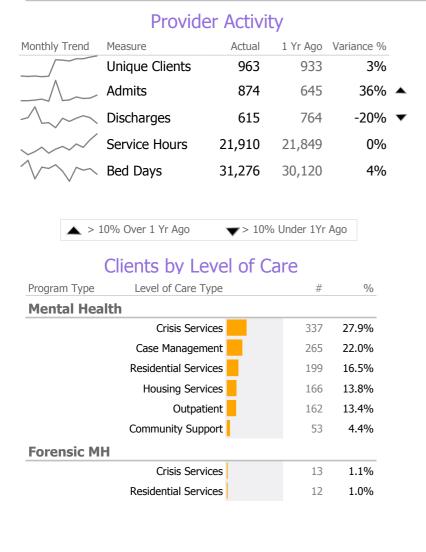

# **Program Activity**

| Measure        | Actual | 1 Yr Ago | Variance % |   |
|----------------|--------|----------|------------|---|
| Unique Clients | 23     | 18       | 28%        |   |
| Admits         | 6      | 18       | -67%       | ▼ |
| Discharges     | 4      | -        |            |   |
| Service Hours  | 443    | 13       |            |   |

#### Recovery National Recovery Measures (NOMS) Actual % vs Goal % Actual Actual % Goal % State Avg Actual vs Goal 24 100% 85% 90% 15% 🔺 Stable Living Situation Service Utilization Actual % vs Goal % Actual % Goal % State Avg Actual vs Goal Actual **Clients Receiving Services** 20 90% 90% 10% 100%