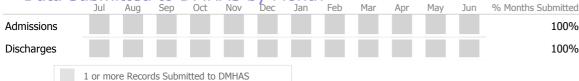

### Data Submitted to DMHAS by Month

1 or more Records Submitted to DMHAS

|            | Jul | Aug | Sep | Oct | Nov | Dec | Jan | Feb | Mar | Apr | May | Jun | % Months Submitted |
|------------|-----|-----|-----|-----|-----|-----|-----|-----|-----|-----|-----|-----|--------------------|
| Admissions |     |     |     |     |     |     |     |     |     |     |     |     | 42%                |
| Discharges |     |     |     |     |     |     |     |     |     |     |     |     | 25%                |
| Services   |     |     |     |     |     |     |     |     |     |     |     |     | 33%                |
|            |     |     |     |     |     |     |     |     |     |     |     |     |                    |