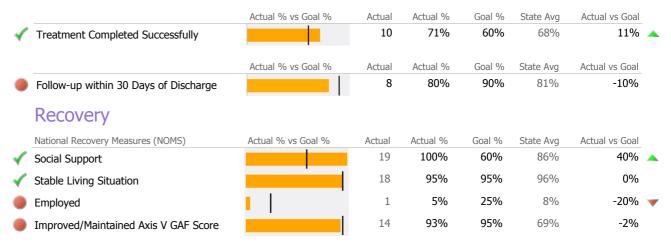

# **Discharge Outcomes**

|                                      | Actual % vs Goal % | Actual | Actual % | Goal % | State Avg | Actual vs Goal |
|--------------------------------------|--------------------|--------|----------|--------|-----------|----------------|
| Treatment Completed Successfully     |                    | 4      | 80%      | 50%    | 74%       | 30%            |
| Recovery                             |                    |        |          |        |           |                |
| National Recovery Measures (NOMS)    | Actual % vs Goal % | Actual | Actual % | Goal % | State Avg | Actual vs Goal |
| 🗸 Social Support                     |                    | 11     | 100%     | 60%    | 87%       | 40%            |
| Stable Living Situation              |                    | 11     | 100%     | 85%    | 93%       | 15%            |
| 🖌 Employed                           | <b></b>            | 3      | 27%      | 25%    | 12%       | 2%             |
| Improved/Maintained Axis V GAF Score | · ·                | 8      | 89%      | 95%    | 77%       | -6%            |
| Service Utilization                  |                    |        |          |        |           |                |
|                                      | Actual % vs Goal % | Actual | Actual % | Goal % | State Avg | Actual vs Goal |
| Clients Receiving Services           |                    | 6      | 100%     | 90%    | 96%       | 10%            |

# Discharge Outcomes

|              |                                       | Actual % vs Goal % | Actual | Actual % | Goal % | State Avg | Actual vs Goal |
|--------------|---------------------------------------|--------------------|--------|----------|--------|-----------|----------------|
|              | Treatment Completed Successfully      |                    | N/A    | N/A      | 60%    | 68%       | N/A            |
|              |                                       | Actual % vs Goal % | Actual | Actual % | Goal % | State Avg | Actual vs Goal |
|              | Follow-up within 30 Days of Discharge |                    | N/A    | N/A      | 90%    | 81%       | N/A            |
|              | Recovery                              |                    |        |          |        |           |                |
|              | National Recovery Measures (NOMS)     | Actual % vs Goal % | Actual | Actual % | Goal % | State Avg | Actual vs Goal |
| $\checkmark$ | Social Support                        |                    | 5      | 100%     | 60%    | 86%       | 40% 🔺          |
| <            | Stable Living Situation               | i                  | 5      | 100%     | 95%    | 96%       | 5%             |
|              | Improved/Maintained Axis V GAF Score  |                    | 4      | 80%      | 95%    | 69%       | -15% 🔻         |
|              | Employed                              |                    | 0      | 0%       | 25%    | 8%        | -25% 💗         |