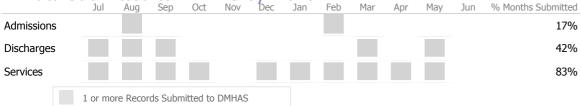

|
| l |          |        |           | Am. Indian/Native Alaskan       |   | 22      | 1%     | 1        | 1%  |
|   | 49       | 1%     | 1%        | Hawaiian/Other Pacific Islander |   | 4       | 0%     | (        | 0%  |
|   | 10       | 0%     | 0%        | 1                               |   |         |        |          |     |
|   | Unique C | lients | State Avg | ▲ > 10% Over State Avg          | ▼ | > 10% U | nder S | tate Avg |     |

| Measure        | Actual | 1 Yr Ago | Variance % |
|----------------|--------|----------|------------|
| Unique Clients | 11     | 11       | 0%         |
| Admits         | 5      | 11       | -55% 🔻     |
| Discharges     | 7      | 5        | 40% 🔺      |
| Service Hours  | 32     | 14       | 132% 🔺     |

# Data Submitted to DMHAS by Month





\* State Avg based on 14 Active Other Programs

# **Program Activity**

| Measure        | Actual | 1 Yr Ago | Variance % |
|----------------|--------|----------|------------|
| Unique Clients | 1      |          |            |
| Admits         | 1      | -        |            |
| Discharges     | -      | -        |            |
| Service Hours  |        | -        |            |

# Data Submission Quality

|              | Data Entry         | Actual | State Avg |
|--------------|--------------------|--------|-----------|
| $\checkmark$ | Valid NOMS Data    | 100%   | 92%       |
|              |                    |        |           |
|              | On-Time Periodic   | Actual | State Avg |
|              | 6 Month Updates    | 0%     | 63%       |
|              |