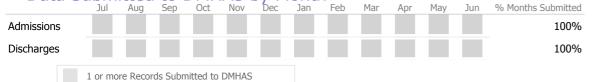

# Data Submitted to DMHAS by Month

|            | Ju   | l Aug     | Sep      | Oct       | Nov   | Dec | Jan | Feb | Mar | Apr | May | Jun | % Months Submitted |
|------------|------|-----------|----------|-----------|-------|-----|-----|-----|-----|-----|-----|-----|--------------------|
| Admissions |      |           |          |           |       |     |     |     |     |     |     |     | 8%                 |
| Discharges |      |           |          |           |       |     |     |     |     |     |     |     | 0%                 |
| Services   |      |           |          |           |       |     |     |     |     |     |     |     | 8%                 |
|            | 1 or | more Reco | rds Subr | nitted to | DMHAS |     |     |     |     |     |     |     |                    |