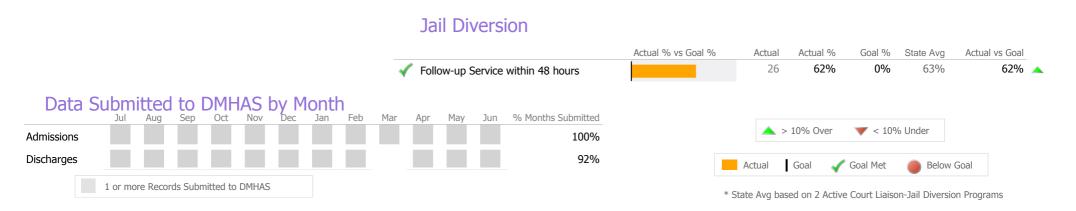

#### Crisis

|                                      |                                        | Actual % vs Goal % | Actual      | Actual %      | Goal %       | State Avg     | Actual vs Goal |
|--------------------------------------|----------------------------------------|--------------------|-------------|---------------|--------------|---------------|----------------|
|                                      | Evaluation within 1.5 hours of Request |                    | 43          | 90%           | 75%          | 64%           | 15% 🔺          |
|                                      | Community Location Evaluation          |                    | 40          | 83%           | 80%          | 64%           | 3%             |
|                                      | Follow-up Service within 48 hours      |                    | 11          | 79%           | 90%          | 53%           | -11% 🔻         |
| Data Submitted to DMHAS by Month     |                                        |                    |             | 10% Over      | ▼ < 10%      | 6 Under       |                |
| Admissions                           | 50%                                    |                    |             | 1070 0401     | • < 107      | onder         |                |
| Discharges                           | 50%                                    |                    | Actual      | Goal 🗹        | Goal Met     | Below         | Goal           |
| 1 or more Records Submitted to DMHAS |                                        |                    | * State Avg | based on 25 A | ctive Mobile | Crisis Team P | rograms        |