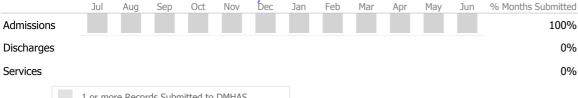

# Data Submitted to DMHAS by Month

\* State Avg based on 14 Active Other Programs

# Data Submitted to DMHAS by Month

|            | Ju   | l Aug     | Sep      | Oct       | Nov   | Dec | Jan | Feb | Mar | Apr | May | Jun | % Months Submitted |
|------------|------|-----------|----------|-----------|-------|-----|-----|-----|-----|-----|-----|-----|--------------------|
| Admissions |      |           |          |           |       |     |     |     |     |     |     |     | 8%                 |
| Discharges |      |           |          |           |       |     |     |     |     |     |     |     | 0%                 |
| Services   |      |           |          |           |       |     |     |     |     |     |     |     | 8%                 |
|            | 1 or | more Reco | rds Subr | nitted to | DMHAS |     |     |     |     |     |     |     |                    |