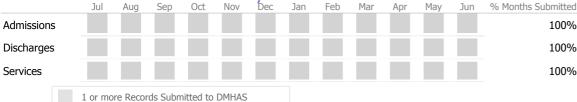

# Data Submitted to DMHAS by Month

|            | Ju   | l Aug     | Sep      | Oct       | Nov   | Dec | Jan | Feb | Mar | Apr | May | Jun | % Months Submitted |
|------------|------|-----------|----------|-----------|-------|-----|-----|-----|-----|-----|-----|-----|--------------------|
| Admissions |      |           |          |           |       |     |     |     |     |     |     |     | 8%                 |
| Discharges |      |           |          |           |       |     |     |     |     |     |     |     | 0%                 |
| Services   |      |           |          |           |       |     |     |     |     |     |     |     | 8%                 |
|            | 1 or | more Reco | rds Subr | nitted to | DMHAS |     |     |     |     |     |     |     |                    |