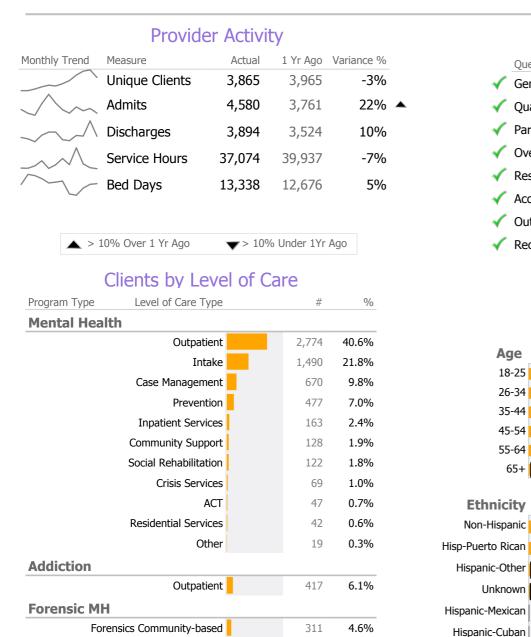

#### **Connecticut Mental Health Center** New Haven, CT

Connecticut Dept of Mental Health and Addiction Services Provider Quality Dashboard

Reporting Period: July 2015 - June 2016 (Data as of Sep 12, 2016)