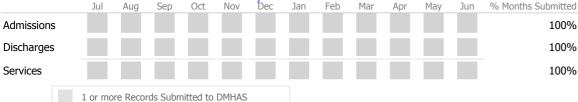

### Data Submitted to DMHAS by Month

|            | Jul    | Aug       | Sep     | Oct       | Nov   | Dec | Jan | Feb | Mar | Apr | May | Jun | % Months Submitted |
|------------|--------|-----------|---------|-----------|-------|-----|-----|-----|-----|-----|-----|-----|--------------------|
| Admissions |        |           |         |           |       |     |     |     |     |     |     |     | 75%                |
| Discharges |        |           |         |           |       |     |     |     |     |     |     |     | 67%                |
| Services   |        |           |         |           |       |     |     |     |     |     |     |     | 75%                |
|            | 1 or m | ore Recor | ds Subn | nitted to | DMHAS |     |     |     |     |     |     |     |                    |