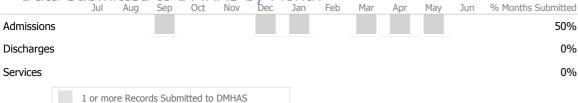

#### Data Submitted to DMHAS by Month

100%

24%

|            | Jul    | Aug       | Sep      | Oct       | Nov   | Dec | Jan | Feb | Mar | Apr | May | Jun | % Months Submitted |
|------------|--------|-----------|----------|-----------|-------|-----|-----|-----|-----|-----|-----|-----|--------------------|
| Admissions |        |           |          |           |       |     |     |     |     |     |     |     | 50%                |
| Discharges |        |           |          |           |       |     |     |     |     |     |     |     | 33%                |
| Services   |        |           |          |           |       |     |     |     |     |     |     |     | 75%                |
|            | 1 or n | nore Reco | rds Subr | nitted to | DMHAS |     |     |     |     |     |     |     |                    |