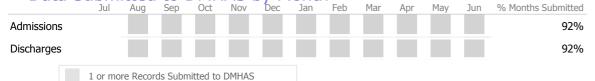

# Data Submitted to DMHAS by Month

\* State Avg based on 14 Active Other Programs