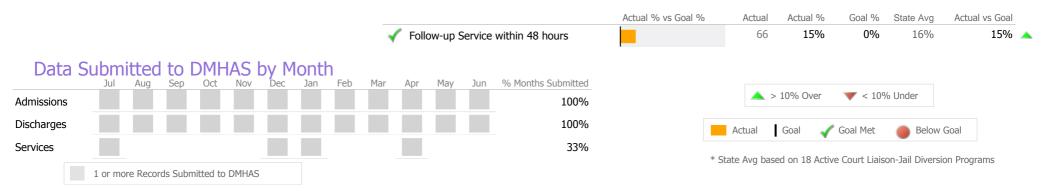

#### Crisis

|                                      |                                        | Actual % vs Goal % | Actual      | Actual %      | Goal %       | State Avg     | Actual vs Goal |
|--------------------------------------|----------------------------------------|--------------------|-------------|---------------|--------------|---------------|----------------|
|                                      | Evaluation within 1.5 hours of Request |                    | 43          | 90%           | 75%          | 64%           | 15% 🔺          |
|                                      | Community Location Evaluation          |                    | 40          | 83%           | 80%          | 64%           | 3%             |
|                                      | Follow-up Service within 48 hours      |                    | 11          | 79%           | 90%          | 53%           | -11% 🔻         |
| Data Submitted to DMHAS by Month     |                                        |                    |             | 10% Over      | ▼ < 10%      | 6 Under       |                |
| Admissions                           | 50%                                    |                    |             | 1070 0401     | • < 107      | onder         |                |
| Discharges                           | 50%                                    |                    | Actual      | Goal 🗹        | Goal Met     | Below         | Goal           |
| 1 or more Records Submitted to DMHAS |                                        |                    | * State Avg | based on 25 A | ctive Mobile | Crisis Team P | rograms        |