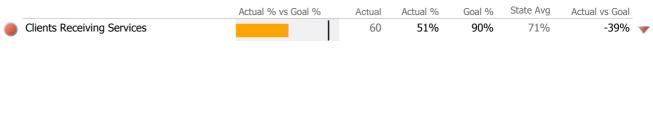

# **Discharge Outcomes**

|                                   | Actual % vs Goal % | Actual | Actual % | Goal % | State Avg | Actual vs Goal |
|-----------------------------------|--------------------|--------|----------|--------|-----------|----------------|
| Treatment Completed Successfully  |                    | 1      | 2%       | 50%    | 56%       | -48%           |
| Recovery                          |                    |        |          |        |           |                |
| National Recovery Measures (NOMS) | Actual % vs Goal % | Actual | Actual % | Goal % | State Avg | Actual vs Goal |
| Social Support                    |                    | 355    | 53%      | 60%    | 65%       | -7%            |
| Stable Living Situation           |                    | 478    | 71%      | 80%    | 82%       | -9%            |
| Employed                          |                    | 24     | 4%       | 20%    | 12%       | -16%           |
| Service Utilization               |                    |        |          |        |           |                |
|                                   | Actual % vs Goal % | Actual | Actual % | Goal % | State Avg | Actual vs Goal |
| Clients Receiving Services        |                    | 286    | 47%      | 90%    | 67%       | -43%           |