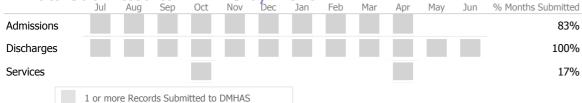

#### Data Submitted to DMHAS by Month

|            | Jul     | Aug      | Sep      | Oct       | Nov   | Dec | Jan | Feb | Mar | Apr | May | Jun | % Months Submitted |
|------------|---------|----------|----------|-----------|-------|-----|-----|-----|-----|-----|-----|-----|--------------------|
| Admissions |         |          |          |           |       |     |     |     |     |     |     |     | 83%                |
| Discharges |         |          |          |           |       |     |     |     |     |     |     |     | 100%               |
| Services   |         |          |          |           |       |     |     |     |     |     |     |     | 100%               |
|            | 1 or mo | ore Reco | rds Subn | nitted to | DMHAS |     |     |     |     |     |     |     |                    |