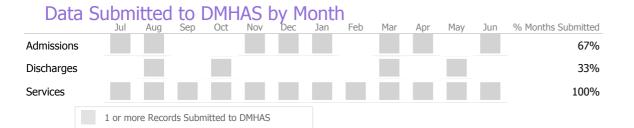

### Data Submitted to DMHAS by Month

|            | Jul    | Aug       | Sep     | Oct       | Nov   | Dec | Jan | Feb | Mar | Apr | May | Jun | % Months Submitted |
|------------|--------|-----------|---------|-----------|-------|-----|-----|-----|-----|-----|-----|-----|--------------------|
| Admissions |        |           |         |           |       |     |     |     |     |     |     |     | 75%                |
| Discharges |        |           |         |           |       |     |     |     |     |     |     |     | 67%                |
| Services   |        |           |         |           |       |     |     |     |     |     |     |     | 75%                |
|            | 1 or m | ore Recor | ds Subn | nitted to | DMHAS |     |     |     |     |     |     |     |                    |