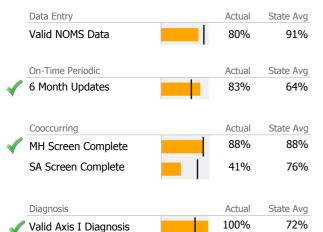

# Data Submission Quality

|              | Data Entry         | Actual | State Avg |
|--------------|--------------------|--------|-----------|
| $\checkmark$ | Valid NOMS Data    | 100%   | 92%       |
|              |                    |        |           |
|              | On-Time Periodic   | Actual | State Avg |
|              | 6 Month Updates    | 0%     | 63%       |
|              |                    |        |           |
|              | Cooccurring        | Actual | State Avg |
| $\checkmark$ | MH Screen Complete | 100%   | 78%       |
|              | SA Screen Complete | 0%     | 76%       |
|              |                    |        |           |
|              | Diagnosis          | Actual | State Avg |

# Diagnosis Actual State Avg Valid Axis I Diagnosis 100% 99% Valid Axis V GAF Score 0% 86%