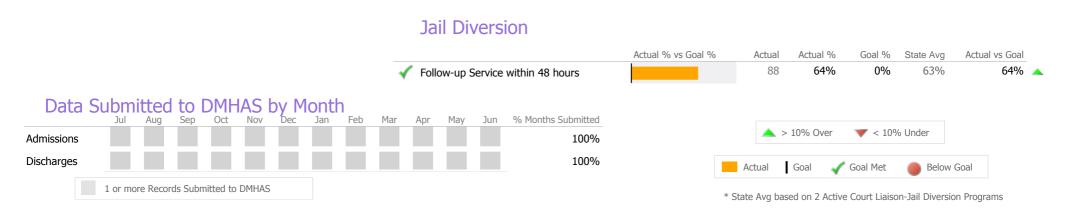

# Data Submitted to DMHAS by Month

\* State Avg based on 14 Active Other Programs

#### Crisis

|                                      |                                        | Actual % vs Goal % | Actual      | Actual %      | Goal %       | State Avg     | Actual vs Goal |
|--------------------------------------|----------------------------------------|--------------------|-------------|---------------|--------------|---------------|----------------|
|                                      | Evaluation within 1.5 hours of Request |                    | 43          | 90%           | 75%          | 64%           | 15% 🔺          |
|                                      | Community Location Evaluation          |                    | 40          | 83%           | 80%          | 64%           | 3%             |
|                                      | Follow-up Service within 48 hours      |                    | 11          | 79%           | 90%          | 53%           | -11% 🔻         |
| Data Submitted to DMHAS by Month     |                                        |                    |             | 10% Over      | ▼ < 10%      | 6 Under       |                |
| Admissions                           | 50%                                    |                    |             | 1070 0401     | • < 107      | onder         |                |
| Discharges                           | 50%                                    |                    | Actual      | Goal 🗹        | Goal Met     | Below         | Goal           |
| 1 or more Records Submitted to DMHAS |                                        |                    | * State Avg | based on 25 A | ctive Mobile | Crisis Team P | rograms        |