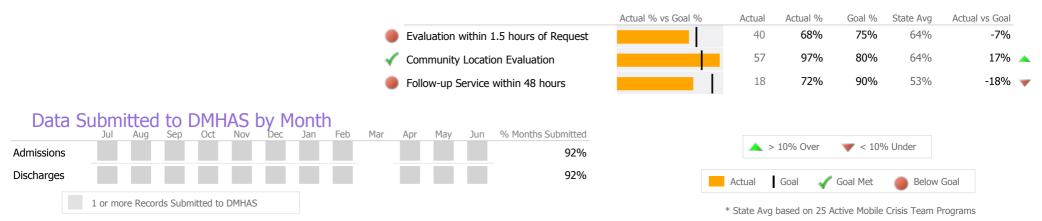

#### Crisis

|                                      |                                        | Actual % vs Goal % | Actual      | Actual %      | Goal %       | State Avg     | Actual vs Goal |
|--------------------------------------|----------------------------------------|--------------------|-------------|---------------|--------------|---------------|----------------|
|                                      | Evaluation within 1.5 hours of Request |                    | 43          | 90%           | 75%          | 64%           | 15% 🔺          |
|                                      | Community Location Evaluation          |                    | 40          | 83%           | 80%          | 64%           | 3%             |
|                                      | Follow-up Service within 48 hours      |                    | 11          | 79%           | 90%          | 53%           | -11% 🔻         |
| Data Submitted to DMHAS by Month     |                                        |                    |             | 10% Over      | ▼ < 10%      | 6 Under       |                |
| Admissions                           | 50%                                    |                    |             | 1070 0401     | • < 107      | onder         |                |
| Discharges                           | 50%                                    |                    | Actual      | Goal 🗹        | Goal Met     | Below         | Goal           |
| 1 or more Records Submitted to DMHAS |                                        |                    | * State Avg | based on 25 A | ctive Mobile | Crisis Team P | rograms        |