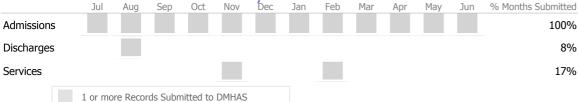

### Data Submitted to DMHAS by Month

|            | Jul    | Aug       | Sep     | Oct       | Nov   | Dec | Jan | Feb | Mar | Apr | May | Jun | % Months Submitted |
|------------|--------|-----------|---------|-----------|-------|-----|-----|-----|-----|-----|-----|-----|--------------------|
| Admissions |        |           |         |           |       |     |     |     |     |     |     |     | 75%                |
| Discharges |        |           |         |           |       |     |     |     |     |     |     |     | 67%                |
| Services   |        |           |         |           |       |     |     |     |     |     |     |     | 75%                |
|            | 1 or m | ore Recor | ds Subn | nitted to | DMHAS |     |     |     |     |     |     |     |                    |