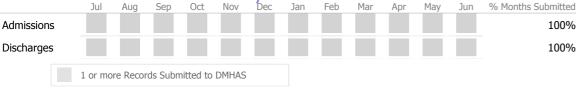

# Data Submitted to DMHAS by Month

|            | Ju   | l Aug     | Sep      | Oct       | Nov   | Dec | Jan | Feb | Mar | Apr | May | Jun | % Months Submitted |
|------------|------|-----------|----------|-----------|-------|-----|-----|-----|-----|-----|-----|-----|--------------------|
| Admissions |      |           |          |           |       |     |     |     |     |     |     |     | 8%                 |
| Discharges |      |           |          |           |       |     |     |     |     |     |     |     | 0%                 |
| Services   |      |           |          |           |       |     |     |     |     |     |     |     | 8%                 |
|            | 1 or | more Reco | rds Subr | nitted to | DMHAS |     |     |     |     |     |     |     |                    |