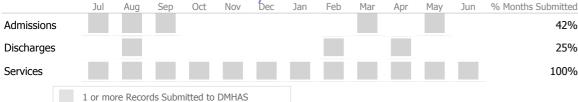

### Data Submitted to DMHAS by Month

|            | Jul    | Aug       | Sep     | Oct       | Nov   | Dec | Jan | Feb | Mar | Apr | May | Jun | % Months Submitted |
|------------|--------|-----------|---------|-----------|-------|-----|-----|-----|-----|-----|-----|-----|--------------------|
| Admissions |        |           |         |           |       |     |     |     |     |     |     |     | 75%                |
| Discharges |        |           |         |           |       |     |     |     |     |     |     |     | 67%                |
| Services   |        |           |         |           |       |     |     |     |     |     |     |     | 75%                |
|            | 1 or m | ore Recor | ds Subn | nitted to | DMHAS |     |     |     |     |     |     |     |                    |