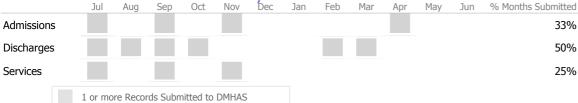

# Data Submitted to DMHAS by Month

\* State Avg based on 14 Active Other Programs

# Data Submitted to DMHAS by Month

|            | Ju   | l Aug     | Sep      | Oct       | Nov   | Dec | Jan | Feb | Mar | Apr | May | Jun | % Months Submitted |
|------------|------|-----------|----------|-----------|-------|-----|-----|-----|-----|-----|-----|-----|--------------------|
| Admissions |      |           |          |           |       |     |     |     |     |     |     |     | 8%                 |
| Discharges |      |           |          |           |       |     |     |     |     |     |     |     | 0%                 |
| Services   |      |           |          |           |       |     |     |     |     |     |     |     | 8%                 |
|            | 1 or | more Reco | rds Subr | nitted to | DMHAS |     |     |     |     |     |     |     |                    |