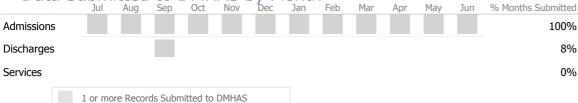

### Data Submitted to DMHAS by Month

|            | Jul    | Aug       | Sep     | Oct       | Nov   | Dec | Jan | Feb | Mar | Apr | May | Jun | % Months Submitted |
|------------|--------|-----------|---------|-----------|-------|-----|-----|-----|-----|-----|-----|-----|--------------------|
| Admissions |        |           |         |           |       |     |     |     |     |     |     |     | 75%                |
| Discharges |        |           |         |           |       |     |     |     |     |     |     |     | 67%                |
| Services   |        |           |         |           |       |     |     |     |     |     |     |     | 75%                |
|            | 1 or m | ore Recor | ds Subn | nitted to | DMHAS |     |     |     |     |     |     |     |                    |