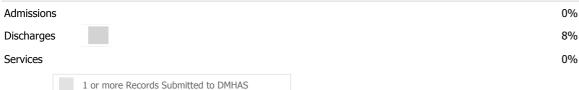

## Data Submitted to DMHAS by Month

|            | Jul | Aug | Sep | Oct | Nov | Dec | Jan | Feb | Mar | Apr | May | Jun | % Months Submitted |
|------------|-----|-----|-----|-----|-----|-----|-----|-----|-----|-----|-----|-----|--------------------|
| Admissions |     |     |     |     |     |     |     |     |     |     |     |     | 0%                 |
| Discharges |     |     |     |     |     |     |     |     |     |     |     |     | 0%                 |
|            |     |     |     |     |     |     |     |     |     |     |     |     |                    |