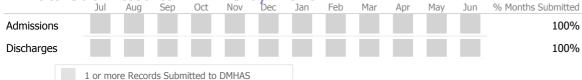

# Data Submitted to DMHAS by Month

|            | Ju   | l Aug     | Sep      | Oct       | Nov   | Dec | Jan | Feb | Mar | Apr | May | Jun | % Months Submitted |
|------------|------|-----------|----------|-----------|-------|-----|-----|-----|-----|-----|-----|-----|--------------------|
| Admissions |      |           |          |           |       |     |     |     |     |     |     |     | 8%                 |
| Discharges |      |           |          |           |       |     |     |     |     |     |     |     | 0%                 |
| Services   |      |           |          |           |       |     |     |     |     |     |     |     | 8%                 |
|            | 1 or | more Reco | rds Subr | nitted to | DMHAS |     |     |     |     |     |     |     |                    |