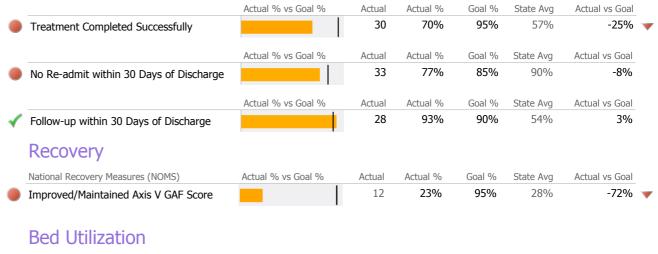

# **Discharge Outcomes**

|                                         | Actual % vs Goal % | Actual | Actual % | Goal % | State Avg | Actual vs Goal |
|-----------------------------------------|--------------------|--------|----------|--------|-----------|----------------|
| Treatment Completed Successfully        |                    | 2      | 2%       | 95%    | 57%       | -93%           |
|                                         | Actual % vs Goal % | Actual | Actual % | Goal % | State Avg | Actual vs Goal |
| No Re-admit within 30 Days of Discharge |                    | 71     | 71%      | 85%    | 90%       | -14%           |
|                                         | Actual % vs Goal % | Actual | Actual % | Goal % | State Avg | Actual vs Goal |
| Follow-up within 30 Days of Discharge   |                    | 1      | 50%      | 90%    | 54%       | -40%           |
| Recovery                                |                    |        |          |        |           |                |
| National Recovery Measures (NOMS)       | Actual % vs Goal % | Actual | Actual % | Goal % | State Avg | Actual vs Goal |
|                                         |                    | 0      | 0%       | 95%    | 28%       | -95%           |