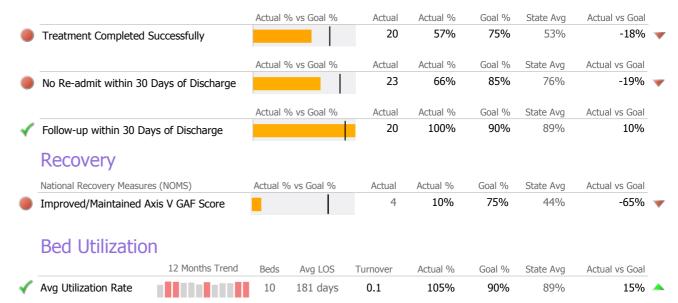

# **Discharge Outcomes**

|                                         | Actual % vs Goal % | Actual | Actual % | Goal % | State Avg | Actual vs Goal |
|-----------------------------------------|--------------------|--------|----------|--------|-----------|----------------|
| Treatment Completed Successfully        |                    | 2      | 2%       | 95%    | 57%       | -93%           |
|                                         | Actual % vs Goal % | Actual | Actual % | Goal % | State Avg | Actual vs Goal |
| No Re-admit within 30 Days of Discharge |                    | 71     | 71%      | 85%    | 90%       | -14%           |
|                                         | Actual % vs Goal % | Actual | Actual % | Goal % | State Avg | Actual vs Goal |
| Follow-up within 30 Days of Discharge   |                    | 1      | 50%      | 90%    | 54%       | -40%           |
| Recovery                                |                    |        |          |        |           |                |
| National Recovery Measures (NOMS)       | Actual % vs Goal % | Actual | Actual % | Goal % | State Avg | Actual vs Goal |
|                                         |                    | 0      | 0%       | 95%    | 28%       | -95%           |

# **Discharge Outcomes**

|                                         | Actual % vs Goal % | Actual | Actual % | Goal % | State Avg | Actual vs Goal |   |
|-----------------------------------------|--------------------|--------|----------|--------|-----------|----------------|---|
| Treatment Completed Successfully        |                    | 0      | 0%       | 65%    | 46%       | -65%           | - |
|                                         | Actual % vs Goal % | Actual | Actual % | Goal % | State Avg | Actual vs Goal |   |
| No Re-admit within 30 Days of Discharge |                    | 3      | 100%     | 85%    | 93%       | 15%            | 4 |
|                                         | Actual % vs Goal % | Actual | Actual % | Goal % | State Avg | Actual vs Goal |   |
| Follow-up within 30 Days of Discharge   |                    | N/A    | N/A      | 90%    | 44%       | N/A            |   |
| Recovery                                |                    |        |          |        |           |                |   |
| National Recovery Measures (NOMS)       | Actual % vs Goal % | Actual | Actual % | Goal % | State Avg | Actual vs Goal | _ |
| Stable Living Situation                 |                    | 40     | 83%      | 60%    | 87%       | 23%            | 4 |
| Social Support                          |                    | 35     | 73%      | 60%    | 76%       | 13%            | 4 |
| Employed                                | · · ·              | 0      | 0%       | 15%    | 11%       | -15%           |   |
| Improved/Maintained Axis V GAF Score    |                    | 14     | 30%      | 85%    | 51%       | -55%           |   |
| Service Utilization                     |                    |        |          |        |           |                |   |
|                                         | Actual % vs Goal % | Actual | Actual % | Goal % | State Avg | Actual vs Goal | _ |
| Clients Receiving Services              |                    | 44     | 100%     | 90%    | 99%       | 10%            | - |

# **Discharge Outcomes**

|                                         | Actual % vs Goal % | Actual | Actual % | Goal % | State Avg | Actual vs Goal |   |
|-----------------------------------------|--------------------|--------|----------|--------|-----------|----------------|---|
| Treatment Completed Successfully        |                    | 2      | 4%       | 95%    | 57%       | -91%           | - |
|                                         | Actual % vs Goal % | Actual | Actual % | Goal % | State Avg | Actual vs Goal |   |
| No Re-admit within 30 Days of Discharge |                    | 43     | 93%      | 85%    | 90%       | 8%             |   |
|                                         | Actual % vs Goal % | Actual | Actual % | Goal % | State Avg | Actual vs Goal |   |
| Follow-up within 30 Days of Discharge   |                    | 2      | 100%     | 90%    | 54%       | 10%            |   |
| Recovery                                |                    |        |          |        |           |                |   |
| National Recovery Measures (NOMS)       | Actual % vs Goal % | Actual | Actual % | Goal % | State Avg | Actual vs Goal |   |
| Improved/Maintained Axis V GAF Score    |                    | 4      | 9%       | 95%    | 28%       | -86%           |   |