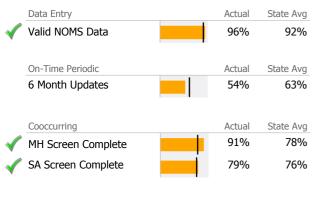

# Data Submission Quality

Valid Axis V GAF Score

|              | Data Entry             | Actual | State Avg |
|--------------|------------------------|--------|-----------|
| $\checkmark$ | Valid NOMS Data        | 94%    | 92%       |
|              |                        |        |           |
|              | On-Time Periodic       | Actual | State Avg |
|              | 6 Month Updates        | 60%    | 63%       |
|              | Cooccurring            | Actual | State Avg |
| $\checkmark$ | MH Screen Complete     | 89%    | 78%       |
|              | SA Screen Complete     | 65%    | 76%       |
|              |                        |        |           |
|              | Diagnosis              | Actual | State Avg |
|              | Valid Axis I Diagnosis | 98%    | 99%       |