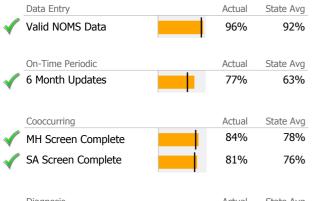

# Data Submission Quality

Valid Axis V GAF Score

|              | Data Entry             | Actual | State Avg |
|--------------|------------------------|--------|-----------|
| $\checkmark$ | Valid NOMS Data        | 94%    | 92%       |
|              |                        |        |           |
|              | On-Time Periodic       | Actual | State Avg |
|              | 6 Month Updates        | 60%    | 63%       |
|              | Cooccurring            | Actual | State Avg |
| $\checkmark$ | MH Screen Complete     | 89%    | 78%       |
|              | SA Screen Complete     | 65%    | 76%       |
|              |                        |        |           |
|              | Diagnosis              | Actual | State Avg |
|              | Valid Axis I Diagnosis | 98%    | 99%       |