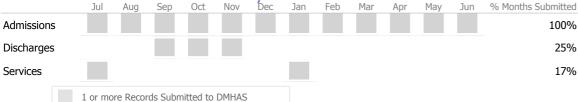

# Data Submitted to DMHAS by Month

|            | Ju   | l Aug     | Sep      | Oct       | Nov   | Dec | Jan | Feb | Mar | Apr | May | Jun | % Months Submitted |
|------------|------|-----------|----------|-----------|-------|-----|-----|-----|-----|-----|-----|-----|--------------------|
| Admissions |      |           |          |           |       |     |     |     |     |     |     |     | 8%                 |
| Discharges |      |           |          |           |       |     |     |     |     |     |     |     | 0%                 |
| Services   |      |           |          |           |       |     |     |     |     |     |     |     | 8%                 |
|            | 1 or | more Reco | rds Subr | nitted to | DMHAS |     |     |     |     |     |     |     |                    |