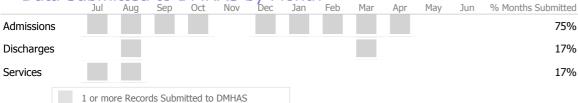

### Data Submitted to DMHAS by Month

|            | Jul    | Aug       | Sep     | Oct       | Nov   | Dec | Jan | Feb | Mar | Apr | May | Jun | % Months Submitted |
|------------|--------|-----------|---------|-----------|-------|-----|-----|-----|-----|-----|-----|-----|--------------------|
| Admissions |        |           |         |           |       |     |     |     |     |     |     |     | 75%                |
| Discharges |        |           |         |           |       |     |     |     |     |     |     |     | 67%                |
| Services   |        |           |         |           |       |     |     |     |     |     |     |     | 75%                |
|            | 1 or m | ore Recor | ds Subn | nitted to | DMHAS |     |     |     |     |     |     |     |                    |