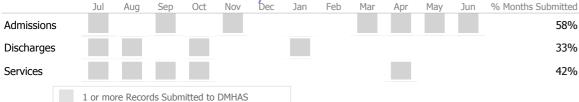

# Data Submitted to DMHAS by Month

\* State Avg based on 14 Active Other Programs

# Data Submitted to DMHAS by Month

|            | Ju   | l Aug     | Sep      | Oct       | Nov   | Dec | Jan | Feb | Mar | Apr | May | Jun | % Months Submitted |
|------------|------|-----------|----------|-----------|-------|-----|-----|-----|-----|-----|-----|-----|--------------------|
| Admissions |      |           |          |           |       |     |     |     |     |     |     |     | 8%                 |
| Discharges |      |           |          |           |       |     |     |     |     |     |     |     | 0%                 |
| Services   |      |           |          |           |       |     |     |     |     |     |     |     | 8%                 |
|            | 1 or | more Reco | rds Subr | nitted to | DMHAS |     |     |     |     |     |     |     |                    |