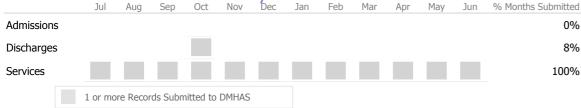

# Data Submitted to DMHAS by Month

|            | Ju   | l Aug     | Sep      | Oct       | Nov   | Dec | Jan | Feb | Mar | Apr | May | Jun | % Months Submitted |
|------------|------|-----------|----------|-----------|-------|-----|-----|-----|-----|-----|-----|-----|--------------------|
| Admissions |      |           |          |           |       |     |     |     |     |     |     |     | 8%                 |
| Discharges |      |           |          |           |       |     |     |     |     |     |     |     | 0%                 |
| Services   |      |           |          |           |       |     |     |     |     |     |     |     | 8%                 |
|            | 1 or | more Reco | rds Subr | nitted to | DMHAS |     |     |     |     |     |     |     |                    |