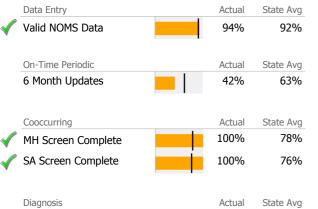

# Data Submission Quality

| Data Entry           | Actual | State Avg |
|----------------------|--------|-----------|
| Valid NOMS Data      | 87%    | 92%       |
| On-Time Periodic     | Actual | State Avg |
|                      |        |           |
| 6 Month Updates      | 16%    | 63%       |
|                      |        |           |
| Cooccurring          | Actual | State Avg |
| MH Screen Complete   | 99%    | 78%       |
| 🖉 SA Screen Complete | 99%    | 76%       |
|                      |        |           |
|                      |        |           |

| Diagnosis              | Actual | State Avg |
|------------------------|--------|-----------|
| Valid Axis I Diagnosis | 97%    | 99%       |
| Valid Axis V GAF Score | 26%    | 86%       |