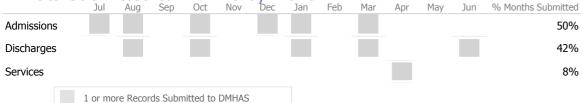

#### Data Submitted to DMHAS by Month

100%

24%

|            | Jul    | Aug       | Sep      | Oct       | Nov   | Dec | Jan | Feb | Mar | Apr | May | Jun | % Months Submitted |
|------------|--------|-----------|----------|-----------|-------|-----|-----|-----|-----|-----|-----|-----|--------------------|
| Admissions |        |           |          |           |       |     |     |     |     |     |     |     | 50%                |
| Discharges |        |           |          |           |       |     |     |     |     |     |     |     | 33%                |
| Services   |        |           |          |           |       |     |     |     |     |     |     |     | 75%                |
|            | 1 or n | nore Reco | rds Subr | nitted to | DMHAS |     |     |     |     |     |     |     |                    |