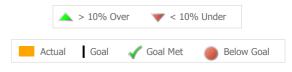

# Data Submitted to DMHAS by Month

\* State Avg based on 14 Active Other Programs

# Data Submitted to DMHAS by Month

|            | Ju   | l Aug     | Sep      | Oct       | Nov   | Dec | Jan | Feb | Mar | Apr | May | Jun | % Months Submitted |
|------------|------|-----------|----------|-----------|-------|-----|-----|-----|-----|-----|-----|-----|--------------------|
| Admissions |      |           |          |           |       |     |     |     |     |     |     |     | 8%                 |
| Discharges |      |           |          |           |       |     |     |     |     |     |     |     | 0%                 |
| Services   |      |           |          |           |       |     |     |     |     |     |     |     | 8%                 |
|            | 1 or | more Reco | rds Subr | nitted to | DMHAS |     |     |     |     |     |     |     |                    |