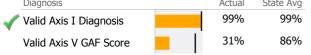

| Diagnosis                |  | Actual | State Avg |
|--------------------------|--|--------|-----------|
| 🞻 Valid Axis I Diagnosis |  | 100%   | 99%       |
| Valid Axis V GAF Score   |  | 3%     | 86%       |