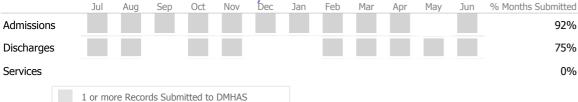

### Data Submitted to DMHAS by Month

|            | Jul    | Aug       | Sep     | Oct       | Nov   | Dec | Jan | Feb | Mar | Apr | May | Jun | % Months Submitted |
|------------|--------|-----------|---------|-----------|-------|-----|-----|-----|-----|-----|-----|-----|--------------------|
| Admissions |        |           |         |           |       |     |     |     |     |     |     |     | 75%                |
| Discharges |        |           |         |           |       |     |     |     |     |     |     |     | 67%                |
| Services   |        |           |         |           |       |     |     |     |     |     |     |     | 75%                |
|            | 1 or m | ore Recor | ds Subn | nitted to | DMHAS |     |     |     |     |     |     |     |                    |