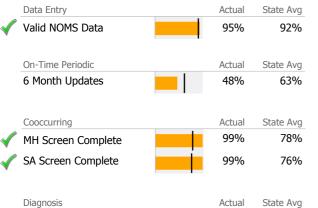

# Data Submission Quality

|              | Data Entry             | Act | ual State | e Avg |
|--------------|------------------------|-----|-----------|-------|
| $\checkmark$ | Valid NOMS Data        | 97  | %         | 97%   |
|              |                        |     |           |       |
|              | On-Time Periodic       | Act | ual State | e Avg |
|              | 6 Month Updates        | 69  | 9%        | 89%   |
|              | Cooccurring            | Act | ual Stat  | e Avg |
| $\checkmark$ | MH Screen Complete     | 92  | .%        | 83%   |
|              | SA Screen Complete     | 69  | 9%        | 81%   |
|              |                        |     |           |       |
|              | Diagnosis              | Act | ual State | e Avg |
|              | Valid Axis I Diagnosis | 95  | 6%        | 99%   |
|              | Valid Axis V GAF Score | 34  | %         | 86%   |