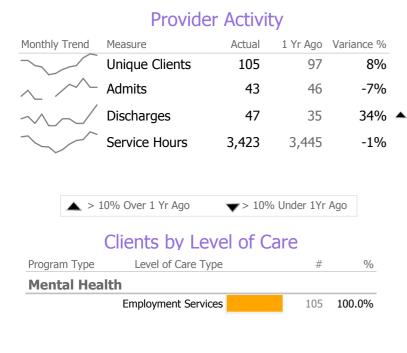

## **Program Activity**

| Measure        | Actual | 1 Yr Ago | Variance % |
|----------------|--------|----------|------------|
| Unique Clients | 105    | 97       | 8%         |
| Admits         | 43     | 46       | -7%        |
| Discharges     | 47     | 35       | 34% 🔺      |
| Service Hours  | 3,423  | 3,445    | -1%        |