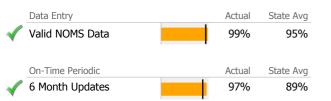

### Recovery

| National Recovery Measures (NOMS) | Actual % vs Goal % | Actual | Actual % | Goal % | State Avg | Actual vs Goal |
|-----------------------------------|--------------------|--------|----------|--------|-----------|----------------|
| Employed                          |                    | 48     | 45%      | 35%    | 39%       | 10%            |
| Service Utilization               |                    |        |          |        |           |                |
|                                   | Actual % vs Goal % | Actual | Actual % | Goal % | State Avg | Actual vs Goal |
| Clients Receiving Services        |                    | 59     | 98%      | 90%    | 96%       | 8%             |