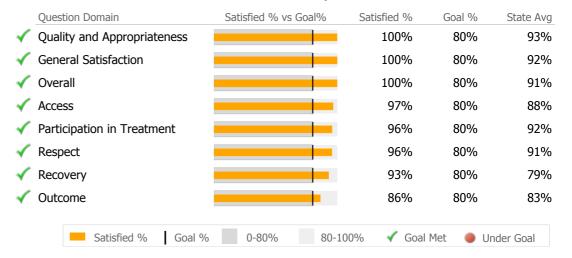

#### **Community Enterprises Inc.**

Northampton, MA

Reporting Period: July 2015 - June 2016 (Data as of Sep 12, 2016)



### Consumer Satisfaction Survey (Based on 58 FY15 Surveys)



### **Client Demographics**

| Age               | #        | %      | State Avg | Gender                          | #       | %       | State Avg    |
|-------------------|----------|--------|-----------|---------------------------------|---------|---------|--------------|
| 18-25             | 15       | 14%    | 15%       | Female                          | 54      | 51%     | <b>▲</b> 40% |
| 26-34             | 21       | 20%    | 24%       | Male 🗾                          | 51      | 49%     | ▼ 60%        |
| 35-44             | 13       | 12%    | 19%       | Transgender                     |         |         | 0%           |
| 45-54             | 26       | 25%    | 22%       |                                 |         |         |              |
| 55-64             | 26